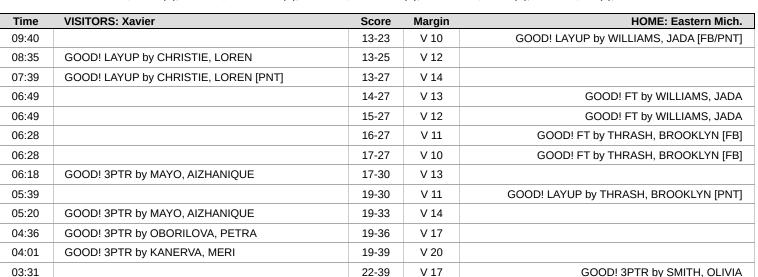

# Official Play-By-Play Xavier vs Eastern Mich. First Quarter December 01, 2024 at George Gervin GameAbove Center - Ypsilanti

| Time  | VISITORS: Xavier                        | Score | Margin | HOME: Eastern Mich.                      |
|-------|-----------------------------------------|-------|--------|------------------------------------------|
| 09:50 | GOOD! LAYUP by CHRISTIE, LOREN          | 0-2   | V 2    |                                          |
| 09:36 |                                         |       |        | MISSED 3PTR by CABELLO, ELENA            |
| 09:33 |                                         |       |        | REBOUND (OFF) by AMALIA, MACKENZIE       |
| 09:25 |                                         |       |        | TURNOVER (BADPASS) by ELEKO, SISI        |
| 09:25 | STEAL by CHRISTIE, LOREN                |       |        |                                          |
| 09:04 | TURNOVER (LOSTBALL) by PURVIS, TAE'LOR  |       |        |                                          |
| 09:04 |                                         |       |        | STEAL by CABELLO, ELENA                  |
| 08:59 |                                         | 2-2   | T      | GOOD! LAYUP by ELEKO, SISI [FB/PNT]      |
| 08:59 |                                         |       |        | ASSIST by AMALIA, MACKENZIE              |
| 08:32 | GOOD! JUMPER by OBORILOVA, PETRA        | 2-4   | V 2    |                                          |
| 08:32 | ASSIST by PURVIS, TAE'LOR               |       |        |                                          |
| 08:17 |                                         |       |        | TURNOVER (10SEC) by TEAM                 |
| 07:53 | GOOD! JUMPER by ORIO, IRUNE [PNT]       | 2-6   | V 4    | ( , , ,                                  |
| 07:53 | ASSIST by OBORILOVA, PETRA              |       |        |                                          |
| 07:21 |                                         |       |        | MISSED 3PTR by THRASH, BROOKLYN          |
| 07:17 | REBOUND (DEF) by ORIO, IRUNE            |       |        | ,,,,                                     |
| 07:00 | MISSED JUMPER by KANERVA, MERI          |       |        |                                          |
| 06:57 | WHOOLD COME LIVE BY TO WALKEY I, MILITI |       |        | REBOUND (DEF) by TEAM                    |
| 06:46 |                                         |       |        | TURNOVER (BADPASS) by CABELLO, ELENA     |
|       | STEAL by KANEDVA MEDI                   |       |        | TOTANOVER (BADFA33) BY CABELLO, ELEMA    |
| 06:46 | STEAL by KANERVA, MERI                  |       |        |                                          |
| 06:24 | MISSED JUMPER by CHRISTIE, LOREN        |       |        | DEDOLIND (DEE) by OADELLO ELEM           |
| 06:19 |                                         |       |        | REBOUND (DEF) by CABELLO, ELENA          |
| 06:19 |                                         |       |        | SUB OUT: CABELLO, ELENA                  |
| 06:19 |                                         |       |        | SUB IN: CAPALDI, DARA                    |
| 05:55 |                                         |       |        | MISSED 3PTR by THRASH, BROOKLYN          |
| 05:51 | REBOUND (DEF) by OBORILOVA, PETRA       |       |        |                                          |
| 05:34 | GOOD! LAYUP by KANERVA, MERI [PNT]      | 2-8   | V 6    |                                          |
| 05:34 | ASSIST by OBORILOVA, PETRA              |       |        |                                          |
| 05:11 |                                         |       |        | FOUL (OFF) by THRASH, BROOKLYN           |
| 05:11 |                                         |       |        | TURNOVER (OFFENSIVE) by THRASH, BROOKLYN |
| 05:11 | SUB OUT: ORIO, IRUNE                    |       |        |                                          |
| 05:11 | SUB IN: MAYO, AIZHANIQUE                |       |        |                                          |
| 05:00 | TURNOVER (BADPASS) by OBORILOVA, PETRA  |       |        |                                          |
| 05:00 |                                         |       |        | STEAL by WESTPHAL, OLIVIA                |
| 04:50 |                                         | 5-8   | V 3    | GOOD! 3PTR by AMALIA, MACKENZIE [FB]     |
| 04:50 |                                         |       |        | ASSIST by WESTPHAL, OLIVIA               |
| 04:35 | GOOD! 3PTR by KANERVA, MERI             | 5-11  | V 6    |                                          |
| 04:35 | ASSIST by MAYO, AIZHANIQUE              |       |        |                                          |
| 04:11 |                                         |       |        | TURNOVER (BADPASS) by THRASH, BROOKLYN   |
| 04:11 | STEAL by OBORILOVA, PETRA               |       |        |                                          |
| 04:06 | GOOD! LAYUP by MAYO, AIZHANIQUE [FB]    | 5-13  | V 8    |                                          |
| 04:06 | ASSIST by OBORILOVA, PETRA              |       |        |                                          |
| 03:53 |                                         | 8-13  | V 5    | GOOD! 3PTR by AMALIA, MACKENZIE          |
| 03:53 |                                         |       |        | ASSIST by CAPALDI, DARA                  |
| 03:31 | GOOD! LAYUP by CHRISTIE, LOREN          | 8-15  | V 7    | 7.00.01 Sy 07.11 1251, 27.11 0           |
| 03:05 | COOD. EXTOR BY CHINGTIE, ECINEIV        | 0.10  | V ,    | MISSED 3PTR by ELEKO, SIS                |
| 03:01 | REBOUND (DEF) by KANERVA, MERI          |       |        | WIGGED OF THE BY ELERO, GIG              |
| 03:01 | MISSED LAYUP by MAYO, AIZHANIQUE        |       |        |                                          |
|       | MISSED LATOR BY MATO, AIZHANIQUE        |       |        | DEDOLIND (DEE) by ELEKO CIC              |
| 02:45 |                                         |       |        | REBOUND (DEF) by ELEKO, SIS              |
| 02:41 | DEDOUBLE (DEE) by WANTED VA. MED.       |       |        | MISSED 3PTR by CAPALDI, DARA             |
| 02:38 | REBOUND (DEF) by KANERVA, MERI          |       | 110    |                                          |
| 02:33 | GOOD! LAYUP by MAYO, AIZHANIQUE [FB]    | 8-17  | V 9    |                                          |
| 02:33 | ASSIST by CHRISTIE, LOREN               |       |        |                                          |
| 02:22 | FOUL (PERSONAL) by PURVIS, TAE'LOR      |       |        |                                          |
| 02:22 |                                         |       |        |                                          |
| 02:22 |                                         |       |        | SUB OUT: CAPALDI, DARA                   |
| 02:22 |                                         |       |        | SUB IN: SMITH, OLIVI                     |
| 02:22 | SUB OUT: PURVIS, TAE'LOR                |       |        |                                          |
| 02:22 | SUB OUT: OBORILOVA, PETRA               |       |        |                                          |
| 02:22 | SUB IN: GARCIA ROIG, JULIA              |       |        |                                          |
|       | SUB IN: LOPEZ, DANIELA                  |       |        |                                          |

| Time  | VISITORS: Xavier                      | Score | Margin | HOME: Eastern Mich.               |
|-------|---------------------------------------|-------|--------|-----------------------------------|
| 02:21 | FOUL (PERSONAL) by GARCIA ROIG, JULIA |       |        |                                   |
| 02:04 |                                       |       |        | MISSED JUMPER by ELEKO, SISI      |
| 02:04 | BLOCK by CHRISTIE, LOREN              |       |        |                                   |
| 02:00 | REBOUND (DEF) by KANERVA, MERI        |       |        |                                   |
| 01:44 | GOOD! 3PTR by KANERVA, MERI           | 8-20  | V 12   |                                   |
| 01:44 | ASSIST by CHRISTIE, LOREN             |       |        |                                   |
| 01:16 |                                       |       |        | MISSED 3PTR by WESTPHAL, OLIVIA   |
| 01:12 | REBOUND (DEF) by MAYO, AIZHANIQUE     |       |        |                                   |
| 00:53 | GOOD! 3PTR by MAYO, AIZHANIQUE        | 8-23  | V 15   |                                   |
| 00:53 | ASSIST by CHRISTIE, LOREN             |       |        |                                   |
| 00:24 |                                       | 11-23 | V 12   | GOOD! 3PTR by THRASH, BROOKLYN    |
| 00:24 |                                       |       |        | ASSIST by AMALIA, MACKENZIE       |
| 00:02 | MISSED 3PTR by MAYO, AIZHANIQUE       |       |        |                                   |
| 00:00 |                                       |       |        | REBOUND (DEF) by THRASH, BROOKLYN |