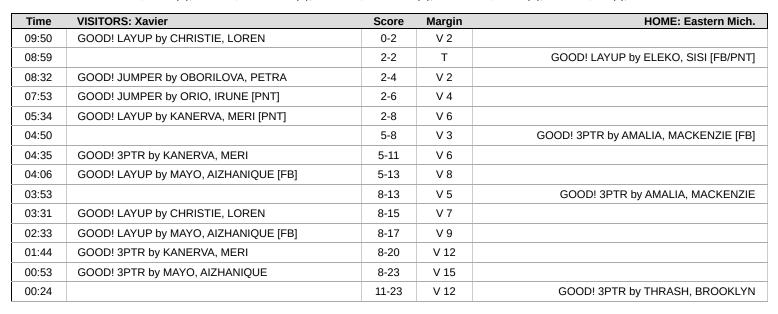

# Official Play-By-Play Xavier vs Eastern Mich. First Quarter December 01, 2024 at George Gervin GameAbove Center - Ypsilanti

| Time  | VISITORS: Xavier                        | Score | Margin | HOME: Eastern Mich.                      |
|-------|-----------------------------------------|-------|--------|------------------------------------------|
| 09:50 | GOOD! LAYUP by CHRISTIE, LOREN          | 0-2   | V 2    |                                          |
| 09:36 |                                         |       |        | MISSED 3PTR by CABELLO, ELENA            |
| 09:33 |                                         |       |        | REBOUND (OFF) by AMALIA, MACKENZIE       |
| 09:25 |                                         |       |        | TURNOVER (BADPASS) by ELEKO, SISI        |
| 09:25 | STEAL by CHRISTIE, LOREN                |       |        |                                          |
| 09:04 | TURNOVER (LOSTBALL) by PURVIS, TAE'LOR  |       |        |                                          |
| 09:04 |                                         |       |        | STEAL by CABELLO, ELENA                  |
| 08:59 |                                         | 2-2   | T      | GOOD! LAYUP by ELEKO, SISI [FB/PNT]      |
| 08:59 |                                         |       |        | ASSIST by AMALIA, MACKENZIE              |
| 08:32 | GOOD! JUMPER by OBORILOVA, PETRA        | 2-4   | V 2    |                                          |
| 08:32 | ASSIST by PURVIS, TAE'LOR               |       |        |                                          |
| 08:17 |                                         |       |        | TURNOVER (10SEC) by TEAM                 |
| 07:53 | GOOD! JUMPER by ORIO, IRUNE [PNT]       | 2-6   | V 4    | ( , , ,                                  |
| 07:53 | ASSIST by OBORILOVA, PETRA              |       |        |                                          |
| 07:21 |                                         |       |        | MISSED 3PTR by THRASH, BROOKLYN          |
| 07:17 | REBOUND (DEF) by ORIO, IRUNE            |       |        | ,,,,                                     |
| 07:00 | MISSED JUMPER by KANERVA, MERI          |       |        |                                          |
| 06:57 | WHOOLD COME LIVE BY TO WALKEY I, MILITI |       |        | REBOUND (DEF) by TEAM                    |
| 06:46 |                                         |       |        | TURNOVER (BADPASS) by CABELLO, ELENA     |
|       | STEAL by KANEDVA MEDI                   |       |        | TOTANOVER (BADFA33) BY CABELLO, ELEMA    |
| 06:46 | STEAL by KANERVA, MERI                  |       |        |                                          |
| 06:24 | MISSED JUMPER by CHRISTIE, LOREN        |       |        | DEDOLIND (DEE) by OADELLO ELEM           |
| 06:19 |                                         |       |        | REBOUND (DEF) by CABELLO, ELENA          |
| 06:19 |                                         |       |        | SUB OUT: CABELLO, ELENA                  |
| 06:19 |                                         |       |        | SUB IN: CAPALDI, DARA                    |
| 05:55 |                                         |       |        | MISSED 3PTR by THRASH, BROOKLYN          |
| 05:51 | REBOUND (DEF) by OBORILOVA, PETRA       |       |        |                                          |
| 05:34 | GOOD! LAYUP by KANERVA, MERI [PNT]      | 2-8   | V 6    |                                          |
| 05:34 | ASSIST by OBORILOVA, PETRA              |       |        |                                          |
| 05:11 |                                         |       |        | FOUL (OFF) by THRASH, BROOKLYN           |
| 05:11 |                                         |       |        | TURNOVER (OFFENSIVE) by THRASH, BROOKLYN |
| 05:11 | SUB OUT: ORIO, IRUNE                    |       |        |                                          |
| 05:11 | SUB IN: MAYO, AIZHANIQUE                |       |        |                                          |
| 05:00 | TURNOVER (BADPASS) by OBORILOVA, PETRA  |       |        |                                          |
| 05:00 |                                         |       |        | STEAL by WESTPHAL, OLIVIA                |
| 04:50 |                                         | 5-8   | V 3    | GOOD! 3PTR by AMALIA, MACKENZIE [FB]     |
| 04:50 |                                         |       |        | ASSIST by WESTPHAL, OLIVIA               |
| 04:35 | GOOD! 3PTR by KANERVA, MERI             | 5-11  | V 6    |                                          |
| 04:35 | ASSIST by MAYO, AIZHANIQUE              |       |        |                                          |
| 04:11 |                                         |       |        | TURNOVER (BADPASS) by THRASH, BROOKLYN   |
| 04:11 | STEAL by OBORILOVA, PETRA               |       |        |                                          |
| 04:06 | GOOD! LAYUP by MAYO, AIZHANIQUE [FB]    | 5-13  | V 8    |                                          |
| 04:06 | ASSIST by OBORILOVA, PETRA              |       |        |                                          |
| 03:53 |                                         | 8-13  | V 5    | GOOD! 3PTR by AMALIA, MACKENZIE          |
| 03:53 |                                         |       |        | ASSIST by CAPALDI, DARA                  |
| 03:31 | GOOD! LAYUP by CHRISTIE, LOREN          | 8-15  | V 7    | 7.00.01 Sy 07.11 1251, 27.11 0           |
| 03:05 | COOD. EXTOR BY CHINGTIE, ECINEIV        | 0.10  | V ,    | MISSED 3PTR by ELEKO, SIS                |
| 03:01 | REBOUND (DEF) by KANERVA, MERI          |       |        | WIGGED OF THE BY ELERO, GIG              |
| 03:01 | MISSED LAYUP by MAYO, AIZHANIQUE        |       |        |                                          |
|       | MISSED LATOR BY MATO, AIZHANIQUE        |       |        | DEDOLIND (DEE) by ELEKO CIC              |
| 02:45 |                                         |       |        | REBOUND (DEF) by ELEKO, SIS              |
| 02:41 | DEDOUBLE (DEE) by WANTED VA. MED.       |       |        | MISSED 3PTR by CAPALDI, DARA             |
| 02:38 | REBOUND (DEF) by KANERVA, MERI          |       | 110    |                                          |
| 02:33 | GOOD! LAYUP by MAYO, AIZHANIQUE [FB]    | 8-17  | V 9    |                                          |
| 02:33 | ASSIST by CHRISTIE, LOREN               |       |        |                                          |
| 02:22 | FOUL (PERSONAL) by PURVIS, TAE'LOR      |       |        |                                          |
| 02:22 |                                         |       |        |                                          |
| 02:22 |                                         |       |        | SUB OUT: CAPALDI, DARA                   |
| 02:22 |                                         |       |        | SUB IN: SMITH, OLIVI                     |
| 02:22 | SUB OUT: PURVIS, TAE'LOR                |       |        |                                          |
| 02:22 | SUB OUT: OBORILOVA, PETRA               |       |        |                                          |
| 02:22 | SUB IN: GARCIA ROIG, JULIA              |       |        |                                          |
|       | SUB IN: LOPEZ, DANIELA                  |       |        |                                          |

| Time  | VISITORS: Xavier                      | Score | Margin | HOME: Eastern Mich.               |
|-------|---------------------------------------|-------|--------|-----------------------------------|
| 02:21 | FOUL (PERSONAL) by GARCIA ROIG, JULIA |       |        |                                   |
| 02:04 |                                       |       |        | MISSED JUMPER by ELEKO, SISI      |
| 02:04 | BLOCK by CHRISTIE, LOREN              |       |        |                                   |
| 02:00 | REBOUND (DEF) by KANERVA, MERI        |       |        |                                   |
| 01:44 | GOOD! 3PTR by KANERVA, MERI           | 8-20  | V 12   |                                   |
| 01:44 | ASSIST by CHRISTIE, LOREN             |       |        |                                   |
| 01:16 |                                       |       |        | MISSED 3PTR by WESTPHAL, OLIVIA   |
| 01:12 | REBOUND (DEF) by MAYO, AIZHANIQUE     |       |        |                                   |
| 00:53 | GOOD! 3PTR by MAYO, AIZHANIQUE        | 8-23  | V 15   |                                   |
| 00:53 | ASSIST by CHRISTIE, LOREN             |       |        |                                   |
| 00:24 |                                       | 11-23 | V 12   | GOOD! 3PTR by THRASH, BROOKLYN    |
| 00:24 |                                       |       |        | ASSIST by AMALIA, MACKENZIE       |
| 00:02 | MISSED 3PTR by MAYO, AIZHANIQUE       |       |        |                                   |
| 00:00 |                                       |       |        | REBOUND (DEF) by THRASH, BROOKLYN |