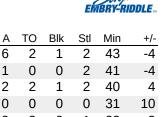

Record: 23-2, 17-1

|     | io. y i tiudio i o  |   |     |       |       |       |    |    |    |    |    |    |     |     |     |     |
|-----|---------------------|---|-----|-------|-------|-------|----|----|----|----|----|----|-----|-----|-----|-----|
| No. | Player              | S | Pts | FG    | 3FG   | FT    | OR | DR | TR | PF | Α  | TO | Blk | Stl | Min | +/- |
| 02  | LENGEMANN, MARY     | * | 4   | 1-7   | 1-1   | 1-2   | 0  | 4  | 4  | 1  | 2  | 0  | 0   | 1   | 20  | 0   |
| 10  | TETERYCZ, JENNA     | * | 11  | 4-9   | 3-5   | 0-0   | 0  | 3  | 3  | 1  | 2  | 1  | 0   | 0   | 38  | 0   |
| 23  | JEAN-LOUIS, MADYSON | * | 25  | 8-20  | 2-7   | 7-7   | 4  | 5  | 9  | 0  | 1  | 3  | 0   | 1   | 45  | 2   |
| 30  | BROOKS, CHANDLER    | * | 0   | 0-2   | 0-1   | 0-0   | 0  | 1  | 1  | 1  | 1  | 2  | 0   | 0   | 13  | 5   |
| 33  | SATCHELL, LAURIE    | * | 2   | 0-4   | 0-0   | 2-2   | 1  | 5  | 6  | 0  | 1  | 1  | 0   | 2   | 22  | 5   |
| 03  | TURPENING, KAILEY   |   | 6   | 2-2   | 1-1   | 1-2   | 0  | 2  | 2  | 1  | 7  | 4  | 0   | 2   | 35  | 1   |
| 11  | NAPOLI, SARAH       |   | 9   | 3-8   | 3-6   | 0-0   | 0  | 4  | 4  | 4  | 2  | 1  | 0   | 0   | 31  | 2   |
| 32  | STATON, ANYE'       |   | 18  | 8-13  | 0-0   | 2-2   | 2  | 6  | 8  | 3  | 2  | 3  | 2   | 0   | 21  | -5  |
|     | TEAM                |   | 0   |       |       |       | 4  | 1  | 5  | 0  |    | 0  |     |     |     |     |
|     | TOTALS              |   | 75  | 26-65 | 10-21 | 13-15 | 11 | 31 | 42 | 11 | 18 | 15 | 2   | 6   | 225 |     |