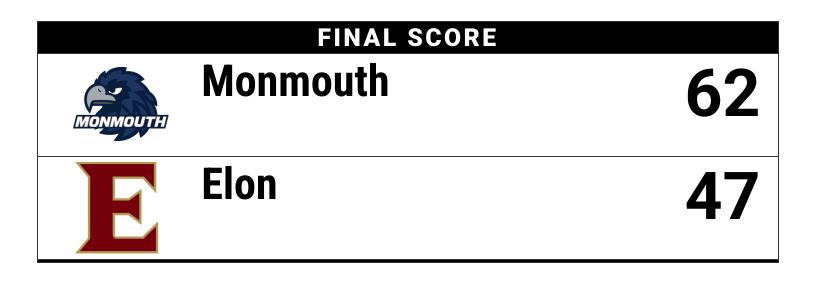

# **Official Box Score** Monmouth vs Elon Game Totals -- Final Statistics February 02, 2025 at Schar Center - Elon

E

# Monmouth 62

|     | TOTALS             |   | 62  | 21-44 | 2-11 | 18-22 | 5  | 32 | 37 | 8  | 10 | 25 | 0   | 7   | 200 |     |
|-----|--------------------|---|-----|-------|------|-------|----|----|----|----|----|----|-----|-----|-----|-----|
|     | TEAM               |   |     |       |      |       | 0  | 1  | 1  | 0  |    | 2  |     |     |     |     |
| 14  | PREIRA, KELLYN     | G | 0   | 0-1   | 0-0  | 0-0   | 1  | 0  | 1  | 0  | 0  | 1  | 0   | 0   | 1   | -2  |
| 13  | DIBULA, DIVINE     | F | 18  | 6-8   | 0-0  | 6-6   | 3  | 8  | 11 | 0  | 1  | 6  | 0   | 1   | 27  | 11  |
| 04  | REYNOLDS, KEMARI   | G | 8   | 1-5   | 0-2  | 6-6   | 0  | 4  | 4  | 1  | 3  | 2  | 0   | 2   | 30  | 7   |
| 01  | KUHL, RACHEL       | G | 0   | 0-1   | 0-1  | 0-0   | 0  | 0  | 0  | 0  | 0  | 0  | 0   | 0   | 5   | 1   |
| 33  | RODRIGUEZ, DAMARIS | G | 7   | 3-8   | 0-1  | 1-2   | 1  | 1  | 2  | 1  | 2  | 5  | 0   | 3   | 37  | 16  |
| 24  | KRANBUHL, BELLE    | С | 5   | 2-4   | 0-0  | 1-2   | 0  | 5  | 5  | 1  | 1  | 2  | 0   | 0   | 13  | 4   |
| 23  | FARRELLY, ELLA     | F | 3   | 0-2   | 0-1  | 3-4   | 0  | 3  | 3  | 4  | 0  | 3  | 0   | 1   | 36  | 19  |
| 22  | HAYNES, JAYE       | G | 4   | 2-4   | 0-2  | 0-0   | 0  | 2  | 2  | 0  | 1  | 2  | 0   | 0   | 12  | 3   |
| 02  | EXANOR, TAISHA     | F | 17  | 7-11  | 2-4  | 1-2   | 0  | 8  | 8  | 1  | 2  | 2  | 0   | 0   | 39  | 16  |
| No. | Player             | S | Pts | FG    | 3FG  | FT    | OR | DR | TR | PF | А  | то | Blk | Stl | Min | +/- |
|     |                    |   |     |       |      |       |    |    |    |    |    |    |     |     |     |     |

Flon 47

| EIU | 11 47           |   |     |       |      |     |    |    |    |    |   |    |     |     |     |     |
|-----|-----------------|---|-----|-------|------|-----|----|----|----|----|---|----|-----|-----|-----|-----|
| No. | Player          | S | Pts | FG    | 3FG  | FT  | OR | DR | TR | PF | Α | ТО | Blk | Stl | Min | +/- |
| 00  | LEROUX, AVA     | С | 3   | 1-3   | 0-0  | 1-1 | 0  | 1  | 1  | 3  | 0 | 4  | 0   | 1   | 11  | -9  |
| 02  | ADAMS, IYCEZ    | F | 10  | 5-14  | 0-0  | 0-0 | 6  | 2  | 8  | 2  | 1 | 1  | 2   | 1   | 33  | -10 |
| 04  | PASS, MARAJA    | G | 7   | 3-10  | 1-3  | 0-0 | 0  | 1  | 1  | 3  | 0 | 2  | 0   | 3   | 19  | -11 |
| 05  | PRESTON, RAVEN  | G | 9   | 4-13  | 1-6  | 0-0 | 4  | 2  | 6  | 4  | 3 | 4  | 0   | 2   | 35  | -16 |
| 12  | ANDERSON, LAILA | G | 0   | 0-5   | 0-1  | 0-0 | 1  | 2  | 3  | 1  | 0 | 1  | 0   | 1   | 24  | -11 |
| 01  | WALTON, REGINA  | G | 0   | 0-0   | 0-0  | 0-0 | 0  | 0  | 0  | 1  | 0 | 0  | 0   | 0   | 2   | -5  |
| 03  | ERVIN, ALYSSA   | G | 5   | 2-5   | 1-2  | 0-0 | 2  | 0  | 2  | 0  | 1 | 0  | 1   | 0   | 11  | -1  |
| 80  | ANGEL, JAYDA    | G | 9   | 4-16  | 0-5  | 1-2 | 2  | 2  | 4  | 3  | 2 | 3  | 0   | 1   | 29  | -11 |
| 10  | DOTY, KAMRYN    | G | 2   | 1-4   | 0-1  | 0-0 | 0  | 0  | 0  | 1  | 1 | 1  | 0   | 0   | 13  | -1  |
| 11  | WILLARD, RUBY   | G | 2   | 1-1   | 0-0  | 0-0 | 1  | 0  | 1  | 4  | 0 | 2  | 0   | 0   | 14  | -2  |
| 25  | KHALIL, SAMIRA  | G | 0   | 0-1   | 0-1  | 0-0 | 0  | 2  | 2  | 0  | 0 | 0  | 0   | 0   | 4   | 1   |
| 30  | SHAW, ASHLEE    | G | 0   | 0-0   | 0-0  | 0-0 | 0  | 0  | 0  | 0  | 0 | 0  | 0   | 0   | 3   | 0   |
| 33  | WADKOVSKY, ALY  | С | 0   | 0-0   | 0-0  | 0-0 | 0  | 0  | 0  | 0  | 0 | 0  | 1   | 0   | 1   | 1   |
|     | TEAM            |   |     |       |      |     | 4  | 5  | 9  | 0  |   | 2  |     |     |     |     |
|     | TOTALS          |   | 47  | 21-72 | 3-19 | 2-3 | 20 | 17 | 37 | 22 | 8 | 20 | 4   | 9   | 200 |     |
|     |                 |   |     |       |      |     |    |    |    |    |   |    |     |     |     |     |