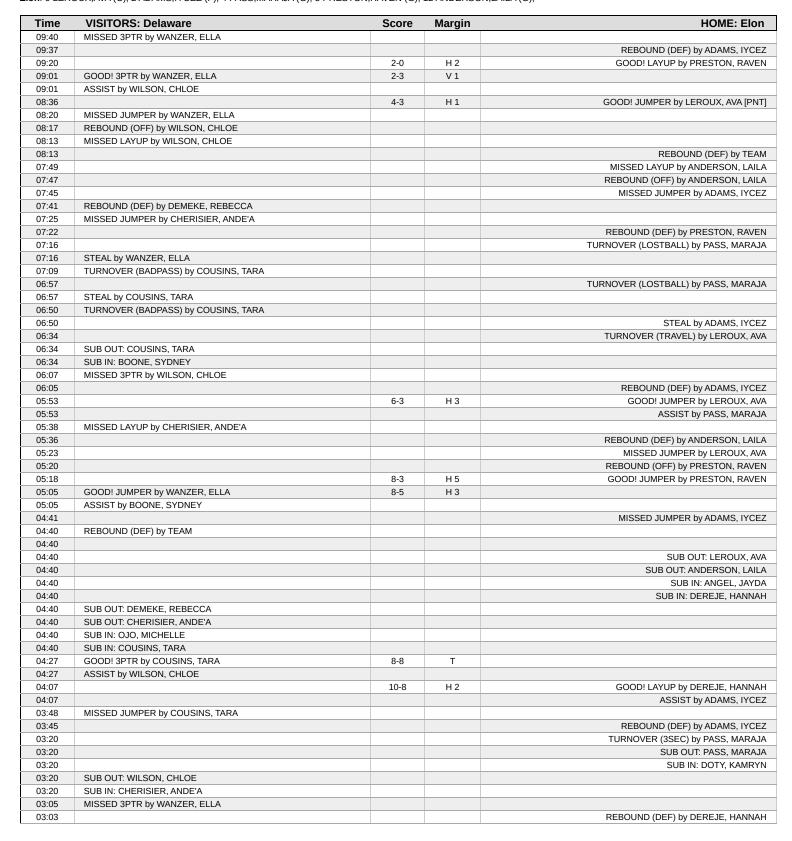

09:00 PM ET Game Duration: 1:54 Conference Game;

| Score | 1st | 2nd | 3rd | 4th | TOT |
|-------|-----|-----|-----|-----|-----|
| DEL   | 13  | 13  | 20  | 14  | 60  |
| FLO   | 1/1 | 14  | 11  | 12  | 51  |

| Points (This Period) | DEL           | ELO           |
|----------------------|---------------|---------------|
| In the Paint         | 0             | 10            |
| Off Turns            | 0             | 0             |
| 2nd Chance           | 0             | 2             |
| Fast Break           | 0             | 0             |
| Bench                | 0             | 2             |
| Per Poss             | 0.867<br>5/15 | 0.933<br>7/15 |

## Official Play-By-Play Delaware vs Elon First Quarter

#### February 21, 2025 at Schar Center Robertston Court - Elon, N.C.









| Time  | VISITORS: Delaware                   | Score | Margin | HOME: Elon                       |
|-------|--------------------------------------|-------|--------|----------------------------------|
| 02:38 |                                      | 12-8  | H 4    | GOOD! LAYUP by ADAMS, IYCEZ      |
| 02:25 | GOOD! 3PTR by COUSINS, TARA          | 12-11 | H 1    |                                  |
| 02:25 | ASSIST by WANZER, ELLA               |       |        |                                  |
| 02:01 | FOUL (PERSONAL) by CHERISIER, ANDE'A |       |        |                                  |
| 02:01 |                                      |       |        | SUB OUT: PRESTON, RAVEN          |
| 02:01 |                                      |       |        | SUB IN: ANDERSON, LAILA