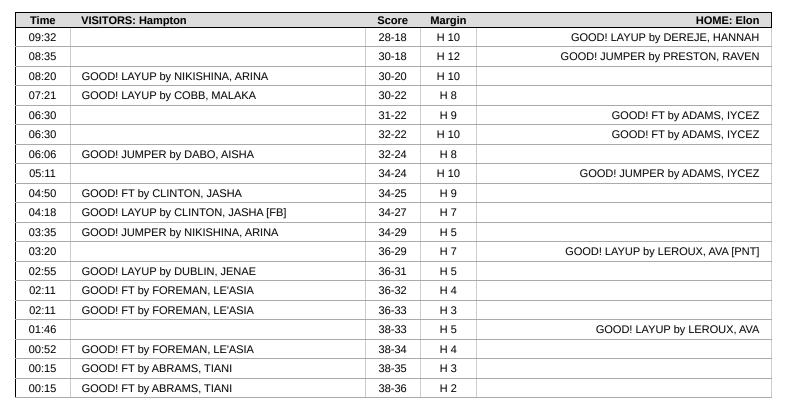

# Hampton vs Elon Second Quarter January 10, 2025 at Schar Center Robertson Court - Elon, N.C.