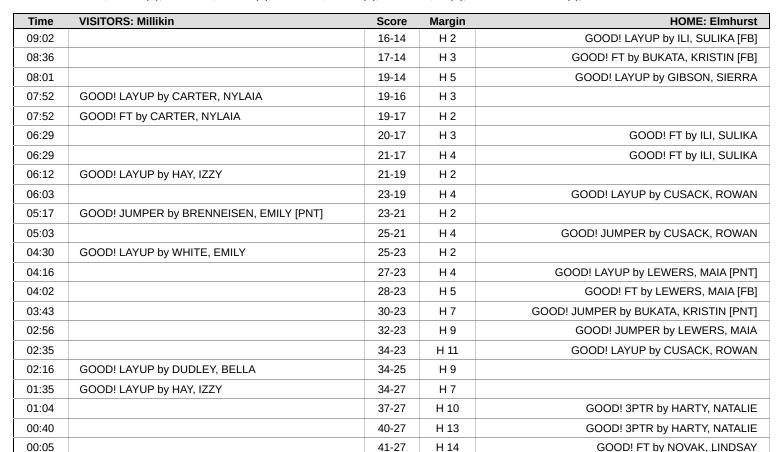

## Official Play-By-Play Millikin vs Elmhurst Second Quarter February 12, 2025 at R.A. Faganel Hall - Elmhurst

#### Period 2 Starters:

Millikin: 7 TELLIS,MATAYIA (G); 10 WHITE,EMILY (G); 13 BLOCK,KYLEIGH (G); 21 HAY,IZZY (G); 30 BRENNEISEN,EMILY (G); Elmhurst: 1 CUSACK,ROWAN (G); 10 BUKATA,KRISTIN (G); 14 GIBSON,SIERRA (G); 22 BROWN,MC (G); 30 STEEMER,CIERRA (F);