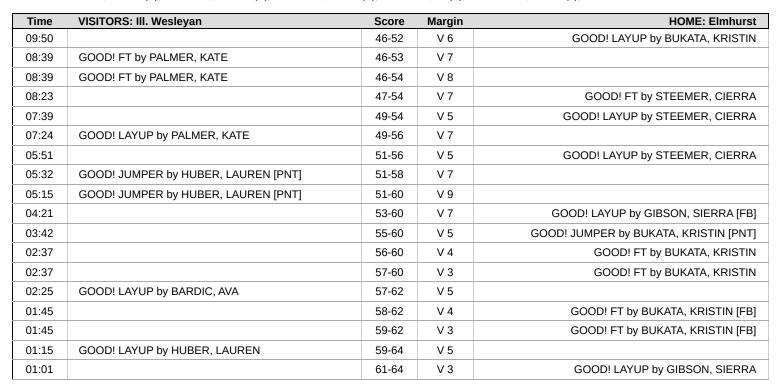

### Period 1 Starters:

| Time  | VISITORS: III. Wesleyan                | Score | Margin | HOME: Elmhurst                             |
|-------|----------------------------------------|-------|--------|--------------------------------------------|
| 09:53 |                                        |       |        | MISSED JUMPER by BUKATA, KRISTIN           |
| 09:49 | REBOUND (DEF) by BARDIC, AVA           |       |        |                                            |
| 09:46 | MISSED LAYUP by POWERS, MALLORY        |       |        |                                            |
| 09:44 |                                        |       |        | REBOUND (DEF) by CUSACK, ROWAN             |
| 09:28 |                                        |       |        | MISSED LAYUP by BUKATA, KRISTIN            |
| 09:25 | REBOUND (DEF) by POWERS, MALLORY       |       |        |                                            |
| 09:10 | MISSED LAYUP by HUBER, LAUREN          |       |        |                                            |
| 09:08 |                                        |       |        | REBOUND (DEF) by GIBSON, SIERRA            |
| 09:04 |                                        |       |        | MISSED LAYUP by GIBSON, SIERRA             |
| 09:02 |                                        |       |        | REBOUND (OFF) by STEEMER, CIERRA           |
| 09:01 | FOUL (PERSONAL) by KNUTSON, CAITE      |       |        |                                            |
| 09:01 |                                        | 1-0   | H 1    | GOOD! FT by BROWN, MC                      |
| 09:01 |                                        | 2-0   | H 2    | GOOD! FT by BROWN, MC                      |
| 08:42 | MISSED JUMPER by HUBER, LAUREN         |       |        |                                            |
| 08:42 |                                        |       |        | BLOCK by BUKATA, KRISTIN                   |
| 08:37 |                                        |       |        | REBOUND (DEF) by BUKATA, KRISTIN           |
| 08:32 |                                        |       |        | MISSED LAYUP by GIBSON, SIERRA             |
| 08:28 | REBOUND (DEF) by POWERS, MALLORY       |       |        |                                            |
| 08:26 |                                        |       |        | FOUL (PERSONAL) by BUKATA, KRISTIN         |
| 08:26 | GOOD! FT by BARDIC, AVA [FB]           | 2-1   | H 1    |                                            |
| 08:26 | GOOD! FT by BARDIC, AVA [FB]           | 2-2   | Т      |                                            |
| 08:11 |                                        |       |        | MISSED LAYUP by GIBSON, SIERRA             |
| 08:07 | REBOUND (DEF) by BARDIC, AVA           |       |        | · · · · · · · · · · · · · · · · · · ·      |
| 08:00 | MISSED LAYUP by BARDIC, AVA            |       |        |                                            |
| 07:58 |                                        |       |        | REBOUND (DEF) by BUKATA, KRISTIN           |
| 07:42 |                                        |       |        | TURNOVER (BADPASS) by GIBSON, SIERRA       |
| 07:24 | MISSED 3PTR by POWERS, MALLORY         |       |        | 10.0001210 (27.217.00) 2) 0.20010, 0.21001 |
| 07:21 | inicolo di Tivo, i ovizite, milizzorei |       |        | REBOUND (DEF) by TEAM                      |
| 07:21 |                                        |       |        | SUB OUT: GIBSON, SIERRA                    |
| 07:21 |                                        |       |        | SUB IN: LEWERS, MAIA                       |
| 07:21 |                                        |       |        | TURNOVER (BADPASS) by BUKATA, KRISTIN      |
| 07:11 | STEAL by PALMER, KATE                  |       |        | TOTALOVER (BADI ASS) by BORATA, RAISTIN    |
| 07:04 | TURNOVER (BADPASS) by PALMER, KATE     |       |        |                                            |
| 07:04 | TORNOVER (BADFASS) by FALMER, RATE     |       |        | STEAL by BUKATA, KRISTIN                   |
| 06:49 |                                        |       |        | MISSED LAYUP by STEEMER, CIERRA            |
| 06:46 | REBOUND (DEF) by PALMER, KATE          |       |        | WISSED EATOR BY STEEMEN, CIENNA            |
| 06:42 | GOOD! LAYUP by POWERS, MALLORY [FB]    | 2-4   | V 2    |                                            |
| 06:42 |                                        | 2-4   | V Z    |                                            |
| 06:32 | ASSIST by PALMER, KATE                 |       |        |                                            |
| 06:18 | FOUL (PERSONAL) by BARDIC, AVA         |       |        | MISSED JUMPER by BUKATA, KRISTIN           |
| 06:16 |                                        |       |        |                                            |
| 06:16 | FOUR (DEDCOMAL) by HIRED LAUDEN        |       |        | REBOUND (OFF) by BUKATA, KRISTIN           |
| 06:16 | FOUL (PERSONAL) by HUBER, LAUREN       |       |        | MICCED ET by DUIVATA INDICTIN              |
|       |                                        |       |        | MISSED FT by BUKATA, KRISTIN               |
| 06:16 |                                        | 2.4   | \/ 1   | REBOUND (OFF) by TEAM                      |
| 06:16 | MICCED LAVID by HIDED LAUDEN           | 3-4   | V 1    | GOOD! FT by BUKATA, KRISTIN                |
| 06:00 | MISSED LAYUP by HUBER, LAUREN          |       |        | DEDOLIND (DEE) by CHICACK BOWAN            |
| 05:57 |                                        | F 4   | 11.1   | REBOUND (DEF) by CUSACK, ROWAN             |
| 05:51 | FOLIL (OFF) by KNILITCON, CALTE        | 5-4   | H 1    | GOOD! JUMPER by BUKATA, KRISTIN [PNT]      |
| 05:35 | FOUL (OFF) by KNUTSON, CAITE           |       |        |                                            |
| 05:35 | TURNOVER (OFFENSIVE) by KNUTSON, CAITE |       |        |                                            |
| 05:35 | SUB OUT: KNUTSON, CAITE                |       |        |                                            |
| 05:35 | SUB IN: WHITE, SAWYER                  | 7.4   | 11.2   | COORLI AVUR EL RUIVATA VICIOTIVI           |
| 05:26 |                                        | 7-4   | H 3    | GOOD! LAYUP by BUKATA, KRISTIN             |
| 05:26 | MICCED OPTO by LIFED LATTOCK           |       |        | ASSIST by CUSACK, ROWAN                    |
| 05:19 | MISSED 3PTR by HUBER, LAUREN           |       |        |                                            |
| 05:14 | REBOUND (OFF) by PALMER, KATE          |       |        |                                            |
| 05:04 | MISSED JUMPER by WHITE, SAWYER         |       |        |                                            |
| 04:59 | REBOUND (OFF) by PALMER, KATE          |       |        |                                            |
| 04:57 | MISSED LAYUP by PALMER, KATE           |       |        |                                            |
| 04:55 |                                        |       |        | REBOUND (DEF) by BUKATA, KRISTIN           |
| 04:49 |                                        |       |        | TURNOVER (BADPASS) by CUSACK, ROWAN        |

| Time  | VISITORS: III. Wesleyan                  | Score | Margin | HOME: Elmhurst                        |
|-------|------------------------------------------|-------|--------|---------------------------------------|
| 04:49 | STEAL by POWERS, MALLORY                 |       |        |                                       |
| 04:45 | GOOD! JUMPER by POWERS, MALLORY [PNT]    | 7-6   | H 1    |                                       |
| 04:15 |                                          |       |        | MISSED 3PTR by BUKATA, KRISTIN        |
| 04:11 | REBOUND (DEF) by TEAM                    |       |        |                                       |
| 04:11 |                                          |       |        | SUB OUT: LEWERS, MAIA                 |
| 04:11 |                                          |       |        | SUB IN: GIBSON, SIERRA                |
| 04:11 | SUB OUT: HUBER, LAUREN                   |       |        |                                       |
| 04:11 | SUB OUT: PALMER, KATE                    |       |        |                                       |
| 04:11 | SUB IN: BALLI, SARA                      |       |        |                                       |
| 04:11 | SUB IN: FEENEY, SOPHIA                   |       |        |                                       |
| 03:54 | MISSED 3PTR by BALLI, SARA               |       |        |                                       |
| 03:50 |                                          |       |        | REBOUND (DEF) by CUSACK, ROWAN        |
| 03:46 |                                          | 9-6   | H 3    | GOOD! LAYUP by GIBSON, SIERRA [FB]    |
| 03:46 |                                          |       |        | ASSIST by CUSACK, ROWAN               |
| 03:13 | TURNOVER (SHOTCLOCK) by TEAM             |       |        |                                       |
| 03:09 |                                          |       |        | SUB OUT: BROWN, MC                    |
| 03:09 |                                          |       |        | SUB IN: KLESZYNSKI, ANNA              |
| 03:09 | SUB OUT: FEENEY, SOPHIA                  |       |        |                                       |
| 03:09 | SUB IN: HUBER, LAUREN                    |       |        |                                       |
| 03:09 |                                          |       |        | SUB OUT: STEEMER, CIERRA              |
| 03:09 |                                          |       |        | SUB IN: BROWN, MC                     |
| 03:09 | SUB OUT: BALLI, SARA                     |       |        | 552 5,                                |
| 03:09 | SUB IN: PALMER, KATE                     |       |        |                                       |
| 02:47 | COD IIII I I I I I I I I I I I I I I I I |       |        | MISSED JUMPER by KLESZYNSKI, ANNA     |
| 02:42 | REBOUND (DEF) by WHITE, SAWYER           |       |        | MICCES COM EN SY NEEDE THORI, THAT    |
| 02:39 | MISSED JUMPER by BARDIC, AVA             |       |        |                                       |
| 02:32 | REBOUND (OFF) by HUBER, LAUREN           |       |        |                                       |
| 02:32 | MISSED 3PTR by POWERS, MALLORY           |       |        |                                       |
| 02:31 |                                          |       |        |                                       |
|       | REBOUND (OFF) by WHITE, SAWYER           |       |        |                                       |
| 02:23 | MISSED LAYUP by POWERS, MALLORY          |       |        |                                       |
| 02:21 | REBOUND (OFF) by POWERS, MALLORY         | 0.0   | 11.4   |                                       |
| 02:20 | GOOD! LAYUP by POWERS, MALLORY           | 9-8   | H 1    |                                       |
| 02:04 | TURNOVER (TRAVEL) LAURER LAUREN          | 11-8  | H 3    | GOOD! JUMPER by BUKATA, KRISTIN [PNT] |
| 01:56 | TURNOVER (TRAVEL) by HUBER, LAUREN       |       |        |                                       |
| 01:56 |                                          |       |        | SUB OUT: BROWN, MC                    |
| 01:56 |                                          |       |        | SUB IN: DALIPI, DIELLZA               |
| 01:53 | FOUL (PERSONAL) by PALMER, KATE          |       |        |                                       |
| 01:53 |                                          | 12-8  | H 4    | GOOD! FT by GIBSON, SIERRA [FB]       |
| 01:53 |                                          |       |        | MISSED FT by GIBSON, SIERRA           |
| 01:52 |                                          |       |        | REBOUND (OFF) by DALIPI, DIELLZA      |
| 01:43 | FOUL (PERSONAL) by POWERS, MALLORY       |       |        |                                       |
| 01:43 |                                          |       |        | MISSED FT by GIBSON, SIERRA           |
| 01:43 |                                          |       |        | REBOUND (OFF) by TEAM                 |
| 01:43 |                                          | 13-8  | H 5    | GOOD! FT by GIBSON, SIERRA            |
| 01:26 | GOOD! 3PTR by BARDIC, AVA                | 13-11 | H 2    |                                       |
| 01:26 | ASSIST by POWERS, MALLORY                |       |        |                                       |
| 01:05 |                                          |       |        | MISSED JUMPER by DALIPI, DIELLZA      |
| 01:02 | REBOUND (DEF) by POWERS, MALLORY         |       |        |                                       |
| 00:56 | GOOD! 3PTR by POWERS, MALLORY            | 13-14 | V 1    |                                       |
| 00:56 | ASSIST by PALMER, KATE                   |       |        |                                       |
| 00:46 |                                          | 15-14 | H 1    | GOOD! LAYUP by GIBSON, SIERRA         |
| 00:35 |                                          |       |        | FOUL (PERSONAL) by GIBSON, SIERRA     |
| 00:35 |                                          |       |        | SUB OUT: GIBSON, SIERRA               |
| 00:35 |                                          |       |        | SUB IN: LEWERS, MAIA                  |
| 00:14 | MISSED 3PTR by POWERS, MALLORY           |       |        |                                       |
| 00:09 | •                                        |       |        | REBOUND (DEF) by CUSACK, ROWAN        |
| 00:00 |                                          |       |        | MISSED 3PTR by KLESZYNSKI, ANNA       |
| 00:00 | REBOUND (DEF) by TEAM                    |       |        | . ,                                   |