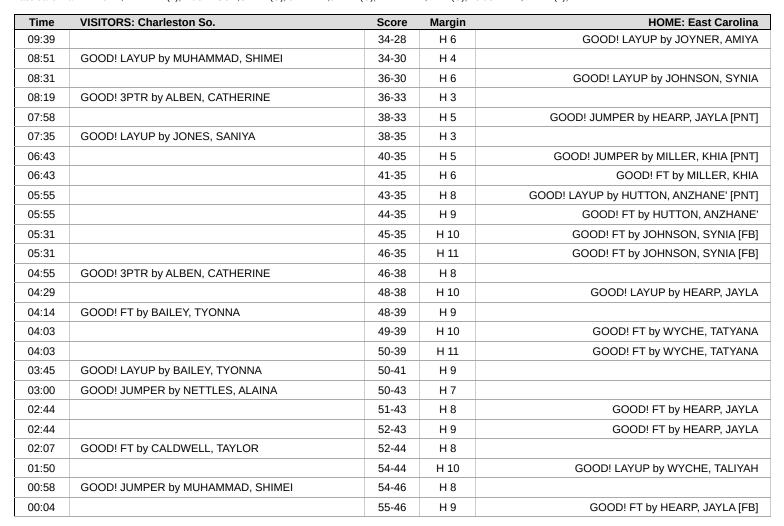

### Period 2 Starters:

Charleston So.: 1 ALBEN, CATHERINE (G); 15 NETTLES, ALAINA (G); 20 ADAMSON, MADISON (F); 21 MUHAMMAD, SHIMEI (G); 22 JONES, SANIYA (F); East Carolina: 2 WYCHE, TATYANA (F); 4 JOHNSON, SYNIA (G); 5 HEARP, JAYLA (G); 11 MILLER, KHIA (G); 23 JOYNER, AMIYA (F);