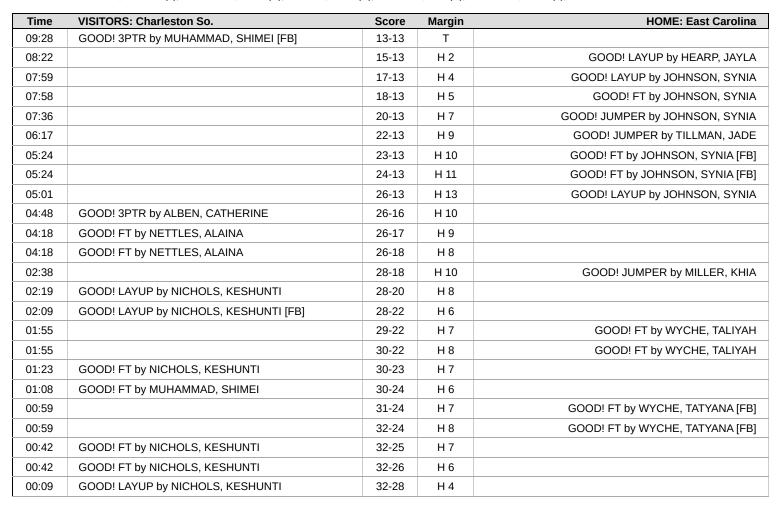

### Period 2 Starters:

Charleston So.: 1 ALBEN, CATHERINE (G); 15 NETTLES, ALAINA (G); 20 ADAMSON, MADISON (F); 21 MUHAMMAD, SHIMEI (G); 22 JONES, SANIYA (F); East Carolina: 2 WYCHE, TATYANA (F); 4 JOHNSON, SYNIA (G); 5 HEARP, JAYLA (G); 11 MILLER, KHIA (G); 23 JOYNER, AMIYA (F);