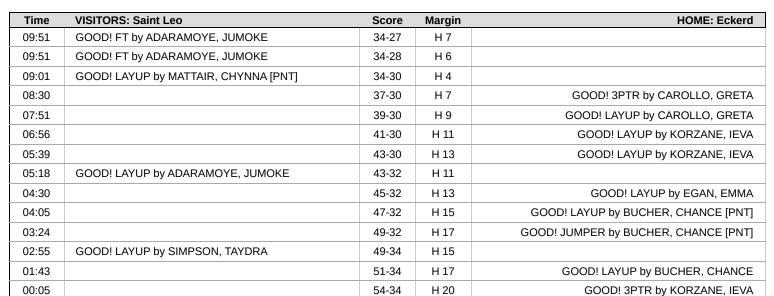

# Official Play-By-Play Saint Leo vs Eckerd Second Quarter January 29, 2025 at Gibbs Campus Gym - St. Petersburg

#### Period 2 Starters:

Saint Leo: 0 MCMANUS, VANESSA (G); 4 MATTAIR, CHYNNA (G); 5 ADARAMOYE, JUMOKE (F); 23 SIMPSON, TAYDRA (G); 24 DIAZ, ALANIS (F); Eckerd: 3 KORZANE, IEVA (G); 4 OSTENSON, JAYLEN (G); 5 CAROLLO, GRETA (G); 13 BUCHER, CHANCE (G); 35 MICHAELSEN, LISA (F);