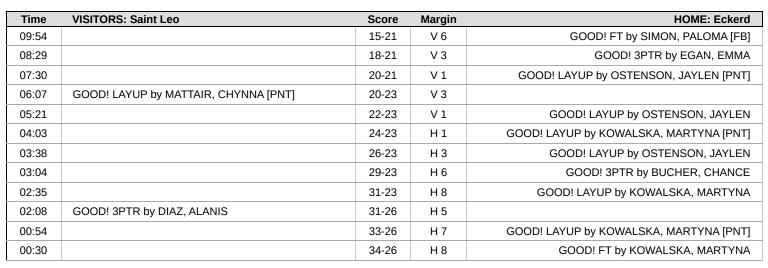

| Time           | VISITORS: Saint Leo                       | Score | Margin | HOME: Eckerd                                         |
|----------------|-------------------------------------------|-------|--------|------------------------------------------------------|
| 09:55          | TURNOVER (LOSTBALL) by MATTAIR, CHYNNA    |       |        |                                                      |
| 09:55          |                                           |       |        | STEAL by MICHAELSEN, LISA                            |
| 09:28          |                                           | 3-0   | H 3    | GOOD! 3PTR by OSTENSON, JAYLEN                       |
| 09:09          | TURNOVER (BADPASS) by DIAZ, ALANIS        |       |        |                                                      |
| 09:09          |                                           |       |        | STEAL by CAROLLO, GRETA                              |
| 09:02          |                                           | 5-0   | H 5    | GOOD! LAYUP by CAROLLO, GRETA                        |
| 08:43          | TURNOVER (BADPASS) by ADARAMOYE, JUMOKE   |       |        |                                                      |
| 08:32          |                                           | 7-0   | H 7    | GOOD! LAYUP by BUCHER, CHANCE                        |
| 08:32          |                                           |       |        | ASSIST by CAROLLO, GRETA                             |
| 08:14          | GOOD! JUMPER by DIAZ, ALANIS              | 7-2   | H 5    |                                                      |
| 08:05          |                                           |       |        | TURNOVER (TRAVEL) by BUCHER, CHANCE                  |
| 07:53          | GOOD! JUMPER by SIMPSON, TAYDRA [PNT]     | 7-4   | H 3    |                                                      |
| 07:38          |                                           |       |        | TURNOVER (BADPASS) by KORZANE, IEVA                  |
| 07:38          | STEAL by ADARAMOYE, JUMOKE                |       |        |                                                      |
| 07:25          | GOOD! JUMPER by ADARAMOYE, JUMOKE         | 7-6   | H 1    |                                                      |
| 07:25          | ASSIST by DIAZ, ALANIS                    |       |        |                                                      |
| 07:12          |                                           |       |        | MISSED LAYUP by OSTENSON, JAYLEN                     |
| 07:08          | REBOUND (DEF) by ADARAMOYE, JUMOKE        |       |        |                                                      |
| 06:48          | MISSED LAYUP by DIAZ, ALANIS              |       |        |                                                      |
| 06:45          | REBOUND (OFF) by DIAZ, ALANIS             |       |        |                                                      |
| 06:41          | TURNOVER (TRAVEL) by MCMANUS, VANESSA     |       |        |                                                      |
| 06:41          |                                           |       |        | SUB OUT: CAROLLO, GRETA                              |
| 06:41          |                                           |       |        | SUB IN: EGAN, EMMA                                   |
| 06:23          |                                           |       |        | MISSED LAYUP by EGAN, EMMA                           |
| 06:20          | REBOUND (DEF) by SIMPSON, TAYDRA          |       |        | •                                                    |
| 06:17          | GOOD! LAYUP by MCMANUS, VANESSA           | 7-8   | V 1    |                                                      |
| 06:01          |                                           | 10-8  | H 2    | GOOD! 3PTR by OSTENSON, JAYLEN                       |
| 06:01          |                                           |       |        | ASSIST by EGAN, EMMA                                 |
| 05:46          |                                           |       |        | FOUL (PERSONAL) by KORZANE, IEVA                     |
| 05:46          | SUB OUT: MATTAIR, CHYNNA                  |       |        | , , , , , , , , , , , , , , , , , , , ,              |
| 05:46          | SUB IN: AGUNZO, OLIVIA                    |       |        |                                                      |
| 05:46          | GOOD! FT by MCMANUS, VANESSA              | 10-9  | H 1    |                                                      |
| 05:46          | GOOD! FT by MCMANUS, VANESSA              | 10-10 | T      |                                                      |
| 05:23          |                                           |       |        | MISSED LAYUP by BUCHER, CHANCE                       |
| 05:20          | REBOUND (DEF) by AGUNZO, OLIVIA           |       |        | imodeb Extrem by Boothers, or without                |
| 05:19          | TURNOVER (BADPASS) by AGUNZO, OLIVIA      |       |        |                                                      |
| 05:09          | rentite vert (energia) rice need, eerviit |       |        | MISSED LAYUP by EGAN, EMMA                           |
| 05:07          | REBOUND (DEF) by ADARAMOYE, JUMOKE        |       |        | WHOOLD LITTOR BY LOTHY, LIMITA                       |
| 04:53          | GOOD! LAYUP by MCMANUS, VANESSA           | 10-12 | V 2    |                                                      |
| 04:40          | COOD: EATOL BY MCMANOS, VANESSA           | 10 12 | V Z    | MISSED 3PTR by BUCHER, CHANCE                        |
| 04:40          | REBOUND (DEF) by ADARAMOYE, JUMOKE        |       |        | MISSED OF THE BY BOCHER, CHANCE                      |
| 04:38          | REBOOND (DEI ) BY ADARAMOTE, SOMORE       |       |        | FOUL (PERSONAL) by EGAN, EMMA                        |
| 04:38          |                                           |       |        | TOOL (FERSONAL) BY EGAN, EINIVIA                     |
| 04:38          | SUB OUT: DIAZ, ALANIS                     |       |        |                                                      |
| 04:38          | SUB IN: HALL, MIKAELA                     |       |        |                                                      |
| 04:38          | GOOD! LAYUP by ADARAMOYE, JUMOKE          | 10-14 | V 4    |                                                      |
| 04:22          | GOOD! LATOR BY ADARAMOTE, JUNIORE         | 10-14 | V 4    | MISSED JUMPER by BUCHER, CHANCE                      |
|                | DEBOUND (DEE) by TEAM                     |       |        | MISSED JOINIFER BY BOCHER, CHANCE                    |
| 04:02          | REBOUND (DEF) by TEAM                     | 10.10 | \/ C   |                                                      |
| 03:45          | GOOD! LAYUP by HALL, MIKAELA [PNT]        | 10-16 | V 6    | MICCED I AVUD b. VODZANE JEVA                        |
| 03:20          | DEPOLIND (DEE) by CIMPCON, TAYODA         |       |        | MISSED LAYUP by KORZANE, IEVA                        |
| 03:17          | REBOUND (DEF) by SIMPSON, TAYDRA          |       |        |                                                      |
| 03:02          | MISSED JUMPER by ADARAMOYE, JUMOKE        |       |        | DEBOUND (DEE) by COTENICON 2017 EV                   |
| 03:00          |                                           | 10.10 | \/ 1   | REBOUND (DEF) by OSTENSON, JAYLEN                    |
| 02:52          | MICOED ODED IN MOMANIJO VINITAGO          | 12-16 | V 4    | GOOD! LAYUP by EGAN, EMMA                            |
| 02:27          | MISSED 3PTR by MCMANUS, VANESSA           |       |        |                                                      |
| 02:25          |                                           |       |        | REBOUND (DEF) by EGAN, EMMA                          |
| 02.10          |                                           |       |        |                                                      |
| 02:18          |                                           | 14-16 | V 2    | GOOD! LAYUP by EGAN, EMMA                            |
| 02:18          |                                           | 14-16 | V 2    | GOOD! LAYUP BY EGAN, EMMA<br>ASSIST BY KORZANE, IEVA |
| 02:18<br>01:41 | MISSED JUMPER by ADARAMOYE, JUMOKE        | 14-16 | V 2    | ASSIST by KORZANE, IEVA                              |
| 02:18          | MISSED JUMPER by ADARAMOYE, JUMOKE        | 14-16 | V 2    | •                                                    |

| Time  | VISITORS: Saint Leo                | Score | Margin | HOME: Eckerd                      |
|-------|------------------------------------|-------|--------|-----------------------------------|
| 01:39 | REBOUND (DEF) by ADARAMOYE, JUMOKE |       |        |                                   |
| 01:39 |                                    |       |        | FOUL (PERSONAL) by BUCHER, CHANCE |
| 01:39 |                                    |       |        | SUB OUT: BUCHER, CHANCE           |
| 01:39 |                                    |       |        | SUB IN: SIMON, PALOMA             |
| 01:39 | SUB OUT: ADARAMOYE, JUMOKE         |       |        |                                   |
| 01:39 | SUB IN: DIAZ, ALANIS               |       |        |                                   |
| 01:21 | GOOD! JUMPER by AGUNZO, OLIVIA     | 14-18 | V 4    |                                   |
| 01:06 |                                    |       |        | MISSED 3PTR by MICHAELSEN, LISA   |
| 01:01 | REBOUND (DEF) by MCMANUS, VANESSA  |       |        |                                   |
| 00:55 | GOOD! 3PTR by MCMANUS, VANESSA     | 14-21 | V 7    |                                   |
| 00:46 |                                    |       |        | MISSED 3PTR by OSTENSON, JAYLEN   |
| 00:46 | REBOUND (DEF) by SIMPSON, TAYDRA   |       |        |                                   |
| 00:35 | SUB OUT: MCMANUS, VANESSA          |       |        |                                   |
| 00:35 | SUB IN: STAUBLE, KYRA              |       |        |                                   |
| 00:09 | MISSED JUMPER by HALL, MIKAELA     |       |        |                                   |
| 00:08 |                                    |       |        | REBOUND (DEF) by SIMON, PALOMA    |