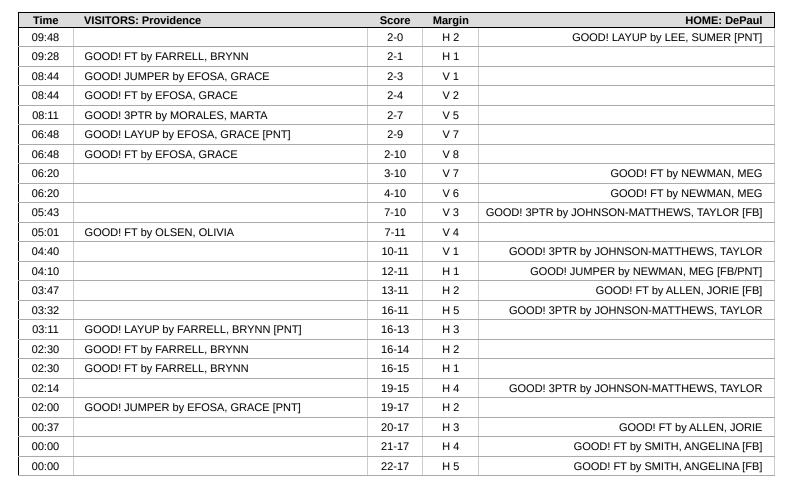

| Time  | VISITORS: Providence                     | Score | Margin | HOME: DePaul                                |
|-------|------------------------------------------|-------|--------|---------------------------------------------|
| 09:48 |                                          | 2-0   | H 2    | GOOD! LAYUP by LEE, SUMER [PNT]             |
| 09:29 | MISSED 3PTR by SCARLETT, MACKAYLA        |       |        |                                             |
| 09:28 | REBOUND (OFF) by FARRELL, BRYNN          |       |        |                                             |
| 09:28 |                                          |       |        | FOUL (PERSONAL) by NEWMAN, MEG              |
| 09:28 | GOOD! FT by FARRELL, BRYNN               | 2-1   | H 1    |                                             |
| 09:26 | MISSED FT by FARRELL, BRYNN              |       |        |                                             |
| 09:25 |                                          |       |        | REBOUND (DEF) by NEWMAN, MEG                |
| 09:03 |                                          |       |        | MISSED 3PTR by JOHNSON-MATTHEWS, TAYLOR     |
| 09:00 | REBOUND (DEF) by FARRELL, BRYNN          |       |        |                                             |
| 08:44 | GOOD! JUMPER by EFOSA, GRACE             | 2-3   | V 1    |                                             |
| 08:44 | ASSIST by SCARLETT, MACKAYLA             |       |        |                                             |
| 08:44 |                                          |       |        | FOUL (PERSONAL) by MCCLINE, SHAKARA         |
| 08:44 | GOOD! FT by EFOSA, GRACE                 | 2-4   | V 2    |                                             |
| 08:27 |                                          |       |        | MISSED LAYUP by JOHNSON-MATTHEWS, TAYLOR    |
| 08:23 | REBOUND (DEF) by OLSEN, OLIVIA           |       |        |                                             |
| 08:11 | GOOD! 3PTR by MORALES, MARTA             | 2-7   | V 5    |                                             |
| 07:45 |                                          |       |        | MISSED LAYUP by ALLEN, JORIE                |
| 07:45 | REBOUND (DEF) by SCARLETT, MACKAYLA      |       |        |                                             |
| 07:45 | BLOCK by FARRELL, BRYNN                  |       |        |                                             |
| 07:36 | MISSED 3PTR by EFOSA, GRACE              |       |        |                                             |
| 07:33 |                                          |       |        | REBOUND (DEF) by NEWMAN, MEG                |
| 07:21 |                                          |       |        | MISSED 3PTR by MCCLINE, SHAKARA             |
| 07:18 | REBOUND (DEF) by FARRELL, BRYNN          |       |        |                                             |
| 07:01 | MISSED JUMPER by EFOSA, GRACE            |       |        |                                             |
| 06:58 |                                          |       |        | REBOUND (DEF) by LEE, SUMER                 |
| 06:51 |                                          |       |        | TURNOVER (BADPASS) by ALLEN, JORIE          |
| 06:51 | STEAL by EFOSA, GRACE                    |       |        |                                             |
| 06:48 | GOOD! LAYUP by EFOSA, GRACE [PNT]        | 2-9   | V 7    |                                             |
| 06:48 |                                          |       |        | FOUL (PERSONAL) by MCCLINE, SHAKARA         |
| 06:48 |                                          |       |        |                                             |
| 06:48 |                                          |       |        | SUB OUT: MCCLINE, SHAKARA                   |
| 06:48 |                                          |       |        | SUB IN: SMITH, ANGELINA                     |
| 06:48 | GOOD! FT by EFOSA, GRACE                 | 2-10  | V 8    |                                             |
| 06:27 | FOUL (PERSONAL) by SCARLETT, MACKAYLA    |       |        |                                             |
| 06:20 | FOUL (PERSONAL) by OLSEN, OLIVIA         |       |        |                                             |
| 06:20 |                                          | 3-10  | V 7    | GOOD! FT by NEWMAN, MEG                     |
| 06:20 |                                          | 4-10  | V 6    | GOOD! FT by NEWMAN, MEG                     |
| 05:51 | MISSED JUMPER by EFOSA, GRACE            |       |        |                                             |
| 05:47 |                                          |       |        | REBOUND (DEF) by SMITH, ANGELINA            |
| 05:43 |                                          | 7-10  | V 3    | GOOD! 3PTR by JOHNSON-MATTHEWS, TAYLOR [FB] |
| 05:43 |                                          |       |        | ASSIST by SMITH, ANGELINA                   |
| 05:29 | MISSED 3PTR by FARRELL, BRYNN            |       |        |                                             |
| 05:25 | ·                                        |       |        | REBOUND (DEF) by ALLEN, JORIE               |
| 05:25 | FOUL (PERSONAL) by MORALES, MARTA        |       |        |                                             |
| 05:13 |                                          |       |        | MISSED JUMPER by NEWMAN, MEG                |
| 05:09 | REBOUND (DEF) by MORALES, MARTA          |       |        |                                             |
| 05:01 |                                          |       |        | FOUL (PERSONAL) by LEE, SUMER               |
| 05:01 | MISSED FT by OLSEN, OLIVIA               |       |        | , , ,                                       |
| 05:01 | REBOUND (OFF) by TEAM                    |       |        |                                             |
| 05:01 | GOOD! FT by OLSEN, OLIVIA                | 7-11  | V 4    |                                             |
| 04:45 |                                          |       |        | MISSED LAYUP by SMITH, ANGELINA             |
| 04:41 |                                          |       |        | REBOUND (OFF) by SMITH, ANGELINA            |
| 04:40 |                                          | 10-11 | V 1    | GOOD! 3PTR by JOHNSON-MATTHEWS, TAYLOR      |
| 04:40 |                                          |       |        | ASSIST by LEE, SUMER                        |
| 04:18 | TURNOVER (LOSTBALL) by FARRELL, BRYNN    |       |        |                                             |
| 04:18 | , , ,                                    |       |        | STEAL by LEE, SUMER                         |
| 04:10 |                                          | 12-11 | H 1    | GOOD! JUMPER by NEWMAN, MEG [FB/PNT]        |
| 04:10 |                                          |       | _      | ASSIST by ALLEN, JORIE                      |
| 03:54 | TURNOVER (BADPASS) by SCARLETT, MACKAYLA |       |        |                                             |
| 03:54 | 25, 2, 25. 2.2. 1, 13. 16. 16. 12.       |       |        | STEAL by ALLEN, JORIE                       |
|       |                                          |       |        | MISSED LAYUP by JOHNSON-MATTHEWS, TAYLOR    |