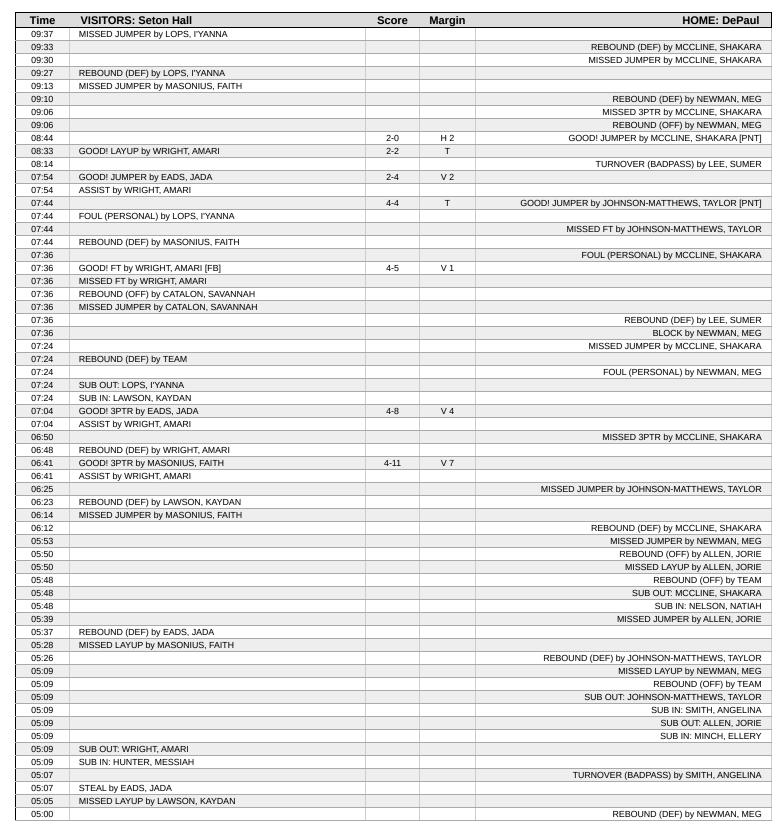

#### Period 1 Starters:

| Time  | VISITORS: Seton Hall                             | Score | Margin | HOME: DePaul                                                |
|-------|--------------------------------------------------|-------|--------|-------------------------------------------------------------|
| 04:35 | FOUL (PERSONAL) by CATALON, SAVANNAH             |       |        |                                                             |
| 04:35 |                                                  |       |        |                                                             |
| 04:35 |                                                  |       |        | SUB OUT: NEWMAN, MEG                                        |
| 04:35 |                                                  |       |        | SUB OUT: LEE, SUMER                                         |
| 04:35 |                                                  |       |        | SUB IN: JOHNSON-MATTHEWS, TAYLOR                            |
| 04:35 |                                                  |       |        | SUB IN: ALLEN, JORIE                                        |
| 04:23 |                                                  | 6-11  | V 5    | GOOD! JUMPER by ALLEN, JORIE [PNT]                          |
| 04:23 |                                                  |       |        | ASSIST by MINCH, ELLERY                                     |
| 04:11 | MISSED JUMPER by MASONIUS, FAITH                 |       |        |                                                             |
| 04:09 |                                                  |       |        | REBOUND (DEF) by ALLEN, JORIE                               |
| 03:38 |                                                  |       |        | MISSED 3PTR by SMITH, ANGELINA                              |
| 03:35 | FOUR (PERSONAL) by CATALON CAMANIAN              |       |        | REBOUND (OFF) by ALLEN, JORIE                               |
| 03:35 | FOUL (PERSONAL) by CATALON, SAVANNAH             |       |        | OUR OUT OMITH ANOTHER                                       |
| 03:35 |                                                  |       |        | SUB OUT: SMITH, ANGELINA                                    |
| 03:35 | CLID OLIT: CATALONI CAVANINALI                   |       |        | SUB IN: LEE, SUMER                                          |
| 03:35 | SUB OUT: CATALON, SAVANNAH SUB IN: WRIGHT, AMARI |       |        |                                                             |
| 03:33 | SUB IN. WRIGHT, AMARI                            |       |        | FOUL (OFF) by LFF SUMED                                     |
| 03:33 |                                                  |       |        | FOUL (OFF) by LEE, SUMER TURNOVER (OFFENSIVE) by LEE, SUMER |
| 03:33 | MISSED 3PTR by LAWSON, KAYDAN                    |       |        | TOKNOVER (OFFENSIVE) BY LEE, SUMER                          |
| 03:14 | WIGSED SFIR BY LAWSON, RATDAN                    |       |        | REBOUND (DEF) by JOHNSON-MATTHEWS, TAYLOR                   |
| 03:12 |                                                  |       |        | MISSED JUMPER by ALLEN, JORIE                               |
| 02:53 |                                                  |       |        | REBOUND (OFF) by TEAM                                       |
| 02:46 |                                                  |       |        | TURNOVER (LOSTBALL) by ALLEN, JORIE                         |
| 02:46 | STEAL by MASONIUS, FAITH                         |       |        | TORNOVER (LOSTBALL) BY ALLEIN, SORIL                        |
| 02:40 | GOOD! LAYUP by MASONIUS, FAITH [FB]              | 6-13  | V 7    |                                                             |
| 02:41 | COOD: EATOL By MASONIOS, TAITT[LB]               | 9-13  | V 4    | GOOD! 3PTR by JOHNSON-MATTHEWS, TAYLOR                      |
| 02:28 |                                                  | 0.10  | V -1   | ASSIST by LEE, SUMER                                        |
| 02:04 | TURNOVER (BADPASS) by WRIGHT, AMARI              |       |        | NOCIOT BY ELL, COMEIN                                       |
| 02:04 | TOTALO VERY (EXECUTION) By WITHOUT, 7 MM, MA     |       |        | STEAL by ALLEN, JORIE                                       |
| 02:00 | FOUL (PERSONAL) by LAWSON, KAYDAN                |       |        | 3. 2. 12 by 7. 12 2 14, 00 1 112                            |
| 02:00 |                                                  |       |        | SUB OUT: NELSON, NATIAH                                     |
| 02:00 |                                                  |       |        | SUB IN: MCCLINE, SHAKARA                                    |
| 02:00 | SUB OUT: LAWSON, KAYDAN                          |       |        |                                                             |
| 02:00 | SUB IN: LOPS, I'YANNA                            |       |        |                                                             |
| 01:48 |                                                  |       |        | MISSED 3PTR by MINCH, ELLERY                                |
| 01:44 |                                                  |       |        | REBOUND (OFF) by ALLEN, JORIE                               |
| 01:44 |                                                  |       |        | TURNOVER (LOSTBALL) by ALLEN, JORIE                         |
| 01:44 | STEAL by LOPS, I'YANNA                           |       |        |                                                             |
| 01:27 | MISSED LAYUP by EADS, JADA                       |       |        |                                                             |
| 01:23 |                                                  |       |        | REBOUND (DEF) by MINCH, ELLERY                              |
| 01:16 |                                                  |       |        | MISSED 3PTR by MCCLINE, SHAKARA                             |
| 01:14 | REBOUND (DEF) by WRIGHT, AMARI                   |       |        |                                                             |
| 01:08 | MISSED LAYUP by MASONIUS, FAITH                  |       |        |                                                             |
| 01:08 |                                                  |       |        | REBOUND (DEF) by TEAM                                       |
| 01:08 |                                                  |       |        | SUB OUT: MINCH, ELLERY                                      |
| 01:08 |                                                  |       |        | SUB IN: NEWMAN, MEG                                         |
| 01:08 | SUB OUT: HUNTER, MESSIAH                         |       |        |                                                             |
| 01:08 | SUB IN: BLAND-FITZPATRICK, JONIYAH               |       |        |                                                             |
| 00:48 | SUB OUT: MASONIUS, FAITH                         |       |        |                                                             |
| 00:48 | SUB IN: LAWSON, KAYDAN                           |       |        |                                                             |
| 00:38 |                                                  | 11-13 | V 2    | GOOD! JUMPER by ALLEN, JORIE                                |
| 00:38 |                                                  |       |        | ASSIST by MCCLINE, SHAKARA                                  |
| 00:06 | MISSED 3PTR by EADS, JADA                        |       |        |                                                             |
| 00:04 |                                                  |       |        | REBOUND (DEF) by TEAM                                       |
| 00:04 | FOUL (PERSONAL) by WRIGHT, AMARI                 |       |        |                                                             |
| 00:04 |                                                  |       |        | SUB OUT: LEE, SUMER                                         |
| 00:04 |                                                  |       |        | SUB IN: SMITH, ANGELINA                                     |
| 00:04 |                                                  | 12-13 | V 1    | GOOD! FT by MCCLINE, SHAKARA                                |
| 00:04 |                                                  | 13-13 | Т      | GOOD! FT by MCCLINE, SHAKARA                                |
| 00:00 | GOOD! 3PTR by EADS, JADA                         | 13-16 | V 3    |                                                             |