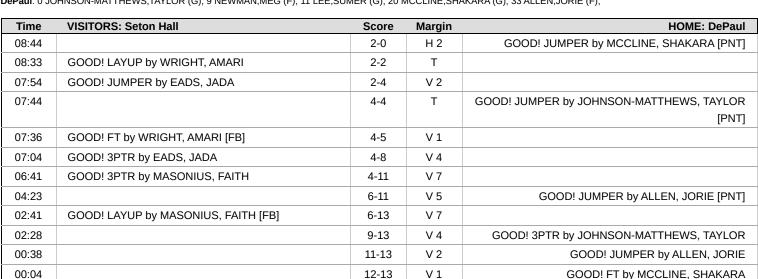

| Time           | VISITORS: Seton Hall                             | Score | Margin | HOME: DePaul                                     |
|----------------|--------------------------------------------------|-------|--------|--------------------------------------------------|
| 10:00          |                                                  |       |        | SUB OUT: SMITH, ANGELINA                         |
| 10:00          |                                                  |       |        | SUB IN: LEE, SUMER                               |
| 10:00          | SUB OUT: WRIGHT, AMARI                           |       |        |                                                  |
| 10:00          | SUB IN: CATALON, SAVANNAH                        |       |        |                                                  |
| 09:35          | MISSED 3PTR by LOPS, I'YANNA                     |       |        |                                                  |
| 09:33          | REBOUND (OFF) by BLAND-FITZPATRICK, JONIYAH      |       |        |                                                  |
| 09:31          | MISSED LAYUP by BLAND-FITZPATRICK, JONIYAH       |       |        |                                                  |
| 09:28          |                                                  |       |        | REBOUND (DEF) by LEE, SUMER                      |
| 09:23          |                                                  |       |        | TURNOVER (LOSTBALL) by LEE, SUMER                |
| 09:13          | GOOD! JUMPER by EADS, JADA                       | 13-18 | V 5    |                                                  |
| 09:06          | FOUL (PERSONAL) by BLAND-FITZPATRICK, JONIYAH    |       |        |                                                  |
| 09:06          |                                                  | 14-18 | V 4    | GOOD! FT by JOHNSON-MATTHEWS, TAYLOR             |
| 09:06          |                                                  |       |        | MISSED FT by JOHNSON-MATTHEWS, TAYLOR            |
| 09:06          | REBOUND (DEF) by LAWSON, KAYDAN                  |       |        |                                                  |
| 08:36          | GOOD! LAYUP by BLAND-FITZPATRICK, JONIYAH        | 14-20 | V 6    |                                                  |
| 08:36          | ASSIST by LAWSON, KAYDAN                         |       |        |                                                  |
| 08:25          |                                                  |       |        | TURNOVER (3SEC) by NEWMAN, MEG                   |
| 08:25          |                                                  |       |        | SUB OUT: MCCLINE, SHAKARA                        |
| 08:25          |                                                  |       |        | SUB IN: NELSON, NATIAH                           |
| 08:12          | MISSED JUMPER by EADS, JADA                      |       |        |                                                  |
| 08:10          | REBOUND (OFF) by LOPS, I'YANNA                   |       |        |                                                  |
| 07:56          | MISSED LAYUP by EADS, JADA                       |       |        |                                                  |
| 07:56          |                                                  |       |        | BLOCK by ALLEN, JORIE                            |
| 07:53          |                                                  |       |        | REBOUND (DEF) by NEWMAN, MEG                     |
| 07:43          |                                                  |       |        | MISSED JUMPER by NEWMAN, MEG                     |
| 07:40          | REBOUND (DEF) by BLAND-FITZPATRICK, JONIYAH      |       |        |                                                  |
| 07:24          | The second (see ) by see and the second continue |       |        | FOUL (PERSONAL) by LEE, SUMER                    |
| 07:24          |                                                  |       |        | SUB OUT: NEWMAN, MEG                             |
| 07:24          |                                                  |       |        | SUB OUT: LEE, SUMER                              |
| 07:24          |                                                  |       |        | SUB IN: WALKER, HALEY                            |
| 07:24          |                                                  |       |        | SUB IN: SMITH, ANGELINA                          |
| 07:24          | SUB OUT: LOPS, I'YANNA                           |       |        | SOB IIV. SWITTI, AIVOLLIIVA                      |
| 07:24          | SUB IN: MASONIUS, FAITH                          |       |        |                                                  |
| 07:24          | GOOD! FT by EADS, JADA                           | 14-21 | V 7    |                                                  |
| 07:24          | GOOD! FT by EADS, JADA  GOOD! FT by EADS, JADA   | 14-22 | V 8    |                                                  |
| 07:08          | GOOD: 1 1 by EADS, SADA                          | 16-22 | V 6    | GOOD! LAYUP by WALKER, HALEY                     |
| 07:08          |                                                  | 10-22 | V 0    | ASSIST by ALLEN, JORIE                           |
| 06:35          | MISSED JUMPER by EADS, JADA                      |       |        | ASSIST BY ALLEIN, SORIE                          |
| 06:32          | WIGSED JOWIF LIX BY EADS, JADA                   |       |        | REBOUND (DEF) by JOHNSON-MATTHEWS, TAYLOR        |
| 06:28          |                                                  |       |        | FOUL (OFF) by JOHNSON-MATTHEWS, TAYLOR           |
| 06:28          |                                                  |       |        | ` / ·                                            |
| 06:09          | MICCED THIMDED by MACONILLS FAITH                |       |        | TURNOVER (OFFENSIVE) by JOHNSON-MATTHEWS, TAYLOR |
|                | MISSED JUMPER by MASONIUS, FAITH                 |       |        |                                                  |
| 06:08          | SUB OUT: EADS JADA                               |       |        | REBOUND (DEF) by TEAM                            |
| 06:08          | SUB OUT: EADS, JADA                              |       |        |                                                  |
| 06:08          | SUB IN: WRIGHT, AMARI                            |       |        |                                                  |
| 06:03          | FOUL (PERSONAL) by BLAND-FITZPATRICK, JONIYAH    |       |        | MICCED HARDED by MELCON MATINE                   |
| 05:49<br>05:47 | DEBOUND (DEE) by LAWCON 1/AVDAN                  |       |        | MISSED JUMPER by NELSON, NATIAH                  |
| 05:47          | REBOUND (DEF) by LAWSON, KAYDAN                  |       |        |                                                  |
| 05:39          | MISSED LAYUP by MASONIUS, FAITH                  |       |        |                                                  |
| 05:36          | REBOUND (OFF) by MASONIUS, FAITH                 |       |        | OUR OUT ONTHE AVOSTOR                            |
| 05:36          |                                                  |       |        | SUB OUT: SMITH, ANGELINA                         |
| 05:36          | TURNOVER (LOCTRALL) by MACCANILIC SAITY          |       |        | SUB IN: MCCLINE, SHAKARA                         |
| 05:36          | TURNOVER (LOSTBALL) by MASONIUS, FAITH           |       |        | TUDNOVED (TDAVE) by 200 mag and a second         |
| 05:28          | 200011 100101 2011 201 50000000                  |       | 14.5   | TURNOVER (TRAVEL) by JOHNSON-MATTHEWS, TAYLOR    |
| 05:12          | GOOD! LAYUP by CATALON, SAVANNAH                 | 16-24 | V 8    |                                                  |
| 05:12          |                                                  |       |        | FOUL (PERSONAL) by NELSON, NATIAH                |
| 05:12          | SUB OUT: BLAND-FITZPATRICK, JONIYAH              |       |        |                                                  |
| 05:12          | SUB IN: HUNTER, MESSIAH                          |       |        |                                                  |
| 05:12          |                                                  |       |        | SUB OUT: NELSON, NATIAH                          |
| 05:12          |                                                  |       |        | SUB IN: MINCH, ELLERY                            |
| 05:12          | GOOD! FT by CATALON, SAVANNAH                    | 16-25 | V 9    |                                                  |

| Time    | VISITORS: Seton Hall               | Score | Margin | HOME: DePaul                                   |
|---------|------------------------------------|-------|--------|------------------------------------------------|
| 05:04   | FOUL (PERSONAL) by HUNTER, MESSIAH |       |        |                                                |
| 05:03   |                                    | 18-25 | V 7    | GOOD! LAYUP by JOHNSON-MATTHEWS, TAYLOR [PNT]  |
| 05:03   |                                    |       |        | ASSIST by MINCH, ELLERY                        |
| 05:03   | FOUL (PERSONAL) by LAWSON, KAYDAN  |       |        |                                                |
| 05:03   |                                    |       |        | MISSED FT by JOHNSON-MATTHEWS, TAYLOR          |
| 05:03   | REBOUND (DEF) by MASONIUS, FAITH   |       |        |                                                |
| 04:48   | MISSED 3PTR by CATALON, SAVANNAH   |       |        |                                                |
| 04:46   | FOUR (PERSONNA) L MIRIOUT ANABI    |       |        | REBOUND (DEF) by WALKER, HALEY                 |
| 04:38   | FOUL (PERSONAL) by WRIGHT, AMARI   |       |        |                                                |
| 04:38   | CUR CUT WEIGHT AMARI               |       |        |                                                |
| 04:38   | SUB OUT: WRIGHT, AMARI             |       |        |                                                |
| 04:38   | SUB IN: EADS, JADA                 | 10.05 | 1/10   | 00001571 1441455 144154                        |
| 04:38   |                                    | 19-25 | V 6    | GOOD! FT by WALKER, HALEY                      |
| 04:38   | COOR ORTE by MACONING FAITH        | 20-25 | V 5    | GOOD! FT by WALKER, HALEY                      |
| 04:10   | GOOD! 3PTR by MASONIUS, FAITH      | 20-28 | V 8    |                                                |
| 04:10   | ASSIST by CATALON, SAVANNAH        |       |        | 14005D 005D L 1014000 1415TU5140 7444 00       |
| 04:04   |                                    |       |        | MISSED 3PTR by JOHNSON-MATTHEWS, TAYLOR        |
| 04:00   |                                    |       |        | REBOUND (OFF) by TEAM                          |
| 03:50   |                                    |       |        | MISSED JUMPER by ALLEN, JORIE                  |
| 03:43   |                                    | 22.22 | )/ C   | REBOUND (OFF) by WALKER, HALEY                 |
| 03:43   | COOPIL MAID by Lawrence Market     | 22-28 | V 6    | GOOD! JUMPER by WALKER, HALEY                  |
| 03:26   | GOOD! LAYUP by LAWSON, KAYDAN      | 22-30 | V 8    |                                                |
| 03:26   | ASSIST by MASONIUS, FAITH          |       |        |                                                |
| 03:09   |                                    |       |        | MISSED 3PTR by MINCH, ELLERY                   |
| 03:07   | REBOUND (DEF) by MASONIUS, FAITH   |       |        |                                                |
| 02:58   | MISSED JUMPER by MASONIUS, FAITH   |       |        |                                                |
| 02:55   |                                    |       |        | REBOUND (DEF) by WALKER, HALEY                 |
| 02:51   | FOUL (PERSONAL) by EADS, JADA      |       |        |                                                |
| 02:51   |                                    |       |        | SUB OUT: WALKER, HALEY                         |
| 02:51   |                                    |       |        | SUB OUT: MINCH, ELLERY                         |
| 02:51   |                                    |       |        | SUB IN: OHIAERI, CHARLECE                      |
| 02:51   |                                    |       |        | SUB IN: NEWMAN, MEG                            |
| 02:51   | SUB OUT: HUNTER, MESSIAH           |       |        |                                                |
| 02:51   | SUB IN: LOPS, I'YANNA              |       |        |                                                |
| 02:51   |                                    | 23-30 | V 7    | GOOD! FT by JOHNSON-MATTHEWS, TAYLOR [FB]      |
| 02:51   |                                    | 24-30 | V 6    | GOOD! FT by JOHNSON-MATTHEWS, TAYLOR [FB]      |
| 02:33   | GOOD! JUMPER by MASONIUS, FAITH    | 24-32 | V 8    |                                                |
| 02:33   | ASSIST by LAWSON, KAYDAN           |       |        |                                                |
| 02:14   |                                    |       |        | MISSED JUMPER by MCCLINE, SHAKARA              |
| 02:11   |                                    |       |        | REBOUND (OFF) by NEWMAN, MEG                   |
| 02:11   |                                    | 26-32 | V 6    | GOOD! LAYUP by NEWMAN, MEG                     |
| 02:11   | FOUL (PERSONAL) by LOPS, I'YANNA   |       |        |                                                |
| 02:11   |                                    |       |        | MISSED FT by NEWMAN, MEG                       |
| 02:11   | REBOUND (DEF) by MASONIUS, FAITH   |       |        |                                                |
| 01:49   | GOOD! JUMPER by CATALON, SAVANNAH  | 26-34 | V 8    |                                                |
| 01:49   | ASSIST by EADS, JADA               |       |        |                                                |
| 01:32   |                                    |       |        | MISSED 3PTR by JOHNSON-MATTHEWS, TAYLOR        |
| 01:30   | REBOUND (DEF) by LOPS, I'YANNA     |       |        |                                                |
| 01:16   |                                    |       |        | FOUL (PERSONAL) by ALLEN, JORIE                |
| 01:16   | SUB OUT: LOPS, I'YANNA             |       |        |                                                |
| 01:16   | SUB IN: JONES, SAVANNA             |       |        |                                                |
| 01:16   | MISSED FT by MASONIUS, FAITH       |       |        |                                                |
| 01:16   | REBOUND (OFF) by TEAM              |       |        |                                                |
| 01:16   | GOOD! FT by MASONIUS, FAITH        | 26-35 | V 9    |                                                |
| 00:58   |                                    |       |        | TURNOVER (BADPASS) by JOHNSON-MATTHEWS, TAYLOR |
| 00:58   | STEAL by MASONIUS, FAITH           |       |        |                                                |
| 00:49   | MISSED 3PTR by EADS, JADA          |       |        |                                                |
| 00:43   | REBOUND (OFF) by MASONIUS, FAITH   |       |        |                                                |
| 00:43   | GOOD! JUMPER by MASONIUS, FAITH    | 26-37 | V 11   |                                                |
| 00:17   |                                    |       |        | MISSED LAYUP by NEWMAN, MEG                    |
| 00:15   | REBOUND (DEF) by EADS, JADA        |       |        | • • •                                          |
| 00:00   |                                    |       |        | FOUL (PERSONAL) by NEWMAN, MEG                 |
| 00:00   | GOOD! FT by CATALON, SAVANNAH      | 26-38 | V 12   |                                                |
| 00:00   | GOOD! FT by CATALON, SAVANNAH      | 26-39 | V 13   |                                                |
| 00:00   | SUB OUT: CATALON, SAVANNAH         | 25 55 | . = "  |                                                |
| 00:00   | SUB IN: WRIGHT, AMARI              |       |        |                                                |
| - 55.55 |                                    |       |        |                                                |