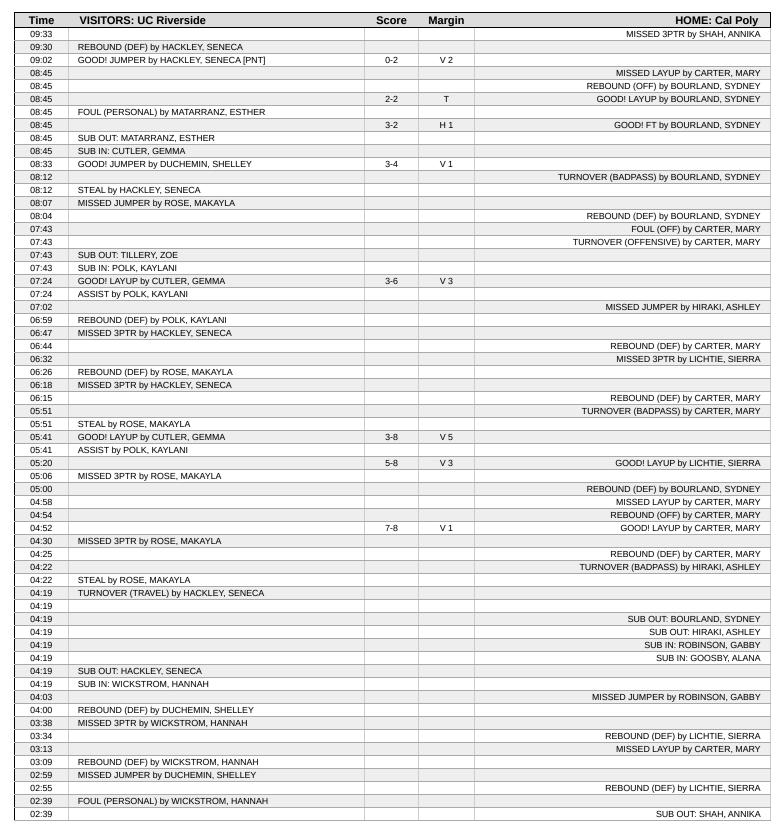

## Official Play-By-Play UC Riverside vs Cal Poly First Quarter

#### February 01, 2025 at Mott Athletics Center - San Luis Obispo

| Time  | VISITORS: UC Riverside                | Score | Margin | HOME: Cal Poly                        |
|-------|---------------------------------------|-------|--------|---------------------------------------|
| 02:39 |                                       |       |        | SUB IN: HIRAKI, ASHLEY                |
| 02:39 | SUB OUT: ROSE, MAKAYLA                |       |        |                                       |
| 02:39 | SUB OUT: POLK, KAYLANI                |       |        |                                       |
| 02:39 | SUB OUT: DUCHEMIN, SHELLEY            |       |        |                                       |
| 02:39 | SUB IN: HACKLEY, SENECA               |       |        |                                       |
| 02:39 | SUB IN: TILLERY, ZOE                  |       |        |                                       |
| 02:39 | SUB IN: CHOCANO, MAYA                 |       |        |                                       |
| 02:39 |                                       | 8-8   | T      | GOOD! FT by LICHTIE, SIERRA           |
| 02:39 |                                       | 9-8   | H 1    | GOOD! FT by LICHTIE, SIERRA           |
| 02:39 |                                       |       |        | SUB OUT: LICHTIE, SIERRA              |
| 02:39 |                                       |       |        | SUB IN: BOURLAND, SYDNEY              |
| 02:14 |                                       |       |        | FOUL (PERSONAL) by ROBINSON, GABBY    |
| 01:58 | GOOD! 3PTR by TILLERY, ZOE            | 9-11  | V 2    |                                       |
| 01:36 |                                       |       |        | MISSED 3PTR by CARTER, MARY           |
| 01:32 |                                       |       |        | REBOUND (OFF) by BOURLAND, SYDNEY     |
| 01:29 |                                       |       |        | TURNOVER (BADPASS) by ROBINSON, GABBY |
| 01:29 | STEAL by WICKSTROM, HANNAH            |       |        |                                       |
| 01:26 |                                       |       |        | FOUL (PERSONAL) by GOOSBY, ALANA      |
| 01:26 | SUB OUT: WICKSTROM, HANNAH            |       |        |                                       |
| 01:26 | SUB IN: ROSE, MAKAYLA                 |       |        |                                       |
| 01:23 | FOUL (OFF) by CHOCANO, MAYA           |       |        |                                       |
| 01:23 | TURNOVER (OFFENSIVE) by CHOCANO, MAYA |       |        |                                       |
| 01:23 |                                       |       |        | SUB OUT: GOOSBY, ALANA                |
| 01:23 |                                       |       |        | SUB OUT: CARTER, MARY                 |
| 01:23 |                                       |       |        | SUB IN: SHAH, ANNIKA                  |
| 01:23 |                                       |       |        | SUB IN: LICHTIE, SIERRA               |
| 01:14 |                                       |       |        | TURNOVER (TRAVEL) by BOURLAND, SYDNEY |
| 00:45 | MISSED JUMPER by ROSE, MAKAYLA        |       |        |                                       |
| 00:45 |                                       |       |        | REBOUND (DEF) by TEAM                 |
| 00:35 | FOUL (PERSONAL) by TILLERY, ZOE       |       |        |                                       |
| 00:23 |                                       |       |        | MISSED JUMPER by LICHTIE, SIERRA      |
| 00:20 | REBOUND (DEF) by CHOCANO, MAYA        |       |        |                                       |
| 00:02 | GOOD! JUMPER by HACKLEY, SENECA       | 9-13  | V 4    |                                       |