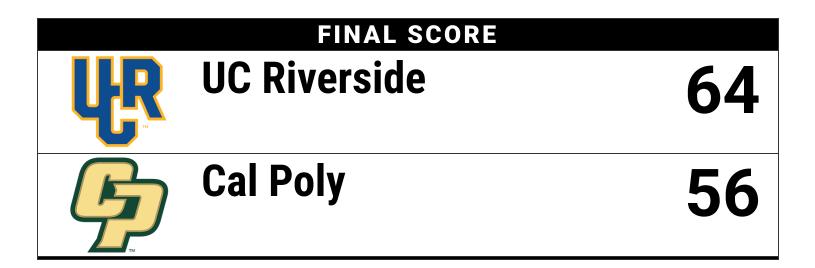

#### **UC Riverside 64**

|     |                   |   |     |       |      |      |    |    |    |    |   |    |     |     |     | .M  |
|-----|-------------------|---|-----|-------|------|------|----|----|----|----|---|----|-----|-----|-----|-----|
| No. | Player            | S | Pts | FG    | 3FG  | FT   | OR | DR | TR | PF | Α | TO | Blk | Stl | Min | +/- |
| 00  | ROSE, MAKAYLA     | G | 11  | 5-14  | 1-6  | 0-0  | 0  | 6  | 6  | 0  | 2 | 3  | 0   | 5   | 39  | 7   |
| 02  | HACKLEY, SENECA   | G | 16  | 7-12  | 0-4  | 2-2  | 3  | 4  | 7  | 3  | 0 | 3  | 0   | 1   | 30  | 8   |
| 03  | TILLERY, ZOE      | G | 9   | 3-3   | 2-2  | 1-2  | 0  | 1  | 1  | 2  | 0 | 2  | 0   | 0   | 19  | -2  |
| 05  | DUCHEMIN, SHELLEY | G | 16  | 6-11  | 1-1  | 3-4  | 1  | 7  | 8  | 3  | 2 | 2  | 1   | 0   | 34  | 9   |
| 11  | MATARRANZ, ESTHER | F | 2   | 1-5   | 0-0  | 0-0  | 0  | 2  | 2  | 3  | 0 | 2  | 0   | 1   | 23  | 8   |
| 01  | POLK, KAYLANI     | G | 1   | 0-2   | 0-1  | 1-2  | 0  | 3  | 3  | 1  | 5 | 3  | 0   | 3   | 21  | 10  |
| 07  | WICKSTROM, HANNAH | G | 5   | 2-6   | 1-5  | 0-0  | 1  | 1  | 2  | 2  | 0 | 0  | 0   | 1   | 11  | 1   |
| 12  | CUTLER, GEMMA     | С | 4   | 2-2   | 0-0  | 0-0  | 1  | 0  | 1  | 1  | 0 | 1  | 0   | 0   | 17  | 0   |
| 13  | CHOCANO, MAYA     | G | 0   | 0-1   | 0-1  | 0-2  | 0  | 1  | 1  | 2  | 0 | 2  | 0   | 0   | 6   | -1  |
|     | TEAM              |   |     |       |      |      | 2  | 3  | 5  | 0  |   | 1  |     |     |     |     |
|     | TOTALS            |   | 64  | 26-56 | 5-20 | 7-12 | 8  | 28 | 36 | 17 | 9 | 19 | 1   | 11  | 200 |     |

Chaotina By Dariad

| No. | Player              | S | Pts | FG    | 3FG  | FT    | OR | DR | TR | PF | Α | TO | Blk | Stl | Min | +/- |
|-----|---------------------|---|-----|-------|------|-------|----|----|----|----|---|----|-----|-----|-----|-----|
| 02  | SHAH, ANNIKA        | G | 9   | 3-9   | 2-4  | 1-2   | 3  | 0  | 3  | 1  | 3 | 3  | 0   | 1   | 34  | -8  |
| 04  | LICHTIE, SIERRA     | F | 9   | 3-9   | 0-3  | 3-3   | 1  | 8  | 9  | 3  | 1 | 3  | 1   | 2   | 34  | -8  |
| 15  | BOURLAND, SYDNEY    | G | 12  | 5-10  | 0-0  | 2-2   | 3  | 4  | 7  | 2  | 1 | 6  | 1   | 1   | 35  | -8  |
| 24  | CARTER, MARY        | G | 9   | 4-13  | 1-5  | 0-0   | 2  | 4  | 6  | 3  | 0 | 3  | 0   | 0   | 33  | -15 |
| 31  | HIRAKI, ASHLEY      | G | 13  | 2-6   | 2-3  | 7-8   | 0  | 5  | 5  | 4  | 1 | 3  | 0   | 1   | 33  | -6  |
| 05  | ROBINSON, GABBY     | G | 2   | 1-8   | 0-2  | 0-0   | 0  | 0  | 0  | 3  | 0 | 2  | 0   | 2   | 19  | 3   |
| 22  | GOOSBY, ALANA       | G | 2   | 1-2   | 0-1  | 0-0   | 0  | 1  | 1  | 2  | 1 | 0  | 0   | 2   | 11  | -2  |
| 23  | MOLEON HIDALGO, ANA | G | 0   | 0-0   | 0-0  | 0-0   | 0  | 0  | 0  | 0  | 0 | 2  | 0   | 0   | 1   | 4   |
|     | TEAM                |   |     |       |      |       | 3  | 2  | 5  | 0  |   | 0  |     |     |     |     |
|     | TOTALS              |   | 56  | 19-57 | 5-18 | 13-15 | 12 | 24 | 36 | 18 | 7 | 22 | 2   | 9   | 200 |     |

Start Time: 05:02 PM ET End Time: 07:02 PM ET Game Duration: 2:00 Conference Game;

|   | Score | 1st | 2nd | 3rd | 4th | TOT |
|---|-------|-----|-----|-----|-----|-----|
|   | UCR   | 13  | 13  | 15  | 23  | 64  |
| Ī | CPM   | 9   | 15  | 13  | 19  | 56  |