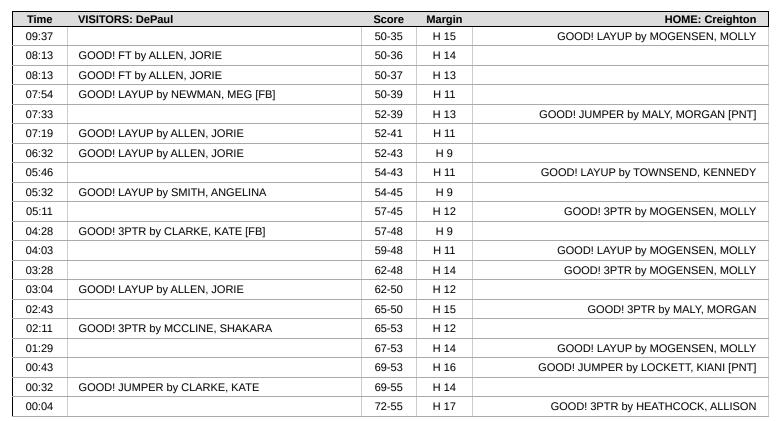

| Time           | VISITORS: DePaul                               | Score | Margin | HOME: Creighton                       |
|----------------|------------------------------------------------|-------|--------|---------------------------------------|
| 10:00          |                                                |       |        | SUB OUT: BRAKE, MALLORY               |
| 10:00          |                                                |       |        | SUB IN: HORAN, JAYME                  |
| 09:38          | MISSED JUMPER by ALLEN, JORIE                  |       |        |                                       |
| 09:34          |                                                |       |        | REBOUND (DEF) by MALY, MORGAN         |
| 09:25          | FOUL (PERSONAL) by LEE, SUMER                  |       |        |                                       |
| 09:25          | SUB OUT: LEE, SUMER                            |       |        |                                       |
| 09:25          | SUB IN: SMITH, ANGELINA                        |       |        |                                       |
| 09:25          |                                                | 22-23 | V 1    | GOOD! FT by LOCKETT, KIANI            |
| 09:25          |                                                | 23-23 | Т      | GOOD! FT by LOCKETT, KIANI            |
| 09:10          | MISSED 3PTR by SMITH, ANGELINA                 |       |        |                                       |
| 09:07          |                                                |       |        | REBOUND (DEF) by MOGENSEN, MOLLY      |
| 09:02          |                                                |       |        | MISSED JUMPER by MOGENSEN, MOLLY      |
| 08:59          | REBOUND (DEF) by SMITH, ANGELINA               |       |        |                                       |
| 08:53          | GOOD! 3PTR by MCCLINE, SHAKARA                 | 23-26 | V 3    |                                       |
| 08:53          | ASSIST by NEWMAN, MEG                          |       |        |                                       |
| 08:31          |                                                | 25-26 | V 1    | GOOD! LAYUP by JENSEN, LAUREN         |
| 08:31          |                                                |       |        | ASSIST by MOGENSEN, MOLLY             |
| 08:23          | TURNOVER (BADPASS) by ALLEN, JORIE             |       |        |                                       |
| 08:23          |                                                |       |        | STEAL by LOCKETT, KIANI               |
| 08:17          |                                                | 27-26 | H 1    | GOOD! LAYUP by LOCKETT, KIANI [FB]    |
| 07:50          | TURNOVER (LOSTBALL) by SMITH, ANGELINA         |       |        |                                       |
| 07:50          |                                                |       |        | STEAL by HORAN, JAYME                 |
| 07:50          | SUB OUT: MCCLINE, SHAKARA                      |       |        |                                       |
| 07:50          | SUB IN: OHIAERI, CHARLECE                      |       |        |                                       |
| 07:32          |                                                |       |        | MISSED JUMPER by MALY, MORGAN         |
| 07:30          | REBOUND (DEF) by OHIAERI, CHARLECE             |       |        |                                       |
| 07:08          | MISSED JUMPER by NEWMAN, MEG                   |       |        |                                       |
| 07:03          |                                                |       |        | REBOUND (DEF) by MALY, MORGAN         |
| 06:51          |                                                | 30-26 | H 4    | GOOD! 3PTR by HORAN, JAYME            |
| 06:51          |                                                |       |        | ASSIST by LOCKETT, KIANI              |
| 06:34          | MISSED JUMPER by NEWMAN, MEG                   |       |        |                                       |
| 06:31          | FOUR (PERCONAL) L. MENMANI MEC                 |       |        | REBOUND (DEF) by JENSEN, LAUREN       |
| 06:29          | FOUL (PERSONAL) by NEWMAN, MEG                 |       |        | OUR OUT LOOKETT KIANI                 |
| 06:29          |                                                |       |        | SUB OUT: LOCKETT, KIANI               |
| 06:29          |                                                |       |        | SUB OUT: HORAN, JAYME                 |
| 06:29<br>06:29 |                                                |       |        | SUB IN: TOWNSEND, KENNEDY             |
| 06:29          | SUB OUT: JOHNSON-MATTHEWS, TAYLOR              |       |        | SUB IN: HEATHCOCK, ALLISON            |
| 06:29          | ·                                              |       |        |                                       |
| 06:29          | SUB OUT: NEWMAN, MEG                           |       |        |                                       |
| 06:29          | SUB OUT: SMITH, ANGELINA SUB IN: WALKER, HALEY |       |        |                                       |
| 06:29          | SUB IN: MCCLINE, SHAKARA                       |       |        |                                       |
| 06:29          | SUB IN: CLARKE, KATE                           |       |        |                                       |
| 06:26          | SOB IN. CLARKE, IVALE                          | 32-26 | H 6    | GOOD! LAYUP by JENSEN, LAUREN         |
| 06:11          | MISSED JUMPER by ALLEN, JORIE                  | 32 20 | 110    | OOD: EATOR BY SENDEN, EACHEN          |
| 06:07          | WIGGED SOWI LIVELY ALLERY, SOUTH               |       |        | REBOUND (DEF) by HEATHCOCK, ALLISON   |
| 05:52          |                                                |       |        | MISSED LAYUP by TOWNSEND, KENNEDY     |
| 05:49          |                                                |       |        | REBOUND (OFF) by MALY, MORGAN         |
| 05:49          |                                                | 34-26 | H 8    | GOOD! LAYUP by MALY, MORGAN           |
| 05:49          | TIMEOUT 30SEC                                  | 34-20 | 110    | GOOD: EATOR BY WIALT, WORGAN          |
| 05:49          | 231 00020                                      |       |        |                                       |
| 05:49          | SUB OUT: OHIAERI, CHARLECE                     |       |        |                                       |
| 05:49          | SUB IN: JOHNSON-MATTHEWS, TAYLOR               |       |        |                                       |
| 05:43          | MISSED 3PTR by MCCLINE, SHAKARA                |       |        |                                       |
| 05:23          | REBOUND (OFF) by ALLEN, JORIE                  |       |        |                                       |
| 05:23          |                                                |       |        | FOUL (PERSONAL) by JENSEN, LAUREN     |
| 05:10          | GOOD! JUMPER by JOHNSON-MATTHEWS, TAYLOR       | 34-28 | H 6    | 1 OOL (1 ENGOVAL) by OLIVOLIV, EMONEN |
| 04:52          | 5555. JOHN ER BY JOHNSON WAT THEWS, TATEOR     | 36-28 | H 8    | GOOD! LAYUP by HEATHCOCK, ALLISON     |
| 04:52          |                                                | 30 20 | 110    | ASSIST by MOGENSEN, MOLLY             |
| 07.02          |                                                |       |        | FOUL (PERSONAL) by HEATHCOCK, ALLISON |
| 04:39          |                                                |       |        |                                       |

| Time  | VISITORS: DePaul                        | Score | Margin | HOME: Creighton                       |
|-------|-----------------------------------------|-------|--------|---------------------------------------|
| 04:39 | GOOD! FT by ALLEN, JORIE                | 36-30 | H 6    |                                       |
| 04:39 | SUB OUT: CLARKE, KATE                   |       |        |                                       |
| 04:39 | SUB IN: OHIAERI, CHARLECE               |       |        |                                       |
| 04:23 |                                         |       |        | MISSED LAYUP by HEATHCOCK, ALLISON    |
| 04:23 | BLOCK by MCCLINE, SHAKARA               |       |        |                                       |
| 04:18 | REBOUND (DEF) by MCCLINE, SHAKARA       |       |        |                                       |
| 04:15 | GOOD! JUMPER by ALLEN, JORIE [FB]       | 36-32 | H 4    |                                       |
| 04:15 | ASSIST by MCCLINE, SHAKARA              |       |        |                                       |
| 04:00 |                                         | 38-32 | H 6    | GOOD! LAYUP by JENSEN, LAUREN         |
| 03:38 | MISSED 3PTR by MCCLINE, SHAKARA         |       |        |                                       |
| 03:36 |                                         |       |        | REBOUND (DEF) by MALY, MORGAN         |
| 03:36 |                                         |       |        | SUB OUT: HEATHCOCK, ALLISON           |
| 03:36 |                                         |       |        | SUB OUT: MOGENSEN, MOLLY              |
| 03:36 |                                         |       |        | SUB IN: LOCKETT, KIANI                |
| 03:36 |                                         |       |        | SUB IN: BRAKE, MALLORY                |
| 03:09 |                                         | 40-32 | H 8    | GOOD! JUMPER by LOCKETT, KIANI        |
| 02:42 | MISSED JUMPER by ALLEN, JORIE           |       |        | · · · · · · · · · · · · · · · · · · · |
| 02:39 | , , , , , ,                             |       |        | REBOUND (DEF) by BRAKE, MALLORY       |
| 02:33 |                                         |       |        | MISSED 3PTR by MALY, MORGAN           |
| 02:29 | REBOUND (DEF) by WALKER, HALEY          |       |        |                                       |
| 02:20 | MISSED 3PTR by OHIAERI, CHARLECE        |       |        |                                       |
| 02:20 | MICOLD OF THE BY OF INVENTED IN WILLIAM |       |        | BLOCK by BRAKE, MALLORY               |
| 02:14 |                                         |       |        | REBOUND (DEF) by LOCKETT, KIANI       |
| 02:09 |                                         | 43-32 | H 11   | GOOD! 3PTR by TOWNSEND, KENNEDY [FB]  |
| 02:09 |                                         |       | 11111  | ASSIST by LOCKETT, KIANI              |
| 02:08 |                                         |       |        | SUB OUT: MALY, MORGAN                 |
| 02:08 |                                         |       |        | SUB IN: HORAN, JAYME                  |
| 02:08 | SUB OUT: OHIAERI, CHARLECE              |       |        | 30B IIV. HORAIV, SATWLE               |
| 02:08 | SUB OUT: MCCLINE, SHAKARA               |       |        |                                       |
| 02:08 | SUB IN: CLARKE, KATE                    |       |        |                                       |
| 02:08 | SUB IN: SMITH, ANGELINA                 |       |        |                                       |
| 02:00 | GOOD! LAYUP by SMITH, ANGELINA          | 43-34 | H 9    |                                       |
| 01:47 | GOOD! LATOR BY SWITH, ANGELINA          | 45-34 | H 11   | GOOD! LAYUP by JENSEN, LAUREN         |
| 01:12 |                                         | 45-54 | пт     | FOUL (PERSONAL) by HORAN, JAYME       |
| 01:12 | CLID OLIT: WALKED THATEY                |       |        | FOOL (PERSONAL) BY HORAIN, JATME      |
|       | SUB OUT: WALKER, HALEY                  |       |        |                                       |
| 01:12 | SUB IN: LEE, SUMER                      |       |        |                                       |
| 01:12 | MISSED FT by ALLEN, JORIE               |       |        |                                       |
| 01:12 | REBOUND (OFF) by TEAM                   | 45.05 | 11.40  |                                       |
| 01:12 | GOOD! FT by ALLEN, JORIE                | 45-35 | H 10   | OOOD! ODTD by JENICEN, LAUDEN         |
| 01:00 |                                         | 48-35 | H 13   | GOOD! 3PTR by JENSEN, LAUREN          |
| 01:00 | AUGOER LAWER ALLEN TORIE                |       |        | ASSIST by BRAKE, MALLORY              |
| 00:43 | MISSED LAYUP by ALLEN, JORIE            |       |        |                                       |
| 00:42 | REBOUND (OFF) by TEAM                   |       |        |                                       |
| 00:42 |                                         |       |        | SUB OUT: BRAKE, MALLORY               |
| 00:42 |                                         |       |        | SUB IN: MALY, MORGAN                  |
| 00:40 | MISSED JUMPER by CLARKE, KATE           |       |        |                                       |
| 00:36 |                                         |       |        | REBOUND (DEF) by JENSEN, LAUREN       |
| 00:15 |                                         |       |        | MISSED 3PTR by JENSEN, LAUREN         |
| 00:11 | REBOUND (DEF) by SMITH, ANGELINA        |       |        |                                       |
| 00:00 | MISSED 3PTR by SMITH, ANGELINA          |       |        |                                       |