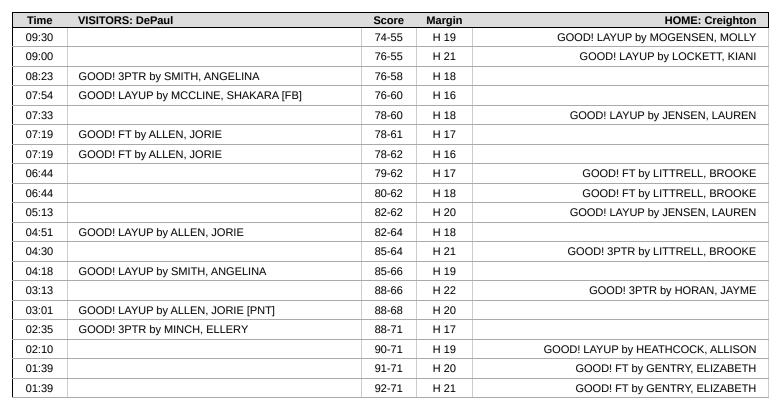

| No. | Player                  | S | Pts | FG    | 3FG  | FT  | OR | DR | TR | PF | Α  | TO | Blk | Stl | Min | +/- |
|-----|-------------------------|---|-----|-------|------|-----|----|----|----|----|----|----|-----|-----|-----|-----|
| 00  | JOHNSON-MATTHEWS, TAYL( | G | 0   | 0-3   | 0-0  | 0-0 | 0  | 2  | 2  | 1  | 0  | 1  | 0   | 0   | 14  | -7  |
| 03  | OHIAERI, CHARLECE       | F | 0   | 0-0   | 0-0  | 0-0 | 0  | 0  | 0  | 0  | 0  | 0  | 0   | 0   | 0   | 0   |
| 09  | NEWMAN, MEG             | F | 2   | 1-2   | 0-0  | 0-0 | 0  | 1  | 1  | 0  | 1  | 1  | 0   | 0   | 9   | 0   |
| 10  | WALKER, HALEY           | G | 0   | 0-1   | 0-0  | 0-0 | 0  | 1  | 1  | 1  | 0  | 0  | 0   | 0   | 9   | -8  |
| 11  | LEE, SUMER              | G | 0   | 0-1   | 0-0  | 0-0 | 0  | 0  | 0  | 0  | 1  | 1  | 0   | 0   | 4   | -3  |
| 12  | MINCH, ELLERY           | G | 3   | 1-2   | 1-2  | 0-0 | 0  | 0  | 0  | 1  | 0  | 0  | 0   | 0   | 3   | -1  |
| 20  | MCCLINE, SHAKARA        | G | 5   | 2-2   | 1-1  | 0-0 | 1  | 2  | 3  | 1  | 2  | 2  | 0   | 1   | 15  | 0   |
| 21  | NELSON, NATIAH          | G | 0   | 0-0   | 0-0  | 0-0 | 0  | 0  | 0  | 2  | 0  | 1  | 0   | 1   | 3   | -1  |
| 25  | CLARKE, KATE            | G | 5   | 2-7   | 1-4  | 0-0 | 0  | 1  | 1  | 0  | 0  | 1  | 1   | 0   | 14  | -8  |
| 30  | SMITH, ANGELINA         | G | 7   | 3-5   | 1-3  | 0-0 | 1  | 0  | 1  | 0  | 3  | 3  | 0   | 0   | 11  | -6  |
| 33  | ALLEN, JORIE            | F | 14  | 5-5   | 0-0  | 4-4 | 1  | 1  | 2  | 2  | 3  | 0  | 0   | 0   | 15  | -5  |
| 35  | KLATT, EMORY            | F | 0   | 0-0   | 0-0  | 0-0 | 0  | 1  | 1  | 0  | 0  | 0  | 0   | 1   | 3   | -1  |
|     | TEAM                    |   | 0   | 0-0   | 0-0  | 0-0 | 1  | 0  | 1  | 0  | 0  | 0  | 0   | 0   | 0   |     |
|     | TOTALS                  |   | 36  | 14-28 | 4-10 | 4-4 | 4  | 9  | 13 | 8  | 10 | 10 | 1   | 3   | 99  |     |