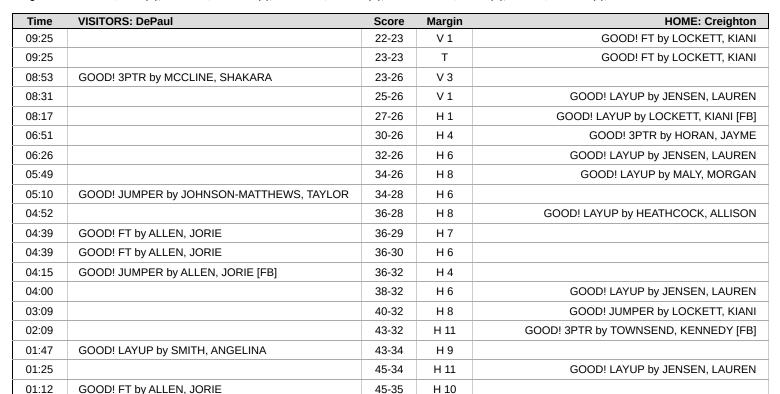

### Period 1 **Starters:**

| Time  | VISITORS: DePaul                          | Score | Margin | HOME: Creighton                          |
|-------|-------------------------------------------|-------|--------|------------------------------------------|
| 09:44 | MISSED JUMPER by LEE, SUMER               |       |        |                                          |
| 09:39 |                                           |       |        | REBOUND (DEF) by BRAKE, MALLORY          |
| 09:24 |                                           |       |        | MISSED JUMPER by BRAKE, MALLORY          |
| 09:21 | REBOUND (DEF) by NEWMAN, MEG              |       |        |                                          |
| 09:11 | MISSED JUMPER by ALLEN, JORIE             |       |        |                                          |
| 09:11 |                                           |       |        | BLOCK by MALY, MORGAN                    |
| 09:06 |                                           |       |        | REBOUND (DEF) by LOCKETT, KIANI          |
| 09:03 |                                           |       |        | MISSED 3PTR by MOGENSEN, MOLLY           |
| 08:57 |                                           |       |        | REBOUND (OFF) by LOCKETT, KIANI          |
| 08:52 |                                           | 2-0   | H 2    | GOOD! JUMPER by LOCKETT, KIANI           |
| 08:44 | GOOD! LAYUP by MCCLINE, SHAKARA [PNT]     | 2-2   | Ţ      |                                          |
| 08:27 |                                           |       |        | TURNOVER (OUTOFBOUNDS) by JENSEN, LAUREN |
| 08:12 | GOOD! JUMPER by NEWMAN, MEG [PNT]         | 2-4   | V 2    |                                          |
| 08:12 | ASSIST by ALLEN, JORIE                    |       |        |                                          |
| 07:56 |                                           | 4-4   | T      | GOOD! LAYUP by JENSEN, LAUREN [PNT]      |
| 07:56 | FOUL (PERSONAL) by MCCLINE, SHAKARA       |       |        |                                          |
| 07:56 | SUB OUT: MCCLINE, SHAKARA                 |       |        |                                          |
| 07:56 | SUB IN: SMITH, ANGELINA                   |       |        |                                          |
| 07:56 |                                           | 5-4   | H 1    | GOOD! FT by JENSEN, LAUREN               |
| 07:37 | TURNOVER (BADPASS) by LEE, SUMER          |       |        |                                          |
| 07:37 | SUB OUT: LEE, SUMER                       |       |        |                                          |
| 07:37 | SUB IN: CLARKE, KATE                      |       |        |                                          |
| 07:23 | OOD III. OD IIIIE, IVIIE                  | 8-4   | H 4    | GOOD! 3PTR by MOGENSEN, MOLLY            |
| 07:23 |                                           | 0 4   | 114    | ASSIST by LOCKETT, KIANI                 |
| 07:05 | GOOD! LAYUP by SMITH, ANGELINA            | 8-6   | H 2    | ASSIST BY LOCKETT, KIANT                 |
| 07:05 | ASSIST by ALLEN, JORIE                    | 8-0   | пи     |                                          |
|       |                                           |       |        |                                          |
| 06:53 | FOUL (PERSONAL) by NEWMAN, MEG            |       |        | MICCED ET by DDAVE MALLODY               |
| 06:53 |                                           |       |        | MISSED FT by BRAKE, MALLORY              |
| 06:53 |                                           |       |        | REBOUND (OFF) by TEAM                    |
| 06:53 |                                           |       |        | MISSED FT by BRAKE, MALLORY              |
| 06:51 | REBOUND (DEF) by NEWMAN, MEG              |       |        |                                          |
| 06:40 | MISSED JUMPER by JOHNSON-MATTHEWS, TAYLOR |       |        |                                          |
| 06:38 | REBOUND (OFF) by TEAM                     |       |        |                                          |
| 06:23 | MISSED JUMPER by NEWMAN, MEG              |       |        |                                          |
| 06:19 |                                           |       |        | REBOUND (DEF) by MALY, MORGAN            |
| 06:02 |                                           |       |        | MISSED LAYUP by MOGENSEN, MOLLY          |
| 05:59 | REBOUND (DEF) by NEWMAN, MEG              |       |        |                                          |
| 05:53 | MISSED JUMPER by ALLEN, JORIE             |       |        |                                          |
| 05:49 |                                           |       |        | REBOUND (DEF) by LOCKETT, KIANI          |
| 05:42 | FOUL (PERSONAL) by CLARKE, KATE           |       |        |                                          |
| 05:42 |                                           |       |        | SUB OUT: LOCKETT, KIANI                  |
| 05:42 |                                           |       |        | SUB OUT: BRAKE, MALLORY                  |
| 05:42 |                                           |       |        | SUB IN: TOWNSEND, KENNEDY                |
| 05:42 |                                           |       |        | SUB IN: HORAN, JAYME                     |
| 05:42 | SUB OUT: NEWMAN, MEG                      |       |        |                                          |
| 05:42 | SUB IN: WALKER, HALEY                     |       |        |                                          |
| 05:42 |                                           | 9-6   | H 3    | GOOD! FT by MOGENSEN, MOLLY              |
| 05:42 |                                           | 10-6  | H 4    | GOOD! FT by MOGENSEN, MOLLY              |
| 05:33 | GOOD! 3PTR by CLARKE, KATE                | 10-9  | H 1    | ,                                        |
| 05:33 | ASSIST by JOHNSON-MATTHEWS, TAYLOR        |       |        |                                          |
| 05:12 |                                           | 12-9  | H 3    | GOOD! LAYUP by TOWNSEND, KENNEDY         |
| 05:12 |                                           | 12.0  |        | ASSIST by MOGENSEN, MOLLY                |
| 04:59 |                                           |       |        | FOUL (PERSONAL) by MOGENSEN, MOLLY       |
| 04:59 |                                           |       |        | . SSE (1 ENGOTORE) BY MICOENSEIN, MICEET |
| 04:59 | SUB OUT: SMITH, ANGELINA                  |       |        |                                          |
|       |                                           |       |        |                                          |
| 04:59 | SUB IN: LEE, SUMER                        | 10.10 | 11.2   |                                          |
| 04:59 | GOOD! FT by JOHNSON MATTHEWS, TAYLOR      | 12-10 | H 2    |                                          |
| 04:59 | GOOD! FT by JOHNSON-MATTHEWS, TAYLOR      | 12-11 | H 1    | MICOED COTO L. MOCENOS:                  |
| 04:43 | DEPOLIND (DEE) L. MOUNDOU                 |       |        | MISSED 3PTR by MOGENSEN, MOLLY           |
| 04:39 | REBOUND (DEF) by JOHNSON-MATTHEWS, TAYLOR |       |        |                                          |

| Time                    | VISITORS: DePaul                                     | Score          | Margin       | HOME: Creighton                                                                |
|-------------------------|------------------------------------------------------|----------------|--------------|--------------------------------------------------------------------------------|
| 04:29                   |                                                      |                |              | REBOUND (DEF) by TOWNSEND, KENNEDY                                             |
| 04:08                   |                                                      | 14-11          | H 3          | GOOD! LAYUP by MALY, MORGAN                                                    |
| 04:08                   | COORDINATE IN TOURISON MATTUENO TAVI OR              | 1111           | <del>-</del> | ASSIST by HORAN, JAYME                                                         |
| 03:50<br>03:50          | GOOD! 3PTR by JOHNSON-MATTHEWS, TAYLOR               | 14-14          | Т            |                                                                                |
| 03:50                   | ASSIST by CLARKE, KATE                               |                |              | EQUIL (QEE) by MALV MORCAN                                                     |
| 03:40                   |                                                      |                |              | FOUL (OFF) by MALY, MORGAN TURNOVER (OFFENSIVE) by MALY, MORGAN                |
| 03:40                   | SUB OUT: CLARKE, KATE                                |                |              | TORNOVER (OFFENSIVE) By MALT, MORGAN                                           |
| 03:40                   | SUB IN: MCCLINE, SHAKARA                             |                |              |                                                                                |
| 03:40                   | GOOD! JUMPER by ALLEN, JORIE [PNT]                   | 14-16          | V 2          |                                                                                |
| 03:25                   | ASSIST by LEE, SUMER                                 | 14-10          | V Z          |                                                                                |
| 03:25                   | ASSIST BY EEE, SOIVIER                               |                |              | FOUL (PERSONAL) by TOWNSEND, KENNEDY                                           |
| 03:25                   | GOOD! FT by ALLEN, JORIE                             | 14-17          | V 3          | TOOL (FERSONAL) by TOWNSEND, RENNEDT                                           |
| 03:16                   | GOOD: I I by ALLLIN, JOINIL                          | 16-17          | V 1          | GOOD! LAYUP by MOGENSEN, MOLLY                                                 |
| 03:02                   | MISSED 3PTR by MCCLINE, SHAKARA                      | 10 17          | V 1          | GOOD: EATOR BY MODERACEN, MODER                                                |
| 02:59                   | MISSED SI TICBY MISSEINE, STIAICAICA                 |                |              | REBOUND (DEF) by TOWNSEND, KENNEDY                                             |
| 02:45                   |                                                      | 19-17          | H 2          | GOOD! 3PTR by TOWNSEND, KENNEDY                                                |
| 02:45                   |                                                      | 15 11          | 112          | ASSIST by JENSEN, LAUREN                                                       |
| 02:25                   | MISSED LAYUP by LEE, SUMER                           |                |              | ASSIST BY SENSEN, EACHER                                                       |
| 02:23                   | MISSED EATOR BY EEE, SOMER                           |                |              | REBOUND (DEF) by MALY, MORGAN                                                  |
| 02:23                   |                                                      |                |              | SUB OUT: HORAN, JAYME                                                          |
| 02:23                   |                                                      |                |              | SUB OUT: MOGENSEN, MOLLY                                                       |
| 02:23                   |                                                      |                |              | SUB OUT: MALY, MORGAN                                                          |
| 02:23                   |                                                      |                |              | SUB IN: LOCKETT, KIANI                                                         |
| 02:23                   |                                                      |                |              | SUB IN: BRAKE, MALLORY                                                         |
| 02:23                   |                                                      |                |              | SUB IN: LITTRELL, BROOKE                                                       |
| 02:23                   | SUB OUT: WALKER, HALEY                               |                |              | SOB IIV. ETT TICELE, BIOGORE                                                   |
| 02:23                   | SUB OUT: LEE, SUMER                                  |                |              |                                                                                |
| 02:23                   | SUB IN: NEWMAN, MEG                                  |                |              |                                                                                |
| 02:23                   | SUB IN: SMITH, ANGELINA                              |                |              |                                                                                |
| 02:06                   | FOUL (PERSONAL) by SMITH, ANGELINA                   |                |              |                                                                                |
| 01:58                   | Tool (Littoora L) by claim, the claim t              |                |              | MISSED 3PTR by JENSEN, LAUREN                                                  |
| 01:54                   |                                                      |                |              | REBOUND (OFF) by BRAKE, MALLORY                                                |
| 01:53                   |                                                      |                |              | MISSED LAYUP by BRAKE, MALLORY                                                 |
| 01:49                   | REBOUND (DEF) by MCCLINE, SHAKARA                    |                |              |                                                                                |
| 01:48                   | TURNOVER (LOSTBALL) by MCCLINE, SHAKARA              |                |              |                                                                                |
| 01:48                   |                                                      |                |              | STEAL by TOWNSEND, KENNEDY                                                     |
| 01:35                   |                                                      |                |              | TURNOVER (TRAVEL) by JENSEN, LAUREN                                            |
| 01:35                   | SUB OUT: MCCLINE, SHAKARA                            |                |              | ,,,,,,,,,,,,,,,,,,,,,,,,,,,,,,,,,,,,,,,                                        |
| 01:35                   | SUB IN: OHIAERI, CHARLECE                            |                |              |                                                                                |
| 01:19                   | MISSED LAYUP by NEWMAN, MEG                          |                |              |                                                                                |
| 01:16                   | REBOUND (OFF) by NEWMAN, MEG                         |                |              |                                                                                |
| 01:15                   | MISSED LAYUP by NEWMAN, MEG                          |                |              |                                                                                |
| 01:15                   | REBOUND (OFF) by OHIAERI, CHARLECE                   |                |              |                                                                                |
| 01:15                   |                                                      |                |              | FOUL (PERSONAL) by BRAKE, MALLORY                                              |
| 01:15                   | GOOD! FT by OHIAERI, CHARLECE                        | 19-18          | H 1          |                                                                                |
| 01:15                   | GOOD! FT by OHIAERI, CHARLECE                        | 19-19          | Т            |                                                                                |
| 00:53                   |                                                      |                |              | MISSED LAYUP by JENSEN, LAUREN                                                 |
| 00:50                   |                                                      |                |              | REBOUND (OFF) by LITTRELL, BROOKE                                              |
| 00:42                   |                                                      |                |              | TURNOVER (BADPASS) by TOWNSEND, KENNEDY                                        |
| 00:42                   | STEAL by NEWMAN, MEG                                 |                |              | , , , , , , , , , , , , , , , , , , , ,                                        |
| 00:37                   |                                                      |                |              | FOUL (PERSONAL) by TOWNSEND, KENNEDY                                           |
| 00:37                   |                                                      |                |              | SUB OUT: TOWNSEND, KENNEDY                                                     |
| 00:37                   |                                                      |                |              | SUB IN: MOGENSEN, MOLLY                                                        |
| 00:37                   |                                                      |                |              | SUB OUT: BRAKE, MALLORY                                                        |
| 00:37                   |                                                      |                |              | SUB IN: MALY, MORGAN                                                           |
| 00:37                   | GOOD! FT by JOHNSON-MATTHEWS, TAYLOR                 | 19-20          | V 1          |                                                                                |
| 00:37                   | GOOD! FT by JOHNSON-MATTHEWS, TAYLOR                 | 19-21          | V 2          |                                                                                |
| 00:37                   | SUB OUT: OHIAERI, CHARLECE                           |                |              |                                                                                |
| 00:37                   | SUB IN: LEE, SUMER                                   |                |              |                                                                                |
| 00:31                   | FOUL (PERSONAL) by ALLEN, JORIE                      |                |              |                                                                                |
|                         | (                                                    |                |              | SUB OUT: LITTRELL, BROOKE                                                      |
| 00:31                   |                                                      |                |              | · · · · · · · · · · · · · · · · · · ·                                          |
| 00:31<br>00:31          |                                                      |                |              | SUR IN: RRAKE MALLORY                                                          |
| 00:31                   | SUB OUT: SMITH, ANGELINA                             |                |              | SUB IN: BRAKE, MALLORY                                                         |
| 00:31<br>00:31          | SUB OUT: SMITH, ANGELINA SUB IN: MCCLINE SHAKARA     |                |              | SUB IN: BRAKE, MALLORY                                                         |
| 00:31<br>00:31<br>00:31 | SUB OUT: SMITH, ANGELINA<br>SUB IN: MCCLINE, SHAKARA | 20.21          | V 1          |                                                                                |
| 00:31<br>00:31          |                                                      | 20-21<br>21-21 | V1<br>T      | SUB IN: BRAKE, MALLORY  GOOD! FT by JENSEN, LAUREN  GOOD! FT by JENSEN, LAUREN |