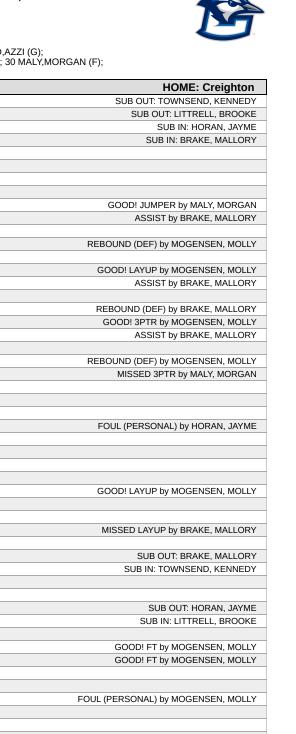

# Official Play-By-Play 6 UConn vs Creighton Second Quarter January 25, 2025 at D.J. Sokol Arena - Omaha, Neb.

### Period 2 Starters:

6 UConn: 5 BUECKERS,PAIGE (G); 8 EL ALFY,JANA (C); 20 CHEN,KAITLYN (G); 21 STRONG,SARAH (F); 35 FUDD,AZZI (G); Creighton: 12 HORAN,JAYME (G); 14 BRAKE,MALLORY (F); 15 JENSEN,LAUREN (G); 21 MOGENSEN,MOLLY (G); 30 MALY,MORGAN (F);