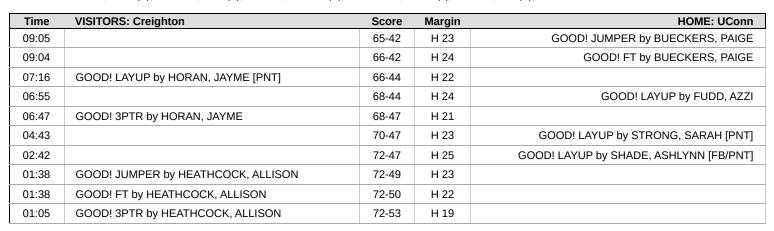

# Official Play-By-Play Creighton vs UConn Third Quarter February 27, 2025 at XL Center - Hartford, Conn.

Creighton: 11 LOCKETT,KIANI (G); 14 BRAKE,MALLORY (F); 15 JENSEN,LAUREN (G); 21 MOGENSEN,MOLLY (G); 30 MALY,MORGAN (F); UConn: 5 BUECKERS,PAIGE (G); 8 EL ALFY,JANA (C); 20 CHEN,KAITLYN (G); 21 STRONG,SARAH (F); 35 FUDD,AZZI (G);