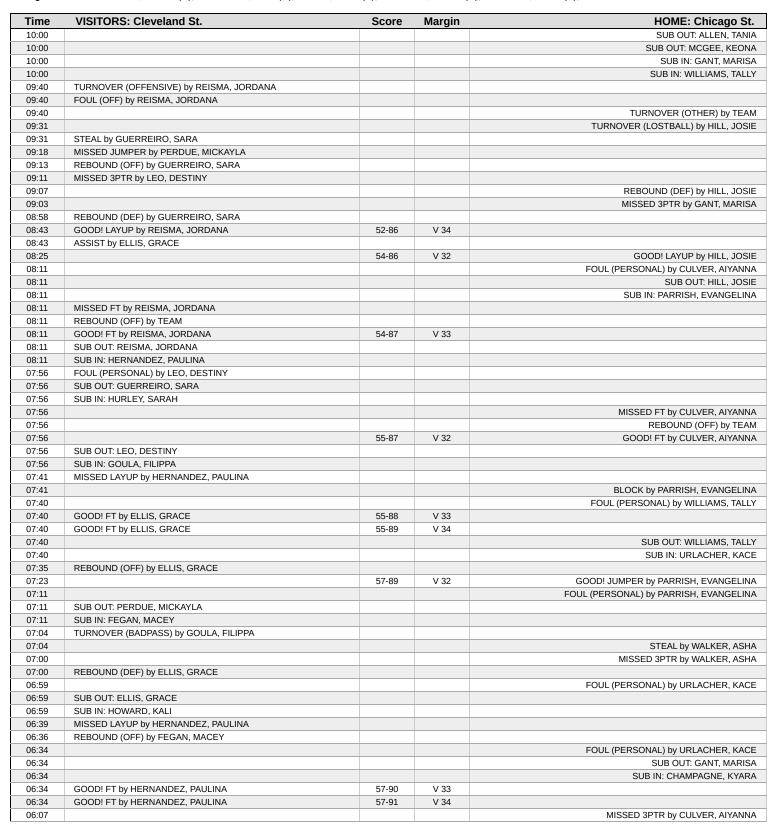

| Time           | VISITORS: Cleveland St.                                        | Score | Margin       | HOME: Chicago St.                                           |
|----------------|----------------------------------------------------------------|-------|--------------|-------------------------------------------------------------|
| 04:47          |                                                                |       |              | MISSED LAYUP by HILL, JOSIE                                 |
| 04:43          | REBOUND (DEF) by GUERREIRO, SARA                               |       |              |                                                             |
| 04:41          | TURNOVER (TRAVEL) by GOULA, FILIPPA                            |       |              |                                                             |
| 04:41          | SUB OUT: REISMA, JORDANA                                       |       |              |                                                             |
| 04:41          | SUB OUT: GOULA, FILIPPA                                        |       |              |                                                             |
| 04:41          | SUB IN: MAPLES, COLBI                                          |       |              |                                                             |
| 04:41          | SUB IN: HERNANDEZ, PAULINA                                     |       |              |                                                             |
| 04:27          |                                                                |       |              | MISSED JUMPER by WALKER, ASHA                               |
| 04:27          |                                                                |       |              | REBOUND (OFF) by HILL, JOSIE                                |
| 04:27          | FOUL (PERSONAL) by LEO, DESTINY                                |       |              | AUGOSTA WILLIAMS TALLY                                      |
| 04:15<br>04:11 | REBOUND (DEF) by LEO, DESTINY                                  |       |              | MISSED JUMPER by WILLIAMS, TALLY                            |
| 04:11          | MISSED LAYUP by PERDUE, MICKAYLA                               |       |              |                                                             |
| 04:05          | miceeb E (101 by 1 E(180E), micro(11E)                         |       |              | BLOCK by WILLIAMS, TALLY                                    |
| 04:05          | REBOUND (OFF) by TEAM                                          |       |              |                                                             |
| 04:04          | SUB OUT: LEO, DESTINY                                          |       |              |                                                             |
| 04:04          | SUB IN: HURLEY, SARAH                                          |       |              |                                                             |
| 03:51          |                                                                |       |              | FOUL (PERSONAL) by WALKER, ASHA                             |
| 03:51          | GOOD! FT by PERDUE, MICKAYLA                                   | 23-42 | V 19<br>V 20 |                                                             |
| 03:51          | GOOD! FT by PERDUE, MICKAYLA                                   | 25-43 | V 20         | GOOD! LAYUP by HILL, JOSIE [PNT]                            |
| 03:36          |                                                                | 25 45 | V 10         | ASSIST by WILLIAMS, TALLY                                   |
| 03:18          | GOOD! 3PTR by MAPLES, COLBI                                    | 25-46 | V 21         |                                                             |
| 03:18          | ASSIST by GUERREIRO, SARA                                      |       |              |                                                             |
| 03:03          |                                                                | 27-46 | V 19         | GOOD! LAYUP by HILL, JOSIE                                  |
| 02:52          |                                                                |       |              | FOUL (PERSONAL) by WILLIAMS, TALLY                          |
| 02:52          |                                                                |       |              | SUB OUT: WILLIAMS, TALLY                                    |
| 02:52<br>02:52 | COOD ET by CHEDDEIDO CADA                                      | 27-47 | V 20         | SUB IN: MOUNT, KAYLA                                        |
| 02:52          | GOOD! FT by GUERREIRO, SARA GOOD! FT by GUERREIRO, SARA        | 27-47 | V 20         |                                                             |
| 02:37          | OCCENT BY COERNEING, SAINA                                     | 21 40 | V 21         | MISSED JUMPER by HILL, JOSIE                                |
| 02:33          | SUB OUT: HERNANDEZ, PAULINA                                    |       |              |                                                             |
| 02:33          | SUB IN: REISMA, JORDANA                                        |       |              |                                                             |
| 02:28          | REBOUND (DEF) by HERNANDEZ, PAULINA                            |       |              |                                                             |
| 02:22          |                                                                |       |              | FOUL (PERSONAL) by HILL, JOSIE                              |
| 02:22          |                                                                |       |              | SUB OUT: HILL, JOSIE                                        |
| 02:22<br>02:22 | COOD ET by CHEDDEIDO CADA                                      | 27-49 | V 22         | SUB IN: PARRISH, EVANGELINA                                 |
| 02:22          | GOOD! FT by GUERREIRO, SARA GOOD! FT by GUERREIRO, SARA        | 27-49 | V 23         |                                                             |
| 02:08          |                                                                | 2. 00 | . 20         | MISSED JUMPER by PARRISH, EVANGELINA                        |
| 02:02          |                                                                |       |              | REBOUND (OFF) by TEAM                                       |
| 01:58          |                                                                |       |              | MISSED LAYUP by MOUNT, KAYLA                                |
| 01:58          | FOUL (PERSONAL) by REISMA, JORDANA                             |       |              |                                                             |
| 01:58          |                                                                | 28-50 | V 22         | GOOD! FT by PARRISH, EVANGELINA                             |
| 01:58          |                                                                | 29-50 | V 21         | GOOD! FT by PARRISH, EVANGELINA                             |
| 01:54<br>01:40 | MISSED 3PTR by PERDUE, MICKAYLA                                |       |              | REBOUND (OFF) by PARRISH, EVANGELINA                        |
| 01:36          | REBOUND (OFF) by GUERREIRO, SARA                               |       |              |                                                             |
| 01:33          | MISSED 3PTR by HURLEY, SARAH                                   |       |              |                                                             |
| 01:29          |                                                                |       |              | REBOUND (DEF) by PARRISH, EVANGELINA                        |
| 01:24          |                                                                |       |              | TURNOVER (BADPASS) by ALLEN, TANIA                          |
| 01:24          | STEAL by PERDUE, MICKAYLA                                      |       | 1125         |                                                             |
| 01:18          | GOOD! LAYUP by PERDUE, MICKAYLA [FB]                           | 29-52 | V 23         | MICCED III MADED III MOCEE MECHA                            |
| 01:02<br>00:57 |                                                                |       |              | MISSED JUMPER by MCGEE, KEONA REBOUND (OFF) by WALKER, ASHA |
| 00:56          |                                                                |       |              | MISSED 3PTR by WALKER, ASHA                                 |
| 00:56          |                                                                |       |              | REBOUND (OFF) by MOUNT, KAYLA                               |
| 00:54          |                                                                |       |              | MISSED JUMPER by MOUNT, KAYLA                               |
| 00:54          | REBOUND (DEF) by GUERREIRO, SARA                               |       |              |                                                             |
| 00:53          |                                                                |       |              | FOUL (PERSONAL) by PARRISH, EVANGELINA                      |
| 00:53          |                                                                |       |              | SUB OUT: ALLEN, TANIA                                       |
| 00:53<br>00:53 | COOD ET by CHERREIDO SARA [CR]                                 | 29-53 | V 24         | SUB IN: CHAMPAGNE, KYARA                                    |
| 00:53          | GOOD! FT by GUERREIRO, SARA [FB]  MISSED FT by GUERREIRO, SARA | 29-53 | V 24         |                                                             |
| 00:53          | REBOUND (OFF) by REISMA, JORDANA                               |       |              |                                                             |
| 00:52          | MISSED LAYUP by REISMA, JORDANA                                |       |              |                                                             |
| 00:48          |                                                                |       |              | REBOUND (DEF) by MOUNT, KAYLA                               |
| 00:44          |                                                                | 31-53 | V 22         | GOOD! LAYUP by MCGEE, KEONA [PNT]                           |
| 00:16          | MISSED 3PTR by PERDUE, MICKAYLA                                |       |              |                                                             |
| 00:13          | REBOUND (OFF) by HURLEY, SARAH                                 | 24.52 | )/ 2F        |                                                             |
| 00:05          | GOOD! 3PTR by PERDUE, MICKAYLA                                 | 31-56 | V 25         |                                                             |

| Time  | VISITORS: Cleveland St.          | Score | Margin | HOME: Chicago St. |
|-------|----------------------------------|-------|--------|-------------------|
| 00:00 | FOUL (PERSONAL) by MAPLES, COLBI |       |        |                   |