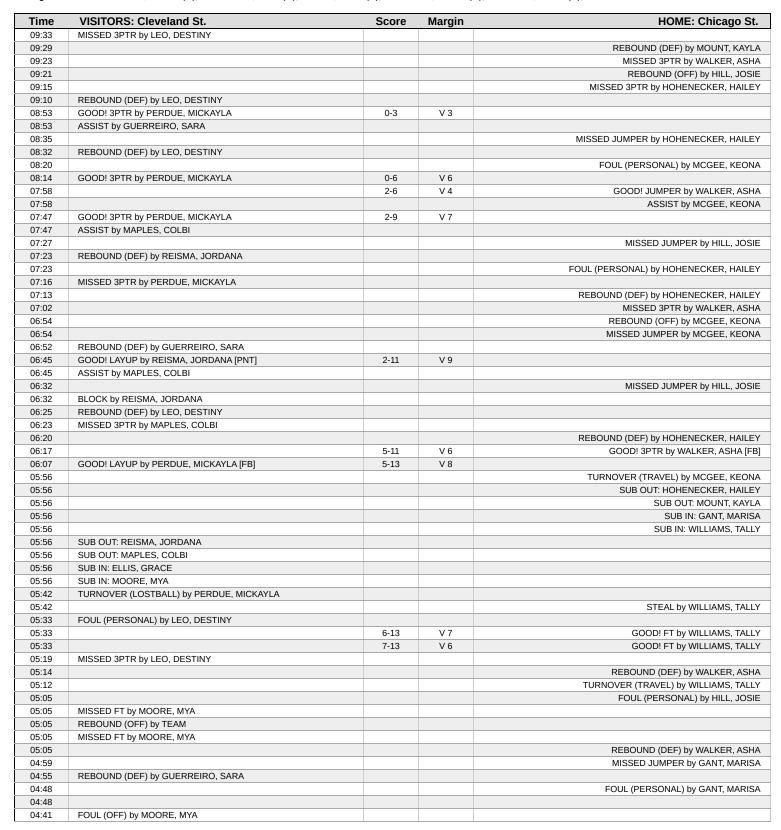

## Official Play-By-Play Cleveland St. vs Chicago St. First Quarter

### November 09, 2024 at Emil and Patricia A. Jones Convocation Center - Chicago

### Period 1 Starters:

| 04:41<br>04:41<br>04:41<br>04:19<br>04:15<br>04:09<br>04:09<br>04:09<br>04:09<br>04:09<br>04:09<br>04:06 | TURNOVER (OFFENSIVE) by MOORE, MYA  REBOUND (DEF) by ELLIS, GRACE |       |       | SUB OUT: MCGEE, KEONA<br>SUB IN: ALLEN, TANIA                |
|----------------------------------------------------------------------------------------------------------|-------------------------------------------------------------------|-------|-------|--------------------------------------------------------------|
| 04:41<br>04:19<br>04:15<br>04:09<br>04:09<br>04:09<br>04:09<br>04:09<br>04:09<br>04:09<br>04:09          | REBOUND (DEF) by ELLIS, GRACE                                     |       |       | · · · · · · · · · · · · · · · · · · ·                        |
| 04:19<br>04:15<br>04:09<br>04:09<br>04:09<br>04:09<br>04:09<br>04:09<br>04:09                            | REBOUND (DEF) by ELLIS, GRACE                                     |       |       | CLID IN: ALLENI TANIA                                        |
| 04:15<br>04:09<br>04:09<br>04:09<br>04:09<br>04:09<br>04:09<br>04:09                                     | REBOUND (DEF) by ELLIS, GRACE                                     |       |       | ·                                                            |
| 04:09<br>04:09<br>04:09<br>04:09<br>04:09<br>04:09<br>04:06                                              | REBOUND (DEF) BY ELLIS, GRACE                                     |       |       | MISSED 3PTR by WILLIAMS, TALLY                               |
| 04:09<br>04:09<br>04:09<br>04:09<br>04:09<br>04:06                                                       |                                                                   |       |       | FOUL (PERSONAL) by HILL, JOSIE                               |
| 04:09<br>04:09<br>04:09<br>04:09<br>04:06                                                                |                                                                   |       |       | SUB OUT: HILL, JOSIE                                         |
| 04:09<br>04:09<br>04:09<br>04:06                                                                         |                                                                   |       |       | SUB IN: PARRISH, EVANGELINA                                  |
| 04:09<br>04:09<br>04:06                                                                                  | MISSED FT by MOORE, MYA                                           |       |       |                                                              |
| 04:09<br>04:06                                                                                           | REBOUND (OFF) by TEAM                                             |       |       |                                                              |
|                                                                                                          | GOOD! FT by MOORE, MYA                                            | 7-14  | V 7   |                                                              |
|                                                                                                          | SUB OUT: MOORE, MYA                                               |       |       |                                                              |
| 04:06                                                                                                    | SUB IN: REISMA, JORDANA                                           |       |       |                                                              |
| 03:54                                                                                                    |                                                                   |       |       | MISSED JUMPER by WILLIAMS, TALLY                             |
| 03:51                                                                                                    |                                                                   |       |       | FOUL (PERSONAL) by ALLEN, TANIA                              |
| 03:51                                                                                                    | GOOD! FT by PERDUE, MICKAYLA [FB]                                 | 7-15  | V 8   |                                                              |
| 03:51                                                                                                    | GOOD! FT by PERDUE, MICKAYLA [FB]                                 | 7-16  | V 9   |                                                              |
| 03:50                                                                                                    | REBOUND (DEF) by GUERREIRO, SARA                                  |       |       | ANOSER NAMED I ANNO TALLY                                    |
| 03:38                                                                                                    | REBOUND (DEF) by REISMA, JORDANA                                  |       |       | MISSED JUMPER by WILLIAMS, TALLY                             |
| 03:34                                                                                                    | , , ,                                                             | 7.10  | V/ 11 |                                                              |
| 03:22                                                                                                    | GOOD! LAYUP by REISMA, JORDANA ASSIST by GUERREIRO, SARA          | 7-18  | V 11  |                                                              |
| 03.22                                                                                                    | AUDIOT BY GULINIEINO, DARA                                        |       |       | MISSED 3PTR by ALLEN, TANIA                                  |
| 03:13                                                                                                    |                                                                   |       |       | REBOUND (OFF) by WILLIAMS, TALLY                             |
| 03:08                                                                                                    |                                                                   |       |       | MISSED JUMPER by WILLIAMS, TALLY                             |
| 03:08                                                                                                    |                                                                   |       |       | REBOUND (OFF) by TEAM                                        |
| 03:08                                                                                                    |                                                                   |       |       | SUB OUT: GANT, MARISA                                        |
| 03:08                                                                                                    |                                                                   |       |       | SUB IN: MCGEE, KEONA                                         |
| 03:08                                                                                                    | SUB OUT: LEO, DESTINY                                             |       |       |                                                              |
| 03:08                                                                                                    | SUB IN: MAPLES, COLBI                                             |       |       |                                                              |
| 03:08                                                                                                    |                                                                   | 10-18 | V 8   | GOOD! 3PTR by WALKER, ASHA                                   |
| 03:07                                                                                                    | GOOD! LAYUP by REISMA, JORDANA [FB]                               | 10-20 | V 10  |                                                              |
| 03:07                                                                                                    | ASSIST by MAPLES, COLBI                                           |       |       |                                                              |
| 03:01                                                                                                    |                                                                   |       |       | MISSED JUMPER by ALLEN, TANIA                                |
| 03:01                                                                                                    | BLOCK by REISMA, JORDANA                                          |       |       |                                                              |
| 02:55                                                                                                    | REBOUND (DEF) by ELLIS, GRACE                                     | 10.00 | 1/40  |                                                              |
| 02:54                                                                                                    | GOOD! LAYUP by PERDUE, MICKAYLA [FB]                              | 10-22 | V 12  |                                                              |
| 02:54<br>02:44                                                                                           | ASSIST by REISMA, JORDANA                                         |       |       | MISSED 3PTR by MCGEE, KEONA                                  |
| 02:44                                                                                                    | REBOUND (DEF) by GUERREIRO, SARA                                  |       |       | MISSED SFIR BY MICGEE, REGINA                                |
| 02:39                                                                                                    | GOOD! LAYUP by PERDUE, MICKAYLA [FB]                              | 10-24 | V 14  |                                                              |
| 02:39                                                                                                    | ASSIST by GUERREIRO, SARA                                         |       |       |                                                              |
| 02:05                                                                                                    |                                                                   |       |       | TIMEOUT 30SEC                                                |
| 02:05                                                                                                    |                                                                   |       |       | SUB OUT: ALLEN, TANIA                                        |
| 02:05                                                                                                    |                                                                   |       |       | SUB OUT: PARRISH, EVANGELINA                                 |
| 02:05                                                                                                    |                                                                   |       |       | SUB IN: HOHENECKER, HAILEY                                   |
| 02:05                                                                                                    |                                                                   |       |       | SUB IN: MOUNT, KAYLA                                         |
| 01:51                                                                                                    |                                                                   | 12-24 | V 12  | GOOD! LAYUP by MCGEE, KEONA                                  |
| 01:51                                                                                                    |                                                                   |       |       | ASSIST by HOHENECKER, HAILEY                                 |
| 01:38                                                                                                    | MISSED 3PTR by PERDUE, MICKAYLA                                   |       |       |                                                              |
| 01:33                                                                                                    |                                                                   |       | V/10  | REBOUND (DEF) by MCGEE, KEONA                                |
| 01:24                                                                                                    |                                                                   | 14-24 | V 10  | GOOD! LAYUP by MOUNT, KAYLA                                  |
| 01:24<br>01:14                                                                                           |                                                                   |       |       | ASSIST by WILLIAMS, TALLY FOUL (PERSONAL) by WILLIAMS, TALLY |
| 01:14                                                                                                    |                                                                   |       |       | FOUL (PERSONAL) BY WILLIAMS, TALLY SUB OUT: WALKER, ASHA     |
| 01:14                                                                                                    |                                                                   |       |       | SUB IN: CHAMPAGNE, KYARA                                     |
| 01:14                                                                                                    | SUB OUT: PERDUE, MICKAYLA                                         |       |       | JOB III. GIIANII AGIIL, KIAKA                                |
| 01:14                                                                                                    | SUB OUT: ELLIS, GRACE                                             |       |       |                                                              |
| 01:14                                                                                                    | SUB IN: HOWARD, KALI                                              |       |       |                                                              |
| 01:14                                                                                                    | SUB IN: GOULA, FILIPPA                                            |       |       |                                                              |
| 01:14                                                                                                    | GOOD! FT by GUERREIRO, SARA                                       | 14-25 | V 11  |                                                              |
| 01:14                                                                                                    | GOOD! FT by GUERREIRO, SARA                                       | 14-26 | V 12  |                                                              |
| 00:52                                                                                                    |                                                                   |       |       | MISSED JUMPER by MOUNT, KAYLA                                |
| 00:49                                                                                                    |                                                                   |       |       | FOUL (PERSONAL) by WILLIAMS, TALLY                           |
| 00:49                                                                                                    |                                                                   |       |       | SUB OUT: HOHENECKER, HAILEY                                  |
| 00:49                                                                                                    |                                                                   |       |       | SUB OUT: WILLIAMS, TALLY                                     |
| 00:49                                                                                                    |                                                                   |       |       | SUB IN: PARRISH, EVANGELINA                                  |
| 00:49                                                                                                    |                                                                   |       |       | SUB IN: WALKER, ASHA                                         |
| 00:49                                                                                                    | GOOD! FT by MAPLES, COLBI [FB]                                    | 14-27 | V 13  |                                                              |
| 00:49                                                                                                    | GOOD! FT by MAPLES, COLBI [FB]                                    | 14-28 | V 14  |                                                              |
| 00:48<br>00:38                                                                                           | REBOUND (DEF) by REISMA, JORDANA                                  |       |       | MISSED JUMPER by PARRISH, EVANGELINA                         |

| Time  | VISITORS: Cleveland St.         | Score | Margin | HOME: Chicago St.                |
|-------|---------------------------------|-------|--------|----------------------------------|
| 00:34 | REBOUND (DEF) by MAPLES, COLBI  |       |        |                                  |
| 00:23 | MISSED LAYUP by REISMA, JORDANA |       |        |                                  |
| 00:18 |                                 |       |        | REBOUND (DEF) by MOUNT, KAYLA    |
| 00:13 |                                 |       |        | MISSED 3PTR by CHAMPAGNE, KYARA  |
| 00:10 |                                 |       |        | REBOUND (OFF) by WALKER, ASHA    |
| 00:05 |                                 |       |        | MISSED LAYUP by CHAMPAGNE, KYARA |
| 00:05 | REBOUND (DEF) by TEAM           |       |        |                                  |