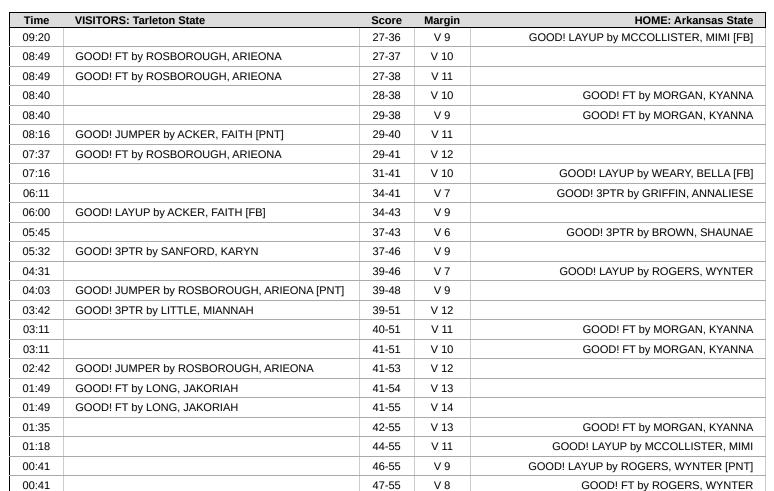

# Official Play-By-Play Tarleton State vs Arkansas State First Quarter

### December 19, 2024 at First National Bank Arena - Jonesboro, Ark.