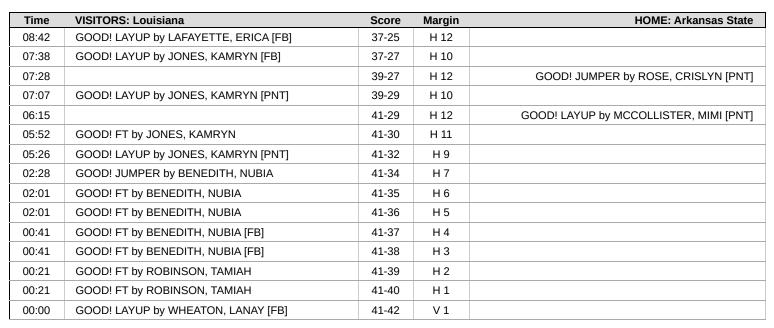

# Official Play-By-Play Louisiana vs Arkansas State First Quarter January 15, 2025 at First National Bank Arena - Jonesboro, Ark.

#### Period 1 Starters:

Louisiana: 00 JONES, ASHLYN (F); 1 ROBINSON, TAMIAH (G); 20 LAFAYETTE, ERICA (G); 22 JAMES, JAYLYN (G); 34 JONES, KAMRYN (F); Arkansas State: 1 ROSE, CRISLYN (G); 2 ROGERS, WYNTER (G); 14 GRIFFIN, ANNALIESE (G); 21 SHANNON, ZYION (G); 23 WEARY, BELLA (G);