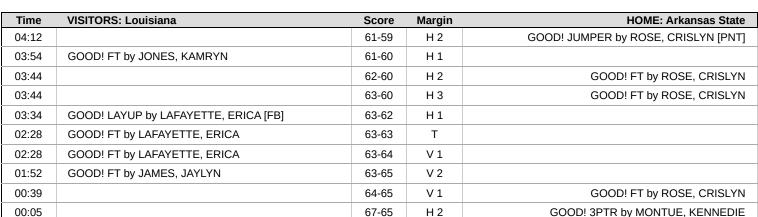

# Official Play-By-Play Louisiana vs Arkansas State First Quarter January 15, 2025 at First National Bank Arena - Jonesboro, Ark.

#### Period 1 Starters:

Louisiana: 00 JONES, ASHLYN (F); 1 ROBINSON, TAMIAH (G); 20 LAFAYETTE, ERICA (G); 22 JAMES, JAYLYN (G); 34 JONES, KAMRYN (F); Arkansas State: 1 ROSE, CRISLYN (G); 2 ROGERS, WYNTER (G); 14 GRIFFIN, ANNALIESE (G); 21 SHANNON, ZYION (G); 23 WEARY, BELLA (G);