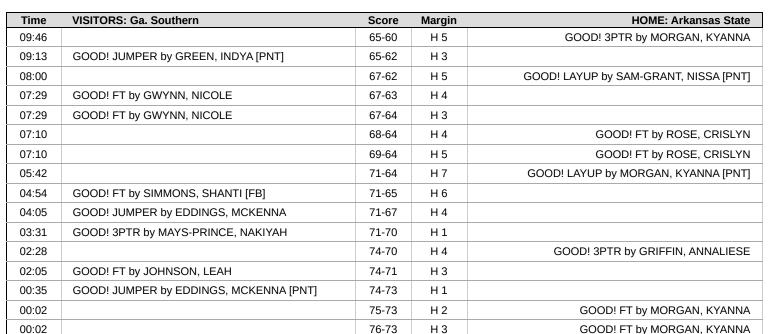

| Time           | VISITORS: Ga. Southern                                                       | Score | Margin | HOME: Arkansas State                                                   |
|----------------|------------------------------------------------------------------------------|-------|--------|------------------------------------------------------------------------|
| 06:53          |                                                                              |       |        | SUB IN: SHANNON, ZYION                                                 |
| 06:53          | GOOD! FT by JOHNSON, LEAH                                                    | 28-20 | H 8    |                                                                        |
| 06:53          | GOOD! FT by JOHNSON, LEAH                                                    | 28-21 | H 7    |                                                                        |
| 06:48          | STEAL by AKINSOLA, BUKKY                                                     |       |        | TURNOVER (LOSTBALL) by SHANNON, ZYION                                  |
| 06:48<br>06:44 | GOOD! LAYUP by EDDINGS, MCKENNA [FB]                                         | 28-23 | H 5    |                                                                        |
| 06:44          | ASSIST by AKINSOLA, BUKKY                                                    | 20-23 | 113    |                                                                        |
| 06:44          | rices of runness and second                                                  |       |        | FOUL (PERSONAL) by ROSE, CRISLYN                                       |
| 06:42          | MISSED FT by EDDINGS, MCKENNA                                                |       |        | ,,,,                                                                   |
| 06:41          |                                                                              |       |        | REBOUND (DEF) by SHANNON, ZYION                                        |
| 06:25          |                                                                              | 30-23 | H 7    | GOOD! JUMPER by ROGERS, WYNTER                                         |
| 06:25          |                                                                              |       |        | ASSIST by ROSE, CRISLYN                                                |
| 06:12          | MISSED JUMPER by AKINSOLA, BUKKY                                             |       |        |                                                                        |
| 06:09          |                                                                              |       |        | REBOUND (DEF) by SHANNON, ZYION                                        |
| 05:38          | DEBOUND (DEE) by 101 NOON 1 EAT                                              |       |        | MISSED 3PTR by GRIFFIN, ANNALIESE                                      |
| 05:36<br>05:30 | REBOUND (DEF) by JOHNSON, LEAH  GOOD! LAYUP by MAYS-PRINCE, NAKIYAH [FB/PNT] | 30-25 | H 5    |                                                                        |
| 05:30          | GOOD: LATOR BY MATS-PRINCE, NARITARI [FB/FNT]                                | 30-23 | по     | TIMEOUT 30SEC                                                          |
| 05:29          |                                                                              |       |        | TIWLEGOT 303EC                                                         |
| 05:16          |                                                                              |       |        | MISSED 3PTR by GRIFFIN, ANNALIESE                                      |
| 05:14          | REBOUND (DEF) by MAYS-PRINCE, NAKIYAH                                        |       |        | , ,                                                                    |
| 05:01          | TURNOVER (LOSTBALL) by AKINSOLA, BUKKY                                       |       |        |                                                                        |
| 05:01          |                                                                              |       |        | STEAL by BROWN, SHAUNAE                                                |
| 05:01          |                                                                              |       |        | SUB OUT: SHANNON, ZYION                                                |
| 05:01          |                                                                              |       |        | SUB IN: MORGAN, KYANNA                                                 |
| 04:38          |                                                                              |       |        | MISSED 3PTR by BROWN, SHAUNAE                                          |
| 04:36          |                                                                              |       |        | REBOUND (OFF) by ROGERS, WYNTER                                        |
| 04:29          |                                                                              |       |        | MISSED JUMPER by ROGERS, WYNTER                                        |
| 04:27          |                                                                              |       |        | REBOUND (OFF) by GRIFFIN, ANNALIESE                                    |
| 04:25          |                                                                              |       |        | TURNOVER (LOSTBALL) by GRIFFIN, ANNALIESE                              |
| 04:25          | STEAL by MAYS-PRINCE, NAKIYAH                                                |       |        | 0.15 0.17 0.55511 44.44.1505                                           |
| 04:23          |                                                                              |       |        | SUB OUT: GRIFFIN, ANNALIESE                                            |
| 04:23          |                                                                              |       |        | SUB IN: MONTUE, KENNEDIE                                               |
| 04:09<br>04:09 |                                                                              |       |        | SUB OUT: ROGERS, WYNTER                                                |
| 04:09          |                                                                              |       |        | SUB IN: SAM-GRANT, NISSA FOUL (PERSONAL) by MONTUE, KENNEDIE           |
| 04:06          | GOOD! FT by GREEN, INDYA                                                     | 30-26 | H 4    | TOOL (FERSONAL) BY MONTOL, KENNEDIL                                    |
| 04:06          | GOOD! FT by GREEN, INDYA                                                     | 30-27 | H 3    |                                                                        |
| 03:45          | COOSTITUTE ON THE THE                                                        | 32-27 | H 5    | GOOD! LAYUP by ROSE, CRISLYN                                           |
| 03:45          | FOUL (PERSONAL) by AKINSOLA, BUKKY                                           |       |        | , , , , , , ,                                                          |
| 03:45          |                                                                              |       |        | SUB OUT: BROWN, SHAUNAE                                                |
| 03:45          |                                                                              |       |        | SUB IN: WEARY, BELLA                                                   |
| 03:45          | SUB OUT: AKINSOLA, BUKKY                                                     |       |        |                                                                        |
| 03:45          | SUB IN: GWYNN, NICOLE                                                        |       |        |                                                                        |
| 03:44          |                                                                              |       |        | MISSED FT by ROSE, CRISLYN                                             |
| 03:43          | REBOUND (DEF) by GREEN, INDYA                                                |       |        |                                                                        |
| 03:32          | GOOD! 3PTR by MAYS-PRINCE, NAKIYAH                                           | 32-30 | H 2    |                                                                        |
| 03:32          | ASSIST by JOHNSON, LEAH                                                      |       |        |                                                                        |
| 03:12          |                                                                              |       |        | SUB OUT: ROSE, CRISLYN                                                 |
| 03:12          |                                                                              |       |        | SUB IN: MCCOLLISTER, MIMI                                              |
| 03:04<br>03:03 | REBOLIND (DEE) by CDEEN INDVA                                                |       |        | MISSED 3PTR by MORGAN, KYANNA                                          |
| 03:03          | REBOUND (DEF) by GREEN, INDYA                                                |       |        | FOUL (PERSONAL) by MONTUE, KENNEDIE                                    |
| 03:03          | MISSED FT by GREEN, INDYA                                                    |       |        | TOOL (FENSONAL) BY MICHITOE, REMINEDIE                                 |
| 03:03          | REBOUND (OFF) by TEAM                                                        |       |        |                                                                        |
| 03:03          | GOOD! FT by GREEN, INDYA                                                     | 32-31 | H 1    |                                                                        |
| 02:49          |                                                                              |       |        | MISSED JUMPER by MCCOLLISTER, MIMI                                     |
| 02:49          | BLOCK by JOHNSON, LEAH                                                       |       |        |                                                                        |
| 02:46          | REBOUND (DEF) by MAYS-PRINCE, NAKIYAH                                        |       |        |                                                                        |
| 02:34          | GOOD! LAYUP by GREEN, INDYA [PNT]                                            | 32-33 | V 1    |                                                                        |
| 02:34          | ASSIST by JOHNSON, LEAH                                                      |       |        |                                                                        |
| 02:18          |                                                                              | 35-33 | H 2    | GOOD! 3PTR by MORGAN, KYANNA                                           |
| 02:18          |                                                                              |       |        | ASSIST by MCCOLLISTER, MIMI                                            |
| 02:04          | GOOD! JUMPER by GWYNN, NICOLE [PNT]                                          | 35-35 | Т      |                                                                        |
| 01:49          |                                                                              | 37-35 | H 2    | GOOD! LAYUP by MORGAN, KYANNA                                          |
| 01:49          | FOUL (PERSONAL) by JOHNSON, LEAH                                             |       |        |                                                                        |
| 01:49          |                                                                              |       |        | SUB OUT: MCCOLLISTER, MIMI                                             |
| 01:49          |                                                                              |       |        | SUB OUT: WEARY, BELLA                                                  |
| 01:49          |                                                                              |       |        | SUB OUT: MONTUE, KENNEDIE                                              |
| 01:49          |                                                                              |       |        |                                                                        |
| 01.40          |                                                                              |       |        | SUB OUT: SAM-GRANT, NISSA                                              |
| 01:49<br>01:49 |                                                                              |       |        | SUB OUT: SAM-GRANT, NISSA SUB IN: BROWN, SHAUNAE SUB IN: ROSE, CRISLYN |

| Time  | VISITORS: Ga. Southern             | Score | Margin | HOME: Arkansas State                |
|-------|------------------------------------|-------|--------|-------------------------------------|
| 01:49 |                                    |       |        | SUB IN: ROGERS, WYNTER              |
| 01:49 |                                    |       |        | SUB IN: SHANNON, ZYION              |
| 01:49 | SUB OUT: JOHNSON, LEAH             |       |        |                                     |
| 01:49 | SUB IN: JONES, JAMIRIA             |       |        |                                     |
| 01:48 |                                    |       |        | MISSED FT by MORGAN, KYANNA         |
| 01:47 | REBOUND (DEF) by GREEN, INDYA      |       |        |                                     |
| 01:18 | MISSED JUMPER by GREEN, INDYA      |       |        |                                     |
| 01:14 | REBOUND (OFF) by GREEN, INDYA      |       |        |                                     |
| 01:14 | GOOD! LAYUP by GREEN, INDYA        | 37-37 | Т      |                                     |
| 00:46 |                                    |       |        | SUB OUT: MORGAN, KYANNA             |
| 00:46 |                                    |       |        | SUB IN: GRIFFIN, ANNALIESE          |
| 00:39 |                                    |       |        | TURNOVER (BADPASS) by ROSE, CRISLYN |
| 00:39 | STEAL by GWYNN, NICOLE             |       |        |                                     |
| 00:20 | GOOD! JUMPER by GREEN, INDYA [PNT] | 37-39 | V 2    |                                     |
| 00:03 |                                    | 39-39 | Т      | GOOD! LAYUP by ROSE, CRISLYN [PNT]  |