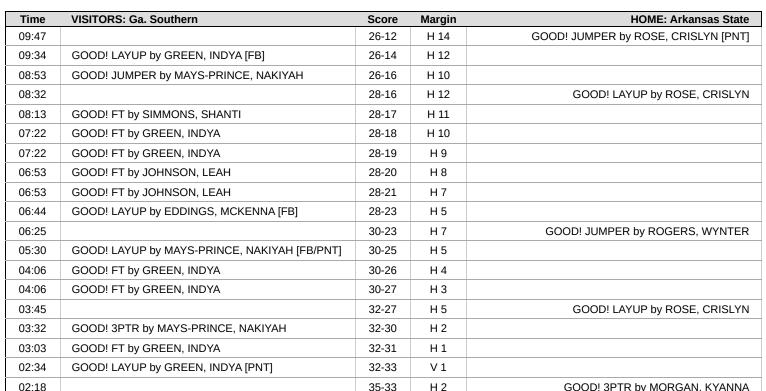

### Period 1 **Starters:**

| Time           | VISITORS: Ga. Southern            | Score | Margin | HOME: Arkansas State                                                     |
|----------------|-----------------------------------|-------|--------|--------------------------------------------------------------------------|
| 09:36          | MISSED JUMPER by GREEN, INDYA     |       |        |                                                                          |
| 09:34          |                                   |       |        | REBOUND (DEF) by TEAM                                                    |
| 09:17          |                                   |       |        | MISSED LAYUP by SHANNON, ZYION                                           |
| 09:15          | REBOUND (DEF) by GREEN, INDYA     |       |        |                                                                          |
| 09:01          | MISSED 3PTR by GWYNN, NICOLE      |       |        |                                                                          |
| 08:59          |                                   |       |        | REBOUND (DEF) by ROGERS, WYNTER                                          |
| 08:51          |                                   | 3-0   | H 3    | GOOD! 3PTR by BROWN, SHAUNAE                                             |
| 08:51          |                                   |       |        | ASSIST by ROSE, CRISLYN                                                  |
| 08:34          | GOOD! LAYUP by AKINSOLA, BUKKY    | 3-2   | H1     |                                                                          |
| 08:22          |                                   |       |        | MISSED JUMPER by ROSE, CRISLYN                                           |
| 08:20          |                                   | 0.0   | 11.4   | REBOUND (OFF) by ROSE, CRISLYN                                           |
| 08:17          |                                   | 6-2   | H 4    | GOOD! 3PTR by SHANNON, ZYION                                             |
| 08:17          | COOD LAVID by CREEN INDVA         | 6-4   | 11.2   | ASSIST by ROSE, CRISLYN                                                  |
| 08:01<br>08:01 | GOOD! LAYUP by GREEN, INDYA       | 0-4   | H 2    |                                                                          |
| 07:31          | ASSIST by AKINSOLA, BUKKY         |       |        | MISSED I AVLID by DOSE CDISLYN                                           |
| 07:31          | REBOUND (DEF) by GREEN, INDYA     |       |        | MISSED LAYUP by ROSE, CRISLYN                                            |
| 07:12          | MISSED JUMPER by GWYNN, NICOLE    |       |        |                                                                          |
| 07:12          | WISSED SOWIFER BY GW THIN, NICOLE |       |        | REBOUND (DEF) by SHANNON, ZYION                                          |
| 07:04          |                                   |       |        | MISSED 3PTR by GRIFFIN, ANNALIESE                                        |
| 06:59          |                                   |       |        | REBOUND (OFF) by SHANNON, ZYION                                          |
| 06:56          |                                   | 9-4   | H 5    | GOOD! 3PTR by GRIFFIN, ANNALIESE                                         |
| 06:56          |                                   | V -   | 110    | ASSIST by SHANNON, ZYION                                                 |
| 06:27          | MISSED LAYUP by GREEN, INDYA      |       |        | Accier by entravely, 2 here                                              |
| 06:24          | imoseb error by ordering in       |       |        | REBOUND (DEF) by GRIFFIN, ANNALIESE                                      |
| 06:17          |                                   |       |        | TURNOVER (TRAVEL) by SHANNON, ZYION                                      |
| 06:17          |                                   |       |        | SUB OUT: BROWN, SHAUNAE                                                  |
| 06:17          |                                   |       |        | SUB OUT: ROSE, CRISLYN                                                   |
| 06:17          |                                   |       |        | SUB OUT: ROGERS, WYNTER                                                  |
| 06:17          |                                   |       |        | SUB OUT: GRIFFIN, ANNALIESE                                              |
| 06:17          |                                   |       |        | SUB OUT: SHANNON, ZYION                                                  |
| 06:17          |                                   |       |        | SUB IN: MCCOLLISTER, MIMI                                                |
| 06:17          |                                   |       |        | SUB IN: WEARY, BELLA                                                     |
| 06:17          |                                   |       |        | SUB IN: MORGAN, KYANNA                                                   |
| 06:17          |                                   |       |        | SUB IN: MONTUE, KENNEDIE                                                 |
| 06:17          |                                   |       |        | SUB IN: SAM-GRANT, NISSA                                                 |
| 06:17          | SUB OUT: AKINSOLA, BUKKY          |       |        |                                                                          |
| 06:17          | SUB IN: MAYS-PRINCE, NAKIYAH      |       |        |                                                                          |
| 06:04          | MISSED LAYUP by GREEN, INDYA      |       |        |                                                                          |
| 06:02          |                                   |       |        | REBOUND (DEF) by MORGAN, KYANNA                                          |
| 05:38          |                                   | 11-4  | H 7    | GOOD! LAYUP by MCCOLLISTER, MIMI [PNT]                                   |
| 05:15          | GOOD! LAYUP by EDDINGS, MCKENNA   | 11-6  | H 5    |                                                                          |
| 05:15          | ASSIST by GREEN, INDYA            |       |        |                                                                          |
| 04:50          |                                   | 13-6  | H 7    | GOOD! JUMPER by WEARY, BELLA                                             |
| 04:25          | TURNOVER (TRAVEL) by GREEN, INDYA |       |        |                                                                          |
| 04:25          |                                   |       |        |                                                                          |
| 04:25          | SUB OUT: JACKSON, JAZMYNE         |       |        |                                                                          |
| 04:25          | SUB IN: JOHNSON, LEAH             |       |        | ANOSER LAVARIA MORGANISTER ANNA                                          |
| 04:08          |                                   |       |        | MISSED LAYUP by MCCOLLISTER, MIMI                                        |
| 04:07          |                                   |       |        | REBOUND (OFF) by SAM-GRANT, NISSA                                        |
| 04:07          |                                   |       |        | SUB OUT: MCCOLLISTER, MIMI                                               |
| 04:07<br>04:07 |                                   |       |        | SUB OUT: WEARY, BELLA                                                    |
| 04:07          |                                   |       |        | SUB OUT: MORGAN, KYANNA SUB OUT: MONTUE, KENNEDIE                        |
| 04:07          |                                   |       |        | SUB OUT: SAM-GRANT, NISSA                                                |
| 04:07          |                                   |       |        | SUB IN: BROWN, SHAUNAE                                                   |
| 04:07          |                                   |       |        | SUB IN: ROSE, CRISLYN                                                    |
|                |                                   |       | i l    | SOD III. NOSE, CNISEIN                                                   |
|                |                                   |       |        | SLIB IN: ROGERS WYNTER                                                   |
| 04:07          |                                   |       |        | SUB IN: ROGERS, WYNTER SUB IN: GRIFFIN, ANNALIESE                        |
|                |                                   |       |        | SUB IN: ROGERS, WYNTER SUB IN: GRIFFIN, ANNALIESE SUB IN: SHANNON, ZYION |

| Time  | VISITORS: Ga. Southern                         | Score | Margin | HOME: Arkansas State                 |
|-------|------------------------------------------------|-------|--------|--------------------------------------|
| 03:53 | REBOUND (DEF) by JOHNSON, LEAH                 |       |        |                                      |
| 03:38 | MISSED 3PTR by GWYNN, NICOLE                   |       |        |                                      |
| 03:35 |                                                |       |        | REBOUND (DEF) by GRIFFIN, ANNALIESE  |
| 03:24 |                                                | 16-6  | H 10   | GOOD! 3PTR by GRIFFIN, ANNALIESE     |
| 03:24 |                                                |       |        | ASSIST by ROSE, CRISLYN              |
| 03:11 | TURNOVER (BADPASS) by GWYNN, NICOLE            |       |        |                                      |
| 03:11 |                                                |       |        | STEAL by ROGERS, WYNTER              |
| 03:03 |                                                | 19-6  | H 13   | GOOD! 3PTR by SHANNON, ZYION         |
| 03:03 |                                                |       |        | ASSIST by ROSE, CRISLYN              |
| 03:00 | TIMEOUT 30SEC                                  |       |        |                                      |
| 03:00 | SUB OUT: GWYNN, NICOLE                         |       |        |                                      |
| 03:00 | SUB IN: AKINSOLA, BUKKY                        |       |        |                                      |
| 02:40 |                                                |       |        | FOUL (PERSONAL) by ROGERS, WYNTER    |
| 02:40 | SUB OUT: GREEN, INDYA                          |       |        |                                      |
| 02:40 | SUB IN: SIMMONS, SHANTI                        |       |        |                                      |
| 02:40 | GOOD! FT by JOHNSON, LEAH                      | 19-7  | H 12   |                                      |
| 02:40 | GOOD! FT by JOHNSON, LEAH                      | 19-8  | H 11   |                                      |
| 02:28 |                                                |       |        | TURNOVER (BADPASS) by BROWN, SHAUNAE |
| 02:28 | STEAL by MAYS-PRINCE, NAKIYAH                  |       |        |                                      |
| 02:21 | GOOD! LAYUP by MAYS-PRINCE, NAKIYAH [FB]       | 19-10 | H 9    |                                      |
| 02:02 |                                                |       |        | TURNOVER (BADPASS) by ROSE, CRISLYN  |
| 02:02 | STEAL by EDDINGS, MCKENNA                      |       |        |                                      |
| 01:59 | TURNOVER (BADPASS) by EDDINGS, MCKENNA         |       |        |                                      |
| 01:59 |                                                |       |        | STEAL by SHANNON, ZYION              |
| 01:53 |                                                |       |        | MISSED JUMPER by SHANNON, ZYION      |
| 01:50 |                                                |       |        | REBOUND (OFF) by ROGERS, WYNTER      |
| 01:49 |                                                |       |        | TURNOVER (BADPASS) by ROGERS, WYNTER |
| 01:49 | STEAL by SIMMONS, SHANTI                       |       |        |                                      |
| 01:43 | MISSED LAYUP by MAYS-PRINCE, NAKIYAH           |       |        |                                      |
| 01:42 |                                                |       |        | REBOUND (DEF) by GRIFFIN, ANNALIESE  |
| 01:42 | FOUL (PERSONAL) by JOHNSON, LEAH               |       |        |                                      |
| 01:42 |                                                |       |        | SUB OUT: BROWN, SHAUNAE              |
| 01:42 |                                                |       |        | SUB OUT: ROSE, CRISLYN               |
| 01:42 |                                                |       |        | SUB OUT: ROGERS, WYNTER              |
| 01:42 |                                                |       |        | SUB OUT: GRIFFIN, ANNALIESE          |
| 01:42 |                                                |       |        | SUB OUT: SHANNON, ZYION              |
| 01:42 |                                                |       |        | SUB IN: MCCOLLISTER, MIMI            |
| 01:42 |                                                |       |        | SUB IN: WEARY, BELLA                 |
| 01:42 |                                                |       |        | SUB IN: MORGAN, KYANNA               |
| 01:42 |                                                |       |        | SUB IN: MONTUE, KENNEDIE             |
| 01:42 |                                                |       |        | SUB IN: SAM-GRANT, NISSA             |
| 01:42 | SUB OUT: EDDINGS, MCKENNA                      |       |        |                                      |
| 01:42 | SUB IN: JONES, JAMIRIA                         |       |        |                                      |
| 01:28 |                                                | 22-10 | H 12   | GOOD! 3PTR by MONTUE, KENNEDIE       |
| 01:28 |                                                |       |        | ASSIST by MCCOLLISTER, MIMI          |
| 01:10 | MISSED LAYUP by JOHNSON, LEAH                  |       |        |                                      |
| 01:10 |                                                |       |        | BLOCK by SAM-GRANT, NISSA            |
| 01:09 |                                                |       |        | REBOUND (DEF) by TEAM                |
| 00:57 | FOUL (PERSONAL) by AKINSOLA, BUKKY             |       |        |                                      |
| 00:46 |                                                |       |        | MISSED 3PTR by MCCOLLISTER, MIMI     |
| 00:41 | REBOUND (DEF) by JONES, JAMIRIA                |       |        |                                      |
|       | GOOD! LAYUP by JONES, JAMIRIA [FB]             | 22-12 | H 10   |                                      |
| 00:08 |                                                |       |        | MISSED 3PTR by MONTUE, KENNEDIE      |
| 00:06 |                                                |       |        | REBOUND (OFF) by TEAM                |
| 00:06 |                                                |       |        | TURNOVER (SHOTCLOCK) by TEAM         |
|       | SUB OUT: AKINSOLA, BUKKY                       |       |        | (                                    |
|       | SUB IN: EDDINGS, MCKENNA                       |       |        |                                      |
|       | TURNOVER (OUTOFBOUNDS) by MAYS-PRINCE, NAKIYAH |       |        |                                      |
|       | FOUL (PERSONAL) by SIMMONS, SHANTI             |       |        |                                      |
| 00:03 |                                                | 23-12 | H 11   | GOOD! FT by MORGAN, KYANNA           |
|       |                                                | 24-12 | H 12   | GOOD! FT by MORGAN, KYANNA           |