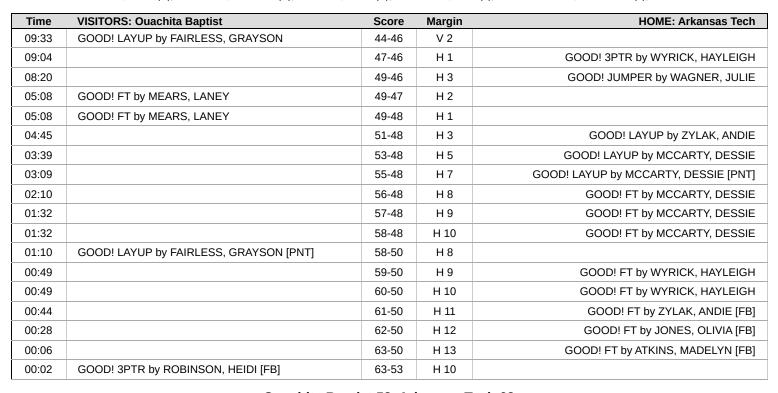

# Official Play-By-Play Ouachita Baptist vs Arkansas Tech First Quarter February 15, 2025 at Tucker Coliseum - Russellville

#### Period 1 Starters:

Ouachita Baptist: 22 MEARS,LANEY (G); 23 TIPTON,MADELEINE (G); 30 ROBINSON,HEIDI (G); 32 HARRISON,ABBEY (F); 35 SMITH,BROOKE (F); Arkansas Tech: 11 ZYLAK,ANDIE (G); 23 WYRICK,HAYLEIGH (G); 25 JONES,OLIVIA (G); 30 WAGNER,JULIE (F); 33 CUNNINGHAM,ABBIGRACE (F);

| Time           | VISITORS: Ouachita Baptist                               | Score | Margin | HOME: Arkansas Tech                        |
|----------------|----------------------------------------------------------|-------|--------|--------------------------------------------|
| 09:40          | MISSED 3PTR by MEARS, LANEY                              |       |        |                                            |
| 09:37          |                                                          |       |        | REBOUND (DEF) by WAGNER, JULIE             |
| 09:12<br>09:12 | STEAL by HARRISON, ABBEY                                 |       |        | TURNOVER (LOSTBALL) by ZYLAK, ANDIE        |
| 09.12          | MISSED 3PTR by ROBINSON, HEIDI                           |       |        |                                            |
| 08:54          | WIGGED OF THE BY NOBINGON, TIEDD                         |       |        | REBOUND (DEF) by TEAM                      |
| 08:44          |                                                          |       |        | MISSED 3PTR by WYRICK, HAYLEIGH            |
| 08:39          | REBOUND (DEF) by ROBINSON, HEIDI                         |       |        | micoep of fit by Withork, Till Ectors      |
| 08:22          | MISSED JUMPER by TIPTON, MADELEINE                       |       |        |                                            |
| 08:18          | REBOUND (OFF) by HARRISON, ABBEY                         |       |        |                                            |
| 08:18          | MISSED JUMPER by HARRISON, ABBEY                         |       |        |                                            |
| 08:17          |                                                          |       |        | REBOUND (DEF) by CUNNINGHAM, ABBIGRACE     |
| 07:57          |                                                          |       |        | MISSED 3PTR by JONES, OLIVIA               |
| 07:54          | REBOUND (DEF) by TIPTON, MADELEINE                       |       |        |                                            |
| 07:39          | TURNOVER (LOSTBALL) by TIPTON, MADELEINE                 |       |        |                                            |
| 07:39          |                                                          |       |        | STEAL by WYRICK, HAYLEIGH                  |
| 07:31          | FOUL (PERSONAL) by MEARS, LANEY                          |       |        |                                            |
| 07:31          |                                                          |       |        | MISSED FT by ZYLAK, ANDIE                  |
| 07:31          |                                                          |       |        | REBOUND (OFF) by TEAM                      |
| 07:31          |                                                          |       |        | MISSED FT by ZYLAK, ANDIE                  |
| 07:30          | REBOUND (DEF) by MEARS, LANEY                            |       |        |                                            |
| 07:23          | TURNOVER (LOSTBALL) by SMITH, BROOKE                     |       |        |                                            |
| 06:58          |                                                          |       |        | TURNOVER (TRAVEL) by CUNNINGHAM, ABBIGRACE |
| 06:35          | TURNOVER (BADPASS) by TIPTON, MADELEINE                  |       |        | 07511   0111111101111   122102105          |
| 06:35          |                                                          |       |        | STEAL by CUNNINGHAM, ABBIGRACE             |
| 06:17          |                                                          |       |        | MISSED 3PTR by CUNNINGHAM, ABBIGRACE       |
| 06:15          | FOUR (PERSONAL) by HARRISON ARREY                        |       |        | REBOUND (OFF) by WAGNER, JULIE             |
| 06:15          | FOUL (PERSONAL) by HARRISON, ABBEY                       | 1.0   | 114    | OOODI ET ballMAONED. JULIE                 |
| 06:15          |                                                          | 1-0   | H 1    | GOOD! FT by WAGNER, JULIE                  |
| 06:15          | COOD LAVID by TIDTON MADELEINE                           | 2-0   |        | GOOD! FT by WAGNER, JULIE                  |
| 05:45<br>05:45 | GOOD! LAYUP by TIPTON, MADELEINE ASSIST by SMITH, BROOKE | 2-2   | Т      |                                            |
| 05:24          | ASSIST BY SWITH, BROOKE                                  |       |        | MISSED JUMPER by CUNNINGHAM, ABBIGRACE     |
| 05:24          | REBOUND (DEF) by SMITH, BROOKE                           |       |        | MISSED JOME ER BY CONNINGHAM, ABBIGRACE    |
| 05:14          | MISSED 3PTR by TIPTON, MADELEINE                         |       |        |                                            |
| 05:11          | REBOUND (OFF) by SMITH, BROOKE                           |       |        |                                            |
| 05:09          | GOOD! 3PTR by MEARS, LANEY                               | 2-5   | V 3    |                                            |
| 05:09          | ASSIST by SMITH, BROOKE                                  |       |        |                                            |
| 04:47          |                                                          |       |        | MISSED JUMPER by WAGNER, JULIE             |
| 04:43          | REBOUND (DEF) by MEARS, LANEY                            |       |        | •                                          |
| 04:41          | TURNOVER (BADPASS) by MEARS, LANEY                       |       |        |                                            |
| 04:41          |                                                          |       |        |                                            |
| 04:41          |                                                          |       |        | SUB OUT: ZYLAK, ANDIE                      |
| 04:41          |                                                          |       |        | SUB OUT: CUNNINGHAM, ABBIGRACE             |
| 04:41          |                                                          |       |        | SUB IN: SELLERS, MARLEIGH                  |
| 04:41          |                                                          |       |        | SUB IN: MCCARTY, DESSIE                    |
| 04:41          | SUB OUT: TIPTON, MADELEINE                               |       |        |                                            |
| 04:41          | SUB OUT: HARRISON, ABBEY                                 |       |        |                                            |
| 04:41          | SUB IN: WATSON, SAMANTHA                                 |       |        |                                            |
| 04:41          | SUB IN: FAIRLESS, GRAYSON                                |       |        |                                            |
| 04:16          |                                                          |       |        | TURNOVER (LOSTBALL) by JONES, OLIVIA       |
| 04:16          | STEAL by WATSON, SAMANTHA                                |       |        |                                            |
| 03:51          | MISSED 3PTR by ROBINSON, HEIDI                           |       |        |                                            |
| 03:48          |                                                          |       |        | REBOUND (DEF) by WAGNER, JULIE             |
| 03:38          |                                                          | 4-5   | V 1    | GOOD! JUMPER by MCCARTY, DESSIE            |
| 03:38          |                                                          |       |        | ASSIST by WAGNER, JULIE                    |
| 03:21          | GOOD! 3PTR by MEARS, LANEY                               | 4-8   | V 4    |                                            |
| 03:21          | ASSIST by SMITH, BROOKE                                  |       |        |                                            |
| 03:03          |                                                          |       |        | MISSED LAYUP by WYRICK, HAYLEIGH           |
| 03:00          |                                                          |       |        | REBOUND (OFF) by SELLERS, MARLEIGH         |
| 02:58          |                                                          | 6-8   | V 2    | GOOD! LAYUP by MCCARTY, DESSIE [PNT]       |

| Time  | VISITORS: Ouachita Baptist              | Score | Margin | HOME: Arkansas Tech                   |
|-------|-----------------------------------------|-------|--------|---------------------------------------|
| 02:58 |                                         |       |        | ASSIST by JONES, OLIVIA               |
| 02:46 | GOOD! 3PTR by ROBINSON, HEIDI           | 6-11  | V 5    |                                       |
| 02:31 |                                         |       |        | FOUL (OFF) by WAGNER, JULIE           |
| 02:31 |                                         |       |        | TURNOVER (OFFENSIVE) by WAGNER, JULIE |
| 02:31 | SUB OUT: ROBINSON, HEIDI                |       |        |                                       |
| 02:31 | SUB OUT: SMITH, BROOKE                  |       |        |                                       |
| 02:31 | SUB IN: BABEL, JOEY                     |       |        |                                       |
| 02:31 | SUB IN: TIPTON, MADELEINE               |       |        |                                       |
| 02:14 |                                         |       |        | FOUL (PERSONAL) by JONES, OLIVIA      |
| 02:14 |                                         |       |        | SUB OUT: WYRICK, HAYLEIGH             |
| 02:14 |                                         |       |        | SUB IN: ATKINS, MADELYN               |
| 02:03 | TURNOVER (BADPASS) by TIPTON, MADELEINE |       |        |                                       |
| 02:03 |                                         |       |        | STEAL by SELLERS, MARLEIGH            |
| 01:58 |                                         | 8-11  | V 3    | GOOD! LAYUP by ATKINS, MADELYN [FB]   |
| 01:58 |                                         |       |        | ASSIST by SELLERS, MARLEIGH           |
| 01:34 | TURNOVER (TRAVEL) by BABEL, JOEY        |       |        |                                       |
| 01:18 |                                         |       |        | TURNOVER (BADPASS) by MCCARTY, DESSIE |
| 00:57 | GOOD! 3PTR by WATSON, SAMANTHA          | 8-14  | V 6    |                                       |
| 00:57 | ASSIST by TIPTON, MADELEINE             |       |        |                                       |
| 00:37 |                                         |       |        | SUB OUT: SELLERS, MARLEIGH            |
| 00:37 |                                         |       |        | SUB OUT: MCCARTY, DESSIE              |
| 00:37 |                                         |       |        | SUB IN: ZYLAK, ANDIE                  |
| 00:37 |                                         |       |        | SUB IN: CUNNINGHAM, ABBIGRACE         |
| 00:37 | SUB OUT: MEARS, LANEY                   |       |        |                                       |
| 00:37 | SUB IN: SMITH, BROOKE                   |       |        |                                       |
| 00:24 |                                         |       |        | MISSED 3PTR by ATKINS, MADELYN        |
| 00:24 | REBOUND (DEF) by WATSON, SAMANTHA       |       |        |                                       |
| 00:24 | MISSED JUMPER by TIPTON, MADELEINE      |       |        |                                       |
| 00:19 |                                         |       |        | REBOUND (DEF) by WAGNER, JULIE        |