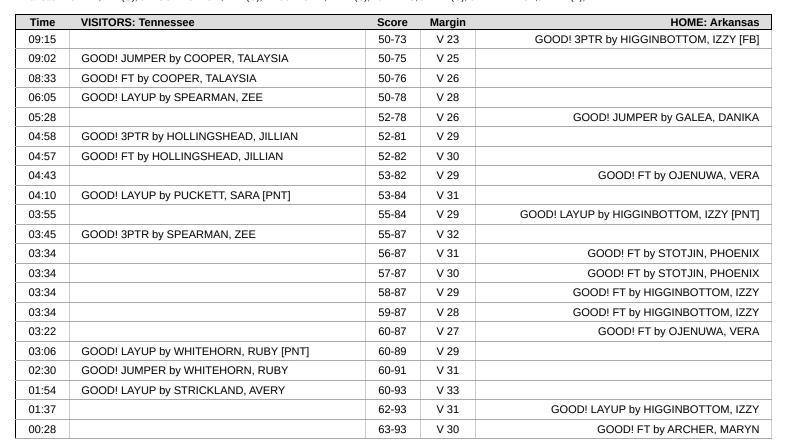

Deadball Rebounds: 5,0

#### **Arkansas 30**

| No. | Player                  | S | Pts | FG  | 3FG | FT  | OR | DR | TR | PF | Α | TO | Blk | Stl | Min | +/- |
|-----|-------------------------|---|-----|-----|-----|-----|----|----|----|----|---|----|-----|-----|-----|-----|
| 02  | SMITH, KIKI             | G | 0   | 0-0 | 0-0 | 0-0 | 0  | 0  | 0  | 1  | 0 | 1  | 1   | 0   | 5   | -5  |
| 03  | HIGGINBOTTOM, IZZY      | G | 9   | 3-5 | 1-1 | 2-2 | 0  | 1  | 1  | 0  | 0 | 1  | 0   | 0   | 7   | -10 |
| 22  | OJENUWA, VERA           | С | 2   | 1-1 | 0-0 | 0-0 | 0  | 0  | 0  | 1  | 0 | 0  | 0   | 0   | 5   | -9  |
| 23  | KEATS, CARLY            | G | 0   | 0-0 | 0-0 | 0-0 | 0  | 0  | 0  | 0  | 0 | 2  | 0   | 0   | 6   | -11 |
| 34  | LAWRENCE, JENNA         | F | 0   | 0-1 | 0-1 | 0-0 | 0  | 0  | 0  | 0  | 0 | 0  | 0   | 0   | 6   | -7  |
| 01  | STOTJIN, PHOENIX        | G | 1   | 0-0 | 0-0 | 1-2 | 0  | 0  | 0  | 1  | 0 | 1  | 0   | 1   | 4   | -1  |
| 10  | SANCHEZ CERQUEIRA, CRIS | G | 0   | 0-1 | 0-0 | 0-0 | 0  | 0  | 0  | 0  | 0 | 0  | 0   | 0   | 4   | -5  |
| 15  | BATES, JADA             | G | 0   | 0-0 | 0-0 | 0-0 | 0  | 0  | 0  | 0  | 0 | 0  | 0   | 0   | 2   | 0   |
| 16  | PAANANEN, PINJA         | F | 0   | 0-0 | 0-0 | 0-0 | 0  | 0  | 0  | 0  | 0 | 0  | 0   | 0   | 0   | 0   |
| 20  | JOHNSON, KARLEY         | G | 2   | 1-1 | 0-0 | 0-0 | 0  | 0  | 0  | 2  | 1 | 0  | 0   | 0   | 6   | -9  |
| 25  | GALEA, DANIKA           | С | 0   | 0-0 | 0-0 | 0-0 | 0  | 1  | 1  | 1  | 0 | 0  | 0   | 0   | 5   | -3  |
| 44  | ARCHER, MARYN           | G | 0   | 0-0 | 0-0 | 0-0 | 0  | 0  | 0  | 0  | 0 | 0  | 0   | 0   | 0   | 0   |
|     | TEAM                    |   |     |     |     |     | 0  | 0  | 0  | 0  |   | 0  |     |     |     |     |
| _   | TOTALS                  |   | 14  | 5-9 | 1-2 | 3-4 | 0  | 2  | 2  | 6  | 1 | 5  | 1   | 1   | 50  |     |