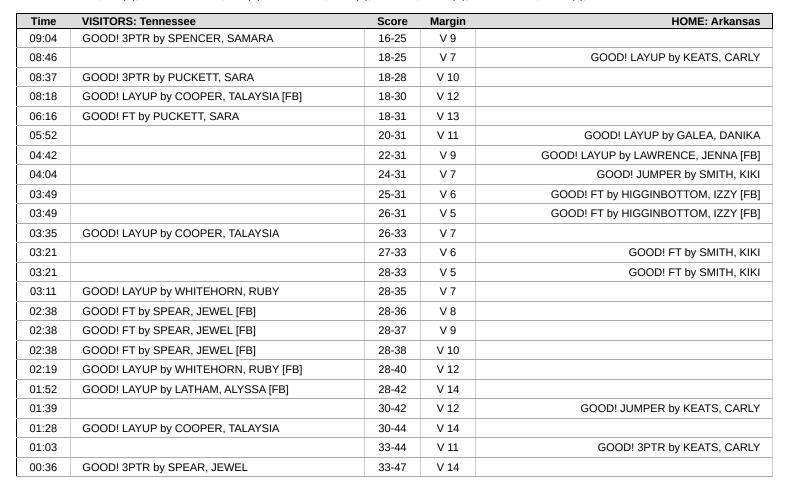

| Time  | VISITORS: Tennessee                     | Score | Margin | HOME: Arkansas                            |
|-------|-----------------------------------------|-------|--------|-------------------------------------------|
| 09:49 | MISSED JUMPER by COOPER, TALAYSIA       |       |        |                                           |
| 09:45 |                                         |       |        | REBOUND (DEF) by OJENUWA, VERA            |
| 09:45 | FOUL (PERSONAL) by PUCKETT, SARA        |       |        |                                           |
| 09:29 |                                         |       |        | MISSED LAYUP by HIGGINBOTTOM, IZZY        |
| 09:29 | BLOCK by PUCKETT, SARA                  |       |        | ·                                         |
| 09:29 |                                         |       |        | REBOUND (OFF) by TEAM                     |
| 09:16 |                                         |       |        | MISSED 3PTR by HIGGINBOTTOM, IZZY         |
| 09:13 | REBOUND (DEF) by PUCKETT, SARA          |       |        | ·                                         |
| 09:04 | GOOD! 3PTR by SPENCER, SAMARA           | 16-25 | V 9    |                                           |
| 09:04 | ASSIST by COOPER, TALAYSIA              |       |        |                                           |
| 08:46 |                                         | 18-25 | V 7    | GOOD! LAYUP by KEATS, CARLY               |
| 08:37 | GOOD! 3PTR by PUCKETT, SARA             | 18-28 | V 10   |                                           |
| 08:37 | ASSIST by WHITEHORN, RUBY               |       |        |                                           |
| 08:24 |                                         |       |        | TURNOVER (LOSTBALL) by HIGGINBOTTOM, IZZY |
| 08:24 | STEAL by COOPER, TALAYSIA               |       |        | ,,,                                       |
| 08:18 | GOOD! LAYUP by COOPER, TALAYSIA [FB]    | 18-30 | V 12   |                                           |
| 07:50 |                                         |       |        | SUB OUT: SMITH, KIKI                      |
| 07:50 |                                         |       |        | SUB OUT: LAWRENCE, JENNA                  |
| 07:50 |                                         |       |        | SUB IN: STOTJIN, PHOENIX                  |
| 07:50 |                                         |       |        | SUB IN: SANCHEZ CERQUEIRA, CRISTINA       |
| 07:50 | SUB OUT: SPEAR, JEWEL                   |       |        | 30b IIV. SANCHEZ CENQUEINA, CHISTINA      |
| 07:50 | SUB OUT: PUCKETT, SARA                  |       |        |                                           |
|       | SUB OUT: COOPER, TALAYSIA               |       |        |                                           |
| 07:50 | ·                                       |       |        |                                           |
| 07:50 | SUB IN: DARBY, TESS                     |       |        |                                           |
| 07:50 | SUB IN: LATHAM, ALYSSA                  |       |        |                                           |
| 07:50 | SUB IN: HOLLINGSHEAD, JILLIAN           |       |        | MICCED ODED IN VEATO CADIV                |
| 07:44 |                                         |       |        | MISSED 3PTR by KEATS, CARLY               |
| 07:42 |                                         |       |        | REBOUND (OFF) by TEAM                     |
| 07:42 | FOUL (PERSONAL) by LATHAM, ALYSSA       |       |        |                                           |
| 07:32 |                                         |       |        | MISSED JUMPER by HIGGINBOTTOM, IZZY       |
| 07:28 | REBOUND (DEF) by LATHAM, ALYSSA         |       |        |                                           |
| 07:19 | MISSED 3PTR by SPENCER, SAMARA          |       |        |                                           |
| 07:18 |                                         |       |        | REBOUND (DEF) by TEAM                     |
| 07:18 |                                         |       |        | SUB OUT: OJENUWA, VERA                    |
| 07:18 |                                         |       |        | SUB IN: GALEA, DANIKA                     |
| 07:18 | SUB OUT: WHITEHORN, RUBY                |       |        |                                           |
| 07:18 | SUB OUT: SPENCER, SAMARA                |       |        |                                           |
| 07:18 | SUB OUT: DARBY, TESS                    |       |        |                                           |
| 07:18 | SUB OUT: LATHAM, ALYSSA                 |       |        |                                           |
| 07:18 | SUB OUT: HOLLINGSHEAD, JILLIAN          |       |        |                                           |
| 07:18 | SUB IN: SPEAR, JEWEL                    |       |        |                                           |
| 07:18 | SUB IN: PUCKETT, SARA                   |       |        |                                           |
| 07:18 | SUB IN: BOYD, KANIYA                    |       |        |                                           |
| 07:18 | SUB IN: AYODELE, FAVOR                  |       |        |                                           |
| 07:18 | SUB IN: COOPER, TALAYSIA                |       |        |                                           |
| 07:02 |                                         |       |        | TURNOVER (LOSTBALL) by KEATS, CARLY       |
| 07:02 | STEAL by COOPER, TALAYSIA               |       |        |                                           |
| 06:52 | MISSED 3PTR by BOYD, KANIYA             |       |        |                                           |
| 06:49 |                                         |       |        | REBOUND (DEF) by HIGGINBOTTOM, IZZY       |
| 06:45 | FOUL (PERSONAL) by AYODELE, FAVOR       |       |        |                                           |
| 06:34 |                                         |       |        | TURNOVER (LOSTBALL) by HIGGINBOTTOM, IZZY |
| 06:34 | STEAL by AYODELE, FAVOR                 |       |        |                                           |
| 06:16 |                                         |       |        | FOUL (PERSONAL) by KEATS, CARLY           |
| 06:16 | MISSED FT by PUCKETT, SARA              |       |        |                                           |
| 06:16 | REBOUND (OFF) by TEAM                   |       |        |                                           |
| 06:16 | GOOD! FT by PUCKETT, SARA               | 18-31 | V 13   |                                           |
| 05:52 |                                         | 20-31 | V 11   | GOOD! LAYUP by GALEA, DANIKA              |
| 05:27 | TURNOVER (LOSTBALL) by PUCKETT, SARA    |       |        |                                           |
|       | , , , , , , , , , , , , , , , , , , , , |       |        | STEAL by HIGGINBOTTOM, IZZY               |
|       | FOUL (PERSONAL) by PUCKETT, SARA        |       |        |                                           |
|       | , , , , , , , , , , , , , , , , , , , , |       |        | SUB OUT: STOTJIN, PHOENIX                 |
| 05:52 |                                         |       |        | STEAL by HIGGINBOTTO                      |

| Time           | VISITORS: Tennessee                                 | Score          | Margin      | HOME: Arkansas                                     |
|----------------|-----------------------------------------------------|----------------|-------------|----------------------------------------------------|
| 05:27          |                                                     |                |             | SUB OUT: SANCHEZ CERQUEIRA, CRISTINA               |
| 05:27          |                                                     |                |             | SUB OUT: KEATS, CARLY                              |
| 05:27<br>05:27 |                                                     |                |             | SUB IN: SMITH, KIKI<br>SUB IN: JOHNSON, KARLEY     |
| 05:27          |                                                     |                |             | SUB IN: LAWRENCE, JENNA                            |
| 05:27          | SUB OUT: SPEAR, JEWEL                               |                |             |                                                    |
| 05:27          | SUB OUT: PUCKETT, SARA                              |                |             |                                                    |
| 05:27          | SUB OUT: BOYD, KANIYA                               |                |             |                                                    |
| 05:27          | SUB OUT: AYODELE, FAVOR                             |                |             |                                                    |
| 05:27          | SUB OUT: COOPER, TALAYSIA                           |                |             |                                                    |
| 05:27<br>05:27 | SUB IN: WHITEHORN, RUBY SUB IN: SPENCER, SAMARA     |                |             |                                                    |
| 05:27          | SUB IN: DARBY, TESS                                 |                |             |                                                    |
| 05:27          | SUB IN: LATHAM, ALYSSA                              |                |             |                                                    |
| 05:27          | SUB IN: HOLLINGSHEAD, JILLIAN                       |                |             |                                                    |
| 05:21          |                                                     |                |             | TURNOVER (BADPASS) by HIGGINBOTTOM, IZZY           |
| 05:09          | MISSED 3PTR by WHITEHORN, RUBY                      |                |             |                                                    |
| 05:05          | REBOUND (OFF) by DARBY, TESS                        |                |             |                                                    |
| 04:54          | MISSED 3PTR by HOLLINGSHEAD, JILLIAN                |                |             |                                                    |
| 04:49          |                                                     | 00.01          | 1/0         | REBOUND (DEF) by HIGGINBOTTOM, IZZY                |
| 04:42          |                                                     | 22-31          | V 9         | GOOD! LAYUP by LAWRENCE, JENNA [FB]                |
| 04:42          | MISSED JUMPER by DARBY, TESS                        |                |             | ASSIST by SMITH, KIKI                              |
| 04:20          | WISSED JOWIFER BY DARBT, 1ESS                       |                |             | REBOUND (DEF) by HIGGINBOTTOM, IZZY                |
| 04:04          |                                                     | 24-31          | V 7         | GOOD! JUMPER by SMITH, KIKI                        |
| 03:57          | MISSED 3PTR by DARBY, TESS                          |                |             |                                                    |
| 03:52          |                                                     |                |             | REBOUND (DEF) by SMITH, KIKI                       |
| 03:49          | FOUL (PERSONAL) by DARBY, TESS                      |                |             |                                                    |
| 03:49          |                                                     |                |             |                                                    |
| 03:49          |                                                     |                |             | SUB OUT: JOHNSON, KARLEY                           |
| 03:49          |                                                     |                |             | SUB OUT: GALEA, DANIKA                             |
| 03:49          |                                                     |                |             | SUB IN: OJENUWA, VERA                              |
| 03:49          | SUB OUT: WHITEHORN, RUBY                            |                |             | SUB IN: KEATS, CARLY                               |
| 03:49          | SUB OUT: SPENCER, SAMARA                            |                |             |                                                    |
| 03:49          | SUB OUT: DARBY, TESS                                |                |             |                                                    |
| 03:49          | SUB OUT: LATHAM, ALYSSA                             |                |             |                                                    |
| 03:49          | SUB OUT: HOLLINGSHEAD, JILLIAN                      |                |             |                                                    |
| 03:49          | SUB IN: SPEAR, JEWEL                                |                |             |                                                    |
| 03:49          | SUB IN: PUCKETT, SARA                               |                |             |                                                    |
| 03:49          | SUB IN: BOYD, KANIYA                                |                |             |                                                    |
| 03:49          | SUB IN: SPEARMAN, ZEE                               |                |             |                                                    |
| 03:49          | SUB IN: COOPER, TALAYSIA                            | 25-31          | V 6         | GOOD! FT by HIGGINBOTTOM, IZZY [FB]                |
| 03:49          |                                                     | 26-31          | V 5         | GOOD! FT by HIGGINBOTTOM, IZZY [FB]                |
| 03:49          | SUB OUT: PUCKETT, SARA                              | 20 02          | , ,         | 00001113/111001113011101111,1221[13]               |
| 03:49          | SUB IN: WHITEHORN, RUBY                             |                |             |                                                    |
| 03:35          | GOOD! LAYUP by COOPER, TALAYSIA                     | 26-33          | V 7         |                                                    |
| 03:21          | FOUL (PERSONAL) by BOYD, KANIYA                     |                |             |                                                    |
| 03:21          |                                                     |                |             | SUB OUT: LAWRENCE, JENNA                           |
| 03:21          |                                                     |                |             | SUB IN: SANCHEZ CERQUEIRA, CRISTINA                |
| 03:21          | SUB OUT: BOYD, KANIYA                               |                |             |                                                    |
| 03:21          | SUB IN: SPENCER, SAMARA                             | 27.22          | V 6         | COOD ET by CMITH 1/1//                             |
| 03:21          |                                                     | 27-33<br>28-33 | V 6         | GOOD! FT by SMITH, KIKI<br>GOOD! FT by SMITH, KIKI |
| 03:21          | GOOD! LAYUP by WHITEHORN, RUBY                      | 28-33          | V 5         | GOOD! FI BY SMITH, KIKI                            |
| 02:46          | 223.2.03. 3, Milleronn, 1001                        | 20 00          | • ,         | MISSED 3PTR by SMITH, KIKI                         |
| 02:42          | REBOUND (DEF) by SPEARMAN, ZEE                      |                |             |                                                    |
| 02:38          |                                                     |                |             | FOUL (PERSONAL) by SMITH, KIKI                     |
| 02:38          | SUB OUT: SPEARMAN, ZEE                              |                |             |                                                    |
| 02:38          | SUB OUT: COOPER, TALAYSIA                           |                |             |                                                    |
| 02:38          | SUB IN: DARBY, TESS                                 |                |             |                                                    |
| 02:38          | SUB IN: LATHAM, ALYSSA                              |                | 1/0         |                                                    |
| 02:38          | GOOD! FT by SPEAR, JEWEL [FB]                       | 28-36          | V 8         |                                                    |
| 02:38          | GOOD! FT by SPEAR, JEWEL [FB]                       | 28-37<br>28-38 | V 9<br>V 10 |                                                    |
| 02:38          | GOOD! FT by SPEAR, JEWEL [FB] SUB OUT: SPEAR, JEWEL | 28-38          | A 10        |                                                    |
| 02:38          | SUB IN: HOLLINGSHEAD, JILLIAN                       |                |             |                                                    |
| 02:35          | 333 FIGLEINGGIER IS, VILLIFIN                       |                |             | TURNOVER (LOSTBALL) by HIGGINBOTTOM, IZZY          |
| 02:25          | STEAL by SPENCER, SAMARA                            |                |             |                                                    |
| 02:19          | GOOD! LAYUP by WHITEHORN, RUBY [FB]                 | 28-40          | V 12        |                                                    |
| 02.10          |                                                     | 20.0           |             |                                                    |