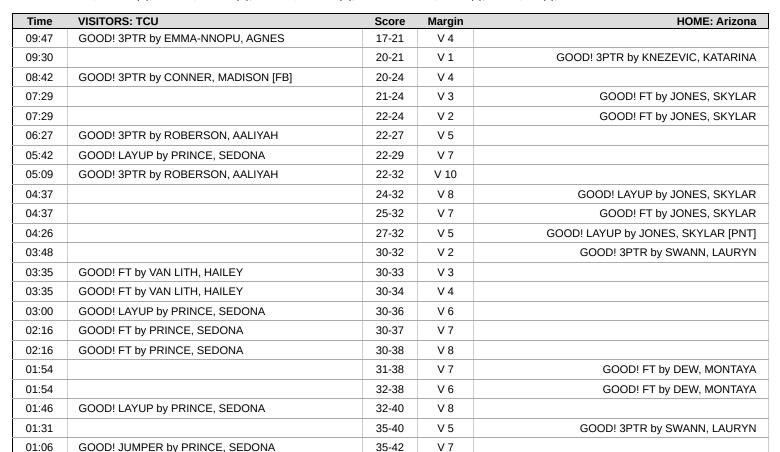

#### Period 2 Starters:

| HOME: Ariz                            | Margin | Score | VISITORS: TCU                           | Time  |
|---------------------------------------|--------|-------|-----------------------------------------|-------|
| SUB OUT: PARIS, PAU                   |        |       |                                         | 10:00 |
| SUB IN: BEH                           |        |       |                                         | 10:00 |
|                                       | V 4    | 17-21 | GOOD! 3PTR by EMMA-NNOPU, AGNES         | 09:47 |
|                                       |        |       | ASSIST by VAN LITH, HAILEY              | 09:47 |
| GOOD! 3PTR by KNEZEVIC, KATA          | V 1    | 20-21 |                                         | 09:30 |
|                                       |        |       | MISSED JUMPER by HUNTER, DONOVYN        | 09:05 |
| REBOUND (DEF) by BEH                  |        |       |                                         | 09:02 |
| MISSED JUMPER by SWANN, LA            |        |       |                                         | 08:53 |
| REBOUND (OFF) by SWANN, LA            |        |       |                                         | 08:50 |
| MISSED JUMPER by SWANN, LA            |        |       |                                         | 08:49 |
|                                       |        |       | REBOUND (DEF) by EMMA-NNOPU, AGNES      | 08:47 |
|                                       | V 4    | 20-24 | GOOD! 3PTR by CONNER, MADISON [FB]      | 08:42 |
|                                       |        |       | ASSIST by VAN LITH, HAILEY              | 08:42 |
|                                       |        |       | FOUL (PERSONAL) by EMMA-NNOPU, AGNES    | 08:15 |
| SUB OUT: SWANN, LA                    |        |       |                                         | 08:15 |
| SUB OUT: DEW, MON                     |        |       |                                         | 08:15 |
| SUB IN: JONES, SK                     |        |       |                                         | 08:15 |
| SUB IN: PARIS, PAI                    |        |       |                                         | 08:15 |
| MISSED LAYUP by PARIS, PAI            |        |       |                                         | 08:04 |
|                                       |        |       | BLOCK by VAN LITH, HAILEY               | 08:04 |
| REBOUND (OFF) by                      |        |       |                                         | 08:04 |
| MISSED LAYUP by CUNNINGHAM, B         |        |       |                                         | 07:55 |
|                                       |        |       | REBOUND (DEF) by CONNER, MADISON        | 07:52 |
|                                       |        |       | TURNOVER (BADPASS) by PRINCE, SEDONA    | 07:40 |
|                                       |        |       | FOUL (PERSONAL) by CONNER, MADISON      | 07:29 |
| GOOD! FT by JONES, SK                 | V 3    | 21-24 | , , , , , , , , , , , , , , , , , , , , | 07:29 |
| GOOD! FT by JONES, SK                 | V 2    | 22-24 |                                         | 07:29 |
|                                       |        |       | MISSED 3PTR by EMMA-NNOPU, AGNES        | 07:19 |
|                                       |        |       | REBOUND (OFF) by EMMA-NNOPU, AGNES      | 07:16 |
|                                       |        |       | MISSED 3PTR by CONNER, MADISON          | 07:14 |
| REBOUND (DEF) by                      |        |       | imeess of responding in section         | 07:11 |
| 11220112 (22. ) 2)                    |        |       | FOUL (PERSONAL) by EMMA-NNOPU, AGNES    | 06:59 |
|                                       |        |       | SUB OUT: EMMA-NNOPU, AGNES              | 06:59 |
|                                       |        |       | SUB IN: ROBERSON, AALIYAH               | 06:59 |
| MISSED 3PTR by PARIS, PAI             |        |       | SOB IIV. ROBERSON, AAEITAIT             | 06:42 |
| MISSED SETTE BY FAIRIS, FAI           |        |       | REBOUND (DEF) by VAN LITH, HAILEY       | 06:39 |
|                                       | V 5    | 22-27 | GOOD! 3PTR by ROBERSON, AALIYAH         | 06:27 |
|                                       | VS     | 22-21 |                                         | 06:27 |
| MICCED 2DTD by DEL                    |        |       | ASSIST by HUNTER, DONOVYN               | 05:58 |
| MISSED 3PTR by BEF                    |        |       | DEPOLIND (DEE) by CONNED MADISON        | 05:53 |
|                                       | V 7    | 22.20 | REBOUND (DEF) by CONNER, MADISON        |       |
|                                       | V /    | 22-29 | GOOD! LAYUP by PRINCE, SEDONA           | 05:42 |
| FOLIL (OFF) by CUBINING HAM D         |        |       | ASSIST by HUNTER, DONOVYN               | 05:42 |
| FOUL (OFF) by CUNNINGHAM, B           |        |       |                                         | 05:25 |
| TURNOVER (OFFENSIVE) by CUNNINGHAM, B |        |       |                                         | 05:25 |
| SUB OUT: CUNNINGHAM, B                |        |       |                                         | 05:25 |
| SUB OUT: KNEZEVIC, KATA               |        |       |                                         | 05:25 |
| SUB IN: SWANN, LAI                    |        |       |                                         | 05:25 |
| SUB IN: DEW, MON                      |        |       |                                         | 05:25 |
|                                       |        |       | SUB OUT: VAN LITH, HAILEY               | 05:25 |
|                                       |        |       | SUB IN: BIGBY, TAYLOR                   | 05:25 |
|                                       | V 10   | 22-32 | GOOD! 3PTR by ROBERSON, AALIYAH         | 05:09 |
|                                       |        |       | ASSIST by CONNER, MADISON               | 05:09 |
| TIMEOUT 3                             |        |       |                                         | 05:06 |
|                                       |        |       |                                         | 05:06 |
| MISSED LAYUP by BEH                   |        |       |                                         | 04:39 |
| REBOUND (OFF) by JONES, SK            |        |       |                                         | 04:37 |
| GOOD! LAYUP by JONES, SK              | V 8    | 24-32 |                                         | 04:37 |
|                                       |        |       | FOUL (PERSONAL) by CONNER, MADISON      | 04:37 |
|                                       |        |       | SUB OUT: HUNTER, DONOVYN                | 04:37 |
|                                       |        |       | SUB IN: VAN LITH, HAILEY                | 04:37 |
| GOOD! FT by JONES, SK                 | V 7    | 25-32 |                                         | 04:37 |