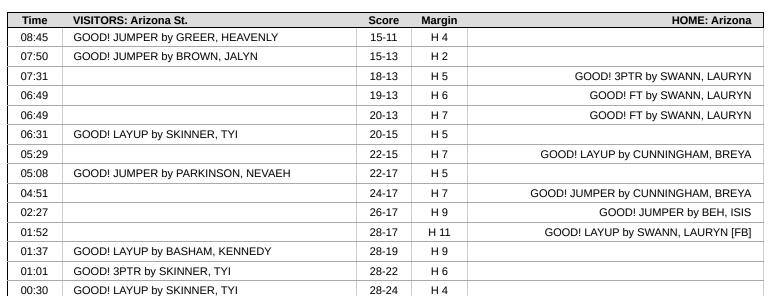

| Time  | VISITORS: Arizona St.              | Score | Margin | HOME: Arizona                        |
|-------|------------------------------------|-------|--------|--------------------------------------|
| 02:26 |                                    |       |        | SUB IN: SWANN, LAURYN                |
| 02:26 | SUB OUT: PARKINSON, NEVAEH         |       |        |                                      |
| 02:26 | SUB IN: GREER, HEAVENLY            |       |        |                                      |
| 02:10 | TURNOVER (BADPASS) by SKINNER, TYI |       |        |                                      |
| 02:00 |                                    | 15-6  | H 9    | GOOD! 3PTR by SWANN, LAURYN          |
| 02:00 |                                    |       |        | ASSIST by DEW, MONTAYA               |
| 01:45 |                                    |       |        | FOUL (PERSONAL) by CUNNINGHAM, BREYA |
| 01:38 |                                    |       |        | FOUL (PERSONAL) by SWANN, LAURYN     |
| 01:38 | GOOD! FT by BROWN, JALYN           | 15-7  | H 8    |                                      |
| 01:38 | GOOD! FT by BROWN, JALYN           | 15-8  | H 7    |                                      |
| 01:31 |                                    |       |        | MISSED 3PTR by SWANN, LAURYN         |
| 01:26 |                                    |       |        | REBOUND (OFF) by DEW, MONTAYA        |
| 01:25 |                                    |       |        | TURNOVER (LOSTBALL) by DEW, MONTAYA  |
| 01:25 | STEAL by SKINNER, TYI              |       |        |                                      |
| 01:20 | MISSED JUMPER by LOVETT, JYAH      |       |        |                                      |
| 01:17 | REBOUND (OFF) by GREER, HEAVENLY   |       |        |                                      |
| 01:10 | MISSED JUMPER by BROWN, JALYN      |       |        |                                      |
| 01:10 |                                    |       |        | BLOCK by ROLF, MAILIEN               |
| 00:56 |                                    |       |        | REBOUND (DEF) by PARIS, PAULINA      |
| 00:44 | MISSED JUMPER by GREER, HEAVENLY   |       |        |                                      |
| 00:44 | REBOUND (OFF) by BASHAM, KENNEDY   |       |        |                                      |
| 00:44 |                                    |       |        | FOUL (PERSONAL) by PARIS, PAULINA    |
| 00:44 |                                    |       |        | SUB OUT: ROLF, MAILIEN               |
| 00:44 |                                    |       |        | SUB OUT: CUNNINGHAM, BREYA           |
| 00:44 |                                    |       |        | SUB IN: WILLIAMS, JADA               |
| 00:44 |                                    |       |        | SUB IN: BEH, ISIS                    |
| 00:44 | MISSED FT by BASHAM, KENNEDY       |       |        |                                      |
| 00:44 | REBOUND (OFF) by TEAM              |       |        |                                      |
| 00:44 | GOOD! FT by BASHAM, KENNEDY [FB]   | 15-9  | H 6    |                                      |
| 00:44 |                                    |       |        | MISSED 3PTR by SWANN, LAURYN         |
| 00:44 | REBOUND (DEF) by SKINNER, TYI      |       |        |                                      |
| 00:33 |                                    |       |        | MISSED JUMPER by SWANN, LAURYN       |
| 00:33 | REBOUND (DEF) by GREER, HEAVENLY   |       |        |                                      |
| 00:33 | BLOCK by BASHAM, KENNEDY           |       |        |                                      |
| 00:22 | MISSED LAYUP by BASHAM, KENNEDY    |       |        |                                      |
| 00:21 | REBOUND (OFF) by TEAM              |       |        |                                      |
| 00:21 |                                    |       |        | SUB OUT: SWANN, LAURYN               |
| 00:21 |                                    |       |        | SUB OUT: PARIS, PAULINA              |
| 00:21 |                                    |       |        | SUB IN: JONES, SKYLAR                |
| 00:21 |                                    |       |        | SUB IN: ROLF, MAILIEN                |
| 00:03 | MISSED JUMPER by LOVETT, JYAH      |       |        |                                      |
| 00:02 | REBOUND (OFF) by TEAM              |       |        |                                      |
| 00:02 | MISSED 3PTR by SKINNER, TYI        |       |        |                                      |
| 00:02 |                                    |       |        | REBOUND (DEF) by TEAM                |