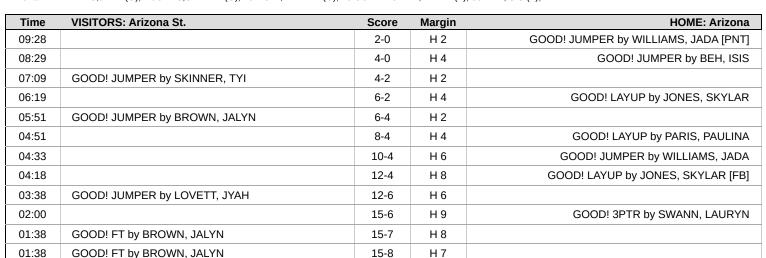

#### Period 1 Starters:

| Time  | VISITORS: Arizona St.                 | Score | Margin | HOME: Arizona                             |
|-------|---------------------------------------|-------|--------|-------------------------------------------|
| 09:45 | MISSED JUMPER by SKINNER, TYI         |       |        |                                           |
| 09:45 |                                       |       |        | REBOUND (DEF) by TEAM                     |
| 09:28 |                                       | 2-0   | H 2    | GOOD! JUMPER by WILLIAMS, JADA [PNT]      |
| 09:28 |                                       |       |        | ASSIST by JONES, SKYLAR                   |
| 08:55 | MISSED LAYUP by BASHAM, KENNEDY       |       |        |                                           |
| 08:51 |                                       |       |        | REBOUND (DEF) by ROLF, MAILIEN            |
| 08:36 |                                       |       |        | MISSED 3PTR by WILLIAMS, JADA             |
| 08:29 |                                       |       |        | REBOUND (OFF) by BEH, ISIS                |
| 08:29 |                                       | 4-0   | H 4    | GOOD! JUMPER by BEH, ISIS                 |
| 08:15 | TURNOVER (LOSTBALL) by BROWN, JALYN   |       |        |                                           |
| 08:07 |                                       |       |        | FOUL (OFF) by CUNNINGHAM, BREYA           |
| 08:07 |                                       |       |        | TURNOVER (OFFENSIVE) by CUNNINGHAM, BREYA |
| 07:51 | TURNOVER (LOSTBALL) by BROWN, JALYN   |       |        |                                           |
| 07:43 |                                       |       |        | MISSED 3PTR by JONES, SKYLAR              |
| 07:43 |                                       |       |        | REBOUND (OFF) by TEAM                     |
| 07:38 |                                       |       |        | MISSED LAYUP by ROLF, MAILIEN             |
| 07:37 | REBOUND (DEF) by TEAM                 |       |        |                                           |
| 07:09 | GOOD! JUMPER by SKINNER, TYI          | 4-2   | H 2    |                                           |
| 06:46 |                                       |       |        | MISSED JUMPER by WILLIAMS, JADA           |
| 06:43 | REBOUND (DEF) by LOVETT, JYAH         |       |        |                                           |
| 06:35 | TURNOVER (BADPASS) by LOVETT, JYAH    |       |        |                                           |
| 06:19 |                                       | 6-2   | H 4    | GOOD! LAYUP by JONES, SKYLAR              |
| 05:51 | GOOD! JUMPER by BROWN, JALYN          | 6-4   | H 2    |                                           |
| 05:37 |                                       |       |        | MISSED 3PTR by BEH, ISIS                  |
| 05:34 | REBOUND (DEF) by BASHAM, KENNEDY      |       |        |                                           |
| 05:22 | MISSED JUMPER by SKINNER, TYI         |       |        |                                           |
| 05:22 |                                       |       |        | BLOCK by JONES, SKYLAR                    |
| 05:20 |                                       |       |        | REBOUND (DEF) by WILLIAMS, JADA           |
| 05:19 |                                       |       |        | TURNOVER (BADPASS) by JONES, SKYLAR       |
| 05:19 |                                       |       |        | SUB OUT: CUNNINGHAM, BREYA                |
| 05:19 |                                       |       |        | SUB IN: DEW, MONTAYA                      |
| 05:19 |                                       |       |        | SUB OUT: ROLF, MAILIEN                    |
| 05:19 |                                       |       |        | SUB IN: PARIS, PAULINA                    |
| 04:59 | MISSED JUMPER by BROWN, JALYN         |       |        |                                           |
| 04:56 |                                       |       |        | REBOUND (DEF) by WILLIAMS, JADA           |
| 04:56 | FOUL (PERSONAL) by PARKINSON, NEVAEH  |       |        |                                           |
| 04:56 |                                       |       |        |                                           |
| 04:51 |                                       | 8-4   | H 4    | GOOD! LAYUP by PARIS, PAULINA             |
| 04:44 | TURNOVER (BADPASS) by LOVETT, JYAH    |       |        |                                           |
| 04:44 |                                       |       |        | STEAL by DEW, MONTAYA                     |
| 04:33 |                                       | 10-4  | H 6    | GOOD! JUMPER by WILLIAMS, JADA            |
| 04:24 | TURNOVER (BADPASS) by BASHAM, KENNEDY |       |        |                                           |
| 04:24 |                                       |       |        | STEAL by DEW, MONTAYA                     |
| 04:18 |                                       | 12-4  | H 8    | GOOD! LAYUP by JONES, SKYLAR [FB]         |
| 03:58 | MISSED JUMPER by BROWN, JALYN         |       |        |                                           |
| 03:55 |                                       |       |        | REBOUND (DEF) by JONES, SKYLAR            |
| 03:52 |                                       |       |        | MISSED 3PTR by WILLIAMS, JADA             |
| 03:47 | REBOUND (DEF) by LOVETT, JYAH         |       |        |                                           |
| 03:38 | GOOD! JUMPER by LOVETT, JYAH          | 12-6  | H 6    |                                           |
| 03:12 |                                       |       |        | MISSED LAYUP by WILLIAMS, JADA            |
| 03:10 | REBOUND (DEF) by BASHAM, KENNEDY      |       |        |                                           |
| 03:10 |                                       |       |        | FOUL (PERSONAL) by BEH, ISIS              |
| 03:10 |                                       |       |        | SUB OUT: WILLIAMS, JADA                   |
| 03:10 |                                       |       |        | SUB OUT: BEH, ISIS                        |
| 03:10 |                                       |       |        | SUB IN: ROLF, MAILIEN                     |
| 03:10 |                                       |       |        | SUB IN: CUNNINGHAM, BREYA                 |
| 02:49 | MISSED JUMPER by PARKINSON, NEVAEH    |       |        |                                           |
| 02:46 |                                       |       |        | REBOUND (DEF) by CUNNINGHAM, BREYA        |
| 02:29 |                                       |       |        | MISSED 3PTR by DEW, MONTAYA               |
|       | REBOUND (DEF) by TEAM                 |       |        |                                           |
| 02:26 | REBOOND (DEI ) by TEAM                |       |        |                                           |

| Time  | VISITORS: Arizona St.              | Score | Margin | HOME: Arizona                        |
|-------|------------------------------------|-------|--------|--------------------------------------|
| 02:26 |                                    |       |        | SUB IN: SWANN, LAURYN                |
| 02:26 | SUB OUT: PARKINSON, NEVAEH         |       |        |                                      |
| 02:26 | SUB IN: GREER, HEAVENLY            |       |        |                                      |
| 02:10 | TURNOVER (BADPASS) by SKINNER, TYI |       |        |                                      |
| 02:00 |                                    | 15-6  | H 9    | GOOD! 3PTR by SWANN, LAURYN          |
| 02:00 |                                    |       |        | ASSIST by DEW, MONTAYA               |
| 01:45 |                                    |       |        | FOUL (PERSONAL) by CUNNINGHAM, BREYA |
| 01:38 |                                    |       |        | FOUL (PERSONAL) by SWANN, LAURYN     |
| 01:38 | GOOD! FT by BROWN, JALYN           | 15-7  | H 8    |                                      |
| 01:38 | GOOD! FT by BROWN, JALYN           | 15-8  | H 7    |                                      |
| 01:31 |                                    |       |        | MISSED 3PTR by SWANN, LAURYN         |
| 01:26 |                                    |       |        | REBOUND (OFF) by DEW, MONTAYA        |
| 01:25 |                                    |       |        | TURNOVER (LOSTBALL) by DEW, MONTAYA  |
| 01:25 | STEAL by SKINNER, TYI              |       |        |                                      |
| 01:20 | MISSED JUMPER by LOVETT, JYAH      |       |        |                                      |
| 01:17 | REBOUND (OFF) by GREER, HEAVENLY   |       |        |                                      |
| 01:10 | MISSED JUMPER by BROWN, JALYN      |       |        |                                      |
| 01:10 |                                    |       |        | BLOCK by ROLF, MAILIEN               |
| 00:56 |                                    |       |        | REBOUND (DEF) by PARIS, PAULINA      |
| 00:44 | MISSED JUMPER by GREER, HEAVENLY   |       |        |                                      |
| 00:44 | REBOUND (OFF) by BASHAM, KENNEDY   |       |        |                                      |
| 00:44 |                                    |       |        | FOUL (PERSONAL) by PARIS, PAULINA    |
| 00:44 |                                    |       |        | SUB OUT: ROLF, MAILIEN               |
| 00:44 |                                    |       |        | SUB OUT: CUNNINGHAM, BREYA           |
| 00:44 |                                    |       |        | SUB IN: WILLIAMS, JADA               |
| 00:44 |                                    |       |        | SUB IN: BEH, ISIS                    |
| 00:44 | MISSED FT by BASHAM, KENNEDY       |       |        |                                      |
| 00:44 | REBOUND (OFF) by TEAM              |       |        |                                      |
| 00:44 | GOOD! FT by BASHAM, KENNEDY [FB]   | 15-9  | H 6    |                                      |
| 00:44 |                                    |       |        | MISSED 3PTR by SWANN, LAURYN         |
| 00:44 | REBOUND (DEF) by SKINNER, TYI      |       |        |                                      |
| 00:33 |                                    |       |        | MISSED JUMPER by SWANN, LAURYN       |
| 00:33 | REBOUND (DEF) by GREER, HEAVENLY   |       |        |                                      |
| 00:33 | BLOCK by BASHAM, KENNEDY           |       |        |                                      |
| 00:22 | MISSED LAYUP by BASHAM, KENNEDY    |       |        |                                      |
| 00:21 | REBOUND (OFF) by TEAM              |       |        |                                      |
| 00:21 |                                    |       |        | SUB OUT: SWANN, LAURYN               |
| 00:21 |                                    |       |        | SUB OUT: PARIS, PAULINA              |
| 00:21 |                                    |       |        | SUB IN: JONES, SKYLAR                |
| 00:21 |                                    |       |        | SUB IN: ROLF, MAILIEN                |
| 00:03 | MISSED JUMPER by LOVETT, JYAH      |       |        |                                      |
| 00:02 | REBOUND (OFF) by TEAM              |       |        |                                      |
| 00:02 | MISSED 3PTR by SKINNER, TYI        |       |        |                                      |
| 00:02 |                                    |       |        | REBOUND (DEF) by TEAM                |