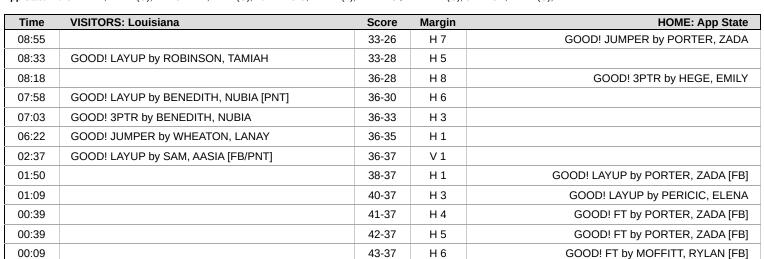

### Period 3 Starters:

| 09:41<br>09:40<br>09:40<br>09:14<br>09:14<br>09:11<br>09:11<br>08:55<br>08:33<br>08:18 | MISSED LAYUP by BENEDITH, NUBIA  SUB OUT: JONES, ASHLYN  SUB IN: WHEATON, LANAY  STEAL by FRANKLIN, UNIYAH  FOUL (OFF) by BENEDITH, NUBIA  TURNOVER (OFFENSIVE) by BENEDITH, NUBIA |       |     | REBOUND (DEF) by TEAM                     |
|----------------------------------------------------------------------------------------|------------------------------------------------------------------------------------------------------------------------------------------------------------------------------------|-------|-----|-------------------------------------------|
| 09:40<br>09:40<br>09:14<br>09:14<br>09:11<br>09:11<br>08:55<br>08:33<br>08:18          | SUB IN: WHEATON, LANAY  STEAL by FRANKLIN, UNIYAH  FOUL (OFF) by BENEDITH, NUBIA                                                                                                   |       |     | REBOUND (DEF) by TEAM                     |
| 09:40<br>09:14<br>09:14<br>09:11<br>09:11<br>08:55<br>08:33<br>08:18                   | SUB IN: WHEATON, LANAY  STEAL by FRANKLIN, UNIYAH  FOUL (OFF) by BENEDITH, NUBIA                                                                                                   |       |     |                                           |
| 09:14<br>09:14<br>09:11<br>09:11<br>08:55<br>08:33<br>08:18<br>08:18                   | STEAL by FRANKLIN, UNIYAH FOUL (OFF) by BENEDITH, NUBIA                                                                                                                            |       |     |                                           |
| 09:14<br>09:11<br>09:11<br>08:55<br>08:33<br>08:18                                     | FOUL (OFF) by BENEDITH, NUBIA                                                                                                                                                      |       |     |                                           |
| 09:11<br>09:11<br>08:55<br>08:33<br>08:18                                              | FOUL (OFF) by BENEDITH, NUBIA                                                                                                                                                      |       |     | TURNOVER (BADPASS) by PORTER, ZADA        |
| 09:11<br>08:55<br>08:33<br>08:18<br>08:18                                              | · · · · ·                                                                                                                                                                          |       |     |                                           |
| 08:55<br>08:33<br>08:18<br>08:18                                                       | TUDNOVED (OFFENSIVE) by DENEDITH NUDIA                                                                                                                                             |       |     |                                           |
| 08:33<br>08:18<br>08:18                                                                | TORNOVER (OFFENSIVE) by BENEDITH, NOBIA                                                                                                                                            |       |     |                                           |
| 08:18<br>08:18                                                                         |                                                                                                                                                                                    | 33-26 | H 7 | GOOD! JUMPER by PORTER, ZADA              |
| 08:18                                                                                  | GOOD! LAYUP by ROBINSON, TAMIAH                                                                                                                                                    | 33-28 | H 5 |                                           |
|                                                                                        |                                                                                                                                                                                    | 36-28 | H 8 | GOOD! 3PTR by HEGE, EMILY                 |
| 07:58                                                                                  |                                                                                                                                                                                    |       |     | ASSIST by CARVER, EMILY                   |
|                                                                                        | GOOD! LAYUP by BENEDITH, NUBIA [PNT]                                                                                                                                               | 36-30 | H 6 |                                           |
| 07:38                                                                                  |                                                                                                                                                                                    |       |     | MISSED 3PTR by PERICIC, ELENA             |
| 07:35                                                                                  |                                                                                                                                                                                    |       |     | REBOUND (OFF) by CARVER, EMILY            |
| 07:27                                                                                  |                                                                                                                                                                                    |       |     | MISSED 3PTR by TAFISI, ELEYANA            |
|                                                                                        | REBOUND (DEF) by TEAM                                                                                                                                                              |       |     |                                           |
| 07:26                                                                                  |                                                                                                                                                                                    |       |     | SUB OUT: PERICIC, ELENA                   |
| 07:26                                                                                  |                                                                                                                                                                                    |       |     | SUB IN: MOFFITT, RYLAN                    |
|                                                                                        | SUB OUT: WHEATON, LANAY                                                                                                                                                            |       |     |                                           |
|                                                                                        | SUB OUT: FRANKLIN, UNIYAH                                                                                                                                                          |       |     |                                           |
| 07:26                                                                                  | SUB IN: JONES, ASHLYN                                                                                                                                                              |       |     |                                           |
|                                                                                        | SUB IN: JONES, DACIA                                                                                                                                                               |       |     |                                           |
| 07:26                                                                                  |                                                                                                                                                                                    |       |     | SUB OUT: PORTER, ZADA                     |
| 07:26                                                                                  |                                                                                                                                                                                    |       |     | SUB IN: NOKKVADOTTIR, HEKLA               |
| 07:03                                                                                  | GOOD! 3PTR by BENEDITH, NUBIA                                                                                                                                                      | 36-33 | H 3 |                                           |
| 07:03                                                                                  | ASSIST by ROBINSON, TAMIAH                                                                                                                                                         |       |     |                                           |
| 06:34                                                                                  |                                                                                                                                                                                    |       |     | TURNOVER (TRAVEL) by MOFFITT, RYLAN       |
| 06:34                                                                                  |                                                                                                                                                                                    |       |     | SUB OUT: CARVER, EMILY                    |
| 06:34                                                                                  |                                                                                                                                                                                    |       |     | SUB IN: PERICIC, ELENA                    |
| 06:34                                                                                  | SUB OUT: BENEDITH, NUBIA                                                                                                                                                           |       |     |                                           |
| 06:34                                                                                  | SUB IN: WHEATON, LANAY                                                                                                                                                             |       |     |                                           |
| 06:22                                                                                  | GOOD! JUMPER by WHEATON, LANAY                                                                                                                                                     | 36-35 | H 1 |                                           |
| 06:03                                                                                  | FOUL (PERSONAL) by ROBINSON, TAMIAH                                                                                                                                                |       |     |                                           |
| 05:50                                                                                  |                                                                                                                                                                                    |       |     | MISSED LAYUP by HEGE, EMILY               |
| 05:47                                                                                  | REBOUND (DEF) by ROBINSON, TAMIAH                                                                                                                                                  |       |     |                                           |
| 05:38                                                                                  | MISSED JUMPER by ROBINSON, TAMIAH                                                                                                                                                  |       |     |                                           |
| 05:35                                                                                  |                                                                                                                                                                                    |       |     | REBOUND (DEF) by MOFFITT, RYLAN           |
| 05:32                                                                                  |                                                                                                                                                                                    |       |     | MISSED LAYUP by PERICIC, ELENA            |
| 05:29                                                                                  | REBOUND (DEF) by WHEATON, LANAY                                                                                                                                                    |       |     |                                           |
| 05:16                                                                                  | MISSED 3PTR by JONES, DACIA                                                                                                                                                        |       |     |                                           |
| 05:14                                                                                  |                                                                                                                                                                                    |       |     | REBOUND (DEF) by NOKKVADOTTIR, HEKLA      |
| 05:14                                                                                  | FOUL (PERSONAL) by JONES, ASHLYN                                                                                                                                                   |       |     |                                           |
| 05:14                                                                                  |                                                                                                                                                                                    |       |     | SUB OUT: TAFISI, ELEYANA                  |
| 05:14                                                                                  |                                                                                                                                                                                    |       |     | SUB OUT: HEGE, EMILY                      |
| 05:14                                                                                  |                                                                                                                                                                                    |       |     | SUB IN: NEIRA, MARA                       |
| 05:14                                                                                  |                                                                                                                                                                                    |       |     | SUB IN: PORTER, ZADA                      |
| 05:14                                                                                  | SUB OUT: ROBINSON, TAMIAH                                                                                                                                                          |       |     |                                           |
| 05:14                                                                                  | SUB OUT: JONES, DACIA                                                                                                                                                              |       |     |                                           |
| 05:14                                                                                  | SUB IN: BENEDITH, NUBIA                                                                                                                                                            |       |     |                                           |
| 05:14                                                                                  | SUB IN: SAM, AASIA                                                                                                                                                                 |       |     |                                           |
| 04:53                                                                                  |                                                                                                                                                                                    |       |     | TURNOVER (BADPASS) by NOKKVADOTTIR, HEKLA |
| 04:53                                                                                  | STEAL by JONES, ASHLYN                                                                                                                                                             |       |     |                                           |
|                                                                                        | MISSED LAYUP by LAFAYETTE, ERICA                                                                                                                                                   |       |     |                                           |
|                                                                                        | REBOUND (OFF) by LAFAYETTE, ERICA                                                                                                                                                  |       |     |                                           |
|                                                                                        | MISSED JUMPER by LAFAYETTE, ERICA                                                                                                                                                  |       |     |                                           |
| 04:15                                                                                  |                                                                                                                                                                                    |       |     | REBOUND (DEF) by PORTER, ZADA             |
| 04:02                                                                                  |                                                                                                                                                                                    |       |     | MISSED 3PTR by NEIRA, MARA                |
|                                                                                        | REBOUND (DEF) by WHEATON, LANAY                                                                                                                                                    |       |     |                                           |
| 03:50                                                                                  |                                                                                                                                                                                    |       |     |                                           |
| 03:50                                                                                  |                                                                                                                                                                                    |       |     | SUB OUT: NOKKVADOTTIR, HEKLA              |