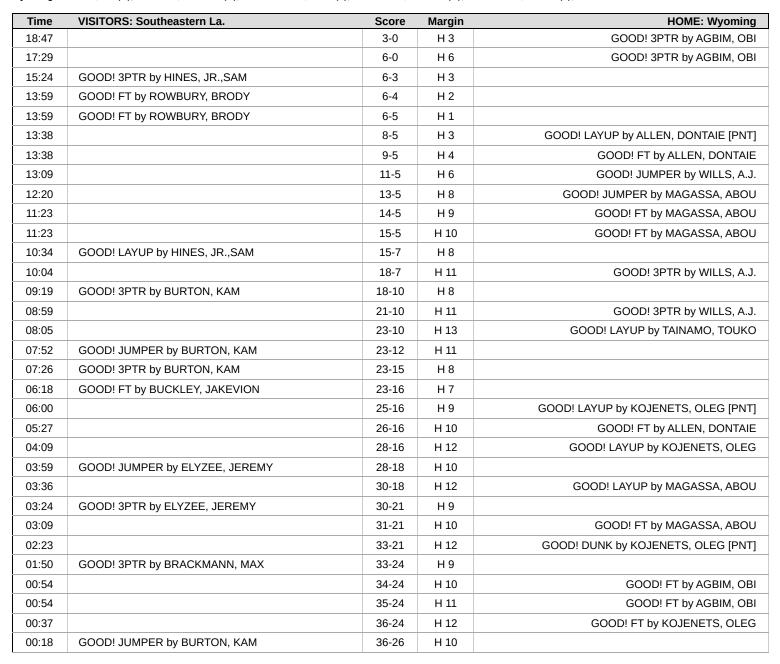

| Time  | VISITORS: Southeastern La.                | Score | Margin | HOME: Wyoming                          |
|-------|-------------------------------------------|-------|--------|----------------------------------------|
| 19:33 |                                           |       |        | MISSED LAYUP by KOJENETS, OLEG         |
| 19:33 | BLOCK by HINES, JR.,SAM                   |       |        |                                        |
| 19:30 | REBOUND (DEF) by BUCKLEY, JAKEVION        |       |        |                                        |
| 19:06 | MISSED LAYUP by TUT, THOMAS               |       |        |                                        |
| 19:06 |                                           |       |        | BLOCK by KOJENETS, OLEG                |
| 19:05 | REBOUND (OFF) by TEAM                     |       |        | •                                      |
| 19:01 | MISSED JUMPER by HINES, JR.,SAM           |       |        |                                        |
| 18:58 | ., .,.,.                                  |       |        | REBOUND (DEF) by KOJENETS, OLEG        |
| 18:55 | FOUL (PERSONAL) by BUCKLEY, JAKEVION      |       |        | (=) .,                                 |
| 18:47 | , , , , , , , , , , , , , , , , , , , ,   | 3-0   | H 3    | GOOD! 3PTR by AGBIM, OBI               |
| 18:35 | FOUL (OFF) by BUCKLEY, JAKEVION           |       |        | 2021.02,2                              |
| 18:35 | TURNOVER (OFFENSIVE) by BUCKLEY, JAKEVION |       |        |                                        |
| 18:35 | SUB OUT: BUCKLEY, JAKEVION                |       |        |                                        |
| 18:35 | SUB IN: BOOKER, C.J.                      |       |        |                                        |
| 18:18 | SOB IN. BOOKER, C.S.                      |       |        | MISSED 3PTR by ALLEN, DONTAIE          |
| 18:15 | REBOUND (DEF) by ELYZEE, JEREMY           |       |        | WIISSED SFIR BY ALLEIN, DONTAIL        |
| 18:09 |                                           |       |        |                                        |
|       | MISSED 3PTR by HINES, JR.,SAM             |       |        | DEDOLIND (DEE) by ALLEN DONITALE       |
| 18:05 |                                           |       |        | REBOUND (DEF) by ALLEN, DONTAIL        |
| 17:58 | DEDOLIND (DEE) by LUNES 3D CAM            |       |        | MISSED LAYUP by ALLEN, DONTAIE         |
| 17:55 | REBOUND (DEF) by HINES, JR.,SAM           |       |        |                                        |
| 17:47 | MISSED 3PTR by ROWBURY, BRODY             |       |        |                                        |
| 17:43 |                                           |       |        | REBOUND (DEF) by KOJENETS, OLEG        |
| 17:32 | FOUL (PERSONAL) by BOOKER, C.J.           |       |        |                                        |
| 17:29 |                                           | 6-0   | H 6    | GOOD! 3PTR by AGBIM, OBI               |
| 17:29 |                                           |       |        | ASSIST by TAINAMO, TOUKO               |
| 17:09 | MISSED 3PTR by TUT, THOMAS                |       |        |                                        |
| 17:06 |                                           |       |        | REBOUND (DEF) by NESBITT, JORDAN       |
| 16:57 |                                           |       |        | MISSED 3PTR by TAINAMO, TOUKO          |
| 16:53 | REBOUND (DEF) by HINES, JR.,SAM           |       |        |                                        |
| 16:48 | MISSED LAYUP by HINES, JR.,SAM            |       |        |                                        |
| 16:45 |                                           |       |        | REBOUND (DEF) by KOJENETS, OLEG        |
| 16:22 |                                           |       |        | TURNOVER (BADPASS) by NESBITT, JORDAN  |
| 16:22 | STEAL by TUT, THOMAS                      |       |        |                                        |
| 16:02 | MISSED JUMPER by TUT, THOMAS              |       |        |                                        |
| 15:59 |                                           |       |        | REBOUND (DEF) by KOJENETS, OLEG        |
| 15:38 |                                           |       |        | MISSED 3PTR by NESBITT, JORDAN         |
| 15:34 | REBOUND (DEF) by HINES, JR.,SAM           |       |        | •                                      |
| 15:24 | GOOD! 3PTR by HINES, JR.,SAM              | 6-3   | H 3    |                                        |
| 15:24 | ASSIST by BOOKER, C.J.                    |       |        |                                        |
| 15:06 | , , , , , , , , , , , , , , , , , , , ,   |       |        | MISSED 3PTR by NESBITT, JORDAN         |
| 15:03 | REBOUND (DEF) by HINES, JR.,SAM           |       |        |                                        |
| 14:53 | MISSED JUMPER by TUT, THOMAS              |       |        |                                        |
| 14:51 | Inneeds community for it, the inneeds     |       |        | REBOUND (DEF) by ALLEN, DONTAIE        |
| 14:51 | FOUL (PERSONAL) by HINES, JR.,SAM         |       |        | 11220013 (221) 3) / 122211, 2011/112   |
| 14:51 | r cot (r thochwith by ringto, or thought  |       |        |                                        |
| 14:51 |                                           |       |        | SUB OUT: KOJENETS, OLEG                |
| 14:51 |                                           |       |        | SUB OUT: NESBITT, JORDAN               |
|       |                                           |       |        |                                        |
| 14:51 |                                           |       |        | SUB OUT: TAINAMO, TOUKO                |
| 14:51 |                                           |       |        | SUB IN: WILLS, A.J.                    |
| 14:51 |                                           |       |        | SUB IN: MAGASSA, ABOU                  |
| 14:51 | OUR OUT ELVZEE JEREMY                     |       |        | SUB IN: EBUBE, SCOTTIE                 |
| 14:51 | SUB OUT: ELYZEE, JEREMY                   |       |        |                                        |
| 14:51 | SUB OUT: TUT, THOMAS                      |       |        |                                        |
| 14:51 | SUB IN: EDISON, KYLE                      |       |        |                                        |
| 14:51 | SUB IN: PAEZ, CARLOS                      |       |        |                                        |
| 14:32 |                                           |       |        | FOUL (OFF) by EBUBE, SCOTTIE           |
| 14:32 |                                           |       |        | TURNOVER (OFFENSIVE) by EBUBE, SCOTTIE |
| 14:07 | MISSED JUMPER by HINES, JR.,SAM           |       |        |                                        |
| 14:03 | REBOUND (OFF) by EDISON, KYLE             |       |        |                                        |
| 14:00 | MISSED LAYUP by PAEZ, CARLOS              |       |        |                                        |
|       |                                           |       |        |                                        |

| Time           | VISITORS: Southeastern La.                               | Score | Margin | HOME: Wyoming                                             |
|----------------|----------------------------------------------------------|-------|--------|-----------------------------------------------------------|
| 13:59          | REBOUND (OFF) by PAEZ, CARLOS                            |       |        |                                                           |
| 13:59          |                                                          |       |        | FOUL (PERSONAL) by EBUBE, SCOTTIE                         |
| 13:59          | GOOD! FT by ROWBURY, BRODY                               | 6-4   | H 2    |                                                           |
| 13:59          |                                                          |       |        | SUB OUT: EBUBE, SCOTTIE                                   |
| 13:59<br>13:59 | GOOD! FT by ROWBURY, BRODY                               | 6-5   | H 1    | SUB IN: TAINAMO, TOUKO                                    |
| 13:38          | GOOD! FT by ROWBORT, BRODT                               | 8-5   | H3     | GOOD! LAYUP by ALLEN, DONTAIE [PNT]                       |
| 13:38          | FOUL (PERSONAL) by EDISON, KYLE                          | 0.3   | 113    | GOOD: EATOR BY ALLEIN, DONTALE [FINT]                     |
| 13:38          | TOOL (I ENGOVAE) by EDISON, NIEL                         |       |        | SUB OUT: AGBIM, OBI                                       |
| 13:38          |                                                          |       |        | SUB IN: NESBITT, JORDAN                                   |
| 13:38          |                                                          | 9-5   | H 4    | GOOD! FT by ALLEN, DONTAIE                                |
| 13:28          | FOUL (OFF) by ROWBURY, BRODY                             |       |        |                                                           |
| 13:28          | TURNOVER (OFFENSIVE) by ROWBURY, BRODY                   |       |        |                                                           |
| 13:28          | SUB OUT: BOOKER, C.J.                                    |       |        |                                                           |
| 13:28          | SUB OUT: HINES, JR.,SAM                                  |       |        |                                                           |
| 13:28          | SUB IN: BURTON, KAM                                      |       |        |                                                           |
| 13:28          | SUB IN: ELYZEE, JEREMY                                   |       |        |                                                           |
| 13:28          | SUB OUT: ROWBURY, BRODY                                  |       |        |                                                           |
| 13:28          | SUB IN: BRACKMANN, MAX                                   |       |        |                                                           |
| 13:09          |                                                          | 11-5  | H 6    | GOOD! JUMPER by WILLS, A.J.                               |
| 12:46          |                                                          |       |        | FOUL (PERSONAL) by WILLS, A.J.                            |
| 12:41          | MISSED 3PTR by PAEZ, CARLOS                              |       |        | DEDOLIND (DEE) by NEODITE 1000 AN                         |
| 12:38          |                                                          |       |        | REBOUND (DEF) by NESBITT, JORDAN                          |
| 12:26<br>12:22 |                                                          |       |        | MISSED 3PTR by WILLS, A.J. REBOUND (OFF) by MAGASSA, ABOU |
| 12:20          |                                                          | 13-5  | H 8    | GOOD! JUMPER by MAGASSA, ABOU                             |
| 12:14          | MISSED 3PTR by PAEZ, CARLOS                              | 13-3  | по     | GOOD! JUMPER BY MAGASSA, ABOU                             |
| 12:14          | WIGGED OF THE BY FALZ, CARLOG                            |       |        | REBOUND (DEF) by TAINAMO, TOUKO                           |
| 12:03          |                                                          |       |        | MISSED LAYUP by NESBITT, JORDAN                           |
| 12:03          | BLOCK by ELYZEE, JEREMY                                  |       |        |                                                           |
| 11:57          | REBOUND (DEF) by BURTON, KAM                             |       |        |                                                           |
| 11:51          | TURNOVER (LOSTBALL) by EDISON, KYLE                      |       |        |                                                           |
| 11:51          |                                                          |       |        | STEAL by NESBITT, JORDAN                                  |
| 11:47          |                                                          |       |        | MISSED LAYUP by NESBITT, JORDAN                           |
| 11:44          | REBOUND (DEF) by BURTON, KAM                             |       |        |                                                           |
| 11:40          | TURNOVER (LOSTBALL) by ELYZEE, JEREMY                    |       |        |                                                           |
| 11:40          |                                                          |       |        |                                                           |
| 11:40          |                                                          |       |        | SUB OUT: NESBITT, JORDAN                                  |
| 11:40          |                                                          |       |        | SUB IN: AGBIM, OBI                                        |
| 11:40          | SUB OUT: EDISON, KYLE                                    |       |        |                                                           |
| 11:40          | SUB OUT: BRACKMANN, MAX                                  |       |        |                                                           |
| 11:40<br>11:40 | SUB IN: ROWBURY, BRODY                                   |       |        |                                                           |
| 11:23          | SUB IN: HINES, JR.,SAM FOUL (PERSONAL) by ROWBURY, BRODY |       |        |                                                           |
| 11:23          | TOOL (FERSONAL) by NOWBORT, BRODT                        | 14-5  | H 9    | GOOD! FT by MAGASSA, ABOU                                 |
| 11:23          | SUB OUT: ROWBURY, BRODY                                  | 140   | 110    | COOD. 11 by Winer Cont, 7 Doo                             |
| 11:23          | SUB IN: TUT, THOMAS                                      |       |        |                                                           |
| 11:23          | COS IIII TO I, TITOMINIO                                 | 15-5  | H 10   | GOOD! FT by MAGASSA, ABOU                                 |
| 11:04          | MISSED JUMPER by HINES, JR.,SAM                          |       |        |                                                           |
| 10:58          |                                                          |       |        | REBOUND (DEF) by ALLEN, DONTAIE                           |
| 10:45          | FOUL (PERSONAL) by ELYZEE, JEREMY                        |       |        | , , , , , , , , , , , , , , , , , , , ,                   |
| 10:45          |                                                          |       |        | MISSED FT by TAINAMO, TOUKO                               |
| 10:45          |                                                          |       |        | REBOUND (OFF) by TEAM                                     |
| 10:44          |                                                          |       |        | SUB OUT: ALLEN, DONTAIE                                   |
| 10:44          |                                                          |       |        | SUB IN: NESBITT, JORDAN                                   |
| 10:44          |                                                          |       |        | MISSED FT by TAINAMO, TOUKO                               |
| 10:44          | REBOUND (DEF) by TEAM                                    |       |        |                                                           |
| 10:44          |                                                          |       |        | FOUL (PERSONAL) by MAGASSA, ABOU                          |
| 10:34          | GOOD! LAYUP by HINES, JR.,SAM                            | 15-7  | H 8    |                                                           |
| 10:22          |                                                          |       |        | MISSED 3PTR by TAINAMO, TOUKO                             |
| 10:19          |                                                          |       |        | REBOUND (OFF) by MAGASSA, ABOU                            |
| 10:04          | LUCOSED LAVAUR L. SILVERS                                | 18-7  | H 11   | GOOD! 3PTR by WILLS, A.J.                                 |
| 09:50          | MISSED LAYUP by ELYZEE, JEREMY                           |       |        | DEDOUBLE (DEE) 1                                          |
| 09:47          |                                                          |       |        | REBOUND (DEF) by TAINAMO, TOUKO                           |
| 09:34          | DEDOUND (DEE) by THE THOMAS                              |       |        | MISSED 3PTR by AGBIM, OBI                                 |
| 09:30          | REBOUND (DEF) by TUT, THOMAS                             | 40.40 | 110    |                                                           |
| 09:19          | GOOD! 3PTR by BURTON, KAM                                | 18-10 | H 8    |                                                           |
|                | ASSIST by PAEZ, CARLOS                                   | 21-10 | H 11   | COODI ADTD by WILLO A 3                                   |
| 09:19          |                                                          |       |        | GOOD! 3PTR by WILLS, A.J.                                 |
| 09:19<br>08:59 |                                                          | 21 10 |        | -                                                         |
| 09:19          | MISSED LAYUP by PAEZ, CARLOS                             | 21 10 |        | ASSIST by AGBIM, OBI                                      |

| Time           | VISITORS: Southeastern La.             | Score | Margin | HOME: Wyoming                             |
|----------------|----------------------------------------|-------|--------|-------------------------------------------|
| 08:09          |                                        |       |        | MISSED LAYUP by AGBIM, OBI                |
| 08:06          |                                        |       |        | REBOUND (OFF) by TAINAMO, TOUKO           |
| 08:05          |                                        | 23-10 | H 13   | GOOD! LAYUP by TAINAMO, TOUKO             |
| 07:52          | GOOD! JUMPER by BURTON, KAM            | 23-12 | H 11   |                                           |
| 07:52          | ASSIST by PAEZ, CARLOS                 |       |        |                                           |
| 07:50          |                                        |       |        | TIMEOUT 30SEC                             |
| 07:50          |                                        |       |        | CUR OUT ACRIM OR                          |
| 07:50          |                                        |       |        | SUB OUT: AGBIM, OBI                       |
| 07:50          |                                        |       |        | SUB OUT: MAGASSA, ABOU                    |
| 07:50          |                                        |       |        | SUB IN: ALLEN, DONTAIE                    |
| 07:50          | SUB OUT: ELYZEE, JEREMY                |       |        | SUB IN: KOJENETS, OLEG                    |
| 07:50<br>07:50 | SUB OUT: PAEZ, CARLOS                  |       |        |                                           |
| 07:50          | SUB IN: BOOKER, C.J.                   |       |        |                                           |
| 07:50          | SUB IN: ELZY, RYAN                     |       |        |                                           |
| 07:35          | SOB IIV. ELZI, ICIAIV                  |       |        | TURNOVER (BADPASS) by WILLS, A.J.         |
| 07:26          | GOOD! 3PTR by BURTON, KAM              | 23-15 | H 8    | TOTTIVOVEIT (BADI AGG) BY WILLS, A.S.     |
| 07:26          | ASSIST by BOOKER, C.J.                 | 20 10 | 110    |                                           |
| 07:05          | ACCION BY BOOKER, C.S.                 |       |        | MISSED 3PTR by TAINAMO, TOUKO             |
| 07:03          |                                        |       |        | REBOUND (OFF) by NESBITT, JORDAN          |
| 07:03          |                                        |       |        | TURNOVER (OUTOFBOUNDS) by NESBITT, JORDAN |
| 07:03          |                                        |       |        | SUB OUT: TAINAMO, TOUKO                   |
| 07:03          |                                        |       |        | SUB IN: AGBIM, OBI                        |
| 06:49          | MISSED LAYUP by HINES, JR.,SAM         |       |        | , ,                                       |
| 06:49          |                                        |       |        | BLOCK by ALLEN, DONTAIE                   |
| 06:45          |                                        |       |        | REBOUND (DEF) by NESBITT, JORDAN          |
| 06:42          |                                        |       |        | MISSED LAYUP by NESBITT, JORDAN           |
| 06:42          | BLOCK by HINES, JR.,SAM                |       |        |                                           |
| 06:42          |                                        |       |        | REBOUND (OFF) by TEAM                     |
| 06:41          | FOUL (PERSONAL) by HINES, JR.,SAM      |       |        |                                           |
| 06:41          | SUB OUT: HINES, JR.,SAM                |       |        |                                           |
| 06:41          | SUB IN: ELYZEE, JEREMY                 |       |        |                                           |
| 06:41          | SUB OUT: ELZY, RYAN                    |       |        |                                           |
| 06:41          | SUB OUT: TUT, THOMAS                   |       |        |                                           |
| 06:41          | SUB IN: BUCKLEY, JAKEVION              |       |        |                                           |
| 06:41          | SUB IN: ROWBURY, BRODY                 |       |        |                                           |
| 06:41          |                                        |       |        | MISSED FT by NESBITT, JORDAN              |
| 06:40          |                                        |       |        | REBOUND (OFF) by ALLEN, DONTAIE           |
| 06:39          |                                        |       |        | FOUL (OFF) by ALLEN, DONTAIE              |
| 06:39          |                                        |       |        | TURNOVER (OFFENSIVE) by ALLEN, DONTAIE    |
| 06:18          |                                        |       |        | FOUL (PERSONAL) by NESBITT, JORDAN        |
| 06:18          | GOOD! FT by BUCKLEY, JAKEVION          | 23-16 | H 7    |                                           |
| 06:18          |                                        |       |        | SUB OUT: WILLS, A.J.                      |
| 06:18          |                                        |       |        | SUB IN: MAGASSA, ABOU                     |
| 06:18          | SUB OUT: ROWBURY, BRODY                |       |        |                                           |
| 06:18          | SUB IN: TUT, THOMAS                    |       |        |                                           |
| 06:17          | MISSED FT by BUCKLEY, JAKEVION         |       |        |                                           |
| 06:15          |                                        |       |        | REBOUND (DEF) by NESBITT, JORDAN          |
| 06:00          |                                        | 25-16 | H 9    | GOOD! LAYUP by KOJENETS, OLEG [PNT]       |
| 06:00          |                                        |       |        | ASSIST by NESBITT, JORDAN                 |
| 05:37          | MISSED 3PTR by BOOKER, C.J.            |       |        | DEDOUND (DEE)                             |
| 05:33          | FOUR (DEDCOMAL) by BURTON 1/21         |       |        | REBOUND (DEF) by ALLEN, DONTAIE           |
| 05:27          | FOUL (PERSONAL) by BURTON, KAM         | 00.40 | 11.10  | COORIET STATISTICS                        |
| 05:27          | CUD OUT THE THOMAS                     | 26-16 | H 10   | GOOD! FT by ALLEN, DONTAIE                |
| 05:27          | SUB OUT: TUT, THOMAS                   |       |        |                                           |
| 05:27<br>05:27 | SUB IN: ROWBURY, BRODY                 |       |        | MICCED ET by ALLEN, DONTAGE               |
| 05:27          | REBOUND (DEF) by TEAM                  |       |        | MISSED FT by ALLEN, DONTAIE               |
| 05:27          | MISSED JUMPER by BUCKLEY, JAKEVION     |       |        |                                           |
| 05:08          | WINGSED SOWIF LIN BY BUCKLET, JAKEVIUN |       |        | REBOUND (DEF) by NESBITT, JORDAN          |
| 04:56          | FOUL (PERSONAL) by BUCKLEY, JAKEVION   |       |        | REDOUND (DEF) BY NESDIT I, JORDAN         |
| 04:56          | 1 OOL (FLINGOWAL) BY BUCKLET, JAKEVIUN |       |        | MISSED FT by NESBITT, JORDAN              |
| 04:56          |                                        |       |        | REBOUND (OFF) by TEAM                     |
| 04:56          | SUB OUT: BUCKLEY, JAKEVION             |       |        | REBOUND (OFF) BY TEAM                     |
| 04.56          | SUB IN: PAEZ, CARLOS                   |       |        |                                           |
| 04:56          | GOD IIV. FALZ, CAILLUS                 |       |        | MISSED FT by NESBITT, JORDAN              |
| 04:53          | REBOUND (DEF) by BURTON, KAM           |       |        | IVIISSED I I BY NESDITI, JORDAN           |
| 04:25          | MISSED 3PTR by BOOKER, C.J.            |       |        |                                           |
| 04:25          | MICOLD OF THE BY DOUNCEN, C.J.         |       |        | REBOUND (DEF) by NESBITT, JORDAN          |
| 04:21          |                                        | 28-16 | H 12   | GOOD! LAYUP by KOJENETS, OLEG             |
| 03:59          | GOOD! JUMPER by ELYZEE, JEREMY         | 28-10 | H 10   | GOOD: EATOR BY NOSEINETS, OLEG            |
| 03:59          | ASSIST by BOOKER, C.J.                 | 20 10 | 10     |                                           |
| 00.08          | ACCIOT BY DOCKER, C.J.                 |       |        |                                           |