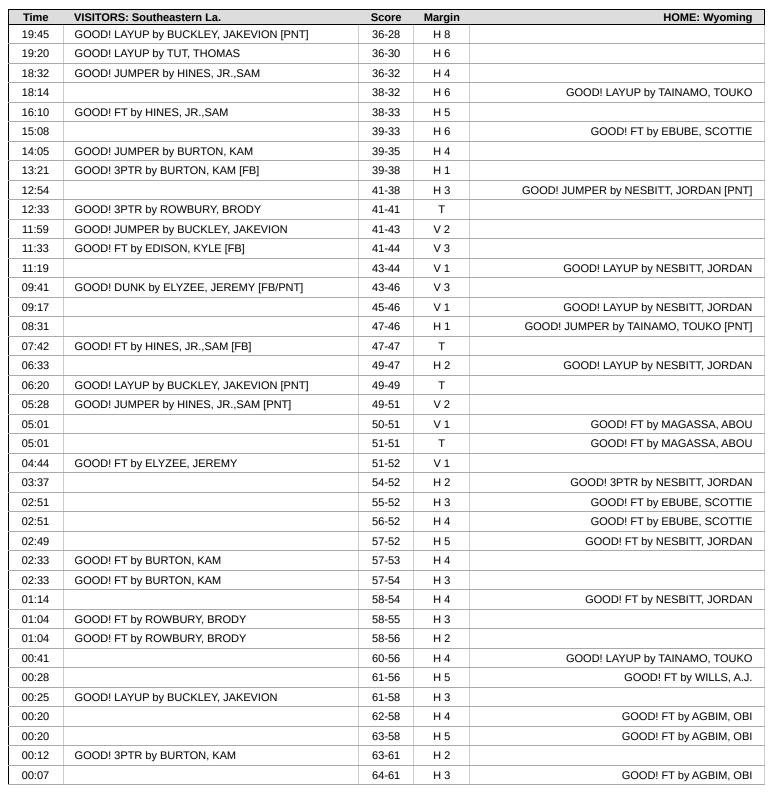

| Time  | VISITORS: Southeastern La.                | Score | Margin | HOME: Wyoming                          |
|-------|-------------------------------------------|-------|--------|----------------------------------------|
| 19:33 |                                           |       |        | MISSED LAYUP by KOJENETS, OLEG         |
| 19:33 | BLOCK by HINES, JR.,SAM                   |       |        |                                        |
| 19:30 | REBOUND (DEF) by BUCKLEY, JAKEVION        |       |        |                                        |
| 19:06 | MISSED LAYUP by TUT, THOMAS               |       |        |                                        |
| 19:06 |                                           |       |        | BLOCK by KOJENETS, OLEG                |
| 19:05 | REBOUND (OFF) by TEAM                     |       |        | •                                      |
| 19:01 | MISSED JUMPER by HINES, JR.,SAM           |       |        |                                        |
| 18:58 | ., .,.,.                                  |       |        | REBOUND (DEF) by KOJENETS, OLEG        |
| 18:55 | FOUL (PERSONAL) by BUCKLEY, JAKEVION      |       |        | (=) .,                                 |
| 18:47 | , , , , , , , , , , , , , , , , , , , ,   | 3-0   | H 3    | GOOD! 3PTR by AGBIM, OBI               |
| 18:35 | FOUL (OFF) by BUCKLEY, JAKEVION           |       |        | 2021.02,2                              |
| 18:35 | TURNOVER (OFFENSIVE) by BUCKLEY, JAKEVION |       |        |                                        |
| 18:35 | SUB OUT: BUCKLEY, JAKEVION                |       |        |                                        |
| 18:35 | SUB IN: BOOKER, C.J.                      |       |        |                                        |
| 18:18 | SOB IN. BOOKER, C.S.                      |       |        | MISSED 3PTR by ALLEN, DONTAIE          |
| 18:15 | REBOUND (DEF) by ELYZEE, JEREMY           |       |        | WIISSED SFIR BY ALLEIN, DONTAIL        |
| 18:09 |                                           |       |        |                                        |
|       | MISSED 3PTR by HINES, JR.,SAM             |       |        | DEDOLIND (DEE) by ALLEN DONITALE       |
| 18:05 |                                           |       |        | REBOUND (DEF) by ALLEN, DONTAIL        |
| 17:58 | DEDOLIND (DEE) by LUNES 3D CAM            |       |        | MISSED LAYUP by ALLEN, DONTAIE         |
| 17:55 | REBOUND (DEF) by HINES, JR.,SAM           |       |        |                                        |
| 17:47 | MISSED 3PTR by ROWBURY, BRODY             |       |        |                                        |
| 17:43 |                                           |       |        | REBOUND (DEF) by KOJENETS, OLEG        |
| 17:32 | FOUL (PERSONAL) by BOOKER, C.J.           |       |        |                                        |
| 17:29 |                                           | 6-0   | H 6    | GOOD! 3PTR by AGBIM, OBI               |
| 17:29 |                                           |       |        | ASSIST by TAINAMO, TOUKO               |
| 17:09 | MISSED 3PTR by TUT, THOMAS                |       |        |                                        |
| 17:06 |                                           |       |        | REBOUND (DEF) by NESBITT, JORDAN       |
| 16:57 |                                           |       |        | MISSED 3PTR by TAINAMO, TOUKO          |
| 16:53 | REBOUND (DEF) by HINES, JR.,SAM           |       |        |                                        |
| 16:48 | MISSED LAYUP by HINES, JR.,SAM            |       |        |                                        |
| 16:45 |                                           |       |        | REBOUND (DEF) by KOJENETS, OLEG        |
| 16:22 |                                           |       |        | TURNOVER (BADPASS) by NESBITT, JORDAN  |
| 16:22 | STEAL by TUT, THOMAS                      |       |        |                                        |
| 16:02 | MISSED JUMPER by TUT, THOMAS              |       |        |                                        |
| 15:59 |                                           |       |        | REBOUND (DEF) by KOJENETS, OLEG        |
| 15:38 |                                           |       |        | MISSED 3PTR by NESBITT, JORDAN         |
| 15:34 | REBOUND (DEF) by HINES, JR.,SAM           |       |        | •                                      |
| 15:24 | GOOD! 3PTR by HINES, JR.,SAM              | 6-3   | H 3    |                                        |
| 15:24 | ASSIST by BOOKER, C.J.                    |       |        |                                        |
| 15:06 | , , , , , , , , , , , , , , , , , , , ,   |       |        | MISSED 3PTR by NESBITT, JORDAN         |
| 15:03 | REBOUND (DEF) by HINES, JR.,SAM           |       |        |                                        |
| 14:53 | MISSED JUMPER by TUT, THOMAS              |       |        |                                        |
| 14:51 | Inneeds community for it, the inneeds     |       |        | REBOUND (DEF) by ALLEN, DONTAIE        |
| 14:51 | FOUL (PERSONAL) by HINES, JR.,SAM         |       |        | 11220013 (221) 3) / 122211, 2011/112   |
| 14:51 | r cot (r thochwith by ringto, or thought  |       |        |                                        |
| 14:51 |                                           |       |        | SUB OUT: KOJENETS, OLEG                |
| 14:51 |                                           |       |        | SUB OUT: NESBITT, JORDAN               |
|       |                                           |       |        |                                        |
| 14:51 |                                           |       |        | SUB OUT: TAINAMO, TOUKO                |
| 14:51 |                                           |       |        | SUB IN: WILLS, A.J.                    |
| 14:51 |                                           |       |        | SUB IN: MAGASSA, ABOU                  |
| 14:51 | OUR OUT ELVZEE JEREMY                     |       |        | SUB IN: EBUBE, SCOTTIE                 |
| 14:51 | SUB OUT: ELYZEE, JEREMY                   |       |        |                                        |
| 14:51 | SUB OUT: TUT, THOMAS                      |       |        |                                        |
| 14:51 | SUB IN: EDISON, KYLE                      |       |        |                                        |
| 14:51 | SUB IN: PAEZ, CARLOS                      |       |        |                                        |
| 14:32 |                                           |       |        | FOUL (OFF) by EBUBE, SCOTTIE           |
| 14:32 |                                           |       |        | TURNOVER (OFFENSIVE) by EBUBE, SCOTTIE |
| 14:07 | MISSED JUMPER by HINES, JR.,SAM           |       |        |                                        |
| 14:03 | REBOUND (OFF) by EDISON, KYLE             |       |        |                                        |
| 14:00 | MISSED LAYUP by PAEZ, CARLOS              |       |        |                                        |
|       |                                           |       |        |                                        |

| Time           | VISITORS: Southeastern La.                               | Score | Margin | HOME: Wyoming                                             |
|----------------|----------------------------------------------------------|-------|--------|-----------------------------------------------------------|
| 13:59          | REBOUND (OFF) by PAEZ, CARLOS                            |       |        |                                                           |
| 13:59          |                                                          |       |        | FOUL (PERSONAL) by EBUBE, SCOTTIE                         |
| 13:59          | GOOD! FT by ROWBURY, BRODY                               | 6-4   | H 2    |                                                           |
| 13:59          |                                                          |       |        | SUB OUT: EBUBE, SCOTTIE                                   |
| 13:59<br>13:59 | GOOD! FT by ROWBURY, BRODY                               | 6-5   | H 1    | SUB IN: TAINAMO, TOUKO                                    |
| 13:38          | GOOD! FT by ROWBORT, BRODT                               | 8-5   | H3     | GOOD! LAYUP by ALLEN, DONTAIE [PNT]                       |
| 13:38          | FOUL (PERSONAL) by EDISON, KYLE                          | 0.3   | 113    | GOOD: EATOR BY ALLEIN, DONTALE [FINT]                     |
| 13:38          | TOOL (I ENGOVAE) by EDISON, NIEL                         |       |        | SUB OUT: AGBIM, OBI                                       |
| 13:38          |                                                          |       |        | SUB IN: NESBITT, JORDAN                                   |
| 13:38          |                                                          | 9-5   | H 4    | GOOD! FT by ALLEN, DONTAIE                                |
| 13:28          | FOUL (OFF) by ROWBURY, BRODY                             |       |        |                                                           |
| 13:28          | TURNOVER (OFFENSIVE) by ROWBURY, BRODY                   |       |        |                                                           |
| 13:28          | SUB OUT: BOOKER, C.J.                                    |       |        |                                                           |
| 13:28          | SUB OUT: HINES, JR.,SAM                                  |       |        |                                                           |
| 13:28          | SUB IN: BURTON, KAM                                      |       |        |                                                           |
| 13:28          | SUB IN: ELYZEE, JEREMY                                   |       |        |                                                           |
| 13:28          | SUB OUT: ROWBURY, BRODY                                  |       |        |                                                           |
| 13:28          | SUB IN: BRACKMANN, MAX                                   |       |        |                                                           |
| 13:09          |                                                          | 11-5  | H 6    | GOOD! JUMPER by WILLS, A.J.                               |
| 12:46          |                                                          |       |        | FOUL (PERSONAL) by WILLS, A.J.                            |
| 12:41          | MISSED 3PTR by PAEZ, CARLOS                              |       |        | DEDOLIND (DEE) by NEODITE 1000 AN                         |
| 12:38          |                                                          |       |        | REBOUND (DEF) by NESBITT, JORDAN                          |
| 12:26<br>12:22 |                                                          |       |        | MISSED 3PTR by WILLS, A.J. REBOUND (OFF) by MAGASSA, ABOU |
| 12:20          |                                                          | 13-5  | H 8    | GOOD! JUMPER by MAGASSA, ABOU                             |
| 12:14          | MISSED 3PTR by PAEZ, CARLOS                              | 13-3  | по     | GOOD! JUMPER BY MAGASSA, ABOU                             |
| 12:14          | WIGGED OF THE BY FALZ, CARLOG                            |       |        | REBOUND (DEF) by TAINAMO, TOUKO                           |
| 12:03          |                                                          |       |        | MISSED LAYUP by NESBITT, JORDAN                           |
| 12:03          | BLOCK by ELYZEE, JEREMY                                  |       |        |                                                           |
| 11:57          | REBOUND (DEF) by BURTON, KAM                             |       |        |                                                           |
| 11:51          | TURNOVER (LOSTBALL) by EDISON, KYLE                      |       |        |                                                           |
| 11:51          |                                                          |       |        | STEAL by NESBITT, JORDAN                                  |
| 11:47          |                                                          |       |        | MISSED LAYUP by NESBITT, JORDAN                           |
| 11:44          | REBOUND (DEF) by BURTON, KAM                             |       |        |                                                           |
| 11:40          | TURNOVER (LOSTBALL) by ELYZEE, JEREMY                    |       |        |                                                           |
| 11:40          |                                                          |       |        |                                                           |
| 11:40          |                                                          |       |        | SUB OUT: NESBITT, JORDAN                                  |
| 11:40          |                                                          |       |        | SUB IN: AGBIM, OBI                                        |
| 11:40          | SUB OUT: EDISON, KYLE                                    |       |        |                                                           |
| 11:40          | SUB OUT: BRACKMANN, MAX                                  |       |        |                                                           |
| 11:40<br>11:40 | SUB IN: ROWBURY, BRODY                                   |       |        |                                                           |
| 11:23          | SUB IN: HINES, JR.,SAM FOUL (PERSONAL) by ROWBURY, BRODY |       |        |                                                           |
| 11:23          | TOOL (FERSONAL) by NOWBORT, BRODT                        | 14-5  | H 9    | GOOD! FT by MAGASSA, ABOU                                 |
| 11:23          | SUB OUT: ROWBURY, BRODY                                  | 140   | 110    | COOD. 11 by Winer Cont, 7 Doo                             |
| 11:23          | SUB IN: TUT, THOMAS                                      |       |        |                                                           |
| 11:23          | COS IIII TO I, TITOMINIO                                 | 15-5  | H 10   | GOOD! FT by MAGASSA, ABOU                                 |
| 11:04          | MISSED JUMPER by HINES, JR.,SAM                          |       |        |                                                           |
| 10:58          |                                                          |       |        | REBOUND (DEF) by ALLEN, DONTAIE                           |
| 10:45          | FOUL (PERSONAL) by ELYZEE, JEREMY                        |       |        | , , , , , , , , , , , , , , , , , , , ,                   |
| 10:45          |                                                          |       |        | MISSED FT by TAINAMO, TOUKO                               |
| 10:45          |                                                          |       |        | REBOUND (OFF) by TEAM                                     |
| 10:44          |                                                          |       |        | SUB OUT: ALLEN, DONTAIE                                   |
| 10:44          |                                                          |       |        | SUB IN: NESBITT, JORDAN                                   |
| 10:44          |                                                          |       |        | MISSED FT by TAINAMO, TOUKO                               |
| 10:44          | REBOUND (DEF) by TEAM                                    |       |        |                                                           |
| 10:44          |                                                          |       |        | FOUL (PERSONAL) by MAGASSA, ABOU                          |
| 10:34          | GOOD! LAYUP by HINES, JR.,SAM                            | 15-7  | H 8    |                                                           |
| 10:22          |                                                          |       |        | MISSED 3PTR by TAINAMO, TOUKO                             |
| 10:19          |                                                          |       |        | REBOUND (OFF) by MAGASSA, ABOU                            |
| 10:04          | LUCOSED LAVAUR L. SILVERS                                | 18-7  | H 11   | GOOD! 3PTR by WILLS, A.J.                                 |
| 09:50          | MISSED LAYUP by ELYZEE, JEREMY                           |       |        | DEDOUBLE (DEE) 1                                          |
| 09:47          |                                                          |       |        | REBOUND (DEF) by TAINAMO, TOUKO                           |
| 09:34          | DEDOUND (DEE) by THE THOMAS                              |       |        | MISSED 3PTR by AGBIM, OBI                                 |
| 09:30          | REBOUND (DEF) by TUT, THOMAS                             | 40.40 | 110    |                                                           |
| 09:19          | GOOD! 3PTR by BURTON, KAM                                | 18-10 | H 8    |                                                           |
|                | ASSIST by PAEZ, CARLOS                                   | 21-10 | H 11   | COODI ADTD by WILLO A 3                                   |
| 09:19          |                                                          |       |        | GOOD! 3PTR by WILLS, A.J.                                 |
| 09:19<br>08:59 |                                                          | 21 10 |        | -                                                         |
| 09:19          | MISSED LAYUP by PAEZ, CARLOS                             | 21 10 |        | ASSIST by AGBIM, OBI                                      |

| Time           | VISITORS: Southeastern La.             | Score | Margin | HOME: Wyoming                             |
|----------------|----------------------------------------|-------|--------|-------------------------------------------|
| 08:09          |                                        |       |        | MISSED LAYUP by AGBIM, OBI                |
| 08:06          |                                        |       |        | REBOUND (OFF) by TAINAMO, TOUKO           |
| 08:05          |                                        | 23-10 | H 13   | GOOD! LAYUP by TAINAMO, TOUKO             |
| 07:52          | GOOD! JUMPER by BURTON, KAM            | 23-12 | H 11   |                                           |
| 07:52          | ASSIST by PAEZ, CARLOS                 |       |        |                                           |
| 07:50          |                                        |       |        | TIMEOUT 30SEC                             |
| 07:50          |                                        |       |        | CUR OUT ACRIM OR                          |
| 07:50          |                                        |       |        | SUB OUT: AGBIM, OBI                       |
| 07:50          |                                        |       |        | SUB OUT: MAGASSA, ABOU                    |
| 07:50          |                                        |       |        | SUB IN: ALLEN, DONTAIE                    |
| 07:50          | SUB OUT: ELYZEE, JEREMY                |       |        | SUB IN: KOJENETS, OLEG                    |
| 07:50<br>07:50 | SUB OUT: PAEZ, CARLOS                  |       |        |                                           |
| 07:50          | SUB IN: BOOKER, C.J.                   |       |        |                                           |
| 07:50          | SUB IN: ELZY, RYAN                     |       |        |                                           |
| 07:35          | SOB IIV. ELZI, ICIAIV                  |       |        | TURNOVER (BADPASS) by WILLS, A.J.         |
| 07:26          | GOOD! 3PTR by BURTON, KAM              | 23-15 | H 8    | TOTTIVOVEIT (BADI AGG) BY WILLS, A.S.     |
| 07:26          | ASSIST by BOOKER, C.J.                 | 20 10 | 110    |                                           |
| 07:05          | ACCION BY BOOKER, C.S.                 |       |        | MISSED 3PTR by TAINAMO, TOUKO             |
| 07:03          |                                        |       |        | REBOUND (OFF) by NESBITT, JORDAN          |
| 07:03          |                                        |       |        | TURNOVER (OUTOFBOUNDS) by NESBITT, JORDAN |
| 07:03          |                                        |       |        | SUB OUT: TAINAMO, TOUKO                   |
| 07:03          |                                        |       |        | SUB IN: AGBIM, OBI                        |
| 06:49          | MISSED LAYUP by HINES, JR.,SAM         |       |        | , ,                                       |
| 06:49          |                                        |       |        | BLOCK by ALLEN, DONTAIE                   |
| 06:45          |                                        |       |        | REBOUND (DEF) by NESBITT, JORDAN          |
| 06:42          |                                        |       |        | MISSED LAYUP by NESBITT, JORDAN           |
| 06:42          | BLOCK by HINES, JR.,SAM                |       |        |                                           |
| 06:42          |                                        |       |        | REBOUND (OFF) by TEAM                     |
| 06:41          | FOUL (PERSONAL) by HINES, JR.,SAM      |       |        |                                           |
| 06:41          | SUB OUT: HINES, JR.,SAM                |       |        |                                           |
| 06:41          | SUB IN: ELYZEE, JEREMY                 |       |        |                                           |
| 06:41          | SUB OUT: ELZY, RYAN                    |       |        |                                           |
| 06:41          | SUB OUT: TUT, THOMAS                   |       |        |                                           |
| 06:41          | SUB IN: BUCKLEY, JAKEVION              |       |        |                                           |
| 06:41          | SUB IN: ROWBURY, BRODY                 |       |        |                                           |
| 06:41          |                                        |       |        | MISSED FT by NESBITT, JORDAN              |
| 06:40          |                                        |       |        | REBOUND (OFF) by ALLEN, DONTAIE           |
| 06:39          |                                        |       |        | FOUL (OFF) by ALLEN, DONTAIE              |
| 06:39          |                                        |       |        | TURNOVER (OFFENSIVE) by ALLEN, DONTAIE    |
| 06:18          |                                        |       |        | FOUL (PERSONAL) by NESBITT, JORDAN        |
| 06:18          | GOOD! FT by BUCKLEY, JAKEVION          | 23-16 | H 7    |                                           |
| 06:18          |                                        |       |        | SUB OUT: WILLS, A.J.                      |
| 06:18          |                                        |       |        | SUB IN: MAGASSA, ABOU                     |
| 06:18          | SUB OUT: ROWBURY, BRODY                |       |        |                                           |
| 06:18          | SUB IN: TUT, THOMAS                    |       |        |                                           |
| 06:17          | MISSED FT by BUCKLEY, JAKEVION         |       |        |                                           |
| 06:15          |                                        |       |        | REBOUND (DEF) by NESBITT, JORDAN          |
| 06:00          |                                        | 25-16 | H 9    | GOOD! LAYUP by KOJENETS, OLEG [PNT]       |
| 06:00          |                                        |       |        | ASSIST by NESBITT, JORDAN                 |
| 05:37          | MISSED 3PTR by BOOKER, C.J.            |       |        | DEDOUND (DEE)                             |
| 05:33          | FOUR (DEDCOMAL) by BURTON 1/21         |       |        | REBOUND (DEF) by ALLEN, DONTAIE           |
| 05:27          | FOUL (PERSONAL) by BURTON, KAM         | 00.40 | 11.10  | COORIET STATISTICS                        |
| 05:27          | CUD OUT THE THOMAS                     | 26-16 | H 10   | GOOD! FT by ALLEN, DONTAIE                |
| 05:27          | SUB OUT: TUT, THOMAS                   |       |        |                                           |
| 05:27<br>05:27 | SUB IN: ROWBURY, BRODY                 |       |        | MICCED ET by ALLEN, DONTAGE               |
| 05:27          | REBOUND (DEF) by TEAM                  |       |        | MISSED FT by ALLEN, DONTAIE               |
| 05:27          | MISSED JUMPER by BUCKLEY, JAKEVION     |       |        |                                           |
| 05:08          | WINGSED SOWIF LIN BY BUCKLET, JAKEVIUN |       |        | REBOUND (DEF) by NESBITT, JORDAN          |
| 04:56          | FOUL (PERSONAL) by BUCKLEY, JAKEVION   |       |        | REDOUND (DEF) BY NESDIT I, JORDAN         |
| 04:56          | 1 OOL (FLINGOWAL) BY BUCKLET, JAKEVIUN |       |        | MISSED FT by NESBITT, JORDAN              |
| 04:56          |                                        |       |        | REBOUND (OFF) by TEAM                     |
| 04:56          | SUB OUT: BUCKLEY, JAKEVION             |       |        | REBOUND (OFF) BY TEAM                     |
| 04.56          | SUB IN: PAEZ, CARLOS                   |       |        |                                           |
| 04:56          | GOD IIV. FALZ, CAILLUS                 |       |        | MISSED FT by NESBITT, JORDAN              |
| 04:53          | REBOUND (DEF) by BURTON, KAM           |       |        | IVIISSED I I BY NESDITI, JORDAN           |
| 04:25          | MISSED 3PTR by BOOKER, C.J.            |       |        |                                           |
| 04:25          | MICOLD OF THE BY DOUNCEN, C.J.         |       |        | REBOUND (DEF) by NESBITT, JORDAN          |
| 04:21          |                                        | 28-16 | H 12   | GOOD! LAYUP by KOJENETS, OLEG             |
| 03:59          | GOOD! JUMPER by ELYZEE, JEREMY         | 28-10 | H 10   | GOOD: EATOR BY NOSEINETS, OLEG            |
| 03:59          | ASSIST by BOOKER, C.J.                 | 20 10 | 10     |                                           |
| 00.08          | ACCIOT BY DOCKER, C.J.                 |       |        |                                           |