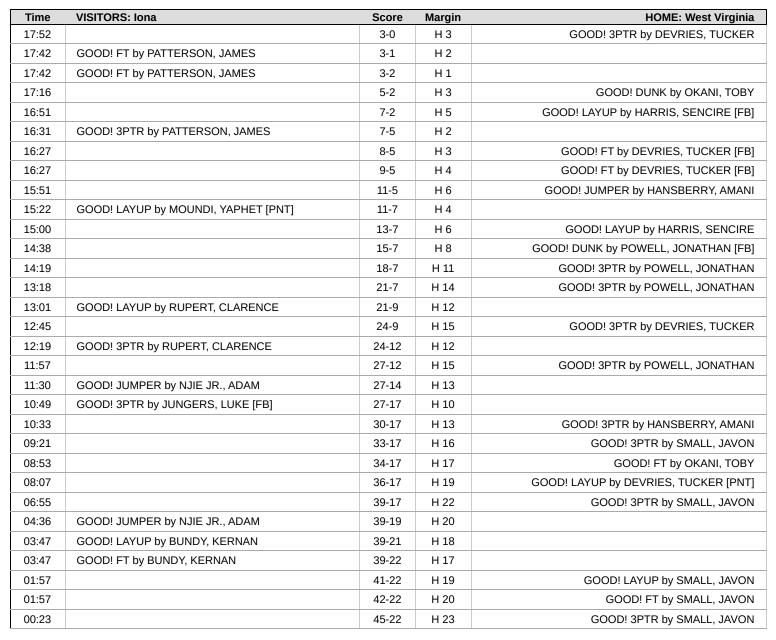

# Official Play-By-Play Iona vs West Virginia First Half November 20, 2024 at WVU Coliseum - Morgantown, W.Va.

### Period 1 Starters:

lona: 0 PATTERSON, JAMES (G); 2 NJIE JR., ADAM (G); 3 REAVES, DEJOUR (G); 4 RUPERT, CLARENCE (F); 32 MOUNDI, YAPHET (F); West Virginia: 5 OKANI, TOBY (G); 7 SMALL, JAVON (G); 10 HARRIS, SENCIRE (G); 12 DEVRIES, TUCKER (G); 13 HANSBERRY, AMANI (F);