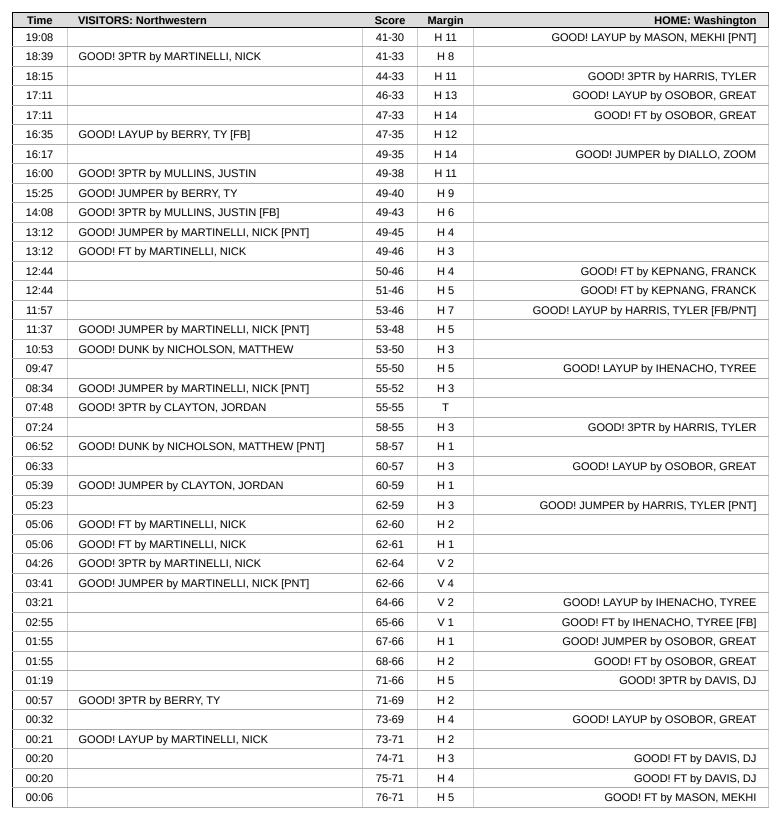

# Official Play-By-Play Northwestern vs Washington Second Half February 08, 2025 at Alaska Airlines Arena - Seattle

#### Period 2 Starters:

Northwestern: 2 MARTINELLI,NICK (F); 3 BERRY,TY (G); 11 CLAYTON,JORDAN (G); 20 MULLINS,JUSTIN (G); 34 NICHOLSON,MATTHEW (C); Washington: 0 MASON,MEKHI (G); 1 OSOBOR,GREAT (F); 8 HARRIS,TYLER (G); 9 DIALLO,ZOOM (G); 32 BREIDENBACH,WILHELM (F);

| Time  | VISITORS: Northwestern                 | Score | Margin | HOME: Washington                        |
|-------|----------------------------------------|-------|--------|-----------------------------------------|
| 20:00 |                                        |       |        | SUB OUT: DAVIS, DJ                      |
| 20:00 |                                        |       |        | SUB OUT: IHENACHO, TYREE                |
| 20:00 |                                        |       |        | SUB IN: HARRIS, TYLER                   |
| 20:00 |                                        |       |        | SUB IN: BREIDENBACH, WILHELM            |
| 19:48 |                                        |       |        | TURNOVER (BADPASS) by OSOBOR, GREAT     |
| 19:32 | MISSED 3PTR by CLAYTON, JORDAN         |       |        |                                         |
| 19:28 |                                        |       |        | REBOUND (DEF) by MASON, MEKHI           |
| 19:08 |                                        | 41-30 | H 11   | GOOD! LAYUP by MASON, MEKHI [PNT]       |
| 18:45 | MISSED 3PTR by MARTINELLI, NICK        |       |        |                                         |
| 18:41 | REBOUND (OFF) by MARTINELLI, NICK      |       |        |                                         |
| 18:39 | GOOD! 3PTR by MARTINELLI, NICK         | 41-33 | H 8    |                                         |
| 18:15 |                                        | 44-33 | H 11   | GOOD! 3PTR by HARRIS, TYLER             |
| 18:15 |                                        |       |        | ASSIST by MASON, MEKHI                  |
| 17:58 |                                        |       |        | FOUL (PERSONAL) by BREIDENBACH, WILHELM |
| 17:52 |                                        |       |        | FOUL (PERSONAL) by OSOBOR, GREAT        |
| 17:44 | MISSED 3PTR by CLAYTON, JORDAN         |       |        |                                         |
| 17:40 |                                        |       |        | REBOUND (DEF) by HARRIS, TYLER          |
| 17:33 |                                        |       |        | TURNOVER (LOSTBALL) by DIALLO, ZOOM     |
| 17:33 | STEAL by MARTINELLI, NICK              |       |        |                                         |
| 17:30 | MISSED 3PTR by BERRY, TY               |       |        |                                         |
| 17:28 |                                        |       |        | REBOUND (DEF) by BREIDENBACH, WILHELM   |
| 17:11 |                                        | 46-33 | H 13   | GOOD! LAYUP by OSOBOR, GREAT            |
| 17:11 | FOUL (PERSONAL) by NICHOLSON, MATTHEW  |       |        |                                         |
| 17:11 | SUB OUT: CLAYTON, JORDAN               |       |        |                                         |
| 17:11 | SUB IN: WINDHAM, K.J.                  |       |        |                                         |
| 17:11 |                                        | 47-33 | H 14   | GOOD! FT by OSOBOR, GREAT               |
| 16:56 | MISSED 3PTR by WINDHAM, K.J.           |       |        |                                         |
| 16:53 |                                        |       |        | REBOUND (DEF) by OSOBOR, GREAT          |
| 16:38 |                                        |       |        | TURNOVER (BADPASS) by MASON, MEKHI      |
| 16:38 | STEAL by WINDHAM, K.J.                 |       |        |                                         |
| 16:35 | GOOD! LAYUP by BERRY, TY [FB]          | 47-35 | H 12   |                                         |
| 16:35 | ASSIST by WINDHAM, K.J.                |       |        |                                         |
| 16:22 | FOUL (PERSONAL) by MULLINS, JUSTIN     |       |        |                                         |
| 16:22 | SUB OUT: NICHOLSON, MATTHEW            |       |        |                                         |
| 16:22 | SUB IN: FITZMORRIS, KEENAN             |       |        |                                         |
| 16:17 |                                        | 49-35 | H 14   | GOOD! JUMPER by DIALLO, ZOOM            |
| 16:00 | GOOD! 3PTR by MULLINS, JUSTIN          | 49-38 | H 11   |                                         |
| 16:00 | ASSIST by WINDHAM, K.J.                |       |        |                                         |
| 15:42 |                                        |       |        | TURNOVER (TRAVEL) by DIALLO, ZOOM       |
| 15:42 |                                        |       |        |                                         |
| 15:25 | GOOD! JUMPER by BERRY, TY              | 49-40 | H 9    |                                         |
| 15:02 |                                        |       |        | MISSED JUMPER by HARRIS, TYLER          |
| 14:59 | REBOUND (DEF) by MARTINELLI, NICK      |       |        |                                         |
| 14:45 | MISSED 3PTR by BERRY, TY               |       |        |                                         |
| 14:41 |                                        |       |        | REBOUND (DEF) by BREIDENBACH, WILHELM   |
| 14:17 |                                        |       |        | MISSED 3PTR by MASON, MEKHI             |
| 14:13 | REBOUND (DEF) by MARTINELLI, NICK      |       |        |                                         |
| 14:08 | GOOD! 3PTR by MULLINS, JUSTIN [FB]     | 49-43 | H 6    |                                         |
| 14:08 | ASSIST by MARTINELLI, NICK             |       |        |                                         |
| 13:30 |                                        |       |        | TURNOVER (TRAVEL) by OSOBOR, GREAT      |
| 13:30 |                                        |       |        | SUB OUT: MASON, MEKHI                   |
| 13:30 |                                        |       |        | SUB OUT: DIALLO, ZOOM                   |
| 13:30 |                                        |       |        | SUB IN: DAVIS, DJ                       |
| 13:30 |                                        |       |        | SUB IN: IHENACHO, TYREE                 |
| 13:12 | GOOD! JUMPER by MARTINELLI, NICK [PNT] | 49-45 | H 4    |                                         |
| 13:12 |                                        |       |        | FOUL (PERSONAL) by BREIDENBACH, WILHELM |
| 13:12 |                                        |       |        | SUB OUT: BREIDENBACH, WILHELM           |
| 13:12 |                                        |       |        | SUB IN: KEPNANG, FRANCK                 |
| 13:12 | GOOD! FT by MARTINELLI, NICK           | 49-46 | H 3    |                                         |
| 12:44 | FOUL (PERSONAL) by FITZMORRIS, KEENAN  |       |        |                                         |
|       |                                        | 50-46 | H 4    | GOOD! FT by KEPNANG, FRANCK             |