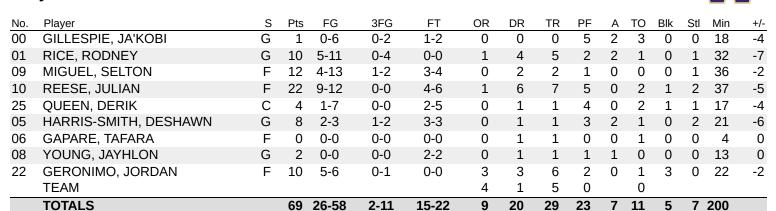

#### Maryland 69

Record: 11-3,1-2 Big Ten

| Shooting By Pe | eriod |       |      |       |       |       |
|----------------|-------|-------|------|-------|-------|-------|
| Period         | FG    | FG%   | 3FG  | 3FG%  | FT    | FT%   |
| Game           | 26-58 | 44.8% | 2-11 | 18.2% | 15-22 | 68.2% |

Deadball Rebounds: 7,0 Last FG: 2nd-00:10 Largest lead: By at Technical Fouls: None.

**Washington 75** 

Record: 10-4,1-2 Big Ten

| No. | Player               | S | Pts | FG    | 3FG  | FT    | OR | DR | TR | PF | Α  | TO | Blk | Stl | Min | +/- |
|-----|----------------------|---|-----|-------|------|-------|----|----|----|----|----|----|-----|-----|-----|-----|
| 00  | MASON, MEKHI         | G | 2   | 0-6   | 0-5  | 2-2   | 0  | 0  | 0  | 1  | 0  | 2  | 0   | 0   | 16  | -5  |
| 01  | OSOBOR, GREAT        | F | 20  | 8-12  | 1-3  | 3-5   | 4  | 10 | 14 | 3  | 4  | 6  | 1   | 3   | 36  | 6   |
| 06  | IHENACHO, TYREE      | G | 4   | 2-2   | 0-0  | 0-0   | 0  | 4  | 4  | 1  | 0  | 2  | 0   | 0   | 31  | 0   |
| 80  | HARRIS, TYLER        | G | 0   | 0-0   | 0-0  | 0-0   | 1  | 0  | 1  | 2  | 0  | 1  | 1   | 0   | 15  | -4  |
| 32  | BREIDENBACH, WILHELM | F | 5   | 2-6   | 1-4  | 0-0   | 0  | 1  | 1  | 5  | 0  | 0  | 0   | 1   | 19  | -3  |
| 04  | DAVIS, DJ            | G | 17  | 4-9   | 3-6  | 6-6   | 0  | 0  | 0  | 1  | 0  | 0  | 0   | 0   | 24  | 10  |
| 07  | KING, CHRISTIAN      | F | 0   | 0-2   | 0-2  | 0-0   | 0  | 2  | 2  | 0  | 1  | 0  | 0   | 0   | 5   | 1   |
| 09  | DIALLO, ZOOM         | G | 18  | 7-14  | 0-1  | 4-5   | 3  | 2  | 5  | 0  | 6  | 1  | 0   | 2   | 28  | 11  |
| 12  | KORTRIGHT, LUIS      | G | 7   | 3-6   | 0-3  | 1-1   | 0  | 2  | 2  | 2  | 0  | 0  | 0   | 1   | 15  | 12  |
| 13  | BUTLER, JASE         | G | 0   | 0-0   | 0-0  | 0-0   | 1  | 0  | 1  | 0  | 0  | 0  | 0   | 0   | 5   | 1   |
| 24  | IBEKWE, KC           | С | 2   | 0-0   | 0-0  | 2-4   | 1  | 0  | 1  | 4  | 0  | 0  | 0   | 0   | 6   | 1   |
|     | TEAM                 |   |     |       |      |       | 1  | 1  | 2  | 0  |    | 2  |     |     |     |     |
|     | TOTALS               |   | 75  | 26-57 | 5-24 | 18-23 | 11 | 22 | 33 | 19 | 11 | 14 | 2   | 7   | 200 |     |