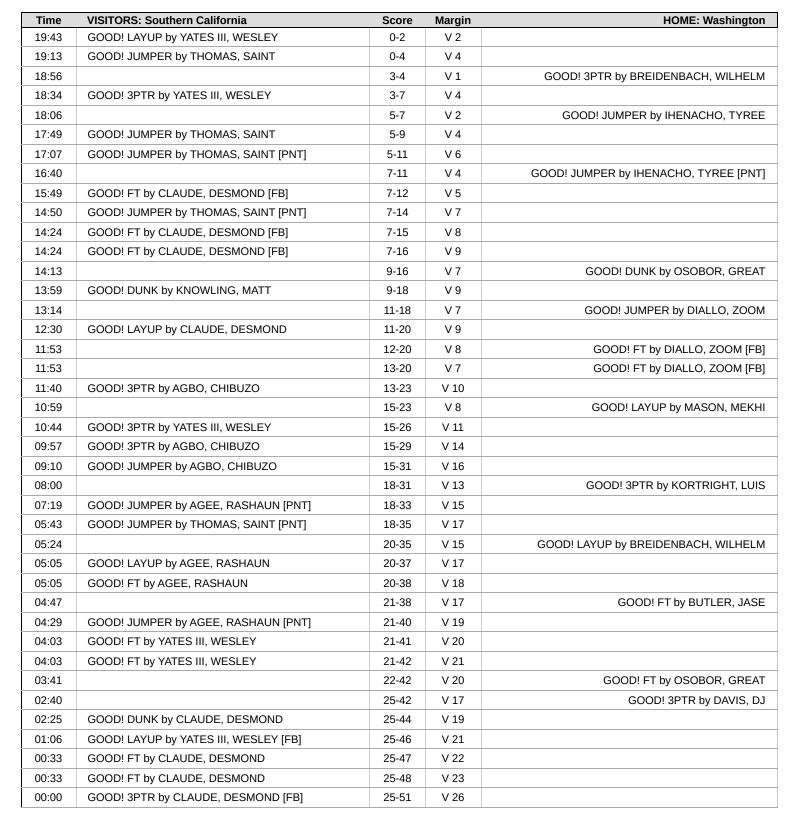

| Time           | VISITORS: Southern California         | Score      | Margin                                  | HOME: Washington                                            |
|----------------|---------------------------------------|------------|-----------------------------------------|-------------------------------------------------------------|
| 19:43          | GOOD! LAYUP by YATES III, WESLEY      | 0-2        | V 2                                     |                                                             |
| 19:28          | DEDOUBLE (DEE) L. COUEN JOON          |            |                                         | MISSED LAYUP by OSOBOR, GREAT                               |
| 19:26          | REBOUND (DEF) by COHEN, JOSH          | 0.4        | \ \\ \\ \\ \\ \\ \\ \\ \\ \\ \\ \\ \\ \ |                                                             |
| 19:13          | GOOD! JUMPER by THOMAS, SAINT         | 0-4<br>3-4 | V 4                                     | COODI 2DTD by PDEIDENBACH WILLIELM                          |
| 18:56<br>18:56 |                                       | 3-4        | V 1                                     | GOOD! 3PTR by BREIDENBACH, WILHELM  ASSIST by OSOBOR, GREAT |
| 18:34          | GOOD! 3PTR by YATES III, WESLEY       | 3-7        | V 4                                     | ASSIST BY OSOBOR, GREAT                                     |
| 18:34          | ASSIST by CLAUDE, DESMOND             | 3-1        | V 4                                     |                                                             |
| 18:06          | ASSIST BY CLAUDE, DESIMOND            | 5-7        | V 2                                     | GOOD! JUMPER by IHENACHO, TYREE                             |
| 18:06          |                                       | 31         | V Z                                     | ASSIST by OSOBOR, GREAT                                     |
| 17:49          | GOOD! JUMPER by THOMAS, SAINT         | 5-9        | V 4                                     | Addid by Godbort, GREAT                                     |
| 17:31          | COOD. COMIT ETC BY THOMING, ON MICT   | 0.0        | V -T                                    | MISSED 3PTR by BREIDENBACH, WILHELM                         |
| 17:27          |                                       |            |                                         | REBOUND (OFF) by HARRIS, TYLER                              |
| 17:22          |                                       |            |                                         | MISSED JUMPER by DIALLO, ZOOM                               |
| 17:19          | REBOUND (DEF) by CLAUDE, DESMOND      |            |                                         |                                                             |
| 17:07          | GOOD! JUMPER by THOMAS, SAINT [PNT]   | 5-11       | V 6                                     |                                                             |
| 16:40          | ecesiveim six sy memile, or any [: m] | 7-11       | V 4                                     | GOOD! JUMPER by IHENACHO, TYREE [PNT]                       |
| 16:17          | MISSED JUMPER by YATES III, WESLEY    |            |                                         | eces.com Errs, memorie, mez [ maj                           |
| 16:15          | micean com an ay in the my made a     |            |                                         | REBOUND (DEF) by TEAM                                       |
| 16:15          |                                       |            |                                         | SUB OUT: BREIDENBACH, WILHELM                               |
| 16:15          |                                       |            |                                         | SUB IN: KORTRIGHT, LUIS                                     |
| 16:15          | SUB OUT: COHEN, JOSH                  |            |                                         |                                                             |
| 16:15          | SUB IN: KNOWLING, MATT                |            |                                         |                                                             |
| 15:53          |                                       |            |                                         | TURNOVER (LOSTBALL) by HARRIS, TYLER                        |
| 15:53          | STEAL by THOMAS, SAINT                |            |                                         | 1011101211 (20012) 122, 25, 111 111100, 112211              |
| 15:49          |                                       |            |                                         | FOUL (PERSONAL) by IHENACHO, TYREE                          |
| 15:49          |                                       |            |                                         |                                                             |
| 15:49          |                                       |            |                                         | SUB OUT: DIALLO, ZOOM                                       |
| 15:49          |                                       |            |                                         | SUB IN: DAVIS, DJ                                           |
| 15:49          | SUB OUT: YATES III, WESLEY            |            |                                         |                                                             |
| 15:49          | SUB IN: ELOHIM, ISAIAH                |            |                                         |                                                             |
| 15:49          | GOOD! FT by CLAUDE, DESMOND [FB]      | 7-12       | V 5                                     |                                                             |
| 15:49          | MISSED FT by CLAUDE, DESMOND          |            |                                         |                                                             |
| 15:48          |                                       |            |                                         | REBOUND (DEF) by HARRIS, TYLER                              |
| 15:19          |                                       |            |                                         | TURNOVER (OTHER) by OSOBOR, GREAT                           |
| 14:50          | GOOD! JUMPER by THOMAS, SAINT [PNT]   | 7-14       | V 7                                     |                                                             |
| 14:29          |                                       |            |                                         | TURNOVER (BADPASS) by IHENACHO, TYREE                       |
| 14:29          | STEAL by CLAUDE, DESMOND              |            |                                         |                                                             |
| 14:24          |                                       |            |                                         | FOUL (PERSONAL) by IHENACHO, TYREE                          |
| 14:24          | GOOD! FT by CLAUDE, DESMOND [FB]      | 7-15       | V 8                                     |                                                             |
| 14:24          |                                       |            |                                         | SUB OUT: IHENACHO, TYREE                                    |
| 14:24          |                                       |            |                                         | SUB IN: DIALLO, ZOOM                                        |
| 14:24          | SUB OUT: ELOHIM, ISAIAH               |            |                                         |                                                             |
| 14:24          | SUB IN: YATES III, WESLEY             |            |                                         |                                                             |
| 14:24          | GOOD! FT by CLAUDE, DESMOND [FB]      | 7-16       | V 9                                     |                                                             |
| 14:13          |                                       | 9-16       | V 7                                     | GOOD! DUNK by OSOBOR, GREAT                                 |
| 14:13          |                                       |            |                                         | ASSIST by DIALLO, ZOOM                                      |
| 13:59          | GOOD! DUNK by KNOWLING, MATT          | 9-18       | V 9                                     |                                                             |
| 13:59          | ASSIST by THOMAS, SAINT               |            |                                         |                                                             |
| 13:35          |                                       |            |                                         | MISSED JUMPER by DAVIS, DJ                                  |
| 13:35          | BLOCK by YATES III, WESLEY            |            |                                         |                                                             |
| 13:32          | REBOUND (DEF) by YATES III, WESLEY    |            |                                         |                                                             |
| 13:27          | MISSED 3PTR by THOMAS, SAINT          |            |                                         |                                                             |
| 13:25          |                                       |            |                                         | REBOUND (DEF) by HARRIS, TYLER                              |
| 13:25          | FOUL (PERSONAL) by AGBO, CHIBUZO      |            |                                         |                                                             |
| 13:25          | SUB OUT: AGBO, CHIBUZO                |            |                                         |                                                             |
| 13:25          | SUB IN: AGEE, RASHAUN                 |            |                                         |                                                             |
| 13:14          |                                       | 11-18      | V 7                                     | GOOD! JUMPER by DIALLO, ZOOM                                |
| 12:50          | MISSED 3PTR by AGEE, RASHAUN          |            |                                         |                                                             |
| 12:47          |                                       |            |                                         | REBOUND (DEF) by KORTRIGHT, LUIS                            |
| 12:40          |                                       |            |                                         | TURNOVER (BADPASS) by KORTRIGHT, LUIS                       |

| Time           | VISITORS: Southern California                                     | Score | Margin | HOME: Washington                      |
|----------------|-------------------------------------------------------------------|-------|--------|---------------------------------------|
| 12:40<br>12:30 | STEAL by THOMAS, SAINT GOOD! LAYUP by CLAUDE, DESMOND             | 11.20 | V 9    |                                       |
| 12:30          | GOOD! LAYOP BY CLAUDE, DESMOND                                    | 11-20 | V 9    | FOUL (OFF) by OSOBOR, GREAT           |
| 12:07          |                                                                   |       |        | TURNOVER (OFFENSIVE) by OSOBOR, GREAT |
| 12:07          | SUB OUT: CLAUDE, DESMOND                                          |       |        |                                       |
| 12:07          | SUB IN: PATTON JR., KEVIN                                         |       |        |                                       |
| 11:56          | TURNOVER (LOSTBALL) by THOMAS, SAINT                              |       |        |                                       |
| 11:56          |                                                                   |       |        | STEAL by DIALLO, ZOOM                 |
| 11:53          | FOUL (PERSONAL) by THOMAS, SAINT                                  |       |        |                                       |
| 11:53          |                                                                   |       |        |                                       |
| 11:53          | SUB OUT: THOMAS, SAINT                                            |       |        |                                       |
| 11:53          | SUB IN: AGBO, CHIBUZO                                             |       |        |                                       |
| 11:53          |                                                                   | 12-20 | V 8    | GOOD! FT by DIALLO, ZOOM [FB]         |
| 11:53          |                                                                   | 13-20 | V 7    | GOOD! FT by DIALLO, ZOOM [FB]         |
| 11:40          | GOOD! 3PTR by AGBO, CHIBUZO                                       | 13-23 | V 10   |                                       |
| 11:40          | ASSIST by KNOWLING, MATT                                          |       |        | TUDNOVED (DADDACC) by DIALLO ZOOM     |
| 11:13          | STEAL BY VATES III WESTEY                                         |       |        | TURNOVER (BADPASS) by DIALLO, ZOOM    |
| 11:13<br>11:10 | STEAL by YATES III, WESLEY TURNOVER (TRAVEL) by PATTON JR., KEVIN |       |        |                                       |
| 11:10          | TORNOVER (TRAVEL) by PATTON 3R., REVIN                            |       |        | SUB OUT: DIALLO, ZOOM                 |
| 11:10          |                                                                   |       |        | SUB IN: MASON, MEKHI                  |
| 11:10          | SUB OUT: KNOWLING, MATT                                           |       |        | JOD IIV. IVIAJOIV, IVIEKAI            |
| 11:10          | SUB IN: CLAUDE, DESMOND                                           |       |        |                                       |
| 10:59          |                                                                   | 15-23 | V 8    | GOOD! LAYUP by MASON, MEKHI           |
| 10:44          | GOOD! 3PTR by YATES III, WESLEY                                   | 15-26 | V 11   | COOD. ETTO BY WINCOTT, MEINT          |
| 10:25          | COCE. OF THE STIM, WESTER                                         | 10 10 | V 22   | MISSED 3PTR by DAVIS, DJ              |
| 10:21          | REBOUND (DEF) by AGBO, CHIBUZO                                    |       |        |                                       |
| 09:57          | GOOD! 3PTR by AGBO, CHIBUZO                                       | 15-29 | V 14   |                                       |
| 09:40          |                                                                   |       |        | MISSED JUMPER by HARRIS, TYLER        |
| 09:38          |                                                                   |       |        | REBOUND (OFF) by OSOBOR, GREAT        |
| 09:35          |                                                                   |       |        | TURNOVER (LOSTBALL) by OSOBOR, GREAT  |
| 09:35          | STEAL by YATES III, WESLEY                                        |       |        |                                       |
| 09:29          | MISSED 3PTR by AGBO, CHIBUZO                                      |       |        |                                       |
| 09:24          | REBOUND (OFF) by AGEE, RASHAUN                                    |       |        |                                       |
| 09:13          | MISSED LAYUP by AGEE, RASHAUN                                     |       |        |                                       |
| 09:12          | REBOUND (OFF) by AGBO, CHIBUZO                                    |       |        |                                       |
| 09:10          | GOOD! JUMPER by AGBO, CHIBUZO                                     | 15-31 | V 16   |                                       |
| 09:10          |                                                                   |       |        | TIMEOUT 30SEC                         |
| 09:10          |                                                                   |       |        | SUB OUT: OSOBOR, GREAT                |
| 09:10          |                                                                   |       |        | SUB IN: BREIDENBACH, WILHELM          |
| 09:10          | SUB OUT: PATTON JR., KEVIN                                        |       |        |                                       |
| 09:10          | SUB IN: THOMAS, SAINT                                             |       |        |                                       |
| 08:54          |                                                                   |       |        | MISSED 3PTR by KORTRIGHT, LUIS        |
| 08:49          | REBOUND (DEF) by AGEE, RASHAUN                                    |       |        |                                       |
| 08:35          | MISSED 3PTR by YATES III, WESLEY                                  |       |        |                                       |
| 08:32          |                                                                   |       |        | REBOUND (DEF) by DAVIS, DJ            |
| 08:27          |                                                                   |       |        | TURNOVER (LOSTBALL) by DAVIS, DJ      |
| 08:27          | STEAL by CLAUDE, DESMOND                                          |       |        |                                       |
| 08:20          | MISSED 3PTR by YATES III, WESLEY                                  |       |        |                                       |
| 08:18          |                                                                   |       |        | REBOUND (DEF) by TEAM                 |
| 08:18          |                                                                   |       |        | SUB OUT: DAVIS, DJ                    |
| 08:18          |                                                                   |       |        | SUB OUT: HARRIS, TYLER                |
| 08:18          |                                                                   |       |        | SUB IN: KING, CHRISTIAN               |
| 08:18          |                                                                   | 10.31 | V 12   | SUB IN: BUTLER, JASE                  |
| 08:00          |                                                                   | 18-31 | V 13   | GOOD! 3PTR by KORTRIGHT, LUIS         |
| 08:00<br>07:50 | THENOVED (LOSTRALL) by CLAUDE DECMOND                             |       |        | ASSIST by BUTLER, JASE                |
| 07:50<br>07:50 | TURNOVER (LOSTBALL) by CLAUDE, DESMOND                            |       |        | STEAL by MASON, MEKHI                 |
| 07:50          |                                                                   |       |        | TURNOVER (LOSTBALL) by MASON, MEKHI   |
| 07:47          |                                                                   |       |        | TOTANOVER (LOSTBALL) BY MASON, MEKHI  |
| 07:47          | GOOD! JUMPER by AGEE, RASHAUN [PNT]                               | 18-33 | V 15   |                                       |
| 07:19          | ASSIST by THOMAS, SAINT                                           | 10-33 | ¥ 10   |                                       |
| 07:02          | , action by months, ormer                                         |       |        | MISSED 3PTR by KORTRIGHT, LUIS        |
| 06:59          | REBOUND (DEF) by CLAUDE, DESMOND                                  |       |        | WIIOOLD OF THE BY NOINTHIGHT, LUIS    |
| 06:46          |                                                                   |       |        | FOUL (PERSONAL) by BUTLER, JASE       |
| 06:38          | MISSED 3PTR by THOMAS, SAINT                                      |       |        | TOOL (FERGOVAL) BY BUTLER, JASE       |
| 06:35          | INICOLU DI TRESI INICIANO, ONINT                                  |       |        | REBOUND (DEF) by KORTRIGHT, LUIS      |
| 06:33          |                                                                   |       |        | MISSED 3PTR by KORTRIGHT, LUIS        |
| 06:08          | REBOUND (DEF) by THOMAS, SAINT                                    |       |        | WIGGED OF THE BY NORTHIGHT, EUIS      |
|                | GOOD! JUMPER by THOMAS, SAINT [PNT]                               | 18-35 | V 17   |                                       |
| 05:43          | - CCCD. COM LINDY HICKNING, OMINI [FINI]                          | 10-33 | v ±1   |                                       |
| 05:43<br>05:28 |                                                                   |       |        | MISSED JUMPER by BUTLER, JASE         |

| Time           | VISITORS: Southern California                              | Score | Margin | HOME: Washington                        |
|----------------|------------------------------------------------------------|-------|--------|-----------------------------------------|
| 05:24          |                                                            | 20-35 | V 15   | GOOD! LAYUP by BREIDENBACH, WILHELM     |
| 05:05          | GOOD! LAYUP by AGEE, RASHAUN                               | 20-37 | V 17   |                                         |
| 05:05          | ASSIST by THOMAS, SAINT                                    |       |        |                                         |
| 05:05          |                                                            |       |        | FOUL (PERSONAL) by BREIDENBACH, WILHELM |
| 05:05          |                                                            |       |        | SUB OUT: KORTRIGHT, LUIS                |
| 05:05          |                                                            |       |        | SUB OUT: BREIDENBACH, WILHELM           |
| 05:05          |                                                            |       |        | SUB IN: OSOBOR, GREAT                   |
| 05:05          | CLID OUT: CLAUDE DECMOND                                   |       |        | SUB IN: DIALLO, ZOOM                    |
| 05:05          | SUB OUT: CLAUDE, DESMOND                                   |       |        |                                         |
| 05:05<br>05:05 | SUB IN: KNOWLING, MATT                                     | 20-38 | V 18   |                                         |
| 04:47          | GOOD! FT by AGEE, RASHAUN FOUL (PERSONAL) by THOMAS, SAINT | 20-30 | V 10   |                                         |
| 04:47          | FOUL (PERSONAL) BY THOMAS, SAINT                           | 21-38 | V 17   | GOOD! FT by BUTLER, JASE                |
| 04:47          | SUB OUT: THOMAS, SAINT                                     | 21-36 | VII    | GOOD! FI BY BUTLER, JASE                |
| 04:47          | SUB IN: CLAUDE, DESMOND                                    |       |        |                                         |
| 04:47          | SOB III. CEAODE, DESIMOND                                  |       |        | MISSED FT by BUTLER, JASE               |
| 04:45          | REBOUND (DEF) by KNOWLING, MATT                            |       |        | IMIOGED I I BY DOTEETS, OF IGE          |
| 04:29          | GOOD! JUMPER by AGEE, RASHAUN [PNT]                        | 21-40 | V 19   |                                         |
| 04:15          | COOD. COM EN BY NOTE, TO OF MORE [1111]                    | 21 40 | V 10   | MISSED 3PTR by OSOBOR, GREAT            |
| 04:12          | REBOUND (DEF) by YATES III, WESLEY                         |       |        | imoses of the sylvestering energy       |
| 04:03          | NEBOONS (BELLY BY THILES IN, THEBELLY                      |       |        | FOUL (PERSONAL) by BUTLER, JASE         |
| 04:03          | GOOD! FT by YATES III, WESLEY                              | 21-41 | V 20   | 1 002 (1 21.0011/12) 3) 30 1221, 0/102  |
| 04:03          |                                                            | 21 71 | . = 0  | SUB OUT: KING, CHRISTIAN                |
| 04:03          |                                                            |       |        | SUB IN: HARRIS, TYLER                   |
| 04:03          |                                                            |       |        | SUB OUT: BUTLER, JASE                   |
| 04:03          |                                                            |       |        | SUB IN: DAVIS, DJ                       |
| 04:03          | GOOD! FT by YATES III, WESLEY                              | 21-42 | V 21   |                                         |
| 03:41          | FOUL (PERSONAL) by KNOWLING, MATT                          |       |        |                                         |
| 03:41          | ,,,,                                                       |       |        |                                         |
| 03:41          |                                                            |       |        | MISSED FT by OSOBOR, GREAT              |
| 03:41          |                                                            |       |        | REBOUND (OFF) by TEAM                   |
| 03:41          |                                                            | 22-42 | V 20   | GOOD! FT by OSOBOR, GREAT               |
| 03:25          | TURNOVER (TRAVEL) by YATES III, WESLEY                     |       |        | , , , , , ,                             |
| 03:09          |                                                            |       |        | MISSED JUMPER by MASON, MEKHI           |
| 03:04          | REBOUND (DEF) by YATES III, WESLEY                         |       |        | •                                       |
| 02:57          | TURNOVER (LOSTBALL) by CLAUDE, DESMOND                     |       |        |                                         |
| 02:40          |                                                            | 25-42 | V 17   | GOOD! 3PTR by DAVIS, DJ                 |
| 02:40          |                                                            |       |        | ASSIST by DIALLO, ZOOM                  |
| 02:25          | GOOD! DUNK by CLAUDE, DESMOND                              | 25-44 | V 19   |                                         |
| 02:24          |                                                            |       |        | FOUL (PERSONAL) by DIALLO, ZOOM         |
| 02:24          |                                                            |       |        | SUB OUT: MASON, MEKHI                   |
| 02:24          |                                                            |       |        | SUB IN: KORTRIGHT, LUIS                 |
| 02:23          | MISSED FT by CLAUDE, DESMOND                               |       |        |                                         |
| 02:23          |                                                            |       |        | REBOUND (DEF) by HARRIS, TYLER          |
| 02:04          |                                                            |       |        | MISSED 3PTR by DAVIS, DJ                |
| 02:00          | REBOUND (DEF) by KNOWLING, MATT                            |       |        |                                         |
| 01:44          | TURNOVER (BADPASS) by AGEE, RASHAUN                        |       |        |                                         |
| 01:44          |                                                            |       |        | STEAL by DAVIS, DJ                      |
| 01:44          | FOUL (PERSONAL) by AGBO, CHIBUZO                           |       |        |                                         |
| 01:44          | SUB OUT: AGBO, CHIBUZO                                     |       |        |                                         |
| 01:44          | SUB IN: SHELLEY, JALEN                                     |       |        |                                         |
| 01:29          |                                                            |       |        | MISSED DUNK by OSOBOR, GREAT            |
| 01:28          |                                                            |       |        | REBOUND (OFF) by HARRIS, TYLER          |
| 01:28          | FOUL (PERSONAL) by SHELLEY, JALEN                          |       |        |                                         |
| 01:14          |                                                            |       |        | MISSED 3PTR by DAVIS, DJ                |
| 01:11          | REBOUND (DEF) by CLAUDE, DESMOND                           |       |        |                                         |
| 01:06          | GOOD! LAYUP by YATES III, WESLEY [FB]                      | 25-46 | V 21   |                                         |
| 01:06          | ASSIST by CLAUDE, DESMOND                                  |       |        |                                         |
| 00:54          |                                                            |       |        | MISSED LAYUP by OSOBOR, GREAT           |
| 00:50          | REBOUND (DEF) by KNOWLING, MATT                            |       |        |                                         |
| 00:33          |                                                            |       |        | FOUL (PERSONAL) by KORTRIGHT, LUIS      |
| 00:33          | GOOD! FT by CLAUDE, DESMOND                                | 25-47 | V 22   |                                         |
| 00:33          | GOOD! FT by CLAUDE, DESMOND                                | 25-48 | V 23   |                                         |
| 00:07          |                                                            |       |        | MISSED LAYUP by OSOBOR, GREAT           |
| 00:07          | BLOCK by AGEE, RASHAUN                                     |       |        |                                         |
| 00:06          |                                                            |       |        | REBOUND (OFF) by OSOBOR, GREAT          |
| 00:06          | FOUL (PERSONAL) by AGEE, RASHAUN                           |       |        |                                         |
| 00:06          |                                                            |       |        | MISSED FT by OSOBOR, GREAT              |
| 00:06          |                                                            |       |        | REBOUND (OFF) by TEAM                   |
| 00:06          | SUB OUT: SHELLEY, JALEN                                    |       |        |                                         |
| 00.00          | SUB IN: AGBO, CHIBUZO                                      |       |        |                                         |
| 00:06          | COB IN. ACEO, CHECZO                                       |       |        |                                         |

| Time  | VISITORS: Southern California      | Score | Margin | HOME: Washington |
|-------|------------------------------------|-------|--------|------------------|
| 00:04 | REBOUND (DEF) by AGEE, RASHAUN     |       |        |                  |
| 00:00 | GOOD! 3PTR by CLAUDE, DESMOND [FB] | 25-51 | V 26   |                  |