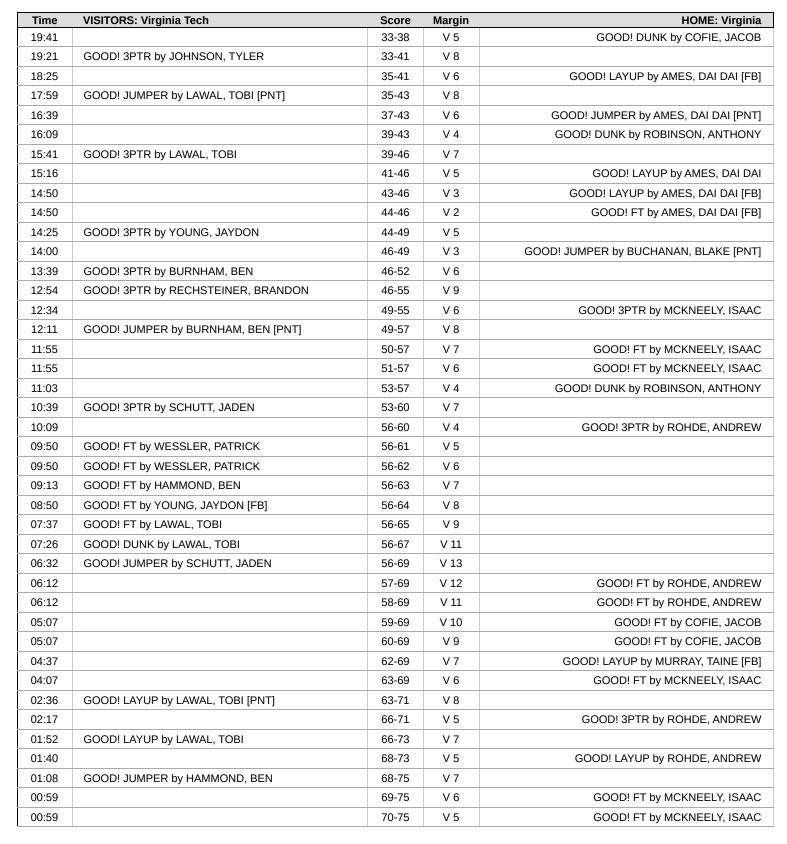

## Official Play-By-Play Virginia Tech vs Virginia Second Half February 01, 2025 at John Paul Jones Arena - Charlottesville

### Period 2 Starters:

Virginia Tech: 1 LAWAL,TOBI (F); 2 SCHUTT,JADEN (G); 10 JOHNSON,TYLER (G); 11 HAMMOND,BEN (G); 34 POTEAT,MYLYJAEL (F); Virginia: 0 BUCHANAN,BLAKE (F); 5 COFIE,JACOB (F); 7 AMES,DAI DAI (G); 10 MURRAY,TAINE (G); 11 MCKNEELY,ISAAC (G);