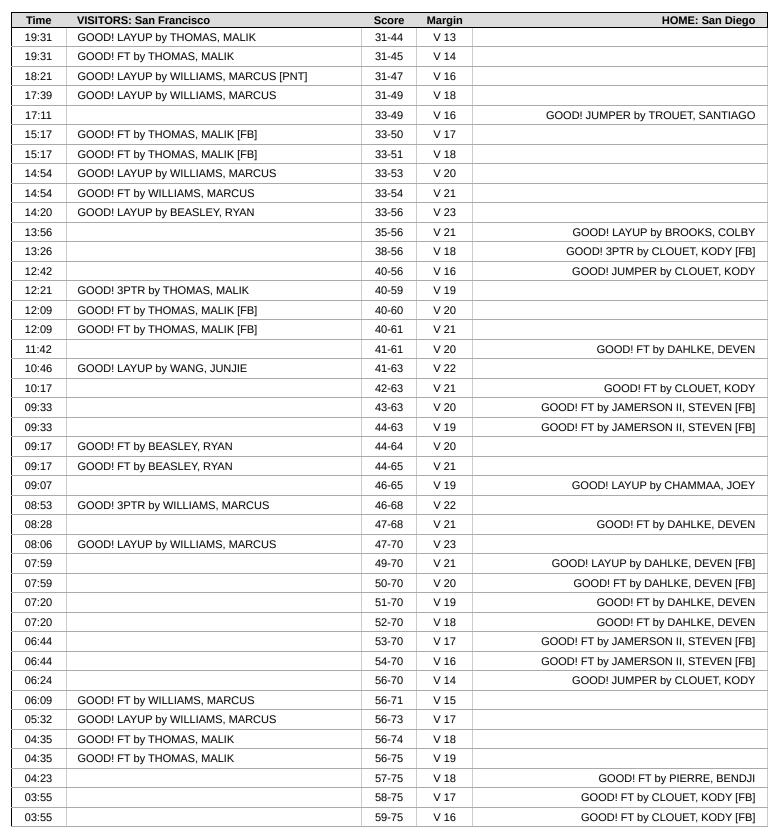

| Time  | VISITORS: San Francisco                  | Score | Margin | HOME: San Diego                       |
|-------|------------------------------------------|-------|--------|---------------------------------------|
| 20:00 |                                          |       |        | SUB OUT: BROOKS, COLBY                |
| 20:00 |                                          |       |        | SUB OUT: MUNCEY, DOMINIC              |
| 20:00 |                                          |       |        | SUB IN: TROUET, SANTIAGO              |
| 20:00 |                                          |       |        | SUB IN: JAMERSON II, STEVEN           |
| 20:00 | SUB OUT: BEASLEY, RYAN                   |       |        |                                       |
| 20:00 | SUB OUT: O'DONNELL, JAMES                |       |        |                                       |
| 20:00 | SUB IN: LINGUARD, JR., CARLTON           |       |        |                                       |
| 20:00 | SUB IN: RILEY IV, TYRONE                 |       |        |                                       |
| 19:41 |                                          |       |        | FOUL (PERSONAL) by BENIWAL, NEEL      |
| 19:31 | GOOD! LAYUP by THOMAS, MALIK             | 31-44 | V 13   |                                       |
| 19:31 | ASSIST by LINGUARD, JR., CARLTON         |       |        |                                       |
| 19:31 |                                          |       |        | FOUL (PERSONAL) by BENIWAL, NEEL      |
| 19:31 | GOOD! FT by THOMAS, MALIK                | 31-45 | V 14   |                                       |
| 19:18 |                                          |       |        | MISSED 3PTR by BENIWAL, NEEL          |
| 19:14 |                                          |       |        | REBOUND (OFF) by DAHLKE, DEVEN        |
| 19:05 |                                          |       |        | MISSED JUMPER by PIERRE, BENDJI       |
| 19:02 | REBOUND (DEF) by THOMAS, MALIK           |       |        | •                                     |
| 18:45 | TURNOVER (LOSTBALL) by WANG, JUNJIE      |       |        |                                       |
| 18:33 | , , , , , , , , , , , , , , , , , , , ,  |       |        | MISSED 3PTR by BENIWAL, NEEL          |
| 18:30 | REBOUND (DEF) by RILEY IV, TYRONE        |       |        | , , ,                                 |
| 18:21 | GOOD! LAYUP by WILLIAMS, MARCUS [PNT]    | 31-47 | V 16   |                                       |
| 17:55 |                                          | 02    | . 10   | MISSED 3PTR by DAHLKE, DEVEN          |
| 17:52 | REBOUND (DEF) by LINGUARD, JR., CARLTON  |       |        | MIGGED OF THE BY BY MERCE, BEVER      |
| 17:46 | REBOOND (DET) by EINOGAND, SN.,CARETON   |       |        | FOUL (PERSONAL) by BENIWAL, NEEL      |
| 17:46 |                                          |       |        | SUB OUT: BENIWAL, NEEL                |
| 17:46 |                                          |       |        | SUB IN: CLOUET, KODY                  |
| 17:39 | GOOD! LAYUP by WILLIAMS, MARCUS          | 31-49 | V 18   | 30B IN. CLOOL I, RODI                 |
| 17:39 |                                          | 31-49 | V 10   |                                       |
| 17:39 | ASSIST by WANG, JUNJIE                   |       |        | TIMEOUT 200FC                         |
| 17:29 |                                          |       |        | TIMEOUT 30SEC                         |
|       |                                          |       |        | CLID OLIT: DIEDDE DEND'IL             |
| 17:29 |                                          |       |        | SUB OUT: PIERRE, BENDJI               |
| 17:29 | FOUR (DEDCOMAL) by LINCHARD, ID CARLTON  |       |        | SUB IN: SIMON, DAVID                  |
| 17:14 | FOUL (PERSONAL) by LINGUARD, JR.,CARLTON | 00.40 | 1/40   | COOR HIMPER by TROUET CANTIACO        |
| 17:11 |                                          | 33-49 | V 16   | GOOD! JUMPER by TROUET, SANTIAGO      |
| 17:11 | MICCED LAVUE IN MANO TUNITE              |       |        | ASSIST by DAHLKE, DEVEN               |
| 16:40 | MISSED LAYUP by WANG, JUNJIE             |       |        | DI OOK EN OMON DAVID                  |
| 16:40 | DEDOUND (OFF) by TEAM                    |       |        | BLOCK by SIMON, DAVID                 |
| 16:40 | REBOUND (OFF) by TEAM                    |       |        |                                       |
| 16:37 | TURNOVER (SHOTCLOCK) by TEAM             |       |        |                                       |
| 16:37 | SUB OUT: RILEY IV, TYRONE                |       |        |                                       |
| 16:37 | SUB IN: BEASLEY, RYAN                    |       |        | TUDINOVED (COTTONIA) L. ONION DAVID   |
| 16:21 |                                          |       |        | TURNOVER (LOSTBALL) by SIMON, DAVID   |
| 16:21 | SUB OUT: LINGUARD, JR., CARLTON          |       |        |                                       |
| 16:21 | SUB IN: O'DONNELL, JAMES                 |       |        |                                       |
| 16:01 | MISSED LAYUP by BEASLEY, RYAN            |       |        | DEDOUBLE (5-1)                        |
| 15:59 |                                          |       |        | REBOUND (DEF) by TROUET, SANTIAGO     |
| 15:49 |                                          |       |        | TURNOVER (TRAVEL) by TROUET, SANTIAGO |
| 15:49 | 2.2.2.2.2.2.2.2.2.2.2.2.2.2.2.2.2.2.2.2. |       |        |                                       |
| 15:49 | SUB OUT: WANG, JUNJIE                    |       |        |                                       |
| 15:49 | SUB IN: ABOSI, VENIAMIN                  |       |        |                                       |
| 15:31 | MISSED LAYUP by WILLIAMS, MARCUS         |       |        |                                       |
| 15:28 |                                          |       |        | REBOUND (DEF) by SIMON, DAVID         |
| 15:21 |                                          |       |        | TURNOVER (BADPASS) by DAHLKE, DEVEN   |
| 15:21 | STEAL by WILLIAMS, MARCUS                |       |        |                                       |
| 15:17 |                                          |       |        | FOUL (PERSONAL) by CLOUET, KODY       |
| 15:17 | GOOD! FT by THOMAS, MALIK [FB]           | 33-50 | V 17   |                                       |
| 15:17 | GOOD! FT by THOMAS, MALIK [FB]           | 33-51 | V 18   |                                       |
| 14:54 | GOOD! LAYUP by WILLIAMS, MARCUS          | 33-53 | V 20   |                                       |
| 14:54 |                                          |       |        | FOUL (PERSONAL) by TROUET, SANTIAGO   |
| 14:54 | GOOD! FT by WILLIAMS, MARCUS             | 33-54 | V 21   |                                       |
| 14:54 |                                          |       |        | SUB OUT: TROUET, SANTIAGO             |

| Time           | VISITORS: San Francisco                                | Score | Margin | HOME: San Diego                                                 |
|----------------|--------------------------------------------------------|-------|--------|-----------------------------------------------------------------|
| 14:54          |                                                        |       |        | SUB OUT: SIMON, DAVID                                           |
| 14:54          |                                                        |       |        | SUB IN: DUCKETT, TONY                                           |
| 14:54          | CUR CUT WILLIAMS MARCUS                                |       |        | SUB IN: BROOKS, COLBY                                           |
| 14:54<br>14:54 | SUB OUT: WILLIAMS, MARCUS SUB IN: RIVERA-TORRES, JASON |       |        |                                                                 |
| 14:46          | FOUL (PERSONAL) by O'DONNELL, JAMES                    |       |        |                                                                 |
| 14:39          | FOUL (PERSONAL) by O'DONNELL, JAMES                    |       |        |                                                                 |
| 14:39          |                                                        |       |        | MISSED FT by JAMERSON II, STEVEN                                |
| 14:39          |                                                        |       |        | REBOUND (OFF) by TEAM                                           |
| 14:39          | SUB OUT: O'DONNELL, JAMES                              |       |        |                                                                 |
| 14:39          | SUB IN: GIGIBERIA, SABA                                |       |        |                                                                 |
| 14:39          |                                                        |       |        | MISSED FT by JAMERSON II, STEVEN                                |
| 14:36          |                                                        |       |        | REBOUND (OFF) by CLOUET, KODY                                   |
| 14:32          |                                                        |       |        | MISSED 3PTR by DAHLKE, DEVEN                                    |
| 14:29          | REBOUND (DEF) by ABOSI, VENIAMIN                       |       |        |                                                                 |
| 14:20          | GOOD! LAYUP by BEASLEY, RYAN                           | 33-56 | V 23   |                                                                 |
| 14:20          | ASSIST by GIGIBERIA, SABA                              |       |        |                                                                 |
| 14:05          |                                                        |       |        | MISSED LAYUP by JAMERSON II, STEVEN                             |
| 14:05          | BLOCK by GIGIBERIA, SABA                               |       |        |                                                                 |
| 14:01          |                                                        |       |        | REBOUND (OFF) by JAMERSON II, STEVEN                            |
| 14:00          |                                                        |       |        | MISSED JUMPER by JAMERSON II, STEVEN                            |
| 13:57          |                                                        | 05.50 | 1/04   | REBOUND (OFF) by BROOKS, COLBY                                  |
| 13:56          | LUCATE VINDER L. DIVERA TORRES MOON                    | 35-56 | V 21   | GOOD! LAYUP by BROOKS, COLBY                                    |
| 13:33          | MISSED JUMPER by RIVERA-TORRES, JASON                  |       |        | DEDOLIND (DEE) k., DDOOKO, OOL DV                               |
| 13:31          |                                                        | 20.50 | V/10   | REBOUND (DEF) by BROOKS, COLBY  GOOD! 3PTR by CLOUET, KODY [FB] |
| 13:26<br>13:26 |                                                        | 38-56 | V 18   | ASSIST by DAHLKE, DEVEN                                         |
| 13:26          | TIMEOUT 30SEC                                          |       |        | ASSIST BY DAHLKE, DEVEN                                         |
| 13:15          | TIMEOUT SUSEC                                          |       |        | SUB OUT: JAMERSON II, STEVEN                                    |
| 13:15          |                                                        |       |        | SUB IN: PIERRE, BENDJI                                          |
| 13:15          | SUB OUT: ABOSI, VENIAMIN                               |       |        | JOB III. I IEITICE, DEINDOI                                     |
| 13:15          | SUB OUT: RIVERA-TORRES, JASON                          |       |        |                                                                 |
| 13:15          | SUB IN: RILEY IV, TYRONE                               |       |        |                                                                 |
| 13:15          | SUB IN: WANG, JUNJIE                                   |       |        |                                                                 |
| 12:56          | MISSED 3PTR by BEASLEY, RYAN                           |       |        |                                                                 |
| 12:56          |                                                        |       |        | REBOUND (DEF) by PIERRE, BENDJI                                 |
| 12:56          | SUB OUT: BEASLEY, RYAN                                 |       |        | · , , , , , , , , , , , , , , , , , , ,                         |
| 12:56          | SUB IN: BEASLEY, ROBBY                                 |       |        |                                                                 |
| 12:42          |                                                        | 40-56 | V 16   | GOOD! JUMPER by CLOUET, KODY                                    |
| 12:21          | GOOD! 3PTR by THOMAS, MALIK                            | 40-59 | V 19   |                                                                 |
| 12:21          | ASSIST by GIGIBERIA, SABA                              |       |        |                                                                 |
| 12:16          | FOUL (PERSONAL) by THOMAS, MALIK                       |       |        |                                                                 |
| 12:16          | SUB OUT: GIGIBERIA, SABA                               |       |        |                                                                 |
| 12:16          | SUB OUT: BEASLEY, ROBBY                                |       |        |                                                                 |
| 12:16          | SUB IN: LINGUARD, JR.,CARLTON                          |       |        |                                                                 |
| 12:16          | SUB IN: WILLIAMS, MARCUS                               |       |        |                                                                 |
| 12:12          |                                                        |       |        | TURNOVER (BADPASS) by DAHLKE, DEVEN                             |
| 12:12          | STEAL by WILLIAMS, MARCUS                              |       |        |                                                                 |
| 12:09          |                                                        |       |        | FOUL (PERSONAL) by DUCKETT, TONY                                |
| 12:09          | GOOD! FT by THOMAS, MALIK [FB]                         | 40-60 | V 20   |                                                                 |
| 12:09          | GOOD! FT by THOMAS, MALIK [FB]                         | 40-61 | V 21   | OUR OUT BROOKS COLON                                            |
| 12:09<br>12:09 |                                                        |       |        | SUB OUT: BROOKS, COLBY SUB IN: SIMON, DAVID                     |
| 12:09          | SUB OUT: THOMAS, MALIK                                 |       |        | SUB IN: SIMUN, DAVID                                            |
| 12:09          | SUB IN: BEASLEY, ROBBY                                 |       |        |                                                                 |
| 11:47          | JOB IN. BEAGEET, NOBBT                                 |       |        | MISSED 3PTR by PIERRE, BENDJI                                   |
| 11:44          |                                                        |       |        | REBOUND (OFF) by DAHLKE, DEVEN                                  |
| 11:42          | FOUL (PERSONAL) by LINGUARD, JR., CARLTON              |       |        | 11255112 (61.1) 2) 27 112112, 52.1211                           |
| 11:42          | . 111 (. 1.1001.) by Envioration (Original Control     |       |        |                                                                 |
| 11:42          | SUB OUT: LINGUARD, JR., CARLTON                        |       |        |                                                                 |
| 11:42          | SUB IN: O'DONNELL, JAMES                               |       |        |                                                                 |
| 11:42          | ·                                                      |       |        | MISSED FT by DAHLKE, DEVEN                                      |
| 11:42          |                                                        |       |        | REBOUND (OFF) by TEAM                                           |
| 11:42          |                                                        | 41-61 | V 20   | GOOD! FT by DAHLKE, DEVEN                                       |
| 11:20          | MISSED 3PTR by WANG, JUNJIE                            |       |        | ·                                                               |
| 11:18          |                                                        |       |        | REBOUND (DEF) by DUCKETT, TONY                                  |
| 11:13          |                                                        |       |        | MISSED 3PTR by SIMON, DAVID                                     |
| 11:10          | REBOUND (DEF) by WILLIAMS, MARCUS                      |       |        |                                                                 |
| 10:46          | GOOD! LAYUP by WANG, JUNJIE                            | 41-63 | V 22   |                                                                 |
| 10:34          |                                                        |       |        | MISSED 3PTR by CLOUET, KODY                                     |
| 10:32          | REBOUND (DEF) by WILLIAMS, MARCUS                      |       |        |                                                                 |
| 10:17          | FOUL (TECH) by O'DONNELL, JAMES                        |       |        |                                                                 |