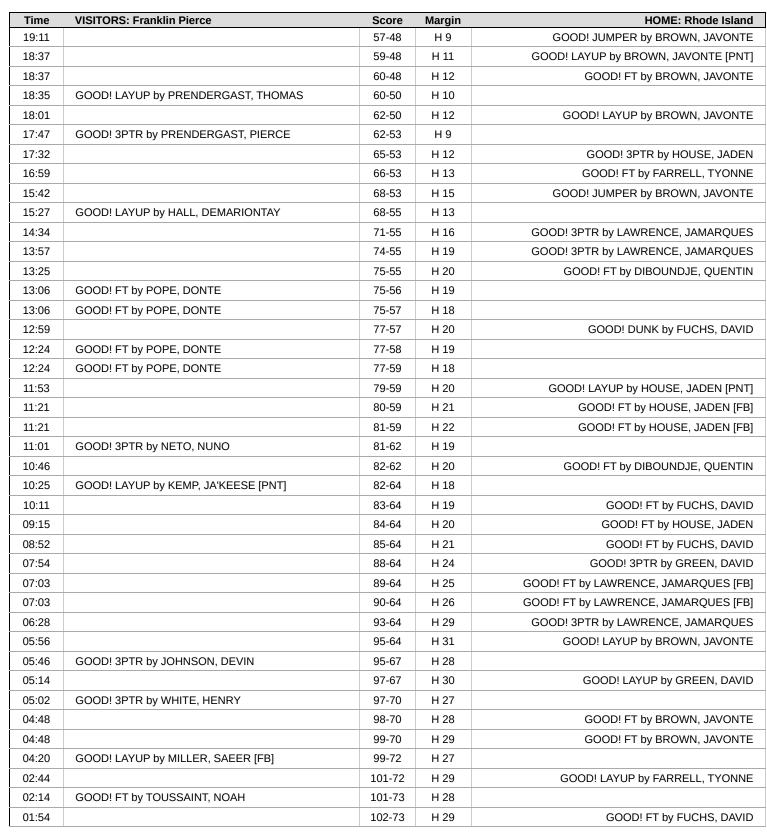

| Time  | VISITORS: Franklin Pierce                        | Score | Margin | HOME: Rhode Island                   |
|-------|--------------------------------------------------|-------|--------|--------------------------------------|
| 20:00 |                                                  |       |        | SUB OUT: ESTEVEZ, CAM                |
| 20:00 |                                                  |       |        | SUB OUT: DIBOUNDJE, QUENTIN          |
| 20:00 |                                                  |       |        | SUB OUT: FUCHS, DAVID                |
| 20:00 |                                                  |       |        | SUB OUT: TRAORE, DRISSA              |
| 20:00 |                                                  |       |        | SUB IN: LAWRENCE, JAMARQUES          |
| 20:00 |                                                  |       |        | SUB IN: FARRELL, TYONNE              |
| 20:00 |                                                  |       |        | SUB IN: GREEN, DAVID                 |
| 20:00 |                                                  |       |        | SUB IN: BROWN, JAVONTE               |
| 20:00 | SUB OUT: GATEWOOD, CALEB                         |       |        |                                      |
| 20:00 | SUB OUT: NETO, NUNO                              |       |        |                                      |
| 20:00 | SUB OUT: PORTER, KAREEM                          |       |        |                                      |
| 20:00 | SUB IN: PRENDERGAST, PIERCE                      |       |        |                                      |
| 20:00 | SUB IN: HALL, DEMARIONTAY                        |       |        |                                      |
| 20:00 | SUB IN: WHITE, HENRY                             |       |        |                                      |
| 19:35 | MISSED LAYUP by POPE, DONTE                      |       |        |                                      |
| 19:29 | , , ,                                            |       |        | REBOUND (DEF) by FARRELL, TYONNE     |
| 19:15 |                                                  |       |        | MISSED LAYUP by FARRELL, TYONNE      |
| 19:11 |                                                  |       |        | REBOUND (OFF) by BROWN, JAVONTE      |
| 19:11 |                                                  | 57-48 | H 9    | GOOD! JUMPER by BROWN, JAVONTE       |
| 18:56 | MISSED LAYUP by POPE, DONTE                      | 37-40 | 11.5   | GOOD: JOINIF ER BY BROWN, JAVOINTE   |
|       | WISSED LATOR BY POPE, DON'TE                     |       |        | PLOCK by FARRELL TYONNE              |
| 18:56 |                                                  |       |        | BLOCK by FARRELL, TYONNE             |
| 18:53 |                                                  |       |        | REBOUND (DEF) by LAWRENCE, JAMARQUES |
| 18:53 | FOUL (PERSONAL) by KEMP, JA'KEESE                |       |        |                                      |
| 18:53 | SUB OUT: KEMP, JA'KEESE                          |       |        |                                      |
| 18:53 | SUB IN: PRENDERGAST, THOMAS                      |       |        |                                      |
| 18:37 |                                                  | 59-48 | H 11   | GOOD! LAYUP by BROWN, JAVONTE [PNT]  |
| 18:37 |                                                  |       |        | ASSIST by GREEN, DAVID               |
| 18:37 | FOUL (PERSONAL) by HALL, DEMARIONTAY             |       |        |                                      |
| 18:37 |                                                  | 60-48 | H 12   | GOOD! FT by BROWN, JAVONTE           |
| 18:35 | GOOD! LAYUP by PRENDERGAST, THOMAS               | 60-50 | H 10   |                                      |
| 18:01 |                                                  | 62-50 | H 12   | GOOD! LAYUP by BROWN, JAVONTE        |
| 18:01 |                                                  |       |        | ASSIST by FARRELL, TYONNE            |
| 17:47 | GOOD! 3PTR by PRENDERGAST, PIERCE                | 62-53 | H 9    | •                                    |
| 17:47 | ASSIST by PRENDERGAST, THOMAS                    |       |        |                                      |
| 17:32 |                                                  | 65-53 | H 12   | GOOD! 3PTR by HOUSE, JADEN           |
| 17:32 |                                                  | 00 00 |        | ASSIST by GREEN, DAVID               |
| 17:30 |                                                  |       |        | ACCION BY CITELIN, BAND              |
| 17:30 |                                                  |       |        | TIMEOUT 30SEC                        |
| 17:30 | CUR OUT: HALL DEMARIONTAY                        |       |        | TIMEOUT 303EC                        |
| 17:30 | SUB OUT: HALL, DEMARIONTAY SUB OUT: WHITE, HENRY |       |        |                                      |
|       | ·                                                |       |        |                                      |
| 17:30 | SUB IN: SMITH, NATHANIEL                         |       |        |                                      |
| 17:30 | SUB IN: WAGUE, ABOUBACAR                         |       |        |                                      |
| 17:09 | MISSED 3PTR by POPE, DONTE                       |       |        |                                      |
| 17:05 |                                                  |       |        | REBOUND (DEF) by FARRELL, TYONNE     |
| 16:59 | FOUL (PERSONAL) by PRENDERGAST, THOMAS           |       |        |                                      |
| 16:59 |                                                  |       |        | MISSED FT by FARRELL, TYONNE         |
| 16:59 |                                                  |       |        | REBOUND (OFF) by TEAM                |
| 16:59 | SUB OUT: PRENDERGAST, PIERCE                     |       |        |                                      |
| 16:59 | SUB OUT: PRENDERGAST, THOMAS                     |       |        |                                      |
| 16:59 | SUB OUT: POPE, DONTE                             |       |        |                                      |
| 16:59 | SUB IN: MILLER, SAEER                            |       |        |                                      |
| 16:59 | SUB IN: MYRIE, MICHAEL                           |       |        |                                      |
| 16:59 | SUB IN: GATEWOOD, CALEB                          |       |        |                                      |
| 16:59 |                                                  | 66-53 | H 13   | GOOD! FT by FARRELL, TYONNE          |
| 16:32 | MISSED LAYUP by WAGUE, ABOUBACAR                 | 30 33 | 10     | COOD. 11 by 174MELL, 110MML          |
| 16:32 | INIOSED ENTOL BY WASSE, ADOUBTION                |       |        | BLOCK by BROWN, JAVONTE              |
|       | DEPOLIND (OFF) by TEAM                           |       |        | DLOCK BY DROWN, JAVONTE              |
| 16:31 | REBOUND (OFF) by TEAM                            |       |        |                                      |
| 16:27 | MISSED 3PTR by SMITH, NATHANIEL                  |       |        | DEBOUND (SEE) L. EARSELL TITLE       |
| 16:23 |                                                  |       |        | REBOUND (DEF) by FARRELL, TYONNE     |
| 16:18 |                                                  |       |        | MISSED LAYUP by FARRELL, TYONNE      |