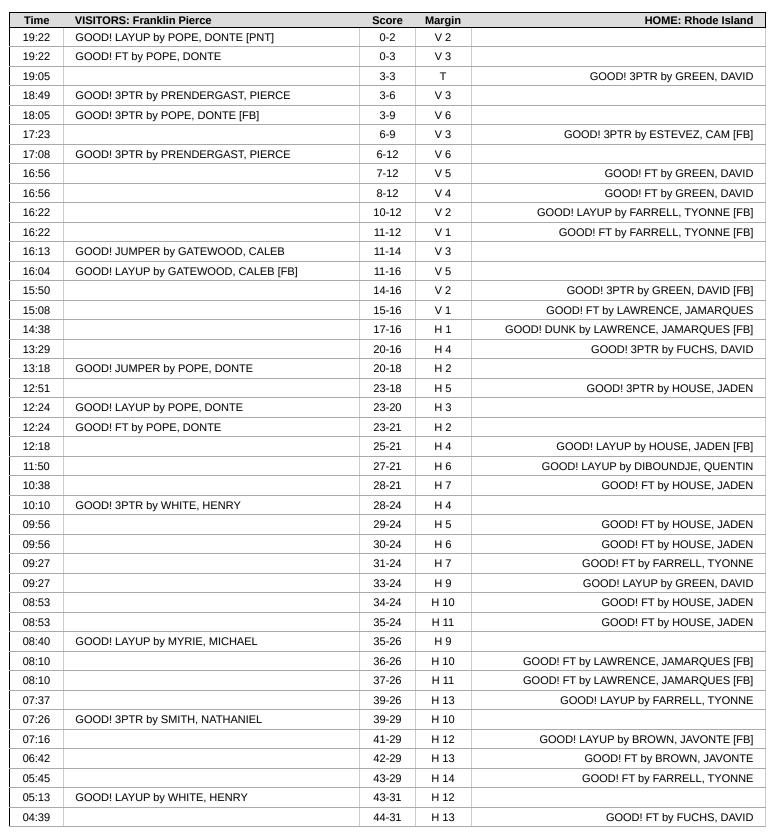

## November 12, 2024 at Thomas M. Ryan Center - Kingston, RI

| Time  | VISITORS: Franklin Pierce                  | Score | Margin | HOME: Rhode Island                        |
|-------|--------------------------------------------|-------|--------|-------------------------------------------|
| 19:35 | MISSED LAYUP by HALL, DEMARIONTAY          |       |        |                                           |
| 19:32 | REBOUND (OFF) by SMITH, NATHANIEL          |       |        |                                           |
| 19:31 | MISSED LAYUP by SMITH, NATHANIEL           |       |        |                                           |
| 19:31 | REBOUND (OFF) by TEAM                      |       |        |                                           |
| 19:22 | GOOD! LAYUP by POPE, DONTE [PNT]           | 0-2   | V 2    |                                           |
| 19:22 |                                            |       |        | FOUL (PERSONAL) by FARRELL, TYONNE        |
| 19:22 | GOOD! FT by POPE, DONTE                    | 0-3   | V 3    |                                           |
| 19:05 |                                            | 3-3   | T      | GOOD! 3PTR by GREEN, DAVID                |
| 19:05 |                                            |       |        | ASSIST by LAWRENCE, JAMARQUES             |
| 18:49 | GOOD! 3PTR by PRENDERGAST, PIERCE          | 3-6   | V 3    |                                           |
| 18:49 | ASSIST by HALL, DEMARIONTAY                |       |        |                                           |
| 18:25 |                                            |       |        | TURNOVER (BADPASS) by LAWRENCE, JAMARQUES |
| 18:25 | STEAL by HALL, DEMARIONTAY                 |       |        |                                           |
| 18:21 | TURNOVER (BADPASS) by PRENDERGAST, THOMAS  |       |        |                                           |
| 18:21 |                                            |       |        | STEAL by FARRELL, TYONNE                  |
| 18:20 | FOUL (PERSONAL) by PRENDERGAST, THOMAS     |       |        |                                           |
| 18:10 |                                            |       |        | MISSED LAYUP by BROWN, JAVONTE            |
| 18:07 | REBOUND (DEF) by PRENDERGAST, PIERCE       |       |        |                                           |
| 18:05 | GOOD! 3PTR by POPE, DONTE [FB]             | 3-9   | V 6    |                                           |
| 17:45 |                                            |       |        | TURNOVER (BADPASS) by GREEN, DAVID        |
| 17:45 | STEAL by HALL, DEMARIONTAY                 |       |        |                                           |
| 17:31 | TURNOVER (LOSTBALL) by PRENDERGAST, THOMAS |       |        |                                           |
| 17:31 |                                            |       |        | STEAL by GREEN, DAVID                     |
| 17:23 |                                            | 6-9   | V 3    | GOOD! 3PTR by ESTEVEZ, CAM [FB]           |
| 17:23 |                                            |       |        | ASSIST by FARRELL, TYONNE                 |
| 17:08 | GOOD! 3PTR by PRENDERGAST, PIERCE          | 6-12  | V 6    |                                           |
| 17:08 | ASSIST by SMITH, NATHANIEL                 |       |        |                                           |
| 16:56 | FOUL (PERSONAL) by HALL, DEMARIONTAY       |       |        |                                           |
| 16:56 |                                            | 7-12  | V 5    | GOOD! FT by GREEN, DAVID                  |
| 16:56 | SUB OUT: PRENDERGAST, PIERCE               |       |        |                                           |
| 16:56 | SUB OUT: PRENDERGAST, THOMAS               |       |        |                                           |
| 16:56 | SUB OUT: HALL, DEMARIONTAY                 |       |        |                                           |
| 16:56 | SUB OUT: SMITH, NATHANIEL                  |       |        |                                           |
| 16:56 | SUB OUT: POPE, DONTE                       |       |        |                                           |
| 16:56 | SUB IN: MILLER, SAEER                      |       |        |                                           |
| 16:56 | SUB IN: MYRIE, MICHAEL                     |       |        |                                           |
| 16:56 | SUB IN: GATEWOOD, CALEB                    |       |        |                                           |
| 16:56 | SUB IN: KEMP, JA'KEESE                     |       |        |                                           |
| 16:56 | SUB IN: WAGUE, ABOUBACAR                   |       |        |                                           |
| 16:56 |                                            | 8-12  | V 4    | GOOD! FT by GREEN, DAVID                  |
| 16:41 | MISSED LAYUP by MYRIE, MICHAEL             |       |        |                                           |
| 16:41 |                                            |       |        | BLOCK by BROWN, JAVONTE                   |
| 16:41 | REBOUND (OFF) by TEAM                      |       |        |                                           |
| 16:39 |                                            |       |        | FOUL (PERSONAL) by LAWRENCE, JAMARQUES    |
| 16:28 | MISSED LAYUP by WAGUE, ABOUBACAR           |       |        |                                           |
| 16:25 |                                            |       |        | REBOUND (DEF) by BROWN, JAVONTE           |
| 16:22 |                                            | 10-12 | V 2    | GOOD! LAYUP by FARRELL, TYONNE [FB]       |
| 16:22 |                                            |       |        | ASSIST by LAWRENCE, JAMARQUES             |
| 16:22 | FOUL (PERSONAL) by WAGUE, ABOUBACAR        |       |        | · · · · · · · · · · · · · · · · · · ·     |
| 16:22 |                                            | 11-12 | V 1    | GOOD! FT by FARRELL, TYONNE [FB]          |
| 16:13 | GOOD! JUMPER by GATEWOOD, CALEB            | 11-14 | V 3    |                                           |
| 16:08 |                                            |       |        | TURNOVER (BADPASS) by ESTEVEZ, CAM        |
| 16:08 | STEAL by KEMP, JA'KEESE                    |       |        |                                           |
| 16:04 | GOOD! LAYUP by GATEWOOD, CALEB [FB]        | 11-16 | V 5    |                                           |
| 16:04 | ASSIST by KEMP, JA'KEESE                   |       |        |                                           |
| 15:50 |                                            | 14-16 | V 2    | GOOD! 3PTR by GREEN, DAVID [FB]           |
| 15:50 |                                            |       |        | ASSIST by LAWRENCE, JAMARQUES             |
| 15:27 | MISSED JUMPER by GATEWOOD, CALEB           |       |        | .,                                        |
| 15:22 | , , , , ,                                  |       |        | REBOUND (DEF) by ESTEVEZ, CAM             |
| 15:16 |                                            |       |        | MISSED LAYUP by FARRELL, TYONNE           |
| 15:12 | REBOUND (DEF) by MILLER, SAEER             |       |        | , , , , , , , , , , , , , , , , , , , ,   |
|       | . , , , -                                  |       |        |                                           |

| Time           | VISITORS: Franklin Pierce                                         | Score | Margin | HOME: Rhode Island                                           |
|----------------|-------------------------------------------------------------------|-------|--------|--------------------------------------------------------------|
| 15:09          | MISSED LAYUP by GATEWOOD, CALEB                                   |       |        |                                                              |
| 15:08          |                                                                   |       |        | REBOUND (DEF) by GREEN, DAVID                                |
| 15:08          |                                                                   |       |        | CLID OUT: FCTFVF7, CAM                                       |
| 15:08<br>15:08 |                                                                   |       |        | SUB OUT: ESTEVEZ, CAM SUB OUT: FARRELL, TYONNE               |
| 15:08          |                                                                   |       |        | SUB OUT: GREEN, DAVID                                        |
| 15:08          |                                                                   |       |        | SUB OUT: BROWN, JAVONTE                                      |
| 15:08          |                                                                   |       |        | SUB IN: HOUSE, JADEN                                         |
| 15:08          |                                                                   |       |        | SUB IN: DIBOUNDJE, QUENTIN                                   |
| 15:08          |                                                                   |       |        | SUB IN: FUCHS, DAVID                                         |
| 15:08          |                                                                   |       |        | SUB IN: TRAORE, DRISSA                                       |
| 15:08          | FOUL (TECH) by TEAM                                               |       |        |                                                              |
| 15:08          |                                                                   | 15-16 | V 1    | GOOD! FT by LAWRENCE, JAMARQUES                              |
| 15:03          |                                                                   |       |        | TURNOVER (BADPASS) by LAWRENCE, JAMARQUES                    |
| 15:03          | STEAL by WAGUE, ABOUBACAR                                         |       |        |                                                              |
| 14:44          | TURNOVER (LOSTBALL) by WAGUE, ABOUBACAR                           |       |        | 075 44 1 510110 0 0 10                                       |
| 14:44          |                                                                   | 47.40 | 114    | STEAL by FUCHS, DAVID                                        |
| 14:38          | MICCED THATED by MYDIE MICHAEL                                    | 17-16 | H 1    | GOOD! DUNK by LAWRENCE, JAMARQUES [FB]                       |
| 14:27<br>14:21 | MISSED JUMPER by MYRIE, MICHAEL REBOUND (OFF) by WAGUE, ABOUBACAR |       |        |                                                              |
| 14:19          | MISSED LAYUP by WAGUE, ABOUBACAR                                  |       |        |                                                              |
| 14:14          | WIGGED EATOR BY WAGGE, ABOOBACAIN                                 |       |        | REBOUND (DEF) by FUCHS, DAVID                                |
| 14:11          |                                                                   |       |        | TURNOVER (BADPASS) by FUCHS, DAVID                           |
| 14:11          | STEAL by MYRIE, MICHAEL                                           |       |        |                                                              |
| 14:04          | MISSED 3PTR by MYRIE, MICHAEL                                     |       |        |                                                              |
| 14:04          |                                                                   |       |        | REBOUND (DEF) by FUCHS, DAVID                                |
| 14:04          |                                                                   |       |        | TURNOVER (TRAVEL) by HOUSE, JADEN                            |
| 14:01          | SUB OUT: MILLER, SAEER                                            |       |        |                                                              |
| 14:01          | SUB OUT: MYRIE, MICHAEL                                           |       |        |                                                              |
| 14:01          | SUB OUT: GATEWOOD, CALEB                                          |       |        |                                                              |
| 14:01          | SUB OUT: KEMP, JA'KEESE                                           |       |        |                                                              |
| 14:01          | SUB OUT: WAGUE, ABOUBACAR                                         |       |        |                                                              |
| 14:01          | SUB IN: PRENDERGAST, PIERCE                                       |       |        |                                                              |
| 14:01          | SUB IN: PRENDERGAST, THOMAS                                       |       |        |                                                              |
| 14:01          | SUB IN: HALL, DEMARIONTAY                                         |       |        |                                                              |
| 14:01<br>14:01 | SUB IN: SMITH, NATHANIEL                                          |       |        |                                                              |
| 13:39          | SUB IN: POPE, DONTE MISSED 3PTR by PRENDERGAST, THOMAS            |       |        |                                                              |
| 13:35          | MISSED SETR BY FRENDERGAST, THOMAS                                |       |        | REBOUND (DEF) by FUCHS, DAVID                                |
| 13:29          |                                                                   | 20-16 | H 4    | GOOD! 3PTR by FUCHS, DAVID                                   |
| 13:29          |                                                                   |       |        | ASSIST by LAWRENCE, JAMARQUES                                |
| 13:18          | GOOD! JUMPER by POPE, DONTE                                       | 20-18 | H 2    | , , , , ,                                                    |
| 13:18          | ASSIST by HALL, DEMARIONTAY                                       |       |        |                                                              |
| 13:04          |                                                                   |       |        | MISSED 3PTR by HOUSE, JADEN                                  |
| 13:01          |                                                                   |       |        | REBOUND (OFF) by FUCHS, DAVID                                |
| 12:59          |                                                                   |       |        | MISSED 3PTR by FUCHS, DAVID                                  |
| 12:56          |                                                                   |       |        | REBOUND (OFF) by DIBOUNDJE, QUENTIN                          |
| 12:55          |                                                                   |       |        | MISSED LAYUP by DIBOUNDJE, QUENTIN                           |
| 12:55          | BLOCK by PRENDERGAST, PIERCE                                      |       |        |                                                              |
| 12:55          |                                                                   |       |        | REBOUND (OFF) by TEAM                                        |
| 12:55          |                                                                   |       |        | SUB OUT: LAWRENCE, JAMARQUES                                 |
| 12:55          |                                                                   | 22.10 | ЦЕ     | SUB IN: ESTEVEZ, CAM                                         |
| 12:51<br>12:51 |                                                                   | 23-18 | H 5    | GOOD! 3PTR by HOUSE, JADEN ASSIST by FUCHS, DAVID            |
| 12:24          | GOOD! LAYUP by POPE, DONTE                                        | 23-20 | H 3    | ASSIST by FOCHS, DAVID                                       |
| 12:24          | COOD: ENTOT BY FORE, DOINTE                                       | 23-20 | 113    | FOUL (PERSONAL) by DIBOUNDJE, QUENTIN                        |
| 12:24          | GOOD! FT by POPE, DONTE                                           | 23-21 | H 2    | TOOL (TENODIANE) BY DIBOUNDUE, QUENTIN                       |
| 12:18          | 0002.11.2,101.112                                                 | 25-21 | H 4    | GOOD! LAYUP by HOUSE, JADEN [FB]                             |
| 12:01          | MISSED 3PTR by PRENDERGAST, PIERCE                                |       |        | 22. 2,22.,21.[.2]                                            |
| 11:56          |                                                                   |       |        | REBOUND (DEF) by TRAORE, DRISSA                              |
| 11:50          |                                                                   | 27-21 | H 6    | GOOD! LAYUP by DIBOUNDJE, QUENTIN                            |
| 11:37          |                                                                   |       |        | FOUL (PERSONAL) by DIBOUNDJE, QUENTIN                        |
| 11:37          |                                                                   |       |        |                                                              |
| 11:37          | SUB OUT: PRENDERGAST, THOMAS                                      |       |        |                                                              |
| 11:37          | SUB OUT: SMITH, NATHANIEL                                         |       |        |                                                              |
| 11:37          | SUB OUT: POPE, DONTE                                              |       |        |                                                              |
| 11:37          | SUB IN: WATSON, ZACHARY                                           |       |        |                                                              |
| 11:37          | SUB IN: WHITE, HENRY                                              |       |        |                                                              |
| 11:37          | SUB IN: NETO, NUNO                                                |       |        |                                                              |
| 11:30          | MISSED LAYUP by WHITE, HENRY                                      |       |        |                                                              |
| 11:25          |                                                                   |       |        | REBOUND (DEF) by FUCHS, DAVID MISSED LAYUP by TRAORE, DRISSA |
| 11:19          |                                                                   |       |        |                                                              |

| 11:15<br>10:58<br>10:53<br>10:53<br>10:38 | REBOUND (DEF) by WHITE, HENRY MISSED 3PTR by WATSON, ZACHARY |                |       |                                     |
|-------------------------------------------|--------------------------------------------------------------|----------------|-------|-------------------------------------|
| 10:53<br>10:53                            | MISSED 3PTR by WATSON, ZACHARY                               |                |       |                                     |
| 10:53                                     |                                                              |                |       |                                     |
|                                           |                                                              |                |       | REBOUND (DEF) by DIBOUNDJE, QUENTIN |
|                                           | FOUL (PERSONAL) by PRENDERGAST, PIERCE                       |                |       |                                     |
| 10:38                                     | FOUL (PERSONAL) by WATSON, ZACHARY                           |                |       | MISSED FT by HOUSE, JADEN           |
| 10:38                                     |                                                              |                |       | REBOUND (OFF) by TEAM               |
| 10:38                                     | SUB OUT: PRENDERGAST, PIERCE                                 |                |       | REBOOND (OIT) BY TEAM               |
| 10:38                                     | SUB OUT: HALL, DEMARIONTAY                                   |                |       |                                     |
| 10:38                                     | SUB IN: GATEWOOD, CALEB                                      |                |       |                                     |
| 10:38                                     | SUB IN: WAGUE, ABOUBACAR                                     |                |       |                                     |
| 10:38                                     | ·                                                            | 28-21          | H 7   | GOOD! FT by HOUSE, JADEN            |
| 10:38                                     |                                                              |                |       | SUB OUT: TRAORE, DRISSA             |
| 10:38                                     |                                                              |                |       | SUB IN: GREEN, DAVII                |
| 10:21                                     | MISSED LAYUP by WAGUE, ABOUBACAR                             |                |       |                                     |
| 10:19                                     | REBOUND (OFF) by TEAM                                        |                |       |                                     |
| 10:10                                     | GOOD! 3PTR by WHITE, HENRY                                   | 28-24          | H 4   |                                     |
| 09:57                                     | FOUL (PERSONAL) by GATEWOOD, CALEB                           |                |       |                                     |
| 09:56                                     |                                                              | 29-24          | H 5   | GOOD! FT by HOUSE, JADE             |
| 09:56                                     |                                                              |                |       | SUB OUT: DIBOUNDJE, QUENTII         |
| 09:56                                     |                                                              |                |       | SUB OUT: FUCHS, DAVII               |
| 09:56                                     |                                                              |                |       | SUB IN: FARRELL, TYONN              |
| 09:56                                     | CLID OLIT: WATSON 7ACLIADY                                   |                |       | SUB IN: BROWN, JAVONT               |
| 09:56<br>09:56                            | SUB OUT: WATSON, ZACHARY SUB OUT: NETO, NUNO                 |                |       |                                     |
| 09:56                                     | SUB OUT: NETO, NUNO SUB IN: MILLER, SAEER                    |                |       |                                     |
| 09:56                                     | SUB IN: MYRIE, MICHAEL                                       |                |       |                                     |
| 09:56                                     | SOB IN. WITRIE, WICHAEL                                      | 30-24          | H 6   | GOOD! FT by HOUSE, JADEI            |
| 09:51                                     |                                                              | 30-24          | 110   | FOUL (PERSONAL) by ESTEVEZ, CAI     |
| 09:51                                     |                                                              |                |       | SUB OUT: ESTEVEZ, CAI               |
| 09:51                                     |                                                              |                |       | SUB IN: LAWRENCE, JAMARQUE          |
| 09:40                                     | MISSED JUMPER by MYRIE, MICHAEL                              |                |       | 002 = (002                          |
| 09:36                                     | , ,                                                          |                |       | REBOUND (DEF) by LAWRENCE, JAMARQUE |
| 09:31                                     |                                                              |                |       | MISSED LAYUP by GREEN, DAVII        |
| 09:28                                     |                                                              |                |       | REBOUND (OFF) by FARRELL, TYONNI    |
| 09:27                                     | FOUL (PERSONAL) by MILLER, SAEER                             |                |       |                                     |
| 09:27                                     |                                                              | 31-24          | H 7   | GOOD! FT by FARRELL, TYONNI         |
| 09:27                                     |                                                              |                |       | MISSED FT by FARRELL, TYONN         |
| 09:27                                     |                                                              |                |       | REBOUND (OFF) by GREEN, DAVI        |
| 09:27                                     |                                                              | 33-24          | H 9   | GOOD! LAYUP by GREEN, DAVI          |
| 09:09                                     | TURNOVER (LOSTBALL) by MILLER, SAEER                         |                |       |                                     |
| 09:09                                     |                                                              |                |       | STEAL by BROWN, JAVONT              |
| 09:00                                     |                                                              |                |       | TURNOVER (LOSTBALL) by HOUSE, JADE  |
| 09:00                                     | STEAL by WHITE, HENRY                                        |                |       |                                     |
| 08:55                                     | MISSED LAYUP by MILLER, SAEER                                |                |       | DEDOLIND (DEE) by HOLICE, JADE      |
| 08:53                                     | FOUR (DEDOONAL) by MUSTE HENDY                               |                |       | REBOUND (DEF) by HOUSE, JADE        |
| 08:53                                     | FOUL (PERSONAL) by WHITE, HENRY                              | 24.24          | 11.10 | COOR ET MULIQUEE JADE               |
| 08:53<br>08:53                            |                                                              | 34-24          | H 10  | GOOD! FT by HOUSE, JADE             |
| 08:40                                     | GOOD! LAYUP by MYRIE, MICHAEL                                | 35-24<br>35-26 | H 9   | GOOD! FT by HOUSE, JADE             |
| 08:27                                     | GOOD: EATOR BY WITHE, WICHALL                                | 33-20          | 11.9  | MISSED 3PTR by GREEN, DAVI          |
| 08:23                                     | REBOUND (DEF) by MILLER, SAEER                               |                |       | WIISOLD OF IN BY GREEN, DAVI        |
| 08:18                                     | MISSED JUMPER by WHITE, HENRY                                |                |       |                                     |
| 08:14                                     |                                                              |                |       | REBOUND (DEF) by TEAI               |
| 08:14                                     | SUB OUT: MILLER, SAEER                                       |                |       |                                     |
| 08:14                                     | SUB OUT: MYRIE, MICHAEL                                      |                |       |                                     |
| 08:14                                     | SUB OUT: GATEWOOD, CALEB                                     |                |       |                                     |
| 08:14                                     | SUB OUT: WHITE, HENRY                                        |                |       |                                     |
| 08:14                                     | SUB OUT: WAGUE, ABOUBACAR                                    |                |       |                                     |
| 08:14                                     | SUB IN: PRENDERGAST, PIERCE                                  |                |       |                                     |
| 08:14                                     | SUB IN: PRENDERGAST, THOMAS                                  |                |       |                                     |
| 08:14                                     | SUB IN: HALL, DEMARIONTAY                                    |                |       |                                     |
| 08:14                                     | SUB IN: SMITH, NATHANIEL                                     |                |       |                                     |
| 08:14                                     | SUB IN: POPE, DONTE                                          |                |       |                                     |
| 08:10                                     | FOUL (PERSONAL) by SMITH, NATHANIEL                          |                |       |                                     |
| 08:10                                     |                                                              | 36-26          | H 10  | GOOD! FT by LAWRENCE, JAMARQUES [F  |
| 08:10                                     |                                                              |                |       | SUB OUT: HOUSE, JADE                |
| 08:10                                     |                                                              |                |       | SUB IN: ESTEVEZ, CA                 |
| 08:10                                     |                                                              | 37-26          | H 11  | GOOD! FT by LAWRENCE, JAMARQUES [FI |
|                                           | MISSED 3PTR by SMITH, NATHANIEL                              |                |       |                                     |
| 07:54<br>07:49                            |                                                              |                |       | REBOUND (DEF) by BROWN, JAVONT      |

| Time           | VISITORS: Franklin Pierce                                     | Score          | Margin       | HOME: Rhode Island                                            |
|----------------|---------------------------------------------------------------|----------------|--------------|---------------------------------------------------------------|
| 07:39          |                                                               |                |              | REBOUND (OFF) by FARRELL, TYONNE                              |
| 07:37          |                                                               | 39-26          | H 13         | GOOD! LAYUP by FARRELL, TYONNE                                |
| 07:26          | GOOD! 3PTR by SMITH, NATHANIEL                                | 39-29          | H 10         |                                                               |
| 07:26          | ASSIST by POPE, DONTE                                         | 41.20          | 11.12        | COORT WITH MARRIED TO THE TENT                                |
| 07:16<br>07:16 |                                                               | 41-29          | H 12         | GOOD! LAYUP by BROWN, JAVONTE [FB]  ASSIST by FARRELL, TYONNE |
| 07:10          | TIMEOUT 30SEC                                                 |                |              | ASSIST BY TARRELL, ITOMINE                                    |
| 07:12          | 1111200100020                                                 |                |              |                                                               |
| 07:12          |                                                               |                |              | SUB OUT: GREEN, DAVID                                         |
| 07:12          |                                                               |                |              | SUB IN: TRAORE, DRISSA                                        |
| 06:51          | FOUL (OFF) by HALL, DEMARIONTAY                               |                |              |                                                               |
| 06:51          | TURNOVER (OFFENSIVE) by HALL, DEMARIONTAY                     |                |              |                                                               |
| 06:51          | SUB OUT: HALL, DEMARIONTAY                                    |                |              |                                                               |
| 06:51          | SUB IN: PORTER, KAREEM                                        |                |              |                                                               |
| 06:42          | FOUL (PERSONAL) by PORTER, KAREEM                             |                |              | MICCED ET by DDOMAN 101/ONTE                                  |
| 06:42<br>06:42 |                                                               |                |              | MISSED FT by BROWN, JAVONTE  REBOUND (OFF) by TEAM            |
| 06:42          |                                                               | 42-29          | H 13         | GOOD! FT by BROWN, JAVONTE                                    |
| 06:30          | MISSED JUMPER by SMITH, NATHANIEL                             | 42 23          | 11 13        | COOD: 1 1 by BROWN, SAVORTE                                   |
| 06:28          | REBOUND (OFF) by PRENDERGAST, THOMAS                          |                |              |                                                               |
| 06:28          |                                                               |                |              | FOUL (PERSONAL) by TRAORE, DRISSA                             |
| 06:28          | SUB OUT: SMITH, NATHANIEL                                     |                |              |                                                               |
| 06:28          | SUB OUT: POPE, DONTE                                          |                |              |                                                               |
| 06:28          | SUB IN: KEMP, JA'KEESE                                        |                |              |                                                               |
| 06:28          | SUB IN: WHITE, HENRY                                          |                |              |                                                               |
| 06:19          | MISSED LAYUP by PRENDERGAST, THOMAS                           |                |              |                                                               |
| 06:15          |                                                               |                |              | REBOUND (DEF) by ESTEVEZ, CAM                                 |
| 06:11          | DEPOLIND (DEE) by DODTED MADEEM                               |                |              | MISSED JUMPER by ESTEVEZ, CAM                                 |
| 06:06<br>05:54 | REBOUND (DEF) by PORTER, KAREEM MISSED 3PTR by KEMP, JA'KEESE |                |              |                                                               |
| 05:49          | MISSED SPIR BY KEMP, JAKEESE                                  |                |              | REBOUND (DEF) by FARRELL, TYONNE                              |
| 05:45          | FOUL (PERSONAL) by PRENDERGAST, THOMAS                        |                |              | REBOOND (DEI ) BY PARRELL, PTONNE                             |
| 05:45          | r eez (r zheerwiz) sy r nzhezhen en, r nemme                  |                |              | SUB OUT: ESTEVEZ, CAM                                         |
| 05:45          |                                                               |                |              | SUB OUT: BROWN, JAVONTE                                       |
| 05:45          |                                                               |                |              | SUB IN: HOUSE, JADEN                                          |
| 05:45          |                                                               |                |              | SUB IN: FUCHS, DAVID                                          |
| 05:45          | SUB OUT: PRENDERGAST, PIERCE                                  |                |              |                                                               |
| 05:45          | SUB IN: NETO, NUNO                                            |                |              |                                                               |
| 05:45          |                                                               |                |              | MISSED FT by FARRELL, TYONNE                                  |
| 05:45          |                                                               |                |              | REBOUND (OFF) by TEAM                                         |
| 05:45          | 1400ED 00ED 1 1444EE 14E1DV                                   | 43-29          | H 14         | GOOD! FT by FARRELL, TYONNE                                   |
| 05:20          | MISSED 3PTR by WHITE, HENRY                                   |                |              |                                                               |
| 05:16<br>05:13 | REBOUND (OFF) by WHITE, HENRY GOOD! LAYUP by WHITE, HENRY     | 43-31          | H 12         |                                                               |
| 04:43          | GOOD: EATOR BY WHITE, HENKI                                   | 43-31          | 1112         | MISSED LAYUP by FARRELL, TYONNE                               |
| 04:39          |                                                               |                |              | REBOUND (OFF) by FUCHS, DAVID                                 |
| 04:39          | FOUL (PERSONAL) by NETO, NUNO                                 |                |              | (                                                             |
| 04:39          |                                                               | 44-31          | H 13         | GOOD! FT by FUCHS, DAVID                                      |
| 04:39          |                                                               |                |              | SUB OUT: FARRELL, TYONNE                                      |
| 04:39          |                                                               |                |              | SUB IN: DIBOUNDJE, QUENTIN                                    |
| 04:39          |                                                               | 45-31          | H 14         | GOOD! FT by FUCHS, DAVID                                      |
| 04:29          | GOOD! JUMPER by KEMP, JA'KEESE                                | 45-33          | H 12         |                                                               |
| 04:23          | FOUL (PERSONAL) by PRENDERGAST, THOMAS                        |                |              |                                                               |
| 04:23          |                                                               | 46-33          | H 13         | GOOD! FT by LAWRENCE, JAMARQUES                               |
| 04:23          | SUB OUT: PRENDERGAST, THOMAS                                  |                |              |                                                               |
| 04:23          | SUB IN: JOHNSON, DEVIN                                        | 47.00          | LI 14        | COOD ET NUL AMPENCE JAMADOUES                                 |
| 04:23<br>04:01 | GOOD! 3PTR by KEMP, JA'KEESE                                  | 47-33<br>47-36 | H 14<br>H 11 | GOOD! FT by LAWRENCE, JAMARQUES                               |
| 04:01          | ASSIST by PORTER, KAREEM                                      | 47-30          | 11.11        |                                                               |
| 03:43          |                                                               |                |              | MISSED 3PTR by DIBOUNDJE, QUENTIN                             |
| 03:38          | REBOUND (DEF) by NETO, NUNO                                   |                |              |                                                               |
| 03:23          | MISSED 3PTR by NETO, NUNO                                     |                |              |                                                               |
| 03:18          |                                                               |                |              | REBOUND (DEF) by FUCHS, DAVID                                 |
| 03:12          |                                                               | 50-36          | H 14         | GOOD! 3PTR by HOUSE, JADEN                                    |
| 03:12          |                                                               |                |              | ASSIST by LAWRENCE, JAMARQUES                                 |
| 02:57          | GOOD! 3PTR by WHITE, HENRY                                    | 50-39          | H 11         |                                                               |
| 02:50          | TIMEOUT 30SEC                                                 |                |              |                                                               |
| 02:50          |                                                               |                |              |                                                               |
| 02:50          |                                                               |                |              | SUB OUT: LAWRENCE, JAMARQUES                                  |
| 02:50          | CLID OUT: NETO, NUNO                                          |                |              | SUB IN: ESTEVEZ, CAM                                          |
| 02:50          | SUB OUT: NETO, NUNO                                           |                |              |                                                               |
| 02:50          | SUB IN: GATEWOOD, CALEB                                       |                |              |                                                               |

| Time  | VISITORS: Franklin Pierce                | Score | Margin | HOME: Rhode Island                   |
|-------|------------------------------------------|-------|--------|--------------------------------------|
| 02:32 |                                          |       |        | MISSED LAYUP by FUCHS, DAVID         |
| 02:31 | REBOUND (DEF) by TEAM                    |       |        |                                      |
| 02:31 | SUB OUT: JOHNSON, DEVIN                  |       |        |                                      |
| 02:31 | SUB IN: COLLINS, CHRIS                   |       |        |                                      |
| 02:09 | MISSED JUMPER by WHITE, HENRY            |       |        |                                      |
| 02:02 | REBOUND (OFF) by GATEWOOD, CALEB         |       |        |                                      |
| 02:02 | GOOD! JUMPER by GATEWOOD, CALEB          | 50-41 | H 9    |                                      |
| 01:59 |                                          |       |        | TURNOVER (BADPASS) by FUCHS, DAVID   |
| 01:59 | STEAL by GATEWOOD, CALEB                 |       |        |                                      |
| 01:56 | GOOD! JUMPER by GATEWOOD, CALEB [FB/PNT] | 50-43 | H 7    |                                      |
| 01:56 |                                          |       |        | TIMEOUT 30SEC                        |
| 01:47 |                                          |       |        | MISSED 3PTR by HOUSE, JADEN          |
| 01:39 |                                          |       |        | REBOUND (OFF) by TRAORE, DRISSA      |
| 01:39 |                                          | 52-43 | H 9    | GOOD! JUMPER by TRAORE, DRISSA       |
| 01:36 | GOOD! 3PTR by KEMP, JA'KEESE [FB]        | 52-46 | H 6    |                                      |
| 01:36 | ASSIST by WHITE, HENRY                   |       |        |                                      |
| 01:24 |                                          |       |        | MISSED 3PTR by TRAORE, DRISSA        |
| 01:20 | REBOUND (DEF) by KEMP, JA'KEESE          |       |        |                                      |
| 01:00 |                                          |       |        | FOUL (PERSONAL) by HOUSE, JADEN      |
| 01:00 | MISSED FT by WHITE, HENRY                |       |        |                                      |
| 00:57 |                                          |       |        | REBOUND (DEF) by HOUSE, JADEN        |
| 00:54 |                                          |       |        | TURNOVER (LOSTBALL) by HOUSE, JADEN  |
| 00:54 | STEAL by WHITE, HENRY                    |       |        |                                      |
| 00:48 | MISSED LAYUP by WHITE, HENRY             |       |        |                                      |
| 00:44 |                                          |       |        | REBOUND (DEF) by DIBOUNDJE, QUENTIN  |
| 00:42 |                                          | 54-46 | H 8    | GOOD! LAYUP by ESTEVEZ, CAM [FB/PNT] |
| 00:42 |                                          |       |        | ASSIST by DIBOUNDJE, QUENTIN         |
| 00:42 | FOUL (PERSONAL) by PORTER, KAREEM        |       |        |                                      |
| 00:42 | SUB OUT: WHITE, HENRY                    |       |        |                                      |
| 00:42 | SUB IN: POPE, DONTE                      |       |        |                                      |
| 00:42 | SUB OUT: COLLINS, CHRIS                  |       |        |                                      |
| 00:42 | SUB IN: NETO, NUNO                       |       |        |                                      |
| 00:42 |                                          | 55-46 | H 9    | GOOD! FT by ESTEVEZ, CAM [FB]        |
| 00:18 | GOOD! JUMPER by POPE, DONTE              | 55-48 | H 7    |                                      |