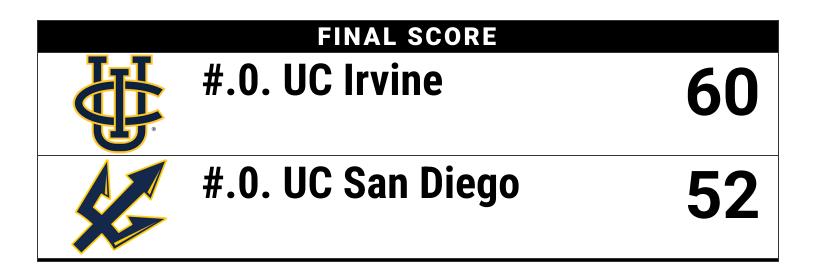

#### **#.0. UC Irvine 60**

| <b>T</b> |  |
|----------|--|

| No. | Player            | S | Pts | FG    | 3FG  | FT    | OR | DR | TR | PF | Α  | TO | Blk | Stl | Min | +/- |
|-----|-------------------|---|-----|-------|------|-------|----|----|----|----|----|----|-----|-----|-----|-----|
| 02  | HOHN, JUSTIN      | G | 11  | 4-12  | 3-7  | 0-1   | 0  | 3  | 3  | 1  | 4  | 2  | 0   | 1   | 33  | 14  |
| 11  | TILLIS, DEVIN     | F | 5   | 2-7   | 0-2  | 1-1   | 3  | 8  | 11 | 1  | 3  | 2  | 1   | 1   | 34  | 13  |
| 15  | LEUCHTEN, BENT    | С | 23  | 8-17  | 1-1  | 6-8   | 5  | 8  | 13 | 2  | 1  | 0  | 2   | 0   | 29  | 23  |
| 24  | DIXON, JURIAN     | G | 3   | 1-4   | 0-2  | 1-2   | 0  | 6  | 6  | 2  | 2  | 2  | 0   | 1   | 29  | 15  |
| 77  | CHE, MYLES        | G | 15  | 5-12  | 3-7  | 2-2   | 0  | 2  | 2  | 0  | 4  | 4  | 0   | 1   | 36  | 14  |
| 01  | LEE, TORIAN       | G | 0   | 0-0   | 0-0  | 0-0   | 0  | 1  | 1  | 1  | 0  | 1  | 0   | 0   | 10  | -9  |
| 05  | EGBO, BEN         | G | 0   | 0-0   | 0-0  | 0-0   | 0  | 0  | 0  | 1  | 0  | 0  | 0   | 0   | 4   | -5  |
| 07  | AKIN, BERK CAN    | G | 1   | 0-1   | 0-1  | 1-2   | 0  | 1  | 1  | 0  | 0  | 0  | 0   | 0   | 8   | -4  |
| 10  | UJADUGHELE, OFURE | G | 0   | 0-1   | 0-1  | 0-0   | 1  | 1  | 2  | 3  | 0  | 0  | 0   | 0   | 6   | -5  |
| 14  | EVANS, KYLE       | F | 2   | 1-1   | 0-0  | 0-0   | 0  | 0  | 0  | 1  | 0  | 0  | 1   | 0   | 9   | -13 |
| 33  | CHOL, ELIJAH      | С | 0   | 0-0   | 0-0  | 0-0   | 0  | 0  | 0  | 2  | 0  | 0  | 0   | 0   | 1   | -3  |
|     | TEAM              |   |     |       |      |       | 4  | 2  | 6  | 0  |    | 1  |     |     |     |     |
|     | TOTALS            |   | 60  | 21-55 | 7-21 | 11-16 | 13 | 32 | 45 | 14 | 14 | 12 | 4   | 4   | 199 |     |

Deadball Rebounds: 2,0 Last FG: 2nd-00:45 Biggest Run: 10-0 Largest lead: By 10 at 2nd-00:11 Technical Fouls: None.

**#.0. UC San Diego 52** 

| No. | Player                | S | Pts | FG    | 3FG  | FT  | OR | DR | TR | PF | Α  | TO | Blk | Stl | Min | +/- |
|-----|-----------------------|---|-----|-------|------|-----|----|----|----|----|----|----|-----|-----|-----|-----|
| 03  | GRAY, HAYDEN          | G | 5   | 2-11  | 1-8  | 0-0 | 2  | 0  | 2  | 0  | 3  | 1  | 0   | 1   | 35  | 2   |
| 80  | HOWELL, CHRIS         | G | 11  | 4-9   | 3-7  | 0-0 | 2  | 5  | 7  | 4  | 4  | 2  | 1   | 4   | 31  | -7  |
| 12  | TAIT-JONES, ANIWANIWA | F | 17  | 6-17  | 0-2  | 5-6 | 2  | 1  | 3  | 2  | 3  | 1  | 1   | 0   | 33  | -11 |
| 13  | MCGHIE, TYLER         | G | 4   | 1-3   | 0-2  | 2-2 | 0  | 4  | 4  | 3  | 0  | 2  | 1   | 0   | 36  | -19 |
| 24  | KAPIC, NORDIN         | F | 7   | 3-12  | 1-10 | 0-0 | 1  | 8  | 9  | 4  | 3  | 1  | 0   | 0   | 30  | 0   |
| 05  | ROCHELIN, JUSTIN      | G | 0   | 0-0   | 0-0  | 0-0 | 0  | 2  | 2  | 4  | 0  | 0  | 1   | 0   | 7   | 6   |
| 20  | BURKE, AIDAN          | G | 6   | 2-7   | 1-6  | 1-1 | 1  | 1  | 2  | 2  | 0  | 0  | 0   | 1   | 18  | -3  |
| 33  | MILOVICH, MAXIMO      | С | 2   | 1-2   | 0-0  | 0-0 | 0  | 3  | 3  | 0  | 0  | 0  | 0   | 0   | 10  | -8  |
|     | TEAM                  |   |     |       |      |     | 2  | 0  | 2  | 0  |    | 0  |     |     |     |     |
|     | TOTALS                |   | 52  | 19-61 | 6-35 | 8-9 | 10 | 24 | 34 | 19 | 13 | 7  | 4   | 6   | 199 |     |

Start Time: 10:05 PM ET End Time: 12:09 AM ET Game Duration: 2:03 Conference Game;

| Score | 1st | 2nd | TOT |
|-------|-----|-----|-----|
| UCI   | 34  | 26  | 60  |
| SD    | 32  | 20  | 52  |

UCI led for 23:07. SD led for 13:30. Game was tied for 3:15. Lead Changes: 6 Times tied: 2