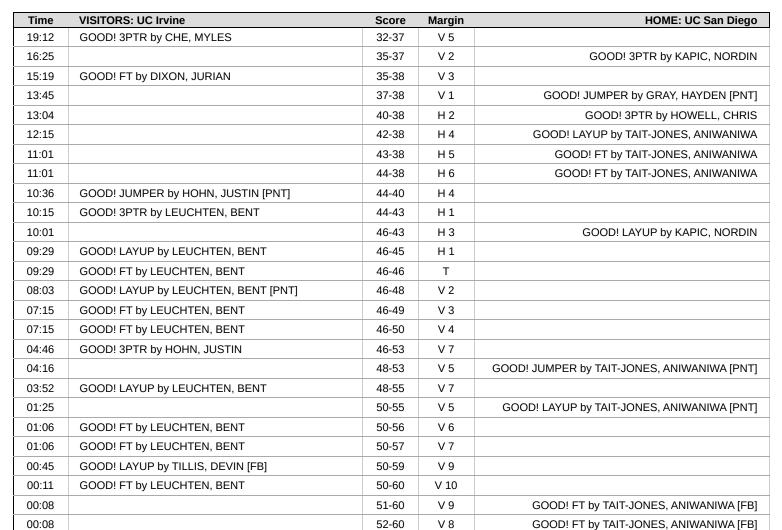

| Time  | VISITORS: UC Irvine                        | Score | Margin | HOME: UC San Diego                             |
|-------|--------------------------------------------|-------|--------|------------------------------------------------|
| 20:00 |                                            |       |        | SUB OUT: BURKE, AIDAN                          |
| 20:00 |                                            |       |        | SUB IN: MCGHIE, TYLER                          |
| 19:31 |                                            |       |        | FOUL (PERSONAL) by HOWELL, CHRIS               |
| 19:12 | GOOD! 3PTR by CHE, MYLES                   | 32-37 | V 5    |                                                |
| 18:57 |                                            |       |        | MISSED LAYUP by TAIT-JONES, ANIWANIWA          |
| 18:57 | BLOCK by LEUCHTEN, BENT                    |       |        |                                                |
| 18:54 |                                            |       |        | REBOUND (OFF) by TAIT-JONES, ANIWANIWA         |
| 18:54 |                                            |       |        | MISSED LAYUP by TAIT-JONES, ANIWANIWA          |
| 18:54 | BLOCK by TILLIS, DEVIN                     |       |        |                                                |
| 18:54 |                                            |       |        | REBOUND (OFF) by TEAM                          |
| 18:47 |                                            |       |        | MISSED JUMPER by TAIT-JONES, ANIWANIWA         |
| 18:44 |                                            |       |        | REBOUND (OFF) by TAIT-JONES, ANIWANIWA         |
| 18:41 |                                            |       |        | MISSED 3PTR by GRAY, HAYDEN                    |
| 18:38 | REBOUND (DEF) by DIXON, JURIAN             |       |        |                                                |
| 18:27 | MISSED JUMPER by TILLIS, DEVIN             |       |        |                                                |
| 18:24 |                                            |       |        | REBOUND (DEF) by HOWELL, CHRIS                 |
| 18:11 |                                            |       |        | MISSED 3PTR by KAPIC, NORDIN                   |
| 18:08 |                                            |       |        | REBOUND (OFF) by GRAY, HAYDEN                  |
| 17:46 |                                            |       |        | TURNOVER (DRIBBLING) by MCGHIE, TYLER          |
| 17:26 | MISSED 3PTR by HOHN, JUSTIN                |       |        |                                                |
| 17:21 |                                            |       |        | REBOUND (DEF) by HOWELL, CHRIS                 |
| 17:14 |                                            |       |        | MISSED LAYUP by TAIT-JONES, ANIWANIWA          |
| 17:12 | REBOUND (DEF) by TILLIS, DEVIN             |       |        | <b></b>                                        |
| 16:43 | MISSED JUMPER by LEUCHTEN, BENT            |       |        |                                                |
| 16:41 | miled E central Lives y ELECTIVE II, BEITT |       |        | REBOUND (DEF) by TAIT-JONES, ANIWANIWA         |
| 16:25 |                                            | 35-37 | V 2    | GOOD! 3PTR by KAPIC, NORDIN                    |
| 16:25 |                                            | 00 01 | V 2    | ASSIST by TAIT-JONES, ANIWANIWA                |
| 16:03 | MISSED 3PTR by CHE, MYLES                  |       |        | ASSIST BY TAIT SOIVES, ANIWANIWA               |
| 16:01 | REBOUND (OFF) by LEUCHTEN, BENT            |       |        |                                                |
| 15:59 | MISSED LAYUP by LEUCHTEN, BENT             |       |        |                                                |
| 15:57 | MISSED LATOR BY LEOCHTEN, BENT             |       |        | DEBOLIND (DEE) by MCCHIE TVI ED                |
|       |                                            |       |        | REBOUND (DEF) by MCGHIE, TYLER                 |
| 15:44 | DEDOLIND (DEE) by HOLIN, MICTIN            |       |        | MISSED 3PTR by GRAY, HAYDEN                    |
| 15:41 | REBOUND (DEF) by HOHN, JUSTIN              |       |        |                                                |
| 15:33 | MISSED LAYUP by HOHN, JUSTIN               |       |        |                                                |
| 15:30 | REBOUND (OFF) by TILLIS, DEVIN             |       |        |                                                |
| 15:29 | MISSED 3PTR by DIXON, JURIAN               |       |        |                                                |
| 15:26 | REBOUND (OFF) by LEUCHTEN, BENT            |       |        | 50111 (D5D001111) L TAIT 101150 ANIII MANIII A |
| 15:19 |                                            |       |        | FOUL (PERSONAL) by TAIT-JONES, ANIWANIWA       |
| 15:19 |                                            |       |        | OUR OUT THE TOURS AND WALLEY                   |
| 15:19 |                                            |       |        | SUB OUT: TAIT-JONES, ANIWANIWA                 |
| 15:19 |                                            |       |        | SUB OUT: KAPIC, NORDIN                         |
| 15:19 |                                            |       |        | SUB IN: ROCHELIN, JUSTIN                       |
| 15:19 |                                            |       |        | SUB IN: MILOVICH, MAXIMO                       |
| 15:19 | GOOD! FT by DIXON, JURIAN                  | 35-38 | V 3    |                                                |
| 15:19 | SUB OUT: LEUCHTEN, BENT                    |       |        |                                                |
| 15:19 | SUB OUT: CHE, MYLES                        |       |        |                                                |
| 15:19 | SUB IN: LEE, TORIAN                        |       |        |                                                |
| 15:19 | SUB IN: EVANS, KYLE                        |       |        |                                                |
| 15:19 | MISSED FT by DIXON, JURIAN                 |       |        |                                                |
| 15:18 |                                            |       |        | REBOUND (DEF) by HOWELL, CHRIS                 |
| 14:56 |                                            |       |        | MISSED 3PTR by HOWELL, CHRIS                   |
| 14:51 | REBOUND (DEF) by DIXON, JURIAN             |       |        |                                                |
| 14:22 | TURNOVER (SHOTCLOCK) by TEAM               |       |        |                                                |
| 14:22 | SUB OUT: TILLIS, DEVIN                     |       |        |                                                |
| 14:22 | SUB OUT: DIXON, JURIAN                     |       |        |                                                |
| 14:22 | SUB IN: AKIN, BERK CAN                     |       |        |                                                |
| 14:22 | SUB IN: UJADUGHELE, OFURE                  |       |        |                                                |
| 14:04 | FOUL (PERSONAL) by UJADUGHELE, OFURE       |       |        |                                                |
| 13:45 |                                            | 37-38 | V 1    | GOOD! JUMPER by GRAY, HAYDEN [PNT]             |
| 13:22 |                                            |       |        | SUB OUT: HOWELL, CHRIS                         |
|       |                                            |       |        | SUB OUT: MCGHIE, TYLER                         |

| HOME: UC San Diego                                  | Margin | Score | VISITORS: UC Irvine                                          | Time           |
|-----------------------------------------------------|--------|-------|--------------------------------------------------------------|----------------|
| SUB OUT: MILOVICH, MAXIM                            |        |       |                                                              | 13:22          |
| SUB IN: TAIT-JONES, ANIWANIW<br>SUB IN: BURKE, AIDA |        |       |                                                              | 13:22          |
| SUB IN: KAPIC, NORDI                                |        |       |                                                              | 13:22          |
| ·                                                   |        |       | MISSED JUMPER by HOHN, JUSTIN                                | 13:18          |
| REBOUND (DEF) by ROCHELIN, JUSTI                    |        |       |                                                              | 13:16          |
|                                                     |        |       | FOUL (PERSONAL) by UJADUGHELE, OFURE                         | 13:16          |
| SUB OUT: ROCHELIN, JUSTI                            |        |       |                                                              | 13:16          |
| SUB IN: HOWELL, CHR                                 |        |       | CUR OUT HOUR THOTAL                                          | 13:16          |
|                                                     |        |       | SUB OUT: HOHN, JUSTIN SUB IN: CHE, MYLES                     | 13:16<br>13:16 |
| GOOD! 3PTR by HOWELL, CHRI                          | H 2    | 40-38 | SOB IIV. OTIE, INTEES                                        | 13:04          |
| ASSIST by KAPIC, NORDI                              | 2      | 10 00 |                                                              | 13:04          |
| ,                                                   |        |       | MISSED 3PTR by CHE, MYLES                                    | 12:35          |
|                                                     |        |       | REBOUND (OFF) by UJADUGHELE, OFURE                           | 12:32          |
| FOUL (PERSONAL) by HOWELL, CHR                      |        |       |                                                              | 12:32          |
|                                                     |        |       | SUB OUT: UJADUGHELE, OFURE                                   | 12:32          |
|                                                     |        |       | SUB IN: TILLIS, DEVIN                                        | 12:32          |
| SUB OUT: HOWELL, CHRI                               |        |       |                                                              | 12:32          |
| SUB IN: ROCHELIN, JUSTI                             |        |       | MICCED 2DTD by CLIE MVLEC                                    | 12:32<br>12:29 |
| REBOUND (DEF) by KAPIC, NORDI                       |        |       | MISSED 3PTR by CHE, MYLES                                    | 12:26          |
| GOOD! LAYUP by TAIT-JONES, ANIWANIW                 | H 4    | 42-38 |                                                              | 12:15          |
| ASSIST by KAPIC, NORDI                              |        | 12 00 |                                                              | 12:15          |
|                                                     |        |       | MISSED LAYUP by TILLIS, DEVIN                                | 11:56          |
| BLOCK by ROCHELIN, JUSTI                            |        |       |                                                              | 11:56          |
| REBOUND (DEF) by ROCHELIN, JUSTI                    |        |       |                                                              | 11:54          |
| MISSED 3PTR by KAPIC, NORDI                         |        |       |                                                              | 11:45          |
| REBOUND (OFF) by BURKE, AIDA                        |        |       |                                                              | 11:42          |
| MISSED 3PTR by BURKE, AIDA                          |        |       | DEPOLING (DEE) L. TILLIO DEL (III                            | 11:35          |
|                                                     |        |       | REBOUND (DEF) by TILLIS, DEVIN                               | 11:32          |
| REBOUND (DEF) by KAPIC, NORDI                       |        |       | MISSED 3PTR by AKIN, BERK CAN                                | 11:14<br>11:11 |
| REBOOND (DEI ) by RAPIC, NORDI                      |        |       | FOUL (PERSONAL) by EVANS, KYLE                               | 11:01          |
|                                                     |        |       | 1 GOE (1 ENGOLVIE) BY EWING, KILE                            | 11:01          |
| SUB OUT: GRAY, HAYDE                                |        |       |                                                              | 11:01          |
| SUB OUT: ROCHELIN, JUSTI                            |        |       |                                                              | 11:01          |
| SUB IN: HOWELL, CHR                                 |        |       |                                                              | 11:01          |
| SUB IN: MCGHIE, TYLE                                |        |       |                                                              | 11:01          |
|                                                     |        |       | SUB OUT: LEE, TORIAN                                         | 11:01          |
|                                                     |        |       | SUB OUT: AKIN, BERK CAN                                      | 11:01          |
|                                                     |        |       | SUB OUT: EVANS, KYLE                                         | 11:01          |
|                                                     |        |       | SUB IN: HOHN, JUSTIN SUB IN: LEUCHTEN, BENT                  | 11:01<br>11:01 |
|                                                     |        |       | SUB IN: DIXON, JURIAN                                        | 11:01          |
| GOOD! FT by TAIT-JONES, ANIWANIW                    | H 5    | 43-38 | OOD III. DIXOII, OOTIU III                                   | 11:01          |
| GOOD! FT by TAIT-JONES, ANIWANIW                    | H 6    | 44-38 |                                                              | 11:01          |
| FOUL (PERSONAL) by BURKE, AIDA                      |        |       |                                                              | 10:46          |
|                                                     | H 4    | 44-40 | GOOD! JUMPER by HOHN, JUSTIN [PNT]                           | 10:36          |
| FOUL (PERSONAL) by KAPIC, NORDI                     |        |       |                                                              | 10:36          |
|                                                     |        |       | MISSED FT by HOHN, JUSTIN                                    | 10:36          |
| REBOUND (DEF) by KAPIC, NORDI                       |        |       |                                                              | 10:35          |
| MISSED JUMPER by TAIT-JONES, ANIWANIW               |        |       | DEDOLIND (DEE) by LEUCHTEN, BENT                             | 10:24          |
|                                                     | H 1    | 44-43 | REBOUND (DEF) by LEUCHTEN, BENT GOOD! 3PTR by LEUCHTEN, BENT | 10:21<br>10:15 |
|                                                     | 1111   | 44-43 | ASSIST by HOHN, JUSTIN                                       | 10:15          |
| GOOD! LAYUP by KAPIC, NORDI                         | H 3    | 46-43 |                                                              | 10:01          |
| ASSIST by TAIT-JONES, ANIWANIW                      |        |       |                                                              | 10:01          |
| FOUL (PERSONAL) by BURKE, AIDA                      |        |       |                                                              | 09:41          |
|                                                     | H1     | 46-45 | GOOD! LAYUP by LEUCHTEN, BENT                                | 09:29          |
|                                                     |        |       | ASSIST by TILLIS, DEVIN                                      | 09:29          |
| FOUL (PERSONAL) by KAPIC, NORDI                     |        |       |                                                              | 09:29          |
| SUB OUT: BURKE, AIDA                                |        |       |                                                              | 09:29          |
| SUB OUT: KAPIC, NORDI                               |        |       |                                                              | 09:29          |
| SUB IN: GRAY, HAYDE                                 |        |       |                                                              | 09:29          |
| SUB IN: MILOVICH, MAXIM                             | T      | 16.16 | COOD ET by LEUCHTEN PENT                                     | 09:29<br>09:29 |
| MISSED LAYUP by TAIT-JONES, ANIWANIW                | 1      | 46-46 | GOOD! FT by LEUCHTEN, BENT                                   | 09:29          |
| MISSED LATOR BY TAIT-JOINES, ANIWANIW               |        |       | BLOCK by LEUCHTEN, BENT                                      | 09:03          |
|                                                     |        |       | REBOUND (DEF) by DIXON, JURIAN                               | 09:03          |
|                                                     |        |       | TURNOVER (OUTOFBOUNDS) by CHE, MYLES                         | 08:46          |
|                                                     |        |       |                                                              | 08:26          |