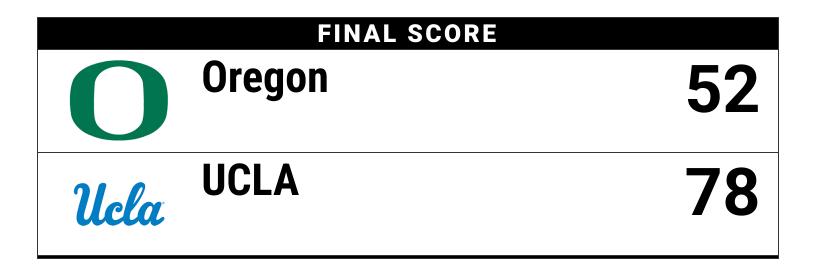

Start Time: 10:45 PM ET End Time: 12:46 AM ET Game Duration: 2:01 Conference Game;

| Score | 1st | 2nd | TOT |
|-------|-----|-----|-----|
| ORG   | 26  | 26  | 52  |
| UCI   | 40  | 38  | 78  |

ORG led for 0:00. UCL led for 39:35. Game was tied for 0:13.
Times tied: 0 Lead