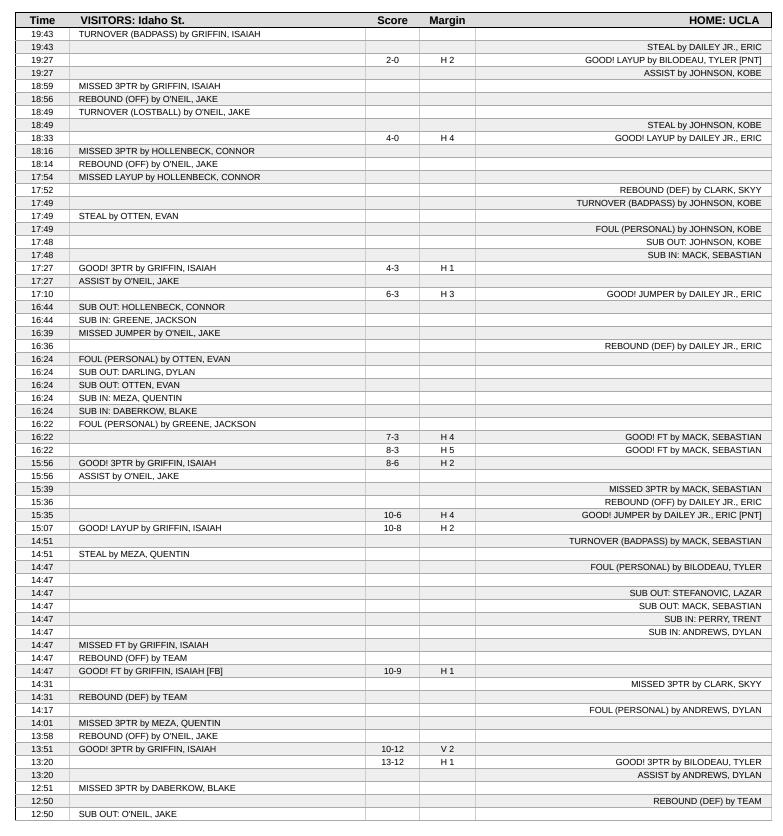

# Official Play-By-Play Idaho St. vs UCLA First Half

## November 20, 2024 at Pauley Pavilion - Los Angeles, CA

| Time           | VISITORS: Idaho St.                                            | Score | Margin | HOME: UCLA                                                                           |
|----------------|----------------------------------------------------------------|-------|--------|--------------------------------------------------------------------------------------|
| 12:50          | SUB OUT: GREENE, JACKSON                                       |       |        |                                                                                      |
| 12:50          | SUB IN: HOLLENBECK, CONNOR                                     |       |        |                                                                                      |
| 12:50          | SUB IN: BURGIN, AJ                                             |       |        |                                                                                      |
| 12:20          | DEDOLIND (DEE) by MEZA OUENTIN                                 |       |        | MISSED LAYUP by BILODEAU, TYLER                                                      |
| 12:17<br>11:54 | REBOUND (DEF) by MEZA, QUENTIN  MISSED 3PTR by GRIFFIN, ISAIAH |       |        |                                                                                      |
| 11:51          | WIGGED OF THE BY GIRTI FIN, ISAIATI                            |       |        | REBOUND (DEF) by DAILEY JR., ERIC                                                    |
| 11:40          | FOUL (PERSONAL) by DABERKOW, BLAKE                             |       |        | (82.75) 57.022. 67.1, 27.00                                                          |
| 11:40          |                                                                |       |        |                                                                                      |
| 11:40          |                                                                |       |        | SUB OUT: PERRY, TRENT                                                                |
| 11:40          |                                                                |       |        | SUB OUT: BILODEAU, TYLER                                                             |
| 11:40          |                                                                |       |        | SUB OUT: CLARK, SKYY                                                                 |
| 11:40          |                                                                |       |        | SUB IN: JOHNSON, KOBE                                                                |
| 11:40<br>11:40 |                                                                |       |        | SUB IN: MACK, SEBASTIAN SUB IN: KYLE III, WILLIAM                                    |
| 11:40          | SUB OUT: MEZA, QUENTIN                                         |       |        | SOD IIV. ICTEE III, WILLIAM                                                          |
| 11:40          | SUB OUT: GRIFFIN, ISAIAH                                       |       |        |                                                                                      |
| 11:40          | SUB OUT: DABERKOW, BLAKE                                       |       |        |                                                                                      |
| 11:40          | SUB IN: DARLING, DYLAN                                         |       |        |                                                                                      |
| 11:40          | SUB IN: O'NEIL, JAKE                                           |       |        |                                                                                      |
| 11:40          | SUB IN: OTTEN, EVAN                                            |       |        |                                                                                      |
| 11:20          |                                                                | 16-12 | H 4    | GOOD! 3PTR by DAILEY JR., ERIC                                                       |
| 11:02<br>11:02 |                                                                |       |        | FOUL (PERSONAL) by ANDREWS, DYLAN SUB OUT: ANDREWS, DYLAN                            |
| 11:02          |                                                                |       |        | SUB IN: CLARK, SKYY                                                                  |
| 10:48          | MISSED 3PTR by BURGIN, AJ                                      |       |        | SSE III. SELIUM, SIMI                                                                |
| 10:46          | REBOUND (OFF) by HOLLENBECK, CONNOR                            |       |        |                                                                                      |
| 10:40          | TURNOVER (LOSTBALL) by HOLLENBECK, CONNOR                      |       |        |                                                                                      |
| 10:40          |                                                                |       |        | STEAL by JOHNSON, KOBE                                                               |
| 10:35          |                                                                | 18-12 | H 6    | GOOD! LAYUP by JOHNSON, KOBE [FB]                                                    |
| 10:15          | MISSED JUMPER by O'NEIL, JAKE                                  |       |        | DEDOUBLE (DEE)   DAMEN ID EDIO                                                       |
| 10:14<br>10:05 | FOUL (DEDSONAL) by DUDOIN A 1                                  |       |        | REBOUND (DEF) by DAILEY JR., ERIC                                                    |
| 10:05          | FOUL (PERSONAL) by BURGIN, AJ                                  | 19-12 | H 7    | GOOD! FT by MACK, SEBASTIAN                                                          |
| 10:05          |                                                                | 13 12 | 117    | SUB OUT: DAILEY JR., ERIC                                                            |
| 10:05          |                                                                |       |        | SUB IN: BILODEAU, TYLER                                                              |
| 10:05          | SUB OUT: HOLLENBECK, CONNOR                                    |       |        |                                                                                      |
| 10:05          | SUB OUT: BURGIN, AJ                                            |       |        |                                                                                      |
| 10:05          | SUB IN: GRIFFIN, ISAIAH                                        |       |        |                                                                                      |
| 10:05          | SUB IN: GREENE, JACKSON                                        |       |        |                                                                                      |
| 10:05<br>09:42 | COODI TIIMPED by DARI INC. DVI AN                              | 20-12 | H 8    | GOOD! FT by MACK, SEBASTIAN                                                          |
| 09:42          | GOOD! JUMPER by DARLING, DYLAN                                 | 20-14 | H 6    | FOUL (PERSONAL) by CLARK, SKYY                                                       |
| 09:42          | GOOD! FT by DARLING, DYLAN                                     | 20-15 | H 5    | 1 OOL (I LINGOWAL) BY GLANN, SINT                                                    |
| 09:18          |                                                                |       |        | MISSED JUMPER by CLARK, SKYY                                                         |
| 09:18          | BLOCK by DARLING, DYLAN                                        |       |        |                                                                                      |
| 09:18          |                                                                |       |        | REBOUND (OFF) by TEAM                                                                |
| 09:18          | FOUL (PERSONAL) by DARLING, DYLAN                              |       |        |                                                                                      |
| 09:17          |                                                                | 22-15 | H 7    | GOOD! DUNK by KYLE III, WILLIAM                                                      |
| 09:17<br>08:51 |                                                                |       |        | ASSIST by CLARK, SKYY FOUL (PERSONAL) by JOHNSON, KOBE                               |
| 08:51          |                                                                |       |        | SUB OUT: JOHNSON, KOBE                                                               |
| 08:51          |                                                                |       |        | SUB IN: STEFANOVIC, LAZAR                                                            |
| 08:43          | TURNOVER (LOSTBALL) by GRIFFIN, ISAIAH                         |       |        | , =                                                                                  |
| 08:43          |                                                                |       |        | STEAL by MACK, SEBASTIAN                                                             |
| 08:28          |                                                                | 25-15 | H 10   | GOOD! 3PTR by BILODEAU, TYLER                                                        |
| 08:28          |                                                                |       |        | ASSIST by STEFANOVIC, LAZAR                                                          |
| 08:01          | COODI ET by OTTEN TVAN                                         | 3F 10 | ПО     | FOUL (PERSONAL) by KYLE III, WILLIAM                                                 |
| 08:01<br>08:01 | GOOD! FT by OTTEN, EVAN SUB OUT: GRIFFIN, ISAIAH               | 25-16 | H 9    |                                                                                      |
| 08:01          | SUB OUT: GREENE, JACKSON                                       |       |        |                                                                                      |
| 08:01          | SUB IN: BROWN, JAEDYN                                          |       |        |                                                                                      |
| 08:01          | SUB IN: HOLLENBECK, CONNOR                                     |       |        |                                                                                      |
| 08:01          | GOOD! FT by OTTEN, EVAN                                        | 25-17 | H 8    |                                                                                      |
| 07:50          | FOUL (PERSONAL) by OTTEN, EVAN                                 |       |        |                                                                                      |
| 07:50          |                                                                |       |        |                                                                                      |
| 07:50          | SUB OUT: OTTEN, EVAN                                           |       |        |                                                                                      |
| 07:50          | SUB IN: DABERKOW, BLAKE                                        | 1     |        |                                                                                      |
|                |                                                                |       |        | MICCED ET L. IVA E III MAIL LANA                                                     |
| 07:50          |                                                                |       |        | MISSED FT by KYLE III, WILLIAM REBOLIND (OFF) by TEAM                                |
|                |                                                                | 26-17 | H 9    | MISSED FT by KYLE III, WILLIAM  REBOUND (OFF) by TEAM  GOOD! FT by KYLE III, WILLIAM |