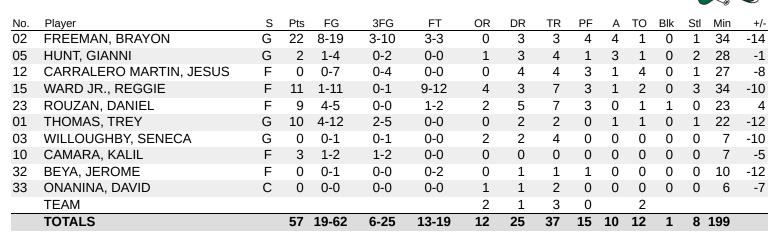

## **Bethune-Cookman 31**

| No. | Player                  | S | Pts | FG    | 3FG  | FT   | OR | DR | TR | PF | Α | TO | Blk | Stl | Min | +/- |
|-----|-------------------------|---|-----|-------|------|------|----|----|----|----|---|----|-----|-----|-----|-----|
| 02  | FREEMAN, BRAYON         | G | 14  | 6-12  | 2-6  | 0-0  | 0  | 1  | 1  | 2  | 2 | 1  | 0   | 1   | 18  | -14 |
| 05  | HUNT, GIANNI            | G | 0   | 0-2   | 0-1  | 0-0  | 0  | 2  | 2  | 1  | 3 | 1  | 0   | 2   | 13  | -1  |
| 12  | CARRALERO MARTIN, JESUS | F | 0   | 0-2   | 0-1  | 0-0  | 0  | 1  | 1  | 2  | 1 | 2  | 0   | 0   | 9   | -1  |
| 15  | WARD JR., REGGIE        | F | 7   | 0-3   | 0-0  | 7-8  | 0  | 2  | 2  | 1  | 0 | 1  | 0   | 2   | 16  | -6  |
| 23  | ROUZAN, DANIEL          | F | 4   | 2-2   | 0-0  | 0-0  | 1  | 1  | 2  | 2  | 0 | 1  | 0   | 0   | 5   | 6   |
| 01  | THOMAS, TREY            | G | 3   | 1-6   | 1-3  | 0-0  | 0  | 1  | 1  | 0  | 0 | 0  | 0   | 0   | 10  | -7  |
| 03  | WILLOUGHBY, SENECA      | G | 0   | 0-1   | 0-1  | 0-0  | 2  | 2  | 4  | 0  | 0 | 0  | 0   | 0   | 7   | -10 |
| 10  | CAMARA, KALIL           | F | 3   | 1-2   | 1-2  | 0-0  | 0  | 0  | 0  | 0  | 0 | 0  | 0   | 0   | 7   | -5  |
| 32  | BEYA, JEROME            | F | 0   | 0-1   | 0-0  | 0-2  | 0  | 0  | 0  | 0  | 0 | 0  | 0   | 0   | 10  | -12 |
| 33  | ONANINA, DAVID          | С | 0   | 0-0   | 0-0  | 0-0  | 1  | 0  | 1  | 0  | 0 | 0  | 0   | 0   | 5   | -5  |
|     | TEAM                    |   |     |       |      |      | 1  | 1  | 2  | 0  |   | 0  |     |     |     |     |
|     | TOTALS                  |   | 31  | 10-31 | 4-14 | 7-10 | 5  | 11 | 16 | 8  | 6 | 6  | 0   | 5   | 100 |     |
|     |                         |   |     |       |      |      |    |    |    |    |   |    |     |     |     |     |