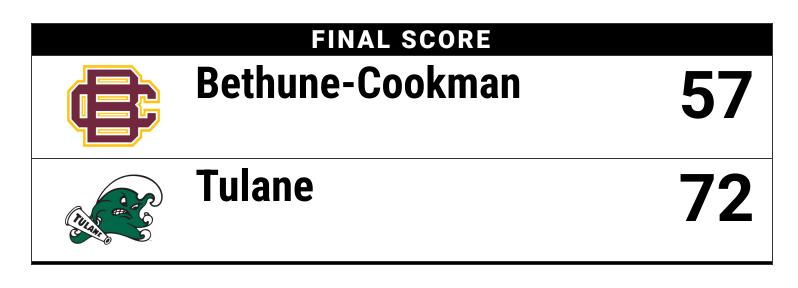

eadball Rebounds: 3,0 st FG: 2nd-01:01 ggest Run: 10-0 rgest lead: By 18 at 2nd-02:35 chnical Fouls: None.

| Game Notes:                                        | Score                          | 1st     | 2nd             | TOT | Points       | BCU            | TLN            |
|----------------------------------------------------|--------------------------------|---------|-----------------|-----|--------------|----------------|----------------|
| Officials: Vladimir Voyard-Tadal, Chris Ford, John | BCU                            | 31      | 26              | 57  | In the Paint | 20             | 26             |
| Johnson<br>Attendance: 1168                        | TLN                            | 42      | 30              | 72  | Off Turns    | 12             | 10             |
|                                                    |                                |         |                 |     | 2nd Chance   | 9              | 18             |
| Start Time: 07:32 PM ET<br>End Time: 09:35 PM ET   | BCU led for 6:3                |         | or 32:37.       |     | Fast Break   | 17             | 8              |
| Game Duration: 2:02                                | Game was tied<br>Times tied: 0 |         | anges: 3        |     | Bench        | 13             | 16             |
|                                                    |                                | Lead CI | unges. <b>J</b> |     | Per Poss     | 0.826<br>26/69 | 1.108<br>32/65 |