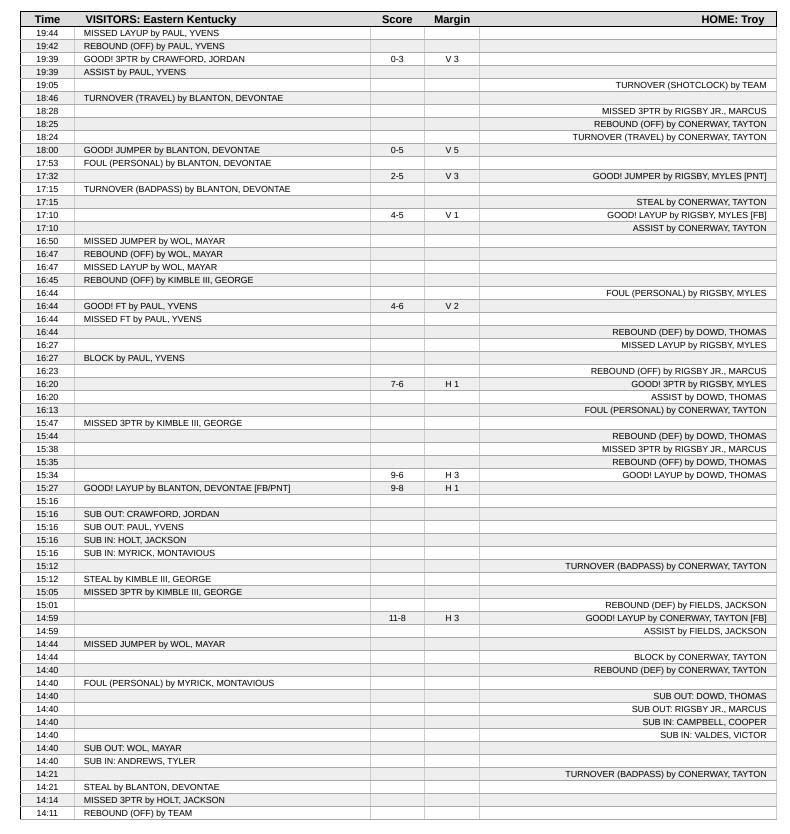

### Period 1 Starters:

| Time           | VISITORS: Eastern Kentucky                                    | Score          | Margin | HOME: Troy                                              |
|----------------|---------------------------------------------------------------|----------------|--------|---------------------------------------------------------|
| 14:11<br>14:11 |                                                               |                |        | SUB OUT: FIELDS, JACKSON SUB IN: BELLAMY, JERRELL       |
| 14:11          | GOOD! LAYUP by MYRICK, MONTAVIOUS                             | 11-10          | H 1    | 30B III. BELLAIVIT, JERRELL                             |
| 14:09          | ASSIST by KIMBLE III, GEORGE                                  | 11 10          |        |                                                         |
| 13:54          |                                                               | 13-10          | H 3    | GOOD! DUNK by BELLAMY, JERRELL [FB]                     |
| 13:54          |                                                               |                |        | ASSIST by RIGSBY, MYLES                                 |
| 13:35          |                                                               |                |        | FOUL (PERSONAL) by VALDES, VICTOR                       |
| 13:35          | MISSED FT by KIMBLE III, GEORGE                               |                |        |                                                         |
| 13:35          | REBOUND (OFF) by TEAM                                         | 10.11          | 110    |                                                         |
| 13:35<br>13:28 | GOOD! FT by KIMBLE III, GEORGE                                | 13-11<br>15-11 | H 2    | GOOD! LAYUP by CONERWAY, TAYTON [FB]                    |
| 13:17          |                                                               | 13-11          | П4     | FOUL (PERSONAL) by CONERWAY, TAYTON                     |
| 13:17          |                                                               |                |        | SUB OUT: CONERWAY, TAYTON                               |
| 13:17          |                                                               |                |        | SUB IN: DOWD, THOMAS                                    |
| 13:17          |                                                               |                |        | SUB OUT: RIGSBY, MYLES                                  |
| 13:17          |                                                               |                |        | SUB IN: KIEL, KERRINGTON                                |
| 13:05          | TURNOVER (BADPASS) by KIMBLE III, GEORGE                      |                |        |                                                         |
| 13:05          |                                                               |                |        | STEAL by DOWD, THOMAS                                   |
| 13:03          | FOUL (PERSONAL) by HOLT, JACKSON                              |                |        |                                                         |
| 13:03          |                                                               |                |        | MISSED FT by DOWD, THOMAS                               |
| 13:03          | CUR OUT: KIMBLE III. CEORCE                                   |                |        | REBOUND (OFF) by TEAM                                   |
| 13:03<br>13:03 | SUB OUT: KIMBLE III, GEORGE SUB IN: BUTTRY, TURNER            |                |        |                                                         |
| 13:03          | COD IIV. DOTTICI, TORIVEIX                                    | 16-11          | H 5    | GOOD! FT by DOWD, THOMAS [FB]                           |
| 12:43          | GOOD! LAYUP by MYRICK, MONTAVIOUS [PNT]                       | 16-13          | H 3    | 2002 3, 20112, 111011110 [i b]                          |
| 12:43          | ASSIST by BUTTRY, TURNER                                      |                |        |                                                         |
| 12:21          | FOUL (PERSONAL) by MYRICK, MONTAVIOUS                         |                |        |                                                         |
| 12:21          |                                                               | 17-13          | H 4    | GOOD! FT by BELLAMY, JERRELL                            |
| 12:21          | SUB OUT: MYRICK, MONTAVIOUS                                   |                |        |                                                         |
| 12:21          | SUB IN: MARTYNOV, CYRIL                                       |                |        |                                                         |
| 12:21          |                                                               | 18-13          | H 5    | GOOD! FT by BELLAMY, JERRELL                            |
| 12:21          |                                                               |                |        | SUB OUT: BELLAMY, JERRELL                               |
| 12:21          | MICCED 2DTD by ANDDEWC TVI ED                                 |                |        | SUB IN: JONES, RANDARIUS                                |
| 12:05<br>12:05 | MISSED 3PTR by ANDREWS, TYLER                                 |                |        | BLOCK by KIEL, KERRINGTON                               |
| 12:04          | REBOUND (OFF) by TEAM                                         |                |        | BLOCK BY RIEL, REKRINGTON                               |
| 11:50          | GOOD! JUMPER by BLANTON, DEVONTAE                             | 18-15          | H 3    |                                                         |
| 11:29          |                                                               | 21-15          | H 6    | GOOD! 3PTR by CAMPBELL, COOPER                          |
| 11:29          |                                                               |                |        | ASSIST by VALDES, VICTOR                                |
| 11:08          | MISSED 3PTR by ANDREWS, TYLER                                 |                |        |                                                         |
| 11:06          |                                                               |                |        | REBOUND (DEF) by KIEL, KERRINGTON                       |
| 10:57          |                                                               |                |        | MISSED LAYUP by DOWD, THOMAS                            |
| 10:53          | REBOUND (DEF) by MARTYNOV, CYRIL                              |                |        |                                                         |
| 10:43          | GOOD! LAYUP by MARTYNOV, CYRIL                                | 21-17          | H 4    | COORLORED by MALDEO MOTOR                               |
| 10:20<br>10:20 |                                                               | 24-17          | H 7    | GOOD! 3PTR by VALDES, VICTOR ASSIST by JONES, RANDARIUS |
| 10:20          |                                                               |                |        | ASSIST BY JOINES, RAINDARIUS                            |
| 10:18          | TIMEOUT 30SEC                                                 |                |        |                                                         |
| 10:18          |                                                               |                |        | SUB OUT: KIEL, KERRINGTON                               |
| 10:18          |                                                               |                |        | SUB OUT: DOWD, THOMAS                                   |
| 10:18          |                                                               |                |        | SUB IN: RIGSBY JR., MARCUS                              |
| 10:18          |                                                               |                |        | SUB IN: RIGSBY, MYLES                                   |
| 10:18          | SUB OUT: BLANTON, DEVONTAE                                    |                |        |                                                         |
| 10:18          | SUB OUT: ANDREWS, TYLER                                       |                |        |                                                         |
| 10:18          | SUB IN: WOL, MAYAR                                            |                |        |                                                         |
| 10:18<br>09:57 | SUB IN: CRAWFORD, JORDAN TURNOVER (BADPASS) by BUTTRY, TURNER |                |        |                                                         |
| 09:57          | TOTATOVETA (DADEAGO) BY BUTTAT, TURNER                        |                |        | STEAL by CAMPBELL, COOPER                               |
| 09:48          |                                                               |                |        | TURNOVER (TRAVEL) by VALDES, VICTOR                     |
| 09:48          | SUB OUT: BUTTRY, TURNER                                       |                |        |                                                         |
| 09:48          | SUB IN: KIMBLE III, GEORGE                                    |                |        |                                                         |
| 09:37          | MISSED JUMPER by HOLT, JACKSON                                |                |        |                                                         |
| 09:35          |                                                               |                |        | REBOUND (DEF) by VALDES, VICTOR                         |
| 09:19          |                                                               |                |        | MISSED LAYUP by RIGSBY, MYLES                           |
| 09:16          |                                                               |                |        | REBOUND (OFF) by RIGSBY, MYLES                          |
| 09:15          |                                                               | 26-17          | H 9    | GOOD! LAYUP by RIGSBY, MYLES                            |
| 09:12          |                                                               |                |        | SUB OUT: VALDES, VICTOR                                 |
| 09:12          | CUR OUT: HOLT TACKSON                                         |                |        | SUB IN: DOWD, THOMAS                                    |
| 09:12<br>09:12 | SUB OUT: HOLT, JACKSON                                        |                |        |                                                         |
| 08:53          | SUB IN: BUTTRY, TURNER GOOD! JUMPER by KIMBLE III, GEORGE     | 26-19          | H 7    |                                                         |
|                | COOD. COM LINDS AMBIEL III, OLONGL                            |                |        |                                                         |