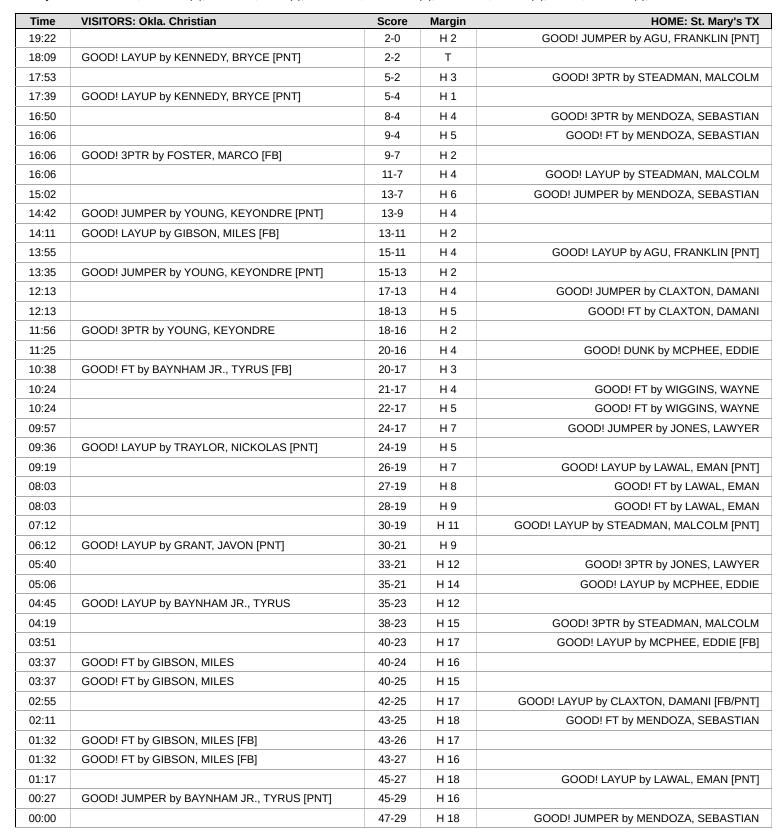

| Time  | VISITORS: Okla. Christian             | Score | Margin | HOME: St. Mary's TX                   |
|-------|---------------------------------------|-------|--------|---------------------------------------|
| 19:46 | TURNOVER (BADPASS) by GIBSON, MILES   |       |        |                                       |
| 19:27 | FOUL (PERSONAL) by KENNEDY, BRYCE     |       |        |                                       |
| 19:22 |                                       | 2-0   | H 2    | GOOD! JUMPER by AGU, FRANKLIN [PNT]   |
| 19:22 |                                       |       |        | ASSIST by MCPHEE, EDDIE               |
| 18:48 | TURNOVER (BADPASS) by FOSTER, MARCO   |       |        |                                       |
| 18:36 |                                       |       |        | MISSED 3PTR by MENDOZA, SEBASTIAN     |
| 18:35 | REBOUND (DEF) by TEAM                 |       |        |                                       |
| 18:09 | GOOD! LAYUP by KENNEDY, BRYCE [PNT]   | 2-2   | Т      |                                       |
| 18:09 | ASSIST by FOSTER, MARCO               |       |        |                                       |
| 17:53 |                                       | 5-2   | H 3    | GOOD! 3PTR by STEADMAN, MALCOLM       |
| 17:39 | GOOD! LAYUP by KENNEDY, BRYCE [PNT]   | 5-4   | H1     |                                       |
| 17:39 | ASSIST by TRAYLOR, NICKOLAS           |       |        |                                       |
| 17:16 |                                       |       |        | MISSED JUMPER by STEADMAN, MALCOLM    |
| 17:13 | REBOUND (DEF) by TRAYLOR, NICKOLAS    |       |        |                                       |
| 17:08 | MISSED 3PTR by YOUNG, KEYONDRE        |       |        |                                       |
| 17:06 |                                       |       |        | REBOUND (DEF) by STEADMAN, MALCOLM    |
| 16:50 |                                       | 8-4   | H 4    | GOOD! 3PTR by MENDOZA, SEBASTIAN      |
| 16:50 |                                       |       |        | ASSIST by STEADMAN, MALCOLM           |
| 16:33 |                                       |       |        | FOUL (PERSONAL) by MENDOZA, SEBASTIAN |
| 16:27 | TURNOVER (LOSTBALL) by GIBSON, MILES  |       |        |                                       |
| 16:06 | FOUL (PERSONAL) by GIBSON, MILES      |       |        |                                       |
| 16:06 |                                       |       |        | MISSED FT by MENDOZA, SEBASTIAN       |
| 16:06 |                                       |       |        | REBOUND (OFF) by TEAM                 |
| 16:06 |                                       | 9-4   | H 5    | GOOD! FT by MENDOZA, SEBASTIAN        |
| 16:06 | GOOD! 3PTR by FOSTER, MARCO [FB]      | 9-7   | H 2    |                                       |
| 16:06 | ASSIST by YOUNG, KEYONDRE             |       |        |                                       |
| 16:06 |                                       |       |        | MISSED 3PTR by STEADMAN, MALCOLM      |
| 16:06 |                                       |       |        | REBOUND (OFF) by STEADMAN, MALCOLM    |
| 16:06 |                                       | 11-7  | H 4    | GOOD! LAYUP by STEADMAN, MALCOLM      |
| 15:19 | MISSED 3PTR by FOSTER, MARCO          |       |        |                                       |
| 15:05 |                                       |       |        | MISSED LAYUP by AGU, FRANKLIN         |
| 15:02 |                                       |       |        | REBOUND (OFF) by MENDOZA, SEBASTIAN   |
| 15:02 |                                       | 13-7  | H 6    | GOOD! JUMPER by MENDOZA, SEBASTIAN    |
| 15:00 |                                       |       |        | REBOUND (DEF) by STEADMAN, MALCOLM    |
| 14:42 | GOOD! JUMPER by YOUNG, KEYONDRE [PNT] | 13-9  | H 4    |                                       |
| 14:17 |                                       |       |        | MISSED 3PTR by CLAXTON, DAMANI        |
| 14:14 | REBOUND (DEF) by TRAYLOR, NICKOLAS    |       |        |                                       |
| 14:11 | GOOD! LAYUP by GIBSON, MILES [FB]     | 13-11 | H 2    |                                       |
| 14:11 | ASSIST by TRAYLOR, NICKOLAS           |       |        |                                       |
| 13:55 |                                       | 15-11 | H 4    | GOOD! LAYUP by AGU, FRANKLIN [PNT]    |
| 13:55 |                                       |       |        | ASSIST by MCPHEE, EDDIE               |
| 13:41 | MISSED JUMPER by TRAYLOR, NICKOLAS    |       |        |                                       |
| 13:40 | REBOUND (OFF) by TEAM                 |       |        |                                       |
| 13:40 |                                       |       |        |                                       |
| 13:40 |                                       |       |        | SUB OUT: STEADMAN, MALCOLM            |
| 13:40 |                                       |       |        | SUB OUT: MENDOZA, SEBASTIAN           |
| 13:40 |                                       |       |        | SUB OUT: AGU, FRANKLIN                |
| 13:40 |                                       |       |        | SUB IN: WIGGINS, WAYNE                |
| 13:40 |                                       |       |        | SUB IN: LAWAL, EMAN                   |
| 13:40 |                                       |       |        | SUB IN: REID, JOSH                    |
| 13:40 | SUB OUT: TRAYLOR, NICKOLAS            |       |        |                                       |
| 13:40 | SUB OUT: GIBSON, MILES                |       |        |                                       |
| 13:40 | SUB IN: GRANT, JAVON                  |       |        |                                       |
| 13:40 | SUB IN: BAYNHAM JR., TYRUS            |       |        |                                       |
| 13:35 | GOOD! JUMPER by YOUNG, KEYONDRE [PNT] | 15-13 | H 2    |                                       |
| 13:18 | FOUL (PERSONAL) by KENNEDY, BRYCE     |       |        |                                       |
| 13:18 | SUB OUT: KENNEDY, BRYCE               |       |        |                                       |
| 13:18 | SUB IN: REYES, DEIMAN                 |       |        |                                       |
| 13:03 |                                       |       |        | MISSED JUMPER by CLAXTON, DAMANI      |
| 12:59 | REBOUND (DEF) by REYES, DEIMAN        |       |        |                                       |
| 12:30 | TURNOVER (SHOTCLOCK) by TEAM          |       |        |                                       |