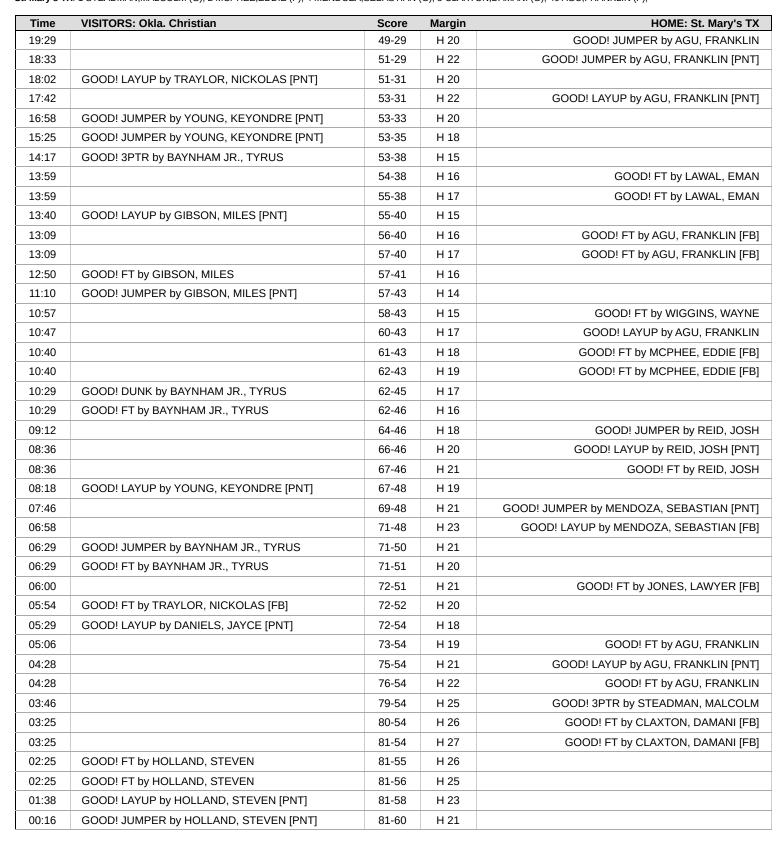

| Time  | VISITORS: Okla. Christian             | Score | Margin | HOME: St. Mary's TX                   |
|-------|---------------------------------------|-------|--------|---------------------------------------|
| 19:46 | TURNOVER (BADPASS) by GIBSON, MILES   |       |        |                                       |
| 19:27 | FOUL (PERSONAL) by KENNEDY, BRYCE     |       |        |                                       |
| 19:22 |                                       | 2-0   | H 2    | GOOD! JUMPER by AGU, FRANKLIN [PNT]   |
| 19:22 |                                       |       |        | ASSIST by MCPHEE, EDDIE               |
| 18:48 | TURNOVER (BADPASS) by FOSTER, MARCO   |       |        |                                       |
| 18:36 |                                       |       |        | MISSED 3PTR by MENDOZA, SEBASTIAN     |
| 18:35 | REBOUND (DEF) by TEAM                 |       |        |                                       |
| 18:09 | GOOD! LAYUP by KENNEDY, BRYCE [PNT]   | 2-2   | Т      |                                       |
| 18:09 | ASSIST by FOSTER, MARCO               |       |        |                                       |
| 17:53 |                                       | 5-2   | H 3    | GOOD! 3PTR by STEADMAN, MALCOLM       |
| 17:39 | GOOD! LAYUP by KENNEDY, BRYCE [PNT]   | 5-4   | H1     |                                       |
| 17:39 | ASSIST by TRAYLOR, NICKOLAS           |       |        |                                       |
| 17:16 |                                       |       |        | MISSED JUMPER by STEADMAN, MALCOLM    |
| 17:13 | REBOUND (DEF) by TRAYLOR, NICKOLAS    |       |        |                                       |
| 17:08 | MISSED 3PTR by YOUNG, KEYONDRE        |       |        |                                       |
| 17:06 |                                       |       |        | REBOUND (DEF) by STEADMAN, MALCOLM    |
| 16:50 |                                       | 8-4   | H 4    | GOOD! 3PTR by MENDOZA, SEBASTIAN      |
| 16:50 |                                       |       |        | ASSIST by STEADMAN, MALCOLM           |
| 16:33 |                                       |       |        | FOUL (PERSONAL) by MENDOZA, SEBASTIAN |
| 16:27 | TURNOVER (LOSTBALL) by GIBSON, MILES  |       |        |                                       |
| 16:06 | FOUL (PERSONAL) by GIBSON, MILES      |       |        |                                       |
| 16:06 |                                       |       |        | MISSED FT by MENDOZA, SEBASTIAN       |
| 16:06 |                                       |       |        | REBOUND (OFF) by TEAM                 |
| 16:06 |                                       | 9-4   | H 5    | GOOD! FT by MENDOZA, SEBASTIAN        |
| 16:06 | GOOD! 3PTR by FOSTER, MARCO [FB]      | 9-7   | H 2    |                                       |
| 16:06 | ASSIST by YOUNG, KEYONDRE             |       |        |                                       |
| 16:06 |                                       |       |        | MISSED 3PTR by STEADMAN, MALCOLM      |
| 16:06 |                                       |       |        | REBOUND (OFF) by STEADMAN, MALCOLM    |
| 16:06 |                                       | 11-7  | H 4    | GOOD! LAYUP by STEADMAN, MALCOLM      |
| 15:19 | MISSED 3PTR by FOSTER, MARCO          |       |        |                                       |
| 15:05 |                                       |       |        | MISSED LAYUP by AGU, FRANKLIN         |
| 15:02 |                                       |       |        | REBOUND (OFF) by MENDOZA, SEBASTIAN   |
| 15:02 |                                       | 13-7  | H 6    | GOOD! JUMPER by MENDOZA, SEBASTIAN    |
| 15:00 |                                       |       |        | REBOUND (DEF) by STEADMAN, MALCOLM    |
| 14:42 | GOOD! JUMPER by YOUNG, KEYONDRE [PNT] | 13-9  | H 4    |                                       |
| 14:17 |                                       |       |        | MISSED 3PTR by CLAXTON, DAMANI        |
| 14:14 | REBOUND (DEF) by TRAYLOR, NICKOLAS    |       |        |                                       |
| 14:11 | GOOD! LAYUP by GIBSON, MILES [FB]     | 13-11 | H 2    |                                       |
| 14:11 | ASSIST by TRAYLOR, NICKOLAS           |       |        |                                       |
| 13:55 |                                       | 15-11 | H 4    | GOOD! LAYUP by AGU, FRANKLIN [PNT]    |
| 13:55 |                                       |       |        | ASSIST by MCPHEE, EDDIE               |
| 13:41 | MISSED JUMPER by TRAYLOR, NICKOLAS    |       |        |                                       |
| 13:40 | REBOUND (OFF) by TEAM                 |       |        |                                       |
| 13:40 |                                       |       |        |                                       |
| 13:40 |                                       |       |        | SUB OUT: STEADMAN, MALCOLM            |
| 13:40 |                                       |       |        | SUB OUT: MENDOZA, SEBASTIAN           |
| 13:40 |                                       |       |        | SUB OUT: AGU, FRANKLIN                |
| 13:40 |                                       |       |        | SUB IN: WIGGINS, WAYNE                |
| 13:40 |                                       |       |        | SUB IN: LAWAL, EMAN                   |
| 13:40 |                                       |       |        | SUB IN: REID, JOSH                    |
| 13:40 | SUB OUT: TRAYLOR, NICKOLAS            |       |        |                                       |
| 13:40 | SUB OUT: GIBSON, MILES                |       |        |                                       |
| 13:40 | SUB IN: GRANT, JAVON                  |       |        |                                       |
| 13:40 | SUB IN: BAYNHAM JR., TYRUS            |       |        |                                       |
| 13:35 | GOOD! JUMPER by YOUNG, KEYONDRE [PNT] | 15-13 | H 2    |                                       |
| 13:18 | FOUL (PERSONAL) by KENNEDY, BRYCE     |       |        |                                       |
| 13:18 | SUB OUT: KENNEDY, BRYCE               |       |        |                                       |
| 13:18 | SUB IN: REYES, DEIMAN                 |       |        |                                       |
| 13:03 |                                       |       |        | MISSED JUMPER by CLAXTON, DAMANI      |
| 12:59 | REBOUND (DEF) by REYES, DEIMAN        |       |        |                                       |
| 12:30 | TURNOVER (SHOTCLOCK) by TEAM          |       |        |                                       |