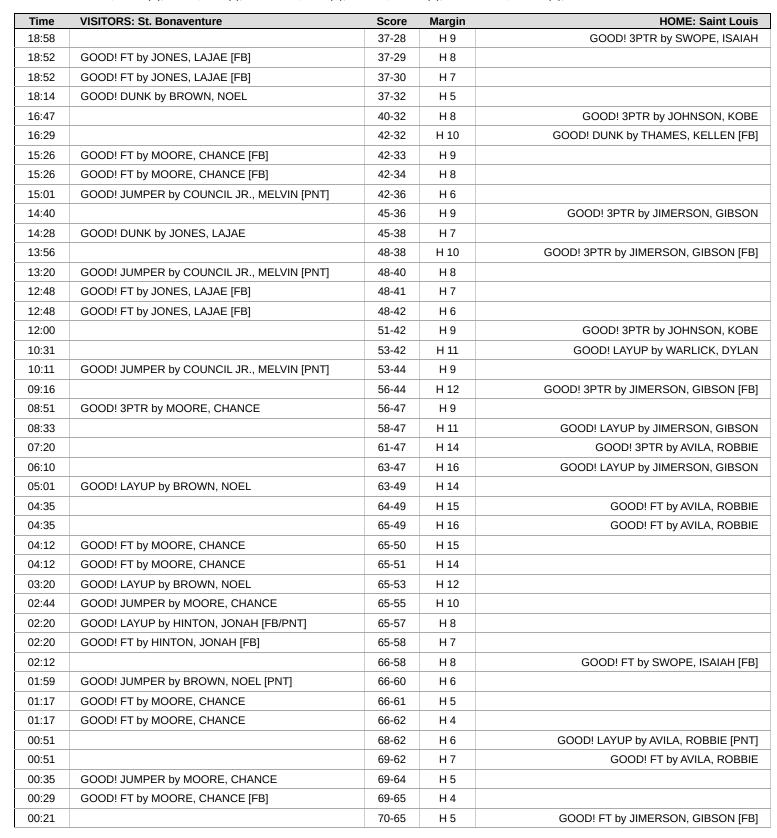

# Official Play-By-Play St. Bonaventure vs Saint Louis First Half January 08, 2025 at Chaifetz Arena - St. Louis

#### Period 1 Starters:

St. Bonaventure: 0 MOORE, CHANCE (G); 8 HINTON, JONAH (G); 10 JONES, LAJAE (G); 11 COUNCIL JR., MELVIN (G); 24 BROWN, NOEL (C); Saint Louis: 1 SWOPE, ISAIAH (G); 6 ANYA, KALU (F); 8 JOHNSON, KOBE (G); 21 AVILA, ROBBIE (C); 24 JIMERSON, GIBSON (G);

| Time  | VISITORS: St. Bonaventure                   | Score | Margin | HOME: Saint Louis                    |
|-------|---------------------------------------------|-------|--------|--------------------------------------|
| 19:36 | GOOD! 3PTR by JONES, LAJAE                  | 0-3   | V 3    |                                      |
| 19:36 | ASSIST by BROWN, NOEL                       |       |        |                                      |
| 19:10 |                                             | 2-3   | V 1    | GOOD! LAYUP by AVILA, ROBBIE         |
| 18:37 | MISSED 3PTR by JONES, LAJAE                 |       |        |                                      |
| 18:32 |                                             |       |        | REBOUND (DEF) by ANYA, KALU          |
| 18:17 |                                             | 5-3   | H 2    | GOOD! 3PTR by JIMERSON, GIBSON       |
| 18:17 |                                             |       |        | ASSIST by ANYA, KALU                 |
| 17:53 | GOOD! 3PTR by MOORE, CHANCE                 | 5-6   | V 1    |                                      |
| 17:53 | ASSIST by COUNCIL JR., MELVIN               |       |        |                                      |
| 17:48 |                                             |       |        | TURNOVER (LOSTBALL) by AVILA, ROBBIE |
| 17:48 | STEAL by MOORE, CHANCE                      |       |        |                                      |
| 17:42 | GOOD! DUNK by MOORE, CHANCE [FB]            | 5-8   | V 3    |                                      |
| 17:28 |                                             |       |        | MISSED 3PTR by JIMERSON, GIBSON      |
| 17:25 | REBOUND (DEF) by COUNCIL JR., MELVIN        |       |        |                                      |
| 17:12 | GOOD! JUMPER by COUNCIL JR., MELVIN [PNT]   | 5-10  | V 5    |                                      |
| 16:57 |                                             | 8-10  | V 2    | GOOD! 3PTR by JIMERSON, GIBSON       |
| 16:57 |                                             |       |        | ASSIST by ANYA, KALU                 |
| 16:39 |                                             |       |        | FOUL (PERSONAL) by AVILA, ROBBIE     |
| 16:27 | GOOD! DUNK by BROWN, NOEL                   | 8-12  | V 4    |                                      |
| 16:03 |                                             | 11-12 | V 1    | GOOD! 3PTR by JIMERSON, GIBSON       |
| 16:03 |                                             |       |        | ASSIST by JOHNSON, KOBE              |
| 15:43 | GOOD! LAYUP by BROWN, NOEL [PNT]            | 11-14 | V 3    | •                                    |
| 15:43 | ASSIST by COUNCIL JR., MELVIN               |       |        |                                      |
| 15:36 |                                             |       |        | FOUL (OFF) by ANYA, KALU             |
| 15:36 |                                             |       |        | TURNOVER (OFFENSIVE) by ANYA, KALU   |
| 15:36 |                                             |       |        |                                      |
| 15:14 | GOOD! LAYUP by COUNCIL JR., MELVIN          | 11-16 | V 5    |                                      |
| 14:46 | Coos. E. Wo. By Cook C.E. C. W. M. M. E. W. | 22.20 |        | MISSED 3PTR by JOHNSON, KOBE         |
| 14:44 |                                             |       |        | REBOUND (OFF) by ANYA, KALU          |
| 14:44 | FOUL (PERSONAL) by BROWN, NOEL              |       |        | TEDOGRAD (OFF) by THATT, TO LEO      |
| 14:38 | 1 COE (1 ENGOVIAE) BY BINOVIN, NOCE         | 14-16 | V 2    | GOOD! 3PTR by SWOPE, ISAIAH          |
| 14:38 |                                             | 14-10 | V Z    | ASSIST by AVILA, ROBBIE              |
| 14:15 | MISSED JUMPER by MOORE, CHANCE              |       |        | ASSIST BY AVIEA, NOBBIE              |
| 14:15 | WISSED JOWIFER BY WOOKE, CHANCE             |       |        | DEDOLIND (DEE) by JIMEDSON CIRCON    |
| 14:15 |                                             |       |        | REBOUND (DEF) by JIMERSON, GIBSON    |
| 14:08 |                                             |       |        | BLOCK by AVILA, ROBBIE               |
|       | DEBOLIND (DEE) by MOODE, CHANCE             |       |        | MISSED 3PTR by SWOPE, ISAIAH         |
| 14:05 | REBOUND (DEF) by MOORE, CHANCE              |       |        |                                      |
| 13:38 | MISSED LAYUP by MOORE, CHANCE               |       |        | DEDOLIND (DEE) by AVIII A DODDIE     |
| 13:32 | CUR CUT UNITON JONALI                       |       |        | REBOUND (DEF) by AVILA, ROBBIE       |
| 13:30 | SUB OUT: HINTON, JONAH                      |       |        |                                      |
| 13:30 | SUB OUT: BROWN, NOEL                        |       |        |                                      |
| 13:30 | SUB IN: WEDLOW, XANDER                      |       |        |                                      |
| 13:30 | SUB IN: BOLANGA, NOAH                       |       |        | TUDNOVED (TDAVEL) by OMODE ICAIALL   |
| 13:23 | MOOSE WHIPER L. MOORE CHANGE                |       |        | TURNOVER (TRAVEL) by SWOPE, ISAIAH   |
| 12:57 | MISSED JUMPER by MOORE, CHANCE              |       |        |                                      |
| 12:53 | REBOUND (OFF) by WEDLOW, XANDER             |       |        |                                      |
| 12:41 | MISSED JUMPER by COUNCIL JR., MELVIN        |       |        |                                      |
| 12:37 | REBOUND (OFF) by WEDLOW, XANDER             |       |        |                                      |
| 12:37 | GOOD! JUMPER by WEDLOW, XANDER              | 14-18 | V 4    |                                      |
| 12:14 |                                             | 17-18 | V 1    | GOOD! 3PTR by SWOPE, ISAIAH          |
| 12:14 |                                             |       |        | ASSIST by JOHNSON, KOBE              |
| 11:54 |                                             |       |        | FOUL (PERSONAL) by ANYA, KALU        |
| 11:54 |                                             |       |        |                                      |
| 11:54 |                                             |       |        | SUB OUT: ANYA, KALU                  |
| 11:54 |                                             |       |        | SUB OUT: JOHNSON, KOBE               |
| 11:54 |                                             |       |        | SUB OUT: AVILA, ROBBIE               |
| 11:54 |                                             |       |        | SUB IN: THAMES, KELLEN               |
| 11:54 |                                             |       |        | SUB IN: BROCKHOFF, KILIAN            |
| 11:54 |                                             |       |        | SUB IN: WARLICK, DYLAN               |
| 11:43 | MISSED JUMPER by JONES, LAJAE               |       |        |                                      |
|       |                                             |       |        |                                      |