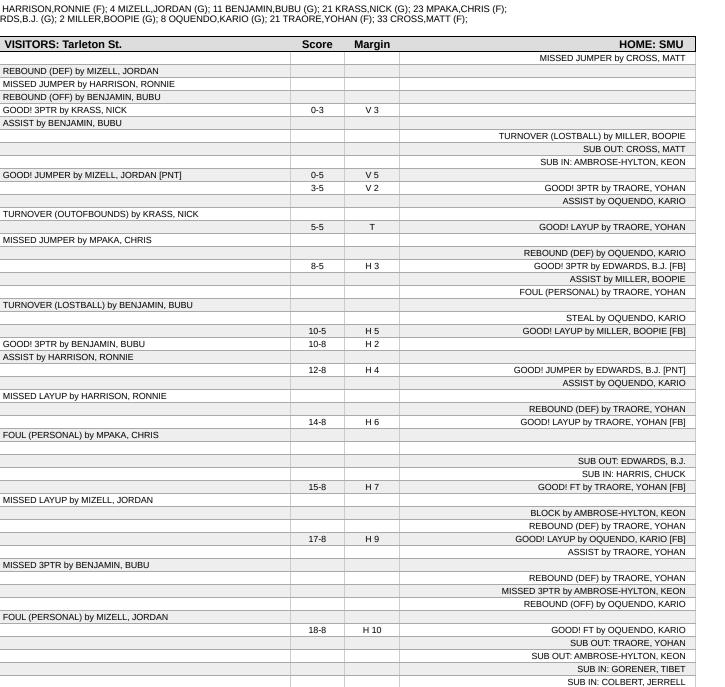

#### Official Play-By-Play Tarleton St. vs SMU First Half

#### November 04, 2024 at Moody Coliseum - Dallas

Time 19:37

19:33

19:16

19:12

19:11

19:11 18:51

18:51

18:51

18:23

18:02

18:02

17:32

17:20

16:54

16:51