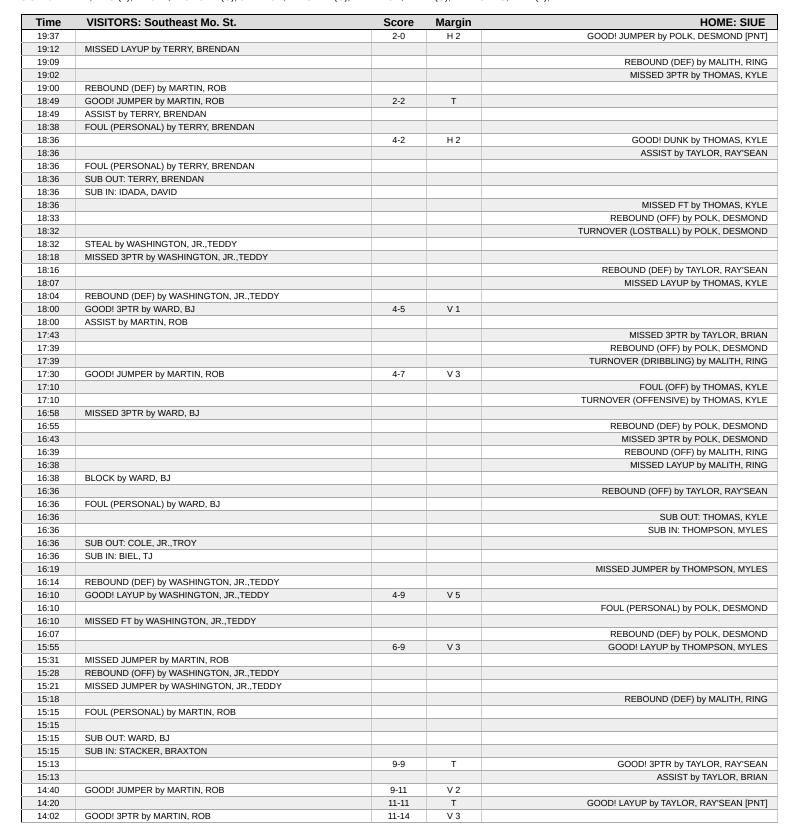

### Official Play-By-Play Southeast Mo. St. vs SIUE First Half

### February 27, 2025 at First Community Arena - Edwardsville, Ill.

| Time           | VISITORS: Southeast Mo. St.                                   | Score | Margin | HOME: SIUE                                                    |
|----------------|---------------------------------------------------------------|-------|--------|---------------------------------------------------------------|
| 14:02          | ASSIST by WASHINGTON, JR., TEDDY                              |       |        |                                                               |
| 13:46          | DEBOLIND (DEE) by IDADA DAVID                                 |       |        | MISSED LAYUP by TAYLOR, RAY'SEAN                              |
| 13:44          | REBOUND (DEF) by IDADA, DAVID MISSED 3PTR by MARTIN, ROB      |       |        |                                                               |
| 13:35          | imoses of the symmetric for                                   |       |        | REBOUND (DEF) by TEAM                                         |
| 13:35          |                                                               |       |        | SUB OUT: TAYLOR, RAY'SEAN                                     |
| 13:35          |                                                               |       |        | SUB IN: DILLON, DECLAN                                        |
| 13:35          | SUB OUT: IDADA, DAVID                                         |       |        |                                                               |
| 13:35<br>13:35 | SUB IN: LOWNDES, ELLIOT                                       |       |        | SUB OUT: MALITH, RING                                         |
| 13:35          |                                                               |       |        | SUB IN: SAKENIS, ARNAS                                        |
| 13:19          | FOUL (PERSONAL) by LOWNDES, ELLIOT                            |       |        | -, -                                                          |
| 13:19          |                                                               |       |        | MISSED FT by SAKENIS, ARNAS                                   |
| 13:19          |                                                               |       |        | REBOUND (OFF) by TEAM                                         |
| 13:19          | SUB OUT: MARTIN, ROB                                          |       |        |                                                               |
| 13:19<br>13:19 | SUB IN: WARD, BJ                                              | 12-14 | V 2    | GOOD! FT by SAKENIS, ARNAS                                    |
| 13:10          | MISSED 3PTR by WASHINGTON, JR., TEDDY                         | 12-14 | V Z    | GOOD: I I by SAINENIS, ANNAS                                  |
| 13:07          |                                                               |       |        | REBOUND (DEF) by TAYLOR, BRIAN                                |
| 12:56          |                                                               |       |        | MISSED JUMPER by POLK, DESMOND                                |
| 12:56          |                                                               |       |        | FOUL (PERSONAL) by THOMPSON, MYLES                            |
| 12:55          | REBOUND (DEF) by WASHINGTON, JR., TEDDY                       | 10.17 |        |                                                               |
| 12:40<br>12:40 | GOOD! 3PTR by WASHINGTON, JR.,TEDDY ASSIST by LOWNDES, ELLIOT | 12-17 | V 5    |                                                               |
| 12:12          | FOUL (PERSONAL) by WARD, BJ                                   |       |        |                                                               |
| 12:12          | SUB OUT: WARD, BJ                                             |       |        |                                                               |
| 12:12          | SUB IN: MARTIN, ROB                                           |       |        |                                                               |
| 12:08          |                                                               |       |        | MISSED LAYUP by THOMPSON, MYLES                               |
| 12:08          |                                                               |       |        | REBOUND (OFF) by SAKENIS, ARNAS                               |
| 12:08          | FOUL (PERSONAL) by LOWNDES, ELLIOT                            | 10.17 | \/ 4   | OOODI ET his CAMENIO ADNIAC                                   |
| 12:08<br>12:08 |                                                               | 13-17 | V 4    | GOOD! FT by SAKENIS, ARNAS SUB OUT: THOMPSON, MYLES           |
| 12:08          |                                                               |       |        | SUB IN: MALITH, RING                                          |
| 12:08          |                                                               | 14-17 | V 3    | GOOD! FT by SAKENIS, ARNAS                                    |
| 11:55          | MISSED JUMPER by MARTIN, ROB                                  |       |        |                                                               |
| 11:52          |                                                               |       |        | REBOUND (DEF) by SAKENIS, ARNAS                               |
| 11:38          |                                                               |       |        | MISSED 3PTR by MALITH, RING                                   |
| 11:34          | REBOUND (DEF) by STACKER, BRAXTON                             |       |        |                                                               |
| 11:14<br>11:10 | MISSED 3PTR by BIEL, TJ                                       |       |        | REBOUND (DEF) by POLK, DESMOND                                |
| 11:05          |                                                               |       |        | MISSED LAYUP by TAYLOR, BRIAN                                 |
| 11:05          | BLOCK by STACKER, BRAXTON                                     |       |        | ,                                                             |
| 11:05          | REBOUND (DEF) by STACKER, BRAXTON                             |       |        |                                                               |
| 11:05          |                                                               |       |        | FOUL (PERSONAL) by TAYLOR, BRIAN                              |
| 11:05          |                                                               |       |        | CLID OUT, DOLLY, DECMOND                                      |
| 11:05<br>11:05 |                                                               |       |        | SUB OUT: POLK, DESMOND SUB OUT: TAYLOR, BRIAN                 |
| 11:05          |                                                               |       |        | SUB OUT: SAKENIS, ARNAS                                       |
| 11:05          |                                                               |       |        | SUB IN: PICKETT, JORDAN                                       |
| 11:05          |                                                               |       |        | SUB IN: TAYLOR, RAY'SEAN                                      |
| 11:05          |                                                               |       |        | SUB IN: THOMAS, KYLE                                          |
| 11:05          | SUB OUT: BIEL, TJ                                             |       |        |                                                               |
| 11:05<br>11:05 | SUB OUT: LOWNDES, ELLIOT SUB IN: COLE, JR.,TROY               |       |        |                                                               |
| 11:05          | SUB IN: IDADA, DAVID                                          |       |        |                                                               |
| 10:50          | GOOD! JUMPER by COLE, JR.,TROY                                | 14-19 | V 5    |                                                               |
| 10:27          |                                                               |       |        | MISSED JUMPER by PICKETT, JORDAN                              |
| 10:23          | REBOUND (DEF) by IDADA, DAVID                                 |       |        |                                                               |
| 10:02          | TURNOVER (BADPASS) by WASHINGTON, JR., TEDDY                  | 40.10 | V 2    | 000011 0/410 1-7-1-2-1-2-1-2-1-2-1-2-1-2-1-2-1-2-1-2-         |
| 09:40<br>09:40 |                                                               | 16-19 | V 3    | GOOD! LAYUP by THOMAS, KYLE [PNT]  ASSIST by TAYLOR, RAY'SEAN |
| 09:40          |                                                               |       |        | FOUL (PERSONAL) by DILLON, DECLAN                             |
| 09:25          | GOOD! FT by WASHINGTON, JR.,TEDDY                             | 16-20 | V 4    | . 332 (. E. 330) VIELON, DECENIA                              |
| 09:25          | GOOD! FT by WASHINGTON, JR., TEDDY                            | 16-21 | V 5    |                                                               |
| 09:25          | SUB OUT: WASHINGTON, JR.,TEDDY                                |       |        |                                                               |
| 09:25          | SUB IN: WARD, BJ                                              |       |        |                                                               |
| 09:12          |                                                               | 18-21 | V 3    | GOOD! DUNK by MALITH, RING                                    |
| 09:12<br>08:58 | MISSED JUMPER by MARTIN, ROB                                  |       |        | ASSIST by DILLON, DECLAN                                      |
| 08:58          | WIGGED JUWIFER BY WARTIN, RUD                                 |       |        | REBOUND (DEF) by DILLON, DECLAN                               |
|                |                                                               |       |        | MISSED LAYUP by THOMAS, KYLE                                  |
| 08:47          |                                                               |       |        | WISSED LATUR BY THOWAS, KILE                                  |