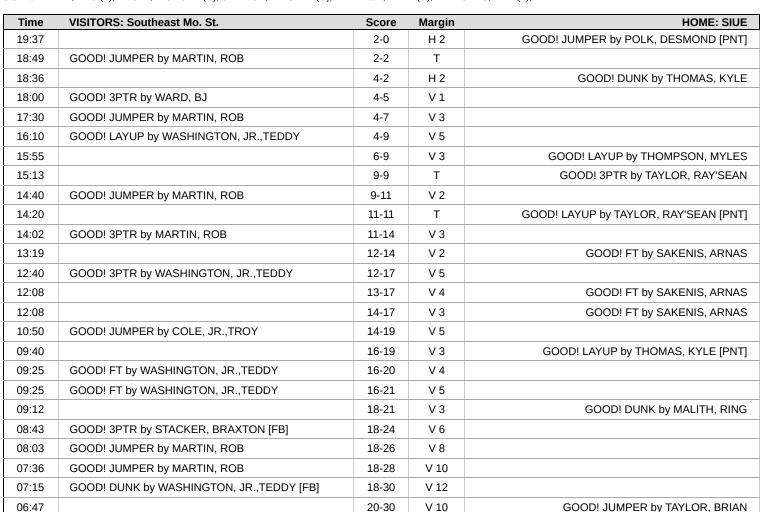

### Official Play-By-Play Southeast Mo. St. vs SIUE First Half

### February 27, 2025 at First Community Arena - Edwardsville, Ill.

| Time           | VISITORS: Southeast Mo. St.                                   | Score | Margin | HOME: SIUE                                                    |
|----------------|---------------------------------------------------------------|-------|--------|---------------------------------------------------------------|
| 14:02          | ASSIST by WASHINGTON, JR., TEDDY                              |       |        |                                                               |
| 13:46          | DEBOLIND (DEE) by IDADA DAVID                                 |       |        | MISSED LAYUP by TAYLOR, RAY'SEAN                              |
| 13:44          | REBOUND (DEF) by IDADA, DAVID MISSED 3PTR by MARTIN, ROB      |       |        |                                                               |
| 13:35          | imoses of the symmetric for                                   |       |        | REBOUND (DEF) by TEAM                                         |
| 13:35          |                                                               |       |        | SUB OUT: TAYLOR, RAY'SEAN                                     |
| 13:35          |                                                               |       |        | SUB IN: DILLON, DECLAN                                        |
| 13:35          | SUB OUT: IDADA, DAVID                                         |       |        |                                                               |
| 13:35<br>13:35 | SUB IN: LOWNDES, ELLIOT                                       |       |        | SUB OUT: MALITH, RING                                         |
| 13:35          |                                                               |       |        | SUB IN: SAKENIS, ARNAS                                        |
| 13:19          | FOUL (PERSONAL) by LOWNDES, ELLIOT                            |       |        | -, -                                                          |
| 13:19          |                                                               |       |        | MISSED FT by SAKENIS, ARNAS                                   |
| 13:19          |                                                               |       |        | REBOUND (OFF) by TEAM                                         |
| 13:19          | SUB OUT: MARTIN, ROB                                          |       |        |                                                               |
| 13:19<br>13:19 | SUB IN: WARD, BJ                                              | 12-14 | V 2    | GOOD! FT by SAKENIS, ARNAS                                    |
| 13:10          | MISSED 3PTR by WASHINGTON, JR., TEDDY                         | 12-14 | V Z    | GOOD: I I by SAINENIS, ANNAS                                  |
| 13:07          |                                                               |       |        | REBOUND (DEF) by TAYLOR, BRIAN                                |
| 12:56          |                                                               |       |        | MISSED JUMPER by POLK, DESMOND                                |
| 12:56          |                                                               |       |        | FOUL (PERSONAL) by THOMPSON, MYLES                            |
| 12:55          | REBOUND (DEF) by WASHINGTON, JR., TEDDY                       | 10.17 |        |                                                               |
| 12:40<br>12:40 | GOOD! 3PTR by WASHINGTON, JR.,TEDDY ASSIST by LOWNDES, ELLIOT | 12-17 | V 5    |                                                               |
| 12:12          | FOUL (PERSONAL) by WARD, BJ                                   |       |        |                                                               |
| 12:12          | SUB OUT: WARD, BJ                                             |       |        |                                                               |
| 12:12          | SUB IN: MARTIN, ROB                                           |       |        |                                                               |
| 12:08          |                                                               |       |        | MISSED LAYUP by THOMPSON, MYLES                               |
| 12:08          |                                                               |       |        | REBOUND (OFF) by SAKENIS, ARNAS                               |
| 12:08          | FOUL (PERSONAL) by LOWNDES, ELLIOT                            | 10.17 | \/ 4   | OOODI ET his CAMENIO ADNIAC                                   |
| 12:08<br>12:08 |                                                               | 13-17 | V 4    | GOOD! FT by SAKENIS, ARNAS SUB OUT: THOMPSON, MYLES           |
| 12:08          |                                                               |       |        | SUB IN: MALITH, RING                                          |
| 12:08          |                                                               | 14-17 | V 3    | GOOD! FT by SAKENIS, ARNAS                                    |
| 11:55          | MISSED JUMPER by MARTIN, ROB                                  |       |        |                                                               |
| 11:52          |                                                               |       |        | REBOUND (DEF) by SAKENIS, ARNAS                               |
| 11:38          |                                                               |       |        | MISSED 3PTR by MALITH, RING                                   |
| 11:34          | REBOUND (DEF) by STACKER, BRAXTON                             |       |        |                                                               |
| 11:14<br>11:10 | MISSED 3PTR by BIEL, TJ                                       |       |        | REBOUND (DEF) by POLK, DESMOND                                |
| 11:05          |                                                               |       |        | MISSED LAYUP by TAYLOR, BRIAN                                 |
| 11:05          | BLOCK by STACKER, BRAXTON                                     |       |        | ,                                                             |
| 11:05          | REBOUND (DEF) by STACKER, BRAXTON                             |       |        |                                                               |
| 11:05          |                                                               |       |        | FOUL (PERSONAL) by TAYLOR, BRIAN                              |
| 11:05          |                                                               |       |        | CLID OUT, DOLLY, DECMOND                                      |
| 11:05<br>11:05 |                                                               |       |        | SUB OUT: POLK, DESMOND SUB OUT: TAYLOR, BRIAN                 |
| 11:05          |                                                               |       |        | SUB OUT: SAKENIS, ARNAS                                       |
| 11:05          |                                                               |       |        | SUB IN: PICKETT, JORDAN                                       |
| 11:05          |                                                               |       |        | SUB IN: TAYLOR, RAY'SEAN                                      |
| 11:05          |                                                               |       |        | SUB IN: THOMAS, KYLE                                          |
| 11:05          | SUB OUT: BIEL, TJ                                             |       |        |                                                               |
| 11:05<br>11:05 | SUB OUT: LOWNDES, ELLIOT SUB IN: COLE, JR.,TROY               |       |        |                                                               |
| 11:05          | SUB IN: IDADA, DAVID                                          |       |        |                                                               |
| 10:50          | GOOD! JUMPER by COLE, JR.,TROY                                | 14-19 | V 5    |                                                               |
| 10:27          |                                                               |       |        | MISSED JUMPER by PICKETT, JORDAN                              |
| 10:23          | REBOUND (DEF) by IDADA, DAVID                                 |       |        |                                                               |
| 10:02          | TURNOVER (BADPASS) by WASHINGTON, JR., TEDDY                  | 40.10 | V 2    | 000011 0/410 1-7-1-2-1-2-1-2-1-2-1-2-1-2-1-2-1-2-1-2-         |
| 09:40<br>09:40 |                                                               | 16-19 | V 3    | GOOD! LAYUP by THOMAS, KYLE [PNT]  ASSIST by TAYLOR, RAY'SEAN |
| 09:40          |                                                               |       |        | FOUL (PERSONAL) by DILLON, DECLAN                             |
| 09:25          | GOOD! FT by WASHINGTON, JR.,TEDDY                             | 16-20 | V 4    | . 332 (. E. 330) VIELON, DECENIA                              |
| 09:25          | GOOD! FT by WASHINGTON, JR., TEDDY                            | 16-21 | V 5    |                                                               |
| 09:25          | SUB OUT: WASHINGTON, JR.,TEDDY                                |       |        |                                                               |
| 09:25          | SUB IN: WARD, BJ                                              |       |        |                                                               |
| 09:12          |                                                               | 18-21 | V 3    | GOOD! DUNK by MALITH, RING                                    |
| 09:12<br>08:58 | MISSED JUMPER by MARTIN, ROB                                  |       |        | ASSIST by DILLON, DECLAN                                      |
| 08:58          | WIGGED JUWIFER BY WARTIN, RUD                                 |       |        | REBOUND (DEF) by DILLON, DECLAN                               |
|                |                                                               |       |        | MISSED LAYUP by THOMAS, KYLE                                  |
| 08:47          |                                                               |       |        | WISSED LATUR BY THOWAS, KILE                                  |

|                  | VISITORS: Southeast Mo. St.                                      | Score | Margin | HOME: SIUE                                     |
|------------------|------------------------------------------------------------------|-------|--------|------------------------------------------------|
|                  | GOOD! 3PTR by STACKER, BRAXTON [FB] ASSIST by MARTIN, ROB        | 18-24 | V 6    |                                                |
| 08:13            |                                                                  |       |        | MISSED LAYUP by TAYLOR, RAY'SEAN               |
| 08:13 B          | BLOCK by STACKER, BRAXTON                                        |       |        |                                                |
|                  | REBOUND (DEF) by IDADA, DAVID                                    | 10.00 | 140    |                                                |
| 08:03 G          | GOOD! JUMPER by MARTIN, ROB                                      | 18-26 | V 8    | MISSED JUMPER by DILLON, DECLAN                |
|                  | REBOUND (DEF) by IDADA, DAVID                                    |       |        | MISSED JOMPER BY DILLON, DECLAN                |
|                  | GOOD! JUMPER by MARTIN, ROB                                      | 18-28 | V 10   |                                                |
| 07:28            | ·                                                                |       |        | TIMEOUT 30SEC                                  |
| 07:28            |                                                                  |       |        |                                                |
| 07:28            |                                                                  |       |        | SUB OUT: DILLON, DECLAN                        |
| 07:28<br>07:28 S | SUB OUT: STACKER, BRAXTON                                        |       |        | SUB IN: TAYLOR, BRIAN                          |
|                  | GUB IN: WASHINGTON, JR., TEDDY                                   |       |        |                                                |
| 07:19            | NO. W. COLING TON, OK., TEBBT                                    |       |        | TURNOVER (LOSTBALL) by TAYLOR, RAY'SEAN        |
|                  | STEAL by WASHINGTON, JR., TEDDY                                  |       |        |                                                |
| 07:15 G          | GOOD! DUNK by WASHINGTON, JR.,TEDDY [FB]                         | 18-30 | V 12   |                                                |
| 06:56            |                                                                  |       |        | MISSED DUNK by MALITH, RING                    |
|                  | SUB OUT: WARD, BJ                                                |       |        |                                                |
|                  | SUB IN: STACKER, BRAXTON                                         |       |        | CLID OUT DIOVETT TODDAN                        |
| 06:52<br>06:52   |                                                                  |       |        | SUB OUT: PICKETT, JORDAN SUB OUT: THOMAS, KYLE |
| 06:52            |                                                                  |       |        | SUB IN: POLK, DESMOND                          |
| 06:52            |                                                                  |       |        | SUB IN: THOMPSON, MYLES                        |
| 06:51            |                                                                  |       |        | REBOUND (OFF) by MALITH, RING                  |
| 06:47            |                                                                  | 20-30 | V 10   | GOOD! JUMPER by TAYLOR, BRIAN                  |
|                  | TURNOVER (LOSTBALL) by MARTIN, ROB                               |       |        |                                                |
| 06:30            |                                                                  |       |        | STEAL by MALITH, RING                          |
| 06:25 S          | STEAL by WASHINGTON, JR., TEDDY                                  |       |        | TURNOVER (LOSTBALL) by MALITH, RING            |
|                  | MISSED 3PTR by MARTIN, ROB                                       |       |        |                                                |
| 05:55            | MOCED OF THE BY HIM WETHER, THOSE                                |       |        | REBOUND (DEF) by MALITH, RING                  |
| 05:41            |                                                                  |       |        | MISSED LAYUP by TAYLOR, BRIAN                  |
| 05:37            |                                                                  |       |        | REBOUND (OFF) by POLK, DESMOND                 |
| 05:37            |                                                                  |       |        | MISSED JUMPER by POLK, DESMOND                 |
|                  | REBOUND (DEF) by STACKER, BRAXTON                                |       |        |                                                |
| 05:35            | NUR OUT MARTIN DOR                                               |       |        | FOUL (PERSONAL) by POLK, DESMOND               |
|                  | SUB OUT: MARTIN, ROB<br>SUB OUT: COLE, JR.,TROY                  |       |        |                                                |
|                  | SUB OUT: IDADA, DAVID                                            |       |        |                                                |
|                  | SUB IN: WARD, BJ                                                 |       |        |                                                |
|                  | SUB IN: BIEL, TJ                                                 |       |        |                                                |
| 05:35 S          | SUB IN: TERRY, BRENDAN                                           |       |        |                                                |
| 05:35            |                                                                  |       |        | SUB OUT: POLK, DESMOND                         |
| 05:35            | WOODD NINDED L. WASHINGTON ID TEDDY                              |       |        | SUB IN: PICKETT, JORDAN                        |
|                  | MISSED JUMPER by WASHINGTON, JR.,TEDDY REBOUND (OFF) by BIEL, TJ |       |        |                                                |
|                  | MISSED 3PTR by STACKER, BRAXTON                                  |       |        |                                                |
| 05:14            | model of the by othercard, browners                              |       |        | REBOUND (DEF) by THOMPSON, MYLES               |
|                  | OUL (PERSONAL) by TERRY, BRENDAN                                 |       |        | , , ,                                          |
|                  | SUB OUT: TERRY, BRENDAN                                          |       |        |                                                |
|                  | SUB IN: IDADA, DAVID                                             |       |        |                                                |
| 05:14            | 250 UVD (255) U                                                  |       |        | MISSED FT by THOMPSON, MYLES                   |
|                  | REBOUND (DEF) by STACKER, BRAXTON                                |       |        |                                                |
|                  | MISSED JUMPER by STACKER, BRAXTON REBOUND (OFF) by IDADA, DAVID  |       |        |                                                |
|                  | GOOD! 3PTR by WASHINGTON, JR.,TEDDY                              | 20-33 | V 13   |                                                |
|                  | ASSIST by BIEL, TJ                                               | 25 55 | _      |                                                |
| 04:29            |                                                                  | 23-33 | V 10   | GOOD! 3PTR by MALITH, RING                     |
| 04:29            |                                                                  |       |        | ASSIST by THOMPSON, MYLES                      |
|                  | MISSED 3PTR by WASHINGTON, JR., TEDDY                            |       |        |                                                |
| 03:52            | 7011 (DEDOOMA)   5:7: 77                                         |       |        | REBOUND (DEF) by MALITH, RING                  |
|                  | FOUL (PERSONAL) by BIEL, TJ                                      |       |        |                                                |
| 03:46<br>03:46 S | SUB OUT: WARD, BJ                                                |       |        |                                                |
|                  | SUB OUT: WARD, BJ                                                |       |        |                                                |
|                  | SUB OUT: IDADA, DAVID                                            |       |        |                                                |
|                  | SUB IN: MARTIN, ROB                                              |       |        |                                                |
|                  | SUB IN: COLE, JR.,TROY                                           |       |        |                                                |
| 03:46 S          | SUB IN: LOWNDES, ELLIOT                                          |       |        |                                                |
| 03:46            |                                                                  | 24-33 | V 9    | GOOD! FT by MALITH, RING                       |