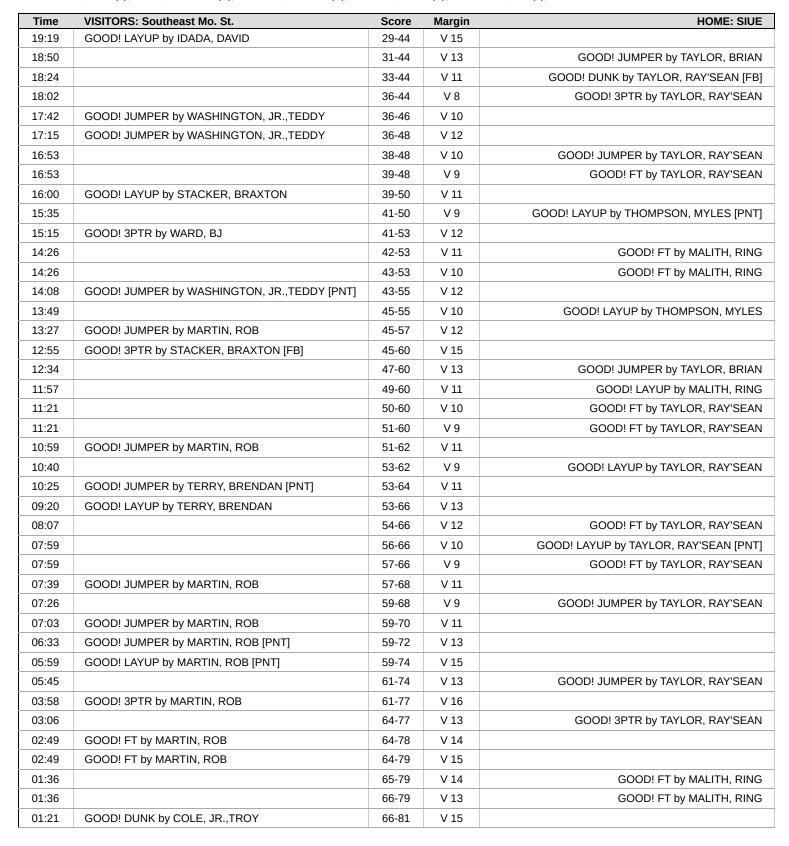

### Official Play-By-Play Southeast Mo. St. vs SIUE Second Half

### February 27, 2025 at First Community Arena - Edwardsville, Ill.

 $\textbf{Southeast Mo. St.:} \ 1 \ \text{MARTIN,ROB} \ (G); \ 2 \ \text{WARD,BJ} \ (G); \ 4 \ \text{COLE}, \ JR.,TROY \ (G); \ 10 \ \text{WASHINGTON}, \ JR.,TEDDY \ (G); \ 15 \ \text{TERRY,BRENDAN} \ (F); \\ \textbf{SIUE}: \ 0 \ \text{MALITH,RING} \ (F); \ 2 \ \text{POLK,DESMOND} \ (G); \ 3 \ \text{TAYLOR,RAY'SEAN} \ (G); \ 11 \ \text{TAYLOR,BRIAN} \ (G); \ 24 \ \text{THOMAS,KYLE} \ (F); \\ \end{cases}$ 