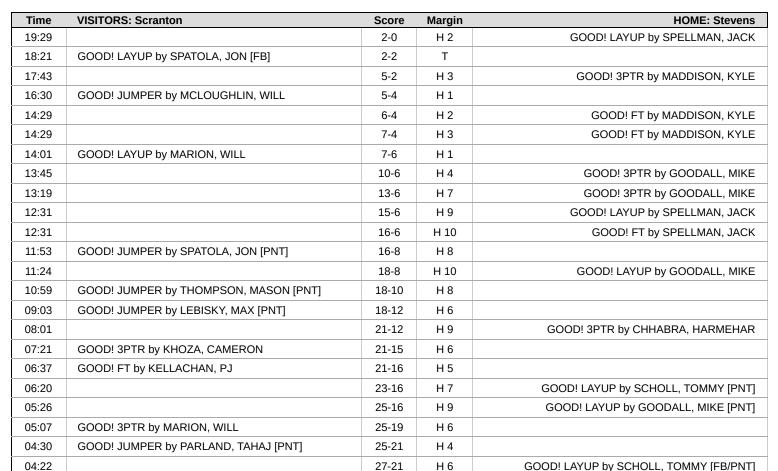

## Official Play-By-Play (0) Scranton vs (0) Stevens First Half

#### November 16, 2024 at Canavan Arena - Hoboken

| Time           | VISITORS: Scranton                                            | Score | Margin | HOME: Stevens                                |
|----------------|---------------------------------------------------------------|-------|--------|----------------------------------------------|
| 19:43          |                                                               |       |        | MISSED LAYUP by SPELLMAN, JACK               |
| 19:43          | BLOCK by MCLOUGHLIN, WILL                                     |       |        |                                              |
| 19:38          |                                                               |       |        | REBOUND (OFF) by TEAM                        |
| 19:29          |                                                               | 2-0   | H 2    | GOOD! LAYUP by SPELLMAN, JACK                |
| 19:29          | TUDNOVED (DADDACC) by MCLOUCHINI WILL                         |       |        | ASSIST by CHHABRA, HARMEHAR                  |
| 19:03          | TURNOVER (BADPASS) by MCLOUGHLIN, WILL                        |       |        | CTEAL by COODALL MIKE                        |
| 19:03          |                                                               |       |        | STEAL by GOODALL, MIKE                       |
| 18:47          | CTEAL but EDICKY MAY                                          |       |        | TURNOVER (BADPASS) by CHHABRA, HARMEHAR      |
| 18:47<br>18:33 | STEAL by LEBISKY, MAX TURNOVER (LOSTBALL) by MCLOUGHLIN, WILL |       |        |                                              |
| 18:33          | TORNOVER (LOSTBALL) by MCLOOGHLIN, WILL                       |       |        | STEAL by SPELLMAN, JACK                      |
| 18:27          |                                                               |       |        | MISSED LAYUP by SCHOLL, TOMMY                |
| 18:24          | REBOUND (DEF) by MCLOUGHLIN, WILL                             |       |        | MISSED LATOR BY SCHOLL, TOMINIT              |
| 18:21          | GOOD! LAYUP by SPATOLA, JON [FB]                              | 2-2   | Т      |                                              |
| 17:48          | FOUL (PERSONAL) by SPATOLA, JON                               | 2-2   | 1      |                                              |
| 17:43          | FOOL (FERSONAL) BY SPATOLA, JON                               | 5-2   | H 3    | GOOD! 3PTR by MADDISON, KYLE                 |
| 17:43          |                                                               | 3-2   | 113    | ASSIST by GOODALL, MIKE                      |
| 17:17          | MISSED 3PTR by KHOZA, CAMERON                                 |       |        | ASSIST BY GOODALL, MIKE                      |
| 17:15          | REBOUND (OFF) by LEBISKY, MAX                                 |       |        |                                              |
| 17:09          | MISSED LAYUP by LEBISKY, MAX                                  |       |        |                                              |
| 17:09          | WISSED EATOR BY EEDISKY, WIFAX                                |       |        | BLOCK by SPELLMAN, JACK                      |
| 17:06          |                                                               |       |        | REBOUND (DEF) by SCHOLL, TOMMY               |
| 16:55          |                                                               |       |        | TURNOVER (BADPASS) by CHHABRA, HARMEHAR      |
| 16:55          | STEAL by LEBISKY, MAX                                         |       |        | TORRIOVER (BADFAGG) BY CHITABITA, HARRINEHAR |
| 16:46          | MISSED 3PTR by MCLOUGHLIN, WILL                               |       |        |                                              |
| 16:38          | WISSED OF TIX BY WICEOUGHEIN, WILL                            |       |        | REBOUND (DEF) by CHHABRA, HARMEHAR           |
| 16:35          |                                                               |       |        | TURNOVER (LOSTBALL) by MADDISON, KYLE        |
| 16:35          | STEAL by MCLOUGHLIN, WILL                                     |       |        | TORRIOVER (EGGTBALL) By MIADDIGON, RTLL      |
| 16:30          | GOOD! JUMPER by MCLOUGHLIN, WILL                              | 5-4   | H 1    |                                              |
| 16:05          | FOUL (PERSONAL) by PARLAND, TAHAJ                             | 3 7   | 1111   |                                              |
| 16:03          | 1 COE (1 ETCOTOTE) By 17 ITEE ITEE, 17 II II II               |       |        | MISSED 3PTR by GOODALL, MIKE                 |
| 15:59          |                                                               |       |        | REBOUND (OFF) by SPELLMAN, JACK              |
| 15:46          |                                                               |       |        | MISSED JUMPER by CHHABRA, HARMEHAR           |
| 15:46          | BLOCK by MCLOUGHLIN, WILL                                     |       |        | MIGGED COM ER BY OF IT DETUT, THE WHILL HAVE |
| 15:42          | REBOUND (DEF) by SPATOLA, JON                                 |       |        |                                              |
| 15:17          | MISSED 3PTR by KHOZA, CAMERON                                 |       |        |                                              |
| 15:14          | imoces of the synthesis in or annexest                        |       |        | REBOUND (DEF) by GOODALL, MIKE               |
| 15:08          |                                                               |       |        | MISSED 3PTR by MADDISON, KYLE                |
| 15:03          |                                                               |       |        | REBOUND (OFF) by SPELLMAN, JACK              |
| 15:01          |                                                               |       |        | MISSED LAYUP by MADDISON, KYLE               |
| 14:57          | REBOUND (DEF) by MCLOUGHLIN, WILL                             |       |        |                                              |
| 14:41          | MISSED JUMPER by PARLAND, TAHAJ                               |       |        |                                              |
| 14:37          | , , ,                                                         |       |        | REBOUND (DEF) by SPELLMAN, JACK              |
| 14:29          | FOUL (PERSONAL) by MCLOUGHLIN, WILL                           |       |        |                                              |
| 14:29          | , , , , , , , , , , , , , , , , , , , ,                       | 6-4   | H 2    | GOOD! FT by MADDISON, KYLE                   |
| 14:29          |                                                               | 7-4   | H 3    | GOOD! FT by MADDISON, KYLE                   |
| 14:29          |                                                               |       |        | SUB OUT: CHHABRA, HARMEHAR                   |
| 14:29          |                                                               |       |        | SUB IN: GREEN, LUCAS                         |
| 14:29          | SUB OUT: SPATOLA, JON                                         |       |        |                                              |
| 14:29          | SUB OUT: LEBISKY, MAX                                         |       |        |                                              |
| 14:29          | SUB OUT: MCLOUGHLIN, WILL                                     |       |        |                                              |
| 14:29          | SUB IN: THOMPSON, MASON                                       |       |        |                                              |
| 14:29          | SUB IN: MARION, WILL                                          |       |        |                                              |
| 14:29          | SUB IN: KELLACHAN, PJ                                         |       |        |                                              |
| 14:28          | ,                                                             |       |        | MISSED FT by MADDISON, KYLE                  |
| 14:27          | REBOUND (DEF) by MARION, WILL                                 |       |        |                                              |
| 14:07          | MISSED JUMPER by KELLACHAN, PJ                                |       |        |                                              |
| 14:07          | , , , ,                                                       |       |        | BLOCK by SPELLMAN, JACK                      |
| 14:02          | REBOUND (OFF) by KELLACHAN, PJ                                |       |        |                                              |
| 14.02          | · · · · · · · · · · · · · · · · · · ·                         |       |        |                                              |
| 14:01          | GOOD! LAYUP by MARION, WILL                                   | 7-6   | H 1    |                                              |