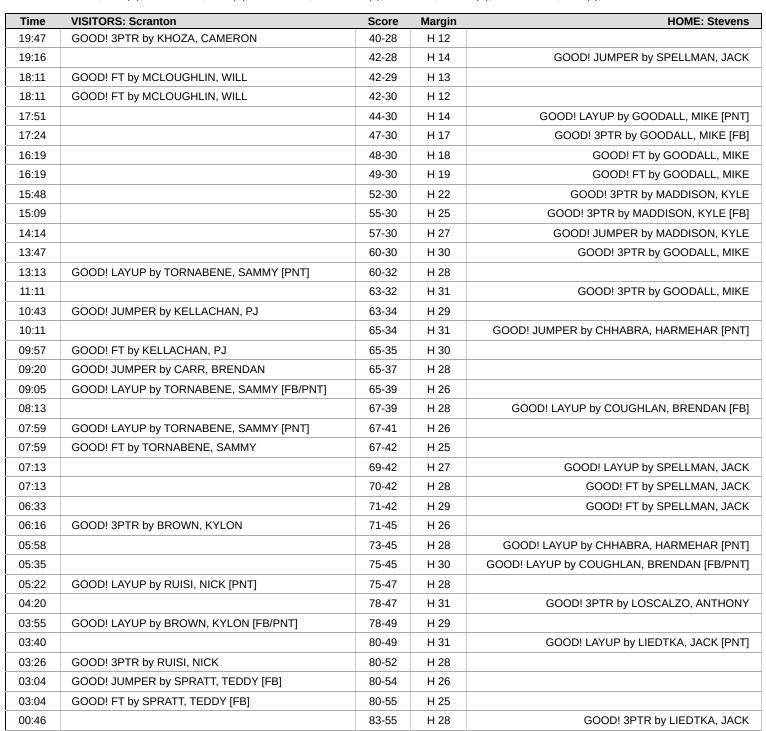

## Official Play-By-Play (0) Scranton vs (0) Stevens First Half

#### November 16, 2024 at Canavan Arena - Hoboken

| Time           | VISITORS: Scranton                                            | Score | Margin | HOME: Stevens                                |
|----------------|---------------------------------------------------------------|-------|--------|----------------------------------------------|
| 19:43          |                                                               |       |        | MISSED LAYUP by SPELLMAN, JACK               |
| 19:43          | BLOCK by MCLOUGHLIN, WILL                                     |       |        |                                              |
| 19:38          |                                                               |       |        | REBOUND (OFF) by TEAM                        |
| 19:29          |                                                               | 2-0   | H 2    | GOOD! LAYUP by SPELLMAN, JACK                |
| 19:29          | TUDNOVED (DADDACC) by MCLOUCHINI WILL                         |       |        | ASSIST by CHHABRA, HARMEHAR                  |
| 19:03          | TURNOVER (BADPASS) by MCLOUGHLIN, WILL                        |       |        | CTEAL by COODALL MIKE                        |
| 19:03          |                                                               |       |        | STEAL by GOODALL, MIKE                       |
| 18:47          | CTEAL but EDICKY MAY                                          |       |        | TURNOVER (BADPASS) by CHHABRA, HARMEHAR      |
| 18:47<br>18:33 | STEAL by LEBISKY, MAX TURNOVER (LOSTBALL) by MCLOUGHLIN, WILL |       |        |                                              |
| 18:33          | TORNOVER (LOSTBALL) by MCLOOGHLIN, WILL                       |       |        | STEAL by SPELLMAN, JACK                      |
| 18:27          |                                                               |       |        | MISSED LAYUP by SCHOLL, TOMMY                |
| 18:24          | REBOUND (DEF) by MCLOUGHLIN, WILL                             |       |        | MISSED LATOR BY SCHOLL, TOMINIT              |
| 18:21          | GOOD! LAYUP by SPATOLA, JON [FB]                              | 2-2   | Т      |                                              |
| 17:48          | FOUL (PERSONAL) by SPATOLA, JON                               | 2-2   | 1      |                                              |
| 17:43          | FOOL (FERSONAL) BY SPATOLA, JON                               | 5-2   | H 3    | GOOD! 3PTR by MADDISON, KYLE                 |
| 17:43          |                                                               | 3-2   | 113    | ASSIST by GOODALL, MIKE                      |
| 17:17          | MISSED 3PTR by KHOZA, CAMERON                                 |       |        | ASSIST BY GOODALL, MIKE                      |
| 17:15          | REBOUND (OFF) by LEBISKY, MAX                                 |       |        |                                              |
| 17:09          | MISSED LAYUP by LEBISKY, MAX                                  |       |        |                                              |
| 17:09          | WISSED EATOR BY EEDISKY, WIFAX                                |       |        | BLOCK by SPELLMAN, JACK                      |
| 17:06          |                                                               |       |        | REBOUND (DEF) by SCHOLL, TOMMY               |
| 16:55          |                                                               |       |        | TURNOVER (BADPASS) by CHHABRA, HARMEHAR      |
| 16:55          | STEAL by LEBISKY, MAX                                         |       |        | TORRIOVER (BADFAGG) BY CHITABITA, HARRINEHAR |
| 16:46          | MISSED 3PTR by MCLOUGHLIN, WILL                               |       |        |                                              |
| 16:38          | WISSED OF TIX BY WICEOUGHEIN, WILL                            |       |        | REBOUND (DEF) by CHHABRA, HARMEHAR           |
| 16:35          |                                                               |       |        | TURNOVER (LOSTBALL) by MADDISON, KYLE        |
| 16:35          | STEAL by MCLOUGHLIN, WILL                                     |       |        | TORRIOVER (EGGTBALL) By MIADDIGON, RTLL      |
| 16:30          | GOOD! JUMPER by MCLOUGHLIN, WILL                              | 5-4   | H 1    |                                              |
| 16:05          | FOUL (PERSONAL) by PARLAND, TAHAJ                             | 3 7   | 1111   |                                              |
| 16:03          | 1 COE (1 ETCOTOTE) By 17 ITEE ITEE, 17 II II II               |       |        | MISSED 3PTR by GOODALL, MIKE                 |
| 15:59          |                                                               |       |        | REBOUND (OFF) by SPELLMAN, JACK              |
| 15:46          |                                                               |       |        | MISSED JUMPER by CHHABRA, HARMEHAR           |
| 15:46          | BLOCK by MCLOUGHLIN, WILL                                     |       |        | MIGGED COM ER BY OF IT DETUT, THE WHILL HAVE |
| 15:42          | REBOUND (DEF) by SPATOLA, JON                                 |       |        |                                              |
| 15:17          | MISSED 3PTR by KHOZA, CAMERON                                 |       |        |                                              |
| 15:14          | imoces of the synthesis in or annexest                        |       |        | REBOUND (DEF) by GOODALL, MIKE               |
| 15:08          |                                                               |       |        | MISSED 3PTR by MADDISON, KYLE                |
| 15:03          |                                                               |       |        | REBOUND (OFF) by SPELLMAN, JACK              |
| 15:01          |                                                               |       |        | MISSED LAYUP by MADDISON, KYLE               |
| 14:57          | REBOUND (DEF) by MCLOUGHLIN, WILL                             |       |        |                                              |
| 14:41          | MISSED JUMPER by PARLAND, TAHAJ                               |       |        |                                              |
| 14:37          | , , ,                                                         |       |        | REBOUND (DEF) by SPELLMAN, JACK              |
| 14:29          | FOUL (PERSONAL) by MCLOUGHLIN, WILL                           |       |        |                                              |
| 14:29          | , , , , , , , , , , , , , , , , , , , ,                       | 6-4   | H 2    | GOOD! FT by MADDISON, KYLE                   |
| 14:29          |                                                               | 7-4   | H 3    | GOOD! FT by MADDISON, KYLE                   |
| 14:29          |                                                               |       |        | SUB OUT: CHHABRA, HARMEHAR                   |
| 14:29          |                                                               |       |        | SUB IN: GREEN, LUCAS                         |
| 14:29          | SUB OUT: SPATOLA, JON                                         |       |        |                                              |
| 14:29          | SUB OUT: LEBISKY, MAX                                         |       |        |                                              |
| 14:29          | SUB OUT: MCLOUGHLIN, WILL                                     |       |        |                                              |
| 14:29          | SUB IN: THOMPSON, MASON                                       |       |        |                                              |
| 14:29          | SUB IN: MARION, WILL                                          |       |        |                                              |
| 14:29          | SUB IN: KELLACHAN, PJ                                         |       |        |                                              |
| 14:28          | ,                                                             |       |        | MISSED FT by MADDISON, KYLE                  |
| 14:27          | REBOUND (DEF) by MARION, WILL                                 |       |        |                                              |
| 14:07          | MISSED JUMPER by KELLACHAN, PJ                                |       |        |                                              |
| 14:07          | , , , ,                                                       |       |        | BLOCK by SPELLMAN, JACK                      |
| 14:02          | REBOUND (OFF) by KELLACHAN, PJ                                |       |        |                                              |
| 14.02          | · · · · · · · · · · · · · · · · · · ·                         |       |        |                                              |
| 14:01          | GOOD! LAYUP by MARION, WILL                                   | 7-6   | H 1    |                                              |