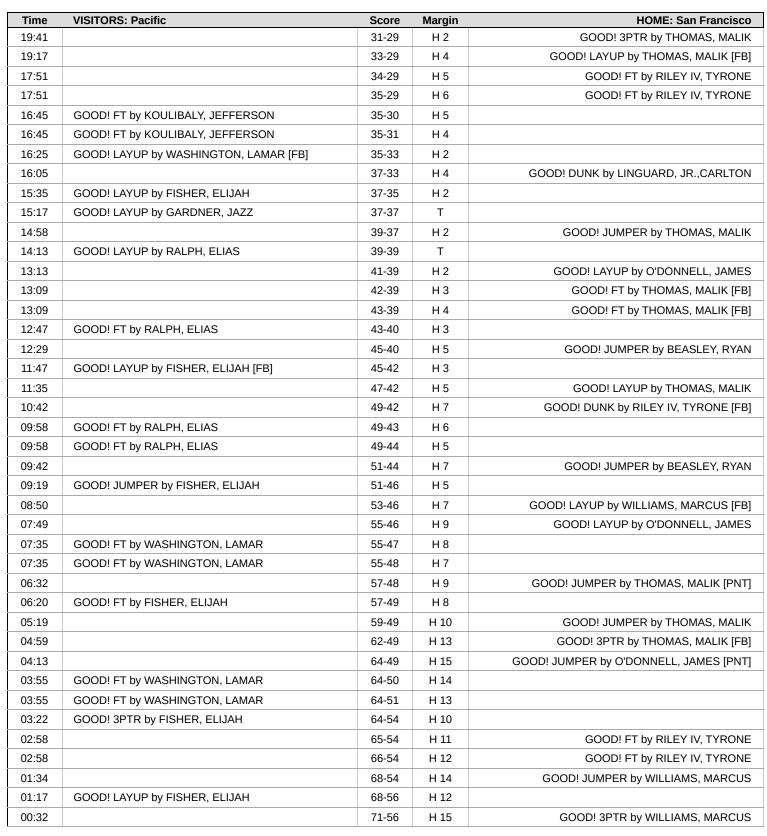

## Official Play-By-Play Pacific vs San Francisco Second Half

#### February 20, 2025 at War Memorial at the Sobrato Center - San Francisco

Pacific: 0 KOULIBALY, JEFFERSON (G); 1 WASHINGTON, LAMAR (G); 2 RALPH, ELIAS (F); 10 GARDNER, JAZZ (C); 22 FISHER, ELIJAH (G); San Francisco: 1 THOMAS, MALIK (G); 2 LINGUARD, JR., CARLTON (C); 5 RILEY IV, TYRONE (G); 35 WANG, JUNJIE (F); 55 WILLIAMS, MARCUS (G);