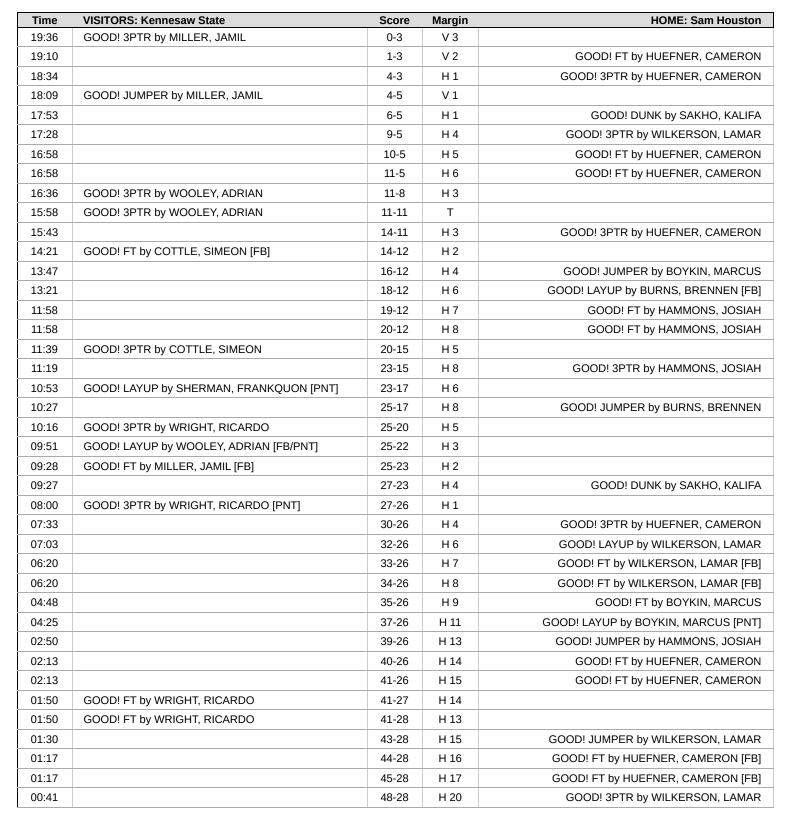

| Time           | VISITORS: Kennesaw State               | Score  | Margin | HOME: Sam Houston                           |
|----------------|----------------------------------------|--------|--------|---------------------------------------------|
| 19:36          | GOOD! 3PTR by MILLER, JAMIL            | 0-3    | V 3    |                                             |
| 19:36          | ASSIST by WOOLEY, ADRIAN               |        |        |                                             |
| 19:11          | FOUL (PERSONAL) by LUE, BRAEDAN        |        |        |                                             |
| 19:10          |                                        | 1-3    | V 2    | GOOD! FT by HUEFNER, CAMERON                |
| 19:10          |                                        |        |        | MISSED FT by HUEFNER, CAMERON               |
| 19:09          | REBOUND (DEF) by MILLER, JAMIL         |        |        |                                             |
| 18:46          | MISSED JUMPER by COTTLE, SIMEON        |        |        |                                             |
| 18:41          |                                        |        |        | REBOUND (DEF) by SAKHO, KALIFA              |
| 18:34          |                                        | 4-3    | H 1    | GOOD! 3PTR by HUEFNER, CAMERON              |
| 18:20          | MISSED 3PTR by COTTLE, SIMEON          |        |        |                                             |
| 18:09          | REBOUND (OFF) by MILLER, JAMIL         |        |        |                                             |
| 18:09          | GOOD! JUMPER by MILLER, JAMIL          | 4-5    | V 1    |                                             |
| 17:53          |                                        | 6-5    | H 1    | GOOD! DUNK by SAKHO, KALIFA                 |
| 17:53          | FOUR (OFF) by LUE DRAFDAN              |        |        | ASSIST by HUEFNER, CAMERON                  |
| 17:41          | FOUL (OFF) by LUE, BRAEDAN             |        |        |                                             |
| 17:41          | TURNOVER (OFFENSIVE) by LUE, BRAEDAN   |        |        |                                             |
| 17:41          | SUB OUT: LUE, BRAEDAN                  |        |        |                                             |
| 17:41          | SUB IN: SHERMAN, FRANKQUON             | 0.5    |        | OOOD ODTD L WILLYEDOON LAWAR                |
| 17:28          |                                        | 9-5    | H 4    | GOOD! 3PTR by WILKERSON, LAMAR              |
| 17:28          | TURNOVER (COTRALL) L. WOOLEY ARRIVA    |        |        | ASSIST by SAKHO, KALIFA                     |
| 17:12          | TURNOVER (LOSTBALL) by WOOLEY, ADRIAN  |        |        |                                             |
| 16:59          | FOUL (PERSONAL) by SHERMAN, FRANKQUON  | 10.5   |        | 00001571 1111551150 01115001                |
| 16:58          |                                        | 10-5   | H 5    | GOOD! FT by HUEFNER, CAMERON                |
| 16:58          |                                        |        |        | MISSED FT by HUEFNER, CAMERON               |
| 16:58          |                                        | 44.5   |        | REBOUND (OFF) by TEAM                       |
| 16:58          |                                        | 11-5   | H 6    | GOOD! FT by HUEFNER, CAMERON                |
| 16:42          | OCCUPANTE L. WOOLEY ARRIVA             | 11.0   |        | FOUL (PERSONAL) by WILKERSON, LAMAR         |
| 16:36          | GOOD! 3PTR by WOOLEY, ADRIAN           | 11-8   | H 3    |                                             |
| 16:36          | ASSIST by SHERMAN, FRANKQUON           |        |        |                                             |
| 16:13          | DEDOUBLE (DEE) L. CORDON DOUGLE        |        |        | MISSED 3PTR by WILKERSON, LAMAR             |
| 16:08          | REBOUND (DEF) by GORDON, RONGIE        |        |        | OUR OUT POWER MARRIES                       |
| 16:03          |                                        |        |        | SUB OUT: BOYKIN, MARCUS                     |
| 16:03          | COODI 2DTD by WOOLEY ADDIAN            | 11 11  | T      | SUB IN: BURNS, BRENNEN                      |
| 15:58          | GOOD! 3PTR by WOOLEY, ADRIAN           | 11-11  | Т      |                                             |
| 15:58<br>15:43 | ASSIST by COTTLE, SIMEON               | 1 4 11 | 11.2   | COOR ARTS but ILLEENED CAMEDON              |
| 15:43          |                                        | 14-11  | H 3    | GOOD! 3PTR by HUEFNER, CAMERON              |
| 15:29          | MISSED JUMPER by WOOLEY, ADRIAN        |        |        | ASSIST by WILKERSON, LAMAR                  |
| 15:24          | WIGGED JOWIF EIT BY WOOLE I, ADMIAN    |        |        | REBOUND (DEF) by HUEFNER, CAMERON           |
| 15:20          |                                        |        |        | REBOOND (DEF) BY HOEFNER, CAMERON           |
| 15:20          |                                        |        |        | TURNOVER (LOSTBALL) by HUEFNER, CAMERON     |
| 14:53          | TURNOVER (SHOTCLOCK) by TEAM           |        |        | TORROVER (EOSTBALL) BY HOLF WERE, GAMERON   |
| 14:28          | TOTALOVER (SHOTOEOGR) BY TEAM          |        |        | MISSED 3PTR by HUEFNER, CAMERON             |
| 14:24          | REBOUND (DEF) by SHERMAN, FRANKQUON    |        |        | MISSED OF TIX BY FIGER NEIX, GAMERON        |
| 14:21          | TEDOOND (DELY by OTIENNIN, 110 INNOCON |        |        | SUB OUT: HAMMONS, JOSIAH                    |
| 14:21          |                                        |        |        | SUB IN: BOYKIN, MARCUS                      |
| 14:21          |                                        |        |        | FOUL (PERSONAL) by BOYKIN, MARCUS           |
| 14:21          | GOOD! FT by COTTLE, SIMEON [FB]        | 14-12  | H 2    | root (i tikootwiti) by bo rkiit, iiii ikooo |
| 14:21          | MISSED FT by COTTLE, SIMEON            | 17 12  | 112    |                                             |
| 14:21          | INICOLD 1 1 by COTTLE, CIMEOTO         |        |        | REBOUND (DEF) by HUEFNER, CAMERON           |
| 14:00          | MISSED 3PTR by GORDON, RONGIE          |        |        | REDOUND (BET) BY HOLF HERE, OF WILLIAM      |
| 14:00          | INICOLD OF THE BY CONDON, NOTICE       |        |        | TURNOVER (OTHER) by TEAM                    |
| 13:54          |                                        |        |        | REBOUND (DEF) by WILKERSON, LAMAR           |
| 13:47          |                                        | 16-12  | H 4    | GOOD! JUMPER by BOYKIN, MARCUS              |
| 13:27          | TURNOVER (LOSTBALL) by WOOLEY, ADRIAN  | 10 12  | 114    | COOD. JOHN EN DY DOTTINA, WANCOO            |
| 13:27          | TOTALOVER (EGGIDALE) by WOOLE I, ADMAN |        |        | STEAL by BOYKIN, MARCUS                     |
| 13:21          |                                        | 18-12  | H 6    | GOOD! LAYUP by BURNS, BRENNEN [FB]          |
| 13:21          |                                        | 10-12  | 110    | ASSIST by BOYKIN, MARCUS                    |
| 13:03          | MISSED LAYUP by GORDON, RONGIE         |        |        | ASSIST BY BOTHIN, WARCOS                    |
| 12:59          | MICCED ENTOL BY CONDON, NONGIE         |        |        | REBOUND (DEF) by BOYKIN, MARCUS             |
| 12.00          |                                        |        |        | REDUCIAD (DEI ) BY BOTKIN, WARCOS           |