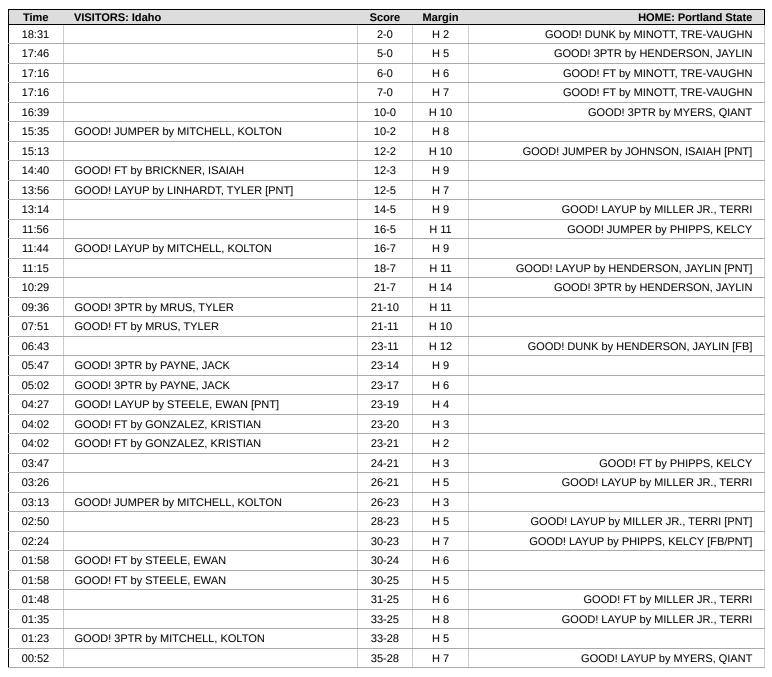

| Time  | VISITORS: Idaho                      | Score | Margin | HOME: Portland State                             |
|-------|--------------------------------------|-------|--------|--------------------------------------------------|
| 19:29 |                                      |       |        | MISSED 3PTR by JOHNSON, ISAIAH                   |
| 19:25 |                                      |       |        | REBOUND (OFF) by MINOTT, TRE-VAUGHN              |
| 19:17 |                                      |       |        | MISSED 3PTR by MILLER JR., TERRI                 |
| 19:13 |                                      |       |        | REBOUND (OFF) by JOHNSON, ISAIAH                 |
| 19:06 |                                      |       |        | TURNOVER (BADPASS) by HENDERSON, JAYLIN          |
| 19:06 | STEAL by GONZALEZ, KRISTIAN          |       |        |                                                  |
| 18:47 | FOUL (OFF) by HARDY, TAKAI           |       |        |                                                  |
| 18:47 | TURNOVER (OFFENSIVE) by HARDY, TAKAI |       |        |                                                  |
| 18:31 |                                      | 2-0   | H 2    | GOOD! DUNK by MINOTT, TRE-VAUGHN                 |
| 18:31 |                                      |       |        | ASSIST by MILLER JR., TERRI                      |
| 18:15 | MISSED 3PTR by MRUS, TYLER           |       |        |                                                  |
| 18:11 |                                      |       |        | REBOUND (DEF) by HENDERSON, JAYLIN               |
| 17:46 |                                      | 5-0   | H 5    | GOOD! 3PTR by HENDERSON, JAYLIN                  |
| 17:46 |                                      |       |        | ASSIST by MINOTT, TRE-VAUGHN                     |
| 17:29 | MISSED 3PTR by GONZALEZ, KRISTIAN    |       |        |                                                  |
| 17:26 |                                      |       |        | REBOUND (DEF) by HENDERSON, JAYLIN               |
| 17:16 | FOUL (PERSONAL) by PAYNE, JACK       |       |        |                                                  |
| 17:16 |                                      | 6-0   | H 6    | GOOD! FT by MINOTT, TRE-VAUGHN                   |
| 17:16 | SUB OUT: HARDY, TAKAI                |       |        | <u> </u>                                         |
| 17:16 | SUB IN: LINHARDT, TYLER              |       |        |                                                  |
| 17:16 |                                      | 7-0   | H 7    | GOOD! FT by MINOTT, TRE-VAUGHN                   |
| 17:01 | MISSED LAYUP by GONZALEZ, KRISTIAN   |       |        | •                                                |
| 16:57 |                                      |       |        | REBOUND (DEF) by MILLER JR., TERRI               |
| 16:39 |                                      | 10-0  | H 10   | GOOD! 3PTR by MYERS, QIANT                       |
| 16:37 | TIMEOUT 30SEC                        |       |        |                                                  |
| 16:25 | MISSED 3PTR by PAYNE, JACK           |       |        |                                                  |
| 16:21 |                                      |       |        | REBOUND (DEF) by MINOTT, TRE-VAUGHN              |
| 16:02 |                                      |       |        | TURNOVER (BADPASS) by JOHNSON, ISAIAH            |
| 16:02 | STEAL by MRUS, TYLER                 |       |        | 10111101211 (27.217.00) 29 0011110011, 107.11111 |
| 15:35 | GOOD! JUMPER by MITCHELL, KOLTON     | 10-2  | H 8    |                                                  |
| 15:35 | ASSIST by PAYNE, JACK                | 10 2  | 110    |                                                  |
| 15:13 | ASSIST BY FATNE, SACK                | 12-2  | H 10   | COOD! ILIMBED by IOHNSON ISAIAH [DNT]            |
| 15:03 | MISSED 2DTD by MDUS TVI ED           | 12-2  | П 10   | GOOD! JUMPER by JOHNSON, ISAIAH [PNT]            |
| 14:59 | MISSED 3PTR by MRUS, TYLER           |       |        | DEDOLIND (DEE) by HENDEDSON, 1AVI IN             |
|       | FOUR (DEDCOMAL) by LINHARDT TVI FD   |       |        | REBOUND (DEF) by HENDERSON, JAYLIN               |
| 14:56 | FOUL (PERSONAL) by LINHARDT, TYLER   |       |        |                                                  |
| 14:56 |                                      |       |        | OUR OUT MINOTT THE VALIDUR                       |
| 14:56 |                                      |       |        | SUB OUT: MINOTT, TRE-VAUGHN                      |
| 14:56 |                                      |       |        | SUB IN: CURTISS, HAYDEN                          |
| 14:56 | SUB OUT: MRUS, TYLER                 |       |        |                                                  |
| 14:56 | SUB IN: BRICKNER, ISAIAH             |       |        |                                                  |
| 14:56 |                                      |       |        | MISSED FT by MYERS, QIANT                        |
| 14:56 |                                      |       |        | REBOUND (OFF) by TEAM                            |
| 14:54 |                                      |       |        | MISSED FT by MYERS, QIANT                        |
| 14:53 | REBOUND (DEF) by PAYNE, JACK         |       |        |                                                  |
| 14:40 |                                      |       |        | FOUL (PERSONAL) by JOHNSON, ISAIAH               |
| 14:40 | MISSED FT by BRICKNER, ISAIAH        |       |        |                                                  |
| 14:40 | REBOUND (OFF) by TEAM                |       |        |                                                  |
| 14:40 | GOOD! FT by BRICKNER, ISAIAH         | 12-3  | H 9    |                                                  |
| 14:10 |                                      |       |        | MISSED 3PTR by MILLER JR., TERRI                 |
| 14:06 | REBOUND (DEF) by PAYNE, JACK         |       |        |                                                  |
| 13:56 | GOOD! LAYUP by LINHARDT, TYLER [PNT] | 12-5  | H 7    |                                                  |
| 13:56 | ASSIST by MITCHELL, KOLTON           |       |        |                                                  |
| 13:25 | FOUL (PERSONAL) by LINHARDT, TYLER   |       |        |                                                  |
| 13:25 |                                      |       |        | SUB OUT: MYERS, QIANT                            |
| 13:25 |                                      |       |        | SUB IN: PHIPPS, KELCY                            |
| 13:25 | SUB OUT: LINHARDT, TYLER             |       |        |                                                  |
| 13:25 | SUB IN: HARDY, TAKAI                 |       |        |                                                  |
| 13:14 |                                      | 14-5  | H 9    | GOOD! LAYUP by MILLER JR., TERRI                 |
| 13:14 |                                      |       |        | ASSIST by PHIPPS, KELCY                          |
| 13:03 | MISSED 3PTR by PAYNE, JACK           |       |        |                                                  |
|       |                                      |       |        |                                                  |

| Time           | VISITORS: Idaho                                        | Score | Margin | HOME: Portland State                                              |
|----------------|--------------------------------------------------------|-------|--------|-------------------------------------------------------------------|
| 13:00          |                                                        |       |        | SUB OUT: JOHNSON, ISAIAH                                          |
| 13:00          |                                                        |       |        | SUB IN: FARRELL, COLE                                             |
| 12:39          | OTEAL by PRIOWALED TOWARD                              |       |        | TURNOVER (BADPASS) by MILLER JR., TERRI                           |
| 12:39<br>12:23 | STEAL by BRICKNER, ISAIAH MISSED LAYUP by HARDY, TAKAI |       |        |                                                                   |
| 12:23          | MISSED LATOR BY HARDT, TAKAI                           |       |        | BLOCK by CURTISS, HAYDEN                                          |
| 12:18          |                                                        |       |        | REBOUND (DEF) by MILLER JR., TERRI                                |
| 11:56          |                                                        | 16-5  | H 11   | GOOD! JUMPER by PHIPPS, KELCY                                     |
| 11:44          | GOOD! LAYUP by MITCHELL, KOLTON                        | 16-7  | H 9    | 2005.00m. Ett 3,11m.10,112201                                     |
| 11:28          | , , , , ,                                              |       |        |                                                                   |
| 11:28          |                                                        |       |        | SUB OUT: MILLER JR., TERRI                                        |
| 11:28          |                                                        |       |        | SUB IN: MINOTT, TRE-VAUGHN                                        |
| 11:28          | SUB OUT: PAYNE, JACK                                   |       |        |                                                                   |
| 11:28          | SUB OUT: GONZALEZ, KRISTIAN                            |       |        |                                                                   |
| 11:28          | SUB OUT: HARDY, TAKAI                                  |       |        |                                                                   |
| 11:28          | SUB IN: MRUS, TYLER                                    |       |        |                                                                   |
| 11:28          | SUB IN: ANDERSON, JOJO                                 |       |        |                                                                   |
| 11:28          | SUB IN: STEELE, EWAN                                   |       |        |                                                                   |
| 11:15          |                                                        | 18-7  | H 11   | GOOD! LAYUP by HENDERSON, JAYLIN [PNT                             |
| 11:15          | MICCED ODTD by MITCHELL WOLTON                         |       |        | ASSIST by PHIPPS, KELCY                                           |
| 10:53          | MISSED 3PTR by MITCHELL, KOLTON                        |       |        | DEDOLIND (DEE) by DUIDDO VELCY                                    |
| 10:48<br>10:29 |                                                        | 21-7  | H 14   | REBOUND (DEF) by PHIPPS, KELCY<br>GOOD! 3PTR by HENDERSON, JAYLIN |
| 10:29          |                                                        | 21-1  | П 14   | GOOD! 3PTR by HENDERSON, JAYLIN ASSIST by FARRELL, COLE           |
| 10:29          |                                                        |       |        | FOUL (PERSONAL) by MINOTT, TRE-VAUGHN                             |
| 10:10          | MISSED FT by BRICKNER, ISAIAH                          |       |        | TOOL (FERSONAL) BY MINOTT, THE VACCITY                            |
| 10:10          | REBOUND (OFF) by TEAM                                  |       |        |                                                                   |
| 10:08          | MISSED FT by BRICKNER, ISAIAH                          |       |        |                                                                   |
| 10:07          | imeess : : sy sitterate: t, is/ with                   |       |        | REBOUND (DEF) by MINOTT, TRE-VAUGHN                               |
| 09:47          |                                                        |       |        | MISSED 3PTR by CURTISS, HAYDEN                                    |
| 09:43          | REBOUND (DEF) by MITCHELL, KOLTON                      |       |        | ,                                                                 |
| 09:36          | GOOD! 3PTR by MRUS, TYLER                              | 21-10 | H 11   |                                                                   |
| 09:36          | ASSIST by MITCHELL, KOLTON                             |       |        |                                                                   |
| 09:15          |                                                        |       |        | MISSED JUMPER by FARRELL, COLE                                    |
| 09:11          | REBOUND (DEF) by MITCHELL, KOLTON                      |       |        |                                                                   |
| 09:00          | MISSED 3PTR by ANDERSON, JOJO                          |       |        |                                                                   |
| 08:55          | REBOUND (OFF) by MITCHELL, KOLTON                      |       |        |                                                                   |
| 08:55          |                                                        |       |        | SUB OUT: CURTISS, HAYDEN                                          |
| 08:55          |                                                        |       |        | SUB IN: JOHNSON, ISAIAF                                           |
| 08:41          | MISSED LAYUP by ANDERSON, JOJO                         |       |        |                                                                   |
| 08:38          |                                                        |       |        | REBOUND (DEF) by MINOTT, TRE-VAUGHN                               |
| 08:18          | DI OCK by PRICKAIED ICAIALI                            |       |        | MISSED 3PTR by HENDERSON, JAYLIN                                  |
| 08:18<br>08:16 | BLOCK by BRICKNER, ISAIAH REBOUND (DEF) by TEAM        |       |        |                                                                   |
| 08:16          | REBOOND (DEF) BY TEAM                                  |       |        | SUB OUT: FARRELL, COLE                                            |
| 08:16          |                                                        |       |        | SUB OUT: PHIPPS, KELCY                                            |
| 08:16          |                                                        |       |        | SUB IN: MYERS, QIANT                                              |
| 08:16          |                                                        |       |        | SUB IN: NOWELL, SHANE                                             |
| 08:00          | MISSED 3PTR by MRUS, TYLER                             |       |        |                                                                   |
| 07:56          | REBOUND (OFF) by STEELE, EWAN                          |       |        |                                                                   |
| 07:55          | MISSED 3PTR by MITCHELL, KOLTON                        |       |        |                                                                   |
| 07:51          | REBOUND (OFF) by MRUS, TYLER                           |       |        |                                                                   |
| 07:51          |                                                        |       |        | FOUL (PERSONAL) by NOWELL, SHANE                                  |
| 07:51          |                                                        |       |        |                                                                   |
| 07:51          | SUB OUT: BRICKNER, ISAIAH                              |       |        |                                                                   |
| 07:51          | SUB IN: PAYNE, JACK                                    |       |        |                                                                   |
| 07:51          | MISSED FT by MRUS, TYLER                               |       |        |                                                                   |
| 07:51          | REBOUND (OFF) by TEAM                                  |       |        |                                                                   |
| 07:51          | GOOD! FT by MRUS, TYLER                                | 21-11 | H 10   |                                                                   |
| 07:22          |                                                        |       |        | MISSED LAYUP by HENDERSON, JAYLIN                                 |
| 07:18          | REBOUND (DEF) by PAYNE, JACK                           |       |        |                                                                   |
| 07:15          |                                                        |       |        | FOUL (PERSONAL) by JOHNSON, ISAIAF                                |
| 07:15          |                                                        |       |        | SUB OUT: JOHNSON, ISAIAH                                          |
| 07:15          |                                                        |       |        | SUB IN: MILLER JR., TERR                                          |
| 06:48          | TURNOVER (LOSTBALL) by PAYNE, JACK                     |       |        |                                                                   |
| 06:48          |                                                        | 20.44 | 11.10  | STEAL by NOWELL, SHANE                                            |
| 06:43          |                                                        | 23-11 | H 12   | GOOD! DUNK by HENDERSON, JAYLIN [FB]                              |
| 06:43          | CLID OUT: CTEELE TWAN                                  |       |        | ASSIST by NOWELL, SHANE                                           |
| 06:32<br>06:32 | SUB OUT: STEELE, EWAN                                  |       |        |                                                                   |
| 06:32          | SUB IN: HARDY, TAKAI MISSED 3PTR by MRUS, TYLER        |       |        |                                                                   |
| 00.20          | MICOLD OF TIX BY WILLOW, FILLIN                        |       |        | REBOUND (DEF) by NOWELL, SHANE                                    |

| Time           | VISITORS: Idaho                           | Score | Margin | HOME: Portland State                                            |
|----------------|-------------------------------------------|-------|--------|-----------------------------------------------------------------|
| 06:02<br>05:59 |                                           |       |        | MISSED 3PTR by MYERS, QIANT REBOUND (OFF) by NOWELL, SHANE      |
| 05:59          |                                           |       |        | TURNOVER (TRAVEL) by NOWELL, SHANE                              |
| 05:59          | SUB OUT: ANDERSON, JOJO                   |       |        | · · · · · · · · · · · · · · · · · · ·                           |
| 05:59          | SUB IN: BRICKNER, ISAIAH                  |       |        |                                                                 |
| 05:47          | GOOD! 3PTR by PAYNE, JACK                 | 23-14 | H 9    |                                                                 |
| 05:20<br>05:20 | FOUL (PERSONAL) by HARDY, TAKAI           |       |        | SUR OUT NOWELL SHAME                                            |
| 05:20          |                                           |       |        | SUB OUT: NOWELL, SHANE SUB IN: FARRELL, COLE                    |
| 05:20          | SUB OUT: MRUS, TYLER                      |       |        | SOD IN. PARRILLE, COLL                                          |
| 05:20          | SUB OUT: HARDY, TAKAI                     |       |        |                                                                 |
| 05:20          | SUB IN: GONZALEZ, KRISTIAN                |       |        |                                                                 |
| 05:20          | SUB IN: STEELE, EWAN                      |       |        |                                                                 |
| 05:12          |                                           |       |        | TURNOVER (BADPASS) by MYERS, QIANT                              |
| 05:12          | STEAL by GONZALEZ, KRISTIAN               | 20.47 |        |                                                                 |
| 05:02<br>05:02 | GOOD! 3PTR by PAYNE, JACK                 | 23-17 | H 6    |                                                                 |
| 05:02          | ASSIST by MITCHELL, KOLTON                |       |        | TIMEOUT 30SEC                                                   |
| 04:42          |                                           |       |        | TURNOVER (TRAVEL) by MINOTT, TRE-VAUGHN                         |
| 04:42          |                                           |       |        | SUB OUT: HENDERSON, JAYLIN                                      |
| 04:42          |                                           |       |        | SUB IN: PHIPPS, KELCY                                           |
| 04:27          | GOOD! LAYUP by STEELE, EWAN [PNT]         | 23-19 | H 4    |                                                                 |
| 04:27          | ASSIST by PAYNE, JACK                     |       |        |                                                                 |
| 04:08          | FOUL (PERSONAL) by STEELE, EWAN           |       |        |                                                                 |
| 04:08          |                                           |       |        | SUB OUT: FARRELL, COLE                                          |
| 04:08          |                                           |       |        | SUB IN: JOHNSON, ISAIAH                                         |
| 04:05<br>04:05 | STEAL by PAYNE, JACK                      |       |        | TURNOVER (LOSTBALL) by JOHNSON, ISAIAH                          |
| 04:05          | MISSED 3PTR by PAYNE, JACK                |       |        |                                                                 |
| 04:02          | REBOUND (OFF) by GONZALEZ, KRISTIAN       |       |        |                                                                 |
| 04:02          | TEBERINE (CITY BY COTTE LEED, THE TERM IN |       |        | FOUL (PERSONAL) by PHIPPS, KELCY                                |
| 04:02          | GOOD! FT by GONZALEZ, KRISTIAN            | 23-20 | H 3    |                                                                 |
| 04:02          |                                           |       |        | SUB OUT: JOHNSON, ISAIAH                                        |
| 04:02          |                                           |       |        | SUB IN: HENDERSON, JAYLIN                                       |
| 04:02          | GOOD! FT by GONZALEZ, KRISTIAN            | 23-21 | H 2    |                                                                 |
| 03:47          | FOUL (PERSONAL) by PAYNE, JACK            |       |        |                                                                 |
| 03:47          |                                           |       |        | CUR OUT MINOTT THE VALICUM                                      |
| 03:47          |                                           |       |        | SUB OUT: MINOTT, TRE-VAUGHN SUB IN: CURTISS, HAYDEN             |
| 03:47          | SUB OUT: PAYNE, JACK                      |       |        | SOB IN. CONTISS, HAIDEN                                         |
| 03:47          | SUB IN: MRUS, TYLER                       |       |        |                                                                 |
| 03:47          |                                           | 24-21 | H 3    | GOOD! FT by PHIPPS, KELCY                                       |
| 03:47          |                                           |       |        | MISSED FT by PHIPPS, KELCY                                      |
| 03:45          | REBOUND (DEF) by STEELE, EWAN             |       |        |                                                                 |
| 03:34          | TURNOVER (BADPASS) by MITCHELL, KOLTON    |       |        |                                                                 |
| 03:34          |                                           | 20.01 |        | STEAL by PHIPPS, KELCY                                          |
| 03:26          |                                           | 26-21 | H 5    | GOOD! LAYUP by MILLER JR., TERRI                                |
| 03:26<br>03:13 | GOOD! JUMPER by MITCHELL, KOLTON          | 26-23 | H 3    | ASSIST by MYERS, QIANT                                          |
| 02:50          | GOOD: JOMIF ER BY MITTORIEEE, ROLTON      | 28-23 | H 5    | GOOD! LAYUP by MILLER JR., TERRI [PNT]                          |
| 02:33          | MISSED 3PTR by GONZALEZ, KRISTIAN         | 2020  |        | 5555. 2 11 51 Sy 11112221 (5111, 1211111, 1111)                 |
| 02:29          | , , , , ,                                 |       |        | REBOUND (DEF) by PHIPPS, KELCY                                  |
| 02:24          |                                           | 30-23 | H 7    | GOOD! LAYUP by PHIPPS, KELCY [FB/PNT]                           |
| 01:58          |                                           |       |        | FOUL (PERSONAL) by CURTISS, HAYDEN                              |
| 01:58          | GOOD! FT by STEELE, EWAN                  | 30-24 | H 6    |                                                                 |
| 01:58          | GOOD! FT by STEELE, EWAN                  | 30-25 | H 5    |                                                                 |
| 01:48          | FOUL (PERSONAL) by STEELE, EWAN           |       | 11.0   | 00001571                                                        |
| 01:48          |                                           | 31-25 | H 6    | GOOD! FT by MILLER JR., TERRI                                   |
| 01:47<br>01:44 |                                           |       |        | MISSED FT by MILLER JR., TERRI REBOUND (OFF) by CURTISS, HAYDEN |
| 01:44          |                                           | 33-25 | H 8    | GOOD! LAYUP by MILLER JR., TERRI                                |
| 01:35          |                                           | 33-23 | 110    | ASSIST by MYERS, QIANT                                          |
| 01:23          | GOOD! 3PTR by MITCHELL, KOLTON            | 33-28 | H 5    |                                                                 |
| 01:23          | ASSIST by STEELE, EWAN                    |       |        |                                                                 |
| 01:08          |                                           |       |        | MISSED 3PTR by MYERS, QIANT                                     |
| 01:04          |                                           |       |        | REBOUND (OFF) by MILLER JR., TERRI                              |
| 01:02          |                                           |       |        | MISSED LAYUP by PHIPPS, KELCY                                   |
| 00:59          |                                           |       |        | REBOUND (OFF) by TEAM                                           |
| 00:52          |                                           | 35-28 | H 7    | GOOD! LAYUP by MYERS, QIANT                                     |
| 00:52          | TURNOVER (LOSTBALL) by BRICKNER, ISAIAH   |       |        | ASSIST by HENDERSON, JAYLIN                                     |
| 00:32          |                                           |       |        |                                                                 |

| Time  | VISITORS: Idaho                       | Score | Margin | HOME: Portland State               |
|-------|---------------------------------------|-------|--------|------------------------------------|
| 00:04 | STEAL by MRUS, TYLER                  |       |        |                                    |
| 00:01 |                                       |       |        | SUB OUT: MILLER JR., TERRI         |
| 00:01 |                                       |       |        | SUB IN: FARRELL, COLE              |
| 00:01 | SUB OUT: STEELE, EWAN                 |       |        |                                    |
| 00:01 | SUB IN: PAYNE, JACK                   |       |        |                                    |
| 00:00 | TURNOVER (TRAVEL) by MITCHELL, KOLTON |       |        |                                    |
| 00:00 |                                       |       |        | SUB OUT: FARRELL, COLE             |
| 00:00 |                                       |       |        | SUB IN: MILLER JR., TERRI          |
| 00:00 | SUB OUT: PAYNE, JACK                  |       |        |                                    |
| 00:00 | SUB IN: STEELE, EWAN                  |       |        |                                    |
| 00:00 |                                       |       |        | MISSED JUMPER by MILLER JR., TERRI |
| 00:00 | REBOUND (DEF) by TEAM                 |       |        |                                    |