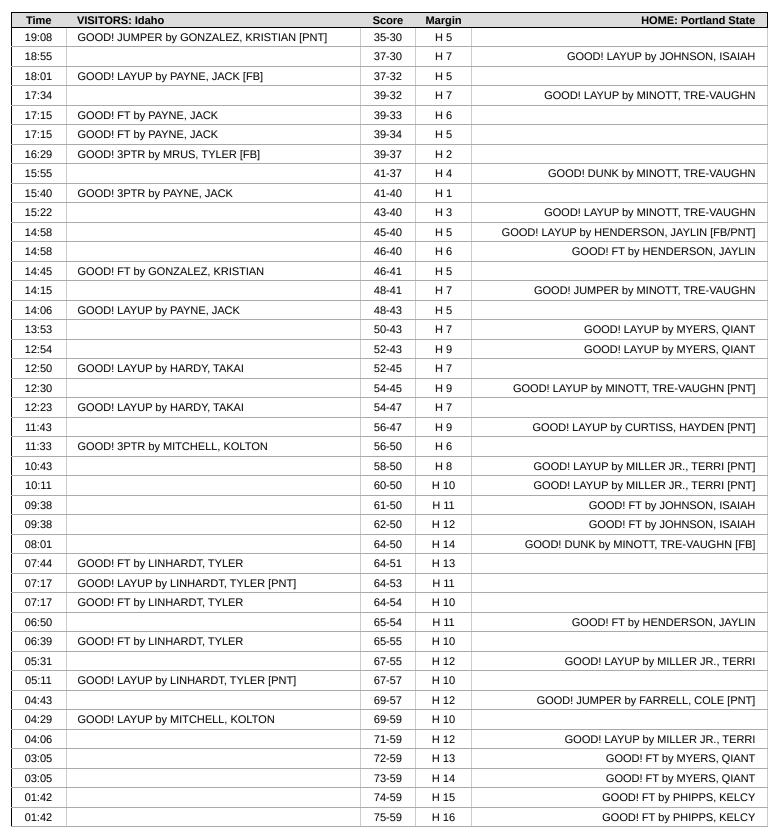

#### Period 2 Starters:

Idaho: 2 MRUS,TYLER (F); 7 PAYNE,JACK (G); 10 GONZALEZ,KRISTIAN (G); 14 MITCHELL,KOLTON (G); 23 HARDY,TAKAI (F); Portland State: 2 MYERS,QIANT (G); 4 MINOTT,TRE-VAUGHN (C); 5 HENDERSON,JAYLIN (G); 22 JOHNSON,ISAIAH (F); 34 MILLER JR.,TERRI (F);