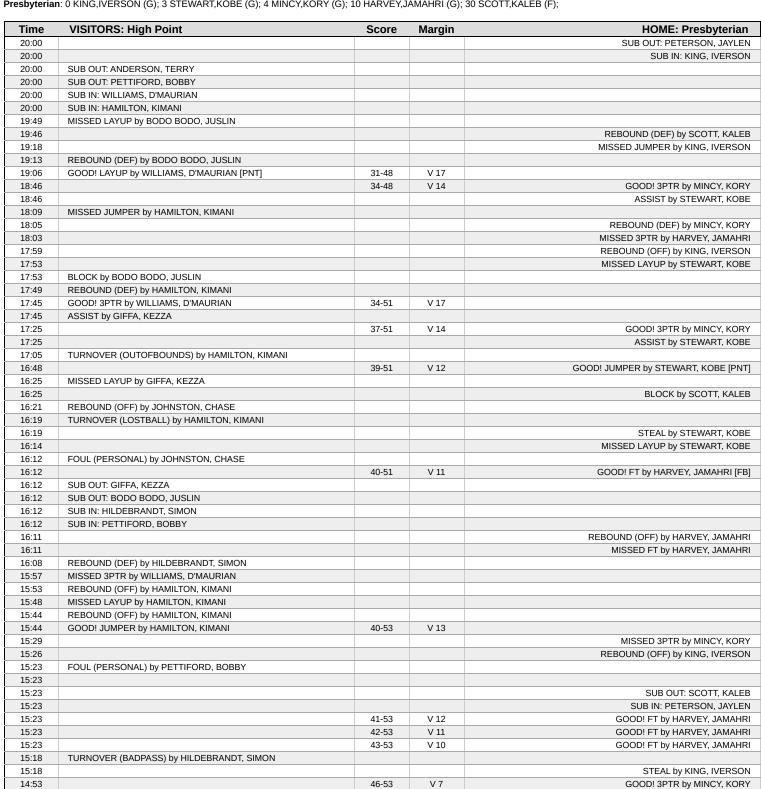

me;

| Score | 1st | 2nd | TOT |
|-------|-----|-----|-----|
| HPU   | 46  | 38  | 84  |
| PC    | 31  | 41  | 72  |

| Points (This Period) | HPU            | PC             |
|----------------------|----------------|----------------|
| In the Paint         | 14             | 14             |
| Off Turns            | 5              | 12             |
| 2nd Chance           | 5              | 10             |
| Fast Break           | 2              | 11             |
| Bench                | 9              | 6              |
| Per Poss             | 1.267<br>17/30 | 1.414<br>19/29 |

## Official Play-By-Play High Point vs Presbyterian Second Half

#### February 01, 2025 at Ross E. Templeton Center Gregg L. Nibert - Clinton



14:32

14:32 14:28 TURNOVER (LOSTBALL) by HILDEBRANDT, SIMON





48-53

V 5



STEAL by MINCY, KORY

GOOD! LAYUP by KING, IVERSON [FB/PNT]

| Time           | VISITORS: High Point                                        | Score | Margin | HOME: Presbyterian                                          |
|----------------|-------------------------------------------------------------|-------|--------|-------------------------------------------------------------|
| 14:28          |                                                             |       |        | ASSIST by MINCY, KORY                                       |
| 14:14          | TURNOVER (LOSTBALL) by PETTIFORD, BOBBY                     |       |        |                                                             |
| 14:14          |                                                             |