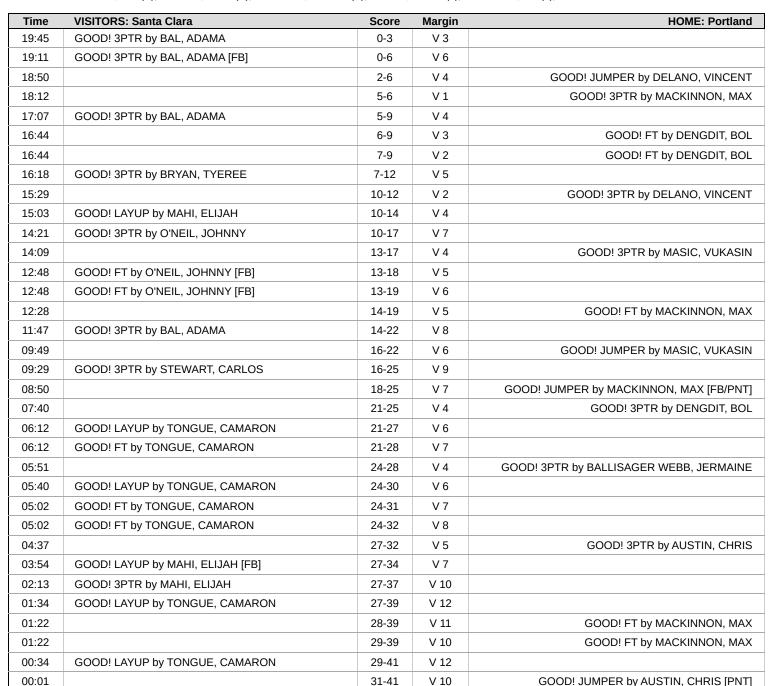

| Time           | VISITORS: Santa Clara                     | Score  | Margin | HOME: Portland                         |
|----------------|-------------------------------------------|--------|--------|----------------------------------------|
| 19:45          | GOOD! 3PTR by BAL, ADAMA                  | 0-3    | V 3    |                                        |
| 19:45          | ASSIST by STEWART, CARLOS                 |        |        |                                        |
| 19:25          |                                           |        |        | MISSED JUMPER by MACKINNON, MAX        |
| 19:21          |                                           |        |        | REBOUND (OFF) by RAPP, AUSTIN          |
| 19:19          |                                           |        |        | TURNOVER (BADPASS) by RAPP, AUSTIN     |
| 19:19          | STEAL by TILLY, CHRISTOPH                 |        |        |                                        |
| 19:11          | GOOD! 3PTR by BAL, ADAMA [FB]             | 0-6    | V 6    |                                        |
| 19:11          | ASSIST by BRYAN, TYEREE                   |        |        |                                        |
| 18:50          |                                           | 2-6    | V 4    | GOOD! JUMPER by DELANO, VINCENT        |
| 18:50          |                                           |        |        | ASSIST by DENGDIT, BOL                 |
| 18:26          | TURNOVER (OUTOFBOUNDS) by STEWART, CARLOS |        |        |                                        |
| 18:12          |                                           | 5-6    | V 1    | GOOD! 3PTR by MACKINNON, MAX           |
| 18:12          |                                           |        |        | ASSIST by DENGDIT, BOL                 |
| 17:53          | MISSED 3PTR by O'NEIL, JOHNNY             |        |        |                                        |
| 17:47          | REBOUND (OFF) by TILLY, CHRISTOPH         |        |        |                                        |
| 17:47          | TURNOVER (BADPASS) by TILLY, CHRISTOPH    |        |        |                                        |
| 17:47          |                                           |        |        | STEAL by RAPP, AUSTIN                  |
| 17:24          |                                           |        |        | MISSED 3PTR by RAPP, AUSTIN            |
| 17:20          | REBOUND (DEF) by TILLY, CHRISTOPH         |        |        |                                        |
| 17:07          | GOOD! 3PTR by BAL, ADAMA                  | 5-9    | V 4    |                                        |
| 17:07          | ASSIST by TILLY, CHRISTOPH                |        |        |                                        |
| 16:44          | FOUL (PERSONAL) by TILLY, CHRISTOPH       |        |        |                                        |
| 16:44          |                                           | 6-9    | V 3    | GOOD! FT by DENGDIT, BOL               |
| 16:44          |                                           | 7-9    | V 2    | GOOD! FT by DENGDIT, BOL               |
| 16:35          |                                           |        |        | FOUL (PERSONAL) by DELANO, VINCENT     |
| 16:18          | GOOD! 3PTR by BRYAN, TYEREE               | 7-12   | V 5    | , , , ,                                |
| 16:18          | ASSIST by BAL, ADAMA                      |        |        |                                        |
| 15:58          |                                           |        |        | MISSED 3PTR by DENGDIT, BOL            |
| 15:54          | REBOUND (DEF) by O'NEIL, JOHNNY           |        |        | •                                      |
| 15:42          | TURNOVER (OUTOFBOUNDS) by O'NEIL, JOHNNY  |        |        |                                        |
| 15:42          |                                           |        |        |                                        |
| 15:42          | SUB OUT: BRYAN, TYEREE                    |        |        |                                        |
| 15:42          | SUB OUT: TILLY, CHRISTOPH                 |        |        |                                        |
| 15:42          | SUB IN: MAHI, ELIJAH                      |        |        |                                        |
| 15:42          | SUB IN: TONGUE, CAMARON                   |        |        |                                        |
| 15:29          |                                           | 10-12  | V 2    | GOOD! 3PTR by DELANO, VINCENT          |
| 15:29          |                                           |        |        | ASSIST by RAPP, AUSTIN                 |
| 15:03          | GOOD! LAYUP by MAHI, ELIJAH               | 10-14  | V 4    | 7.00.01.0,100.111                      |
| 14:43          | Coos. Elitor by imain, Elionii            | 20 2 1 |        | TURNOVER (OUTOFBOUNDS) by DENGDIT, BOL |
| 14:43          |                                           |        |        | SUB OUT: MACKINNON, MAX                |
| 14:43          |                                           |        |        | SUB IN: MASIC, VUKASIN                 |
| 14:21          | GOOD! 3PTR by O'NEIL, JOHNNY              | 10-17  | V 7    |                                        |
| 14:21          | ASSIST by MAHI, ELIJAH                    | 20 2.  |        |                                        |
| 14:09          | 7 toolor by man, Eller at                 | 13-17  | V 4    | GOOD! 3PTR by MASIC, VUKASIN           |
| 14:09          |                                           | 20 2.  |        | ASSIST by DENGDIT, BOL                 |
| 13:51          | MISSED LAYUP by TONGUE, CAMARON           |        |        | 7,00,010,010,000                       |
| 13:49          | imoseb eritor sy removel, erim interi     |        |        | REBOUND (DEF) by RAPP, AUSTIN          |
| 13:25          |                                           |        |        | TURNOVER (LOSTBALL) by DENGDIT, BOL    |
| 13:25          | STEAL by O'NEIL, JOHNNY                   |        |        | TOTALOVER (EGGTB/IEE) By BERGBIT, BOE  |
| 13:19          |                                           |        |        | FOUL (PERSONAL) by DELANO, VINCENT     |
| 13:19          |                                           |        |        | SUB OUT: MASIC, VUKASIN                |
| 13:19          |                                           |        |        | SUB IN: MACKINNON, MAX                 |
| 13:19          | SUB OUT: BAL, ADAMA                       |        |        | SOD IIV. IVIACIQINIVOIN, IVIAA         |
| 13:19          | SUB OUT: STEWART, CARLOS                  |        |        |                                        |
| 13:19          | SUB IN: KNAPPER, BRENTON                  |        |        |                                        |
| 13:19          |                                           |        |        |                                        |
|                | SUB IN: BRYAN, TYEREE                     |        |        | CLID OLIT, DENICOLT, DOL               |
| 13:19          |                                           |        |        | SUB OUT: DENGDIT, BOL                  |
| 13:19          | MICCED 2DTD by O'NEIL TOUNNY              |        |        | SUB IN: BALLEW, MIKAH                  |
| 12.06          |                                           |        |        |                                        |
| 13:06<br>13:02 | MISSED 3PTR by O'NEIL, JOHNNY             |        |        | REBOUND (DEF) by RAPP, AUSTIN          |