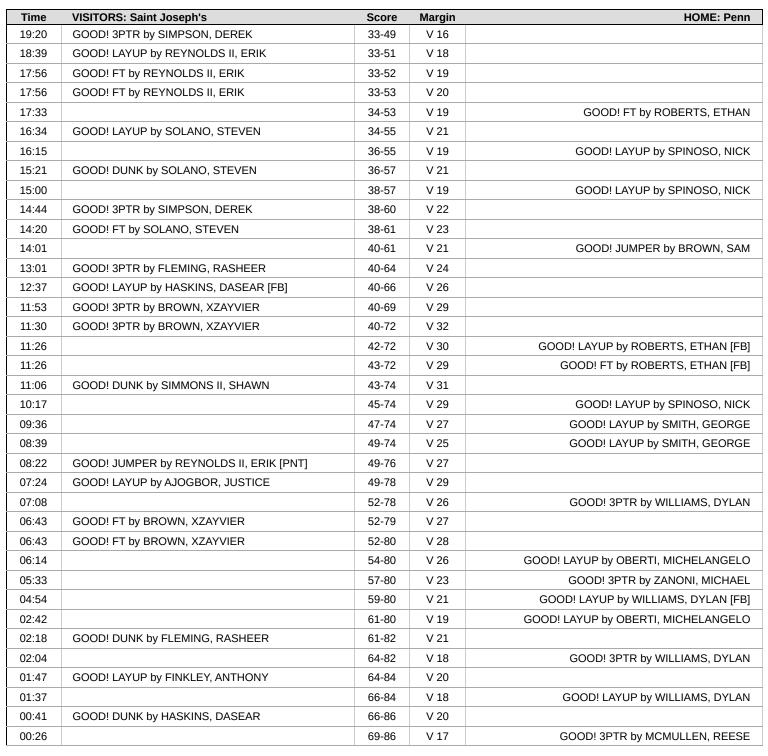

#### Saint Joseph's 86, Penn 69

| Points (This Period) | SJU            | PEN            |
|----------------------|----------------|----------------|
| In the Paint         | 20             | 22             |
| Off Turns            | 7              | 5              |
| 2nd Chance           | 8              | 6              |
| Fast Break           | 2              | 5              |
| Bench                | 13             | 16             |
| Per Poss             | 1.290<br>18/31 | 1.125<br>16/32 |