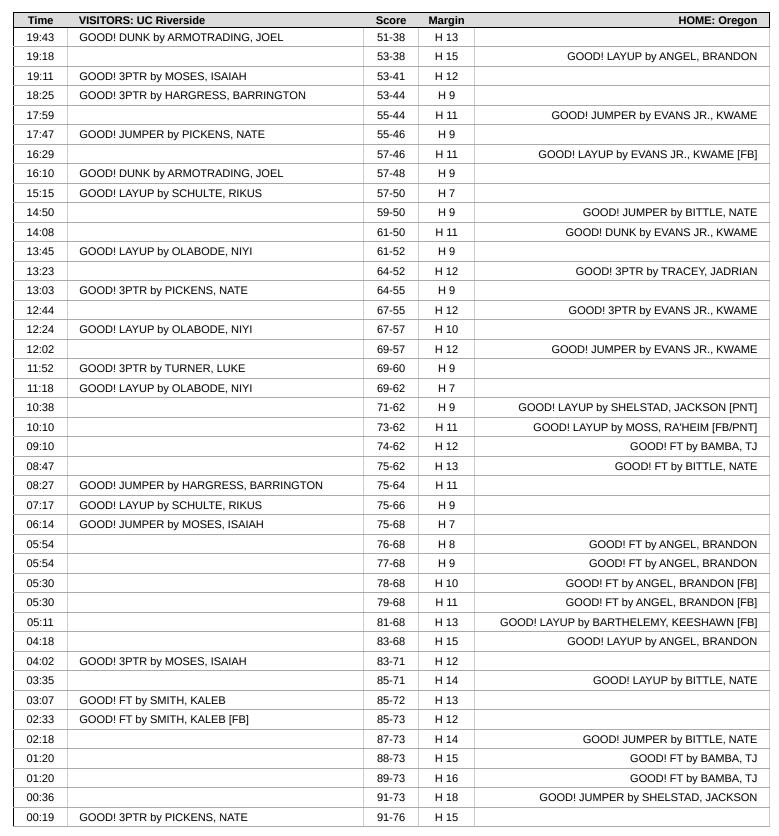

# Official Play-By-Play UC Riverside vs Oregon First Half

## November 04, 2024 at Matthew Knight Arena - Eugene

| Time  | VISITORS: UC Riverside                | Score | Margin | HOME: Oregon                       |
|-------|---------------------------------------|-------|--------|------------------------------------|
| 19:42 |                                       |       |        | MISSED 3PTR by BITTLE, NATE        |
| 19:39 | REBOUND (DEF) by ARMOTRADING, JOEL    |       |        |                                    |
| 19:23 | MISSED 3PTR by MOSES, ISAIAH          |       |        |                                    |
| 19:19 |                                       |       |        | REBOUND (DEF) by TEAM              |
| 19:02 |                                       | 3-0   | H 3    | GOOD! 3PTR by BAMBA, TJ            |
| 19:02 |                                       |       |        | ASSIST by ANGEL, BRANDON           |
| 18:45 | GOOD! 3PTR by HARGRESS, BARRINGTON    | 3-3   | Т      |                                    |
| 18:45 | ASSIST by MOSES, ISAIAH               |       |        |                                    |
| 18:25 |                                       | 5-3   | H 2    | GOOD! JUMPER by EVANS JR., KWAME   |
| 18:03 | MISSED 3PTR by MOSES, ISAIAH          |       |        |                                    |
| 17:59 |                                       |       |        | REBOUND (DEF) by SHELSTAD, JACKSON |
| 17:53 |                                       |       |        | MISSED LAYUP by BITTLE, NATE       |
| 17:50 | REBOUND (DEF) by MOSES, ISAIAH        |       |        |                                    |
| 17:39 | TURNOVER (LOSTBALL) by SMITH, KALEB   |       |        |                                    |
| 17:39 |                                       |       |        | STEAL by ANGEL, BRANDON            |
| 17:36 | FOUL (PERSONAL) by PICKENS, NATE      |       |        |                                    |
| 17:21 |                                       |       |        | MISSED 3PTR by EVANS JR., KWAME    |
| 17:16 |                                       |       |        | REBOUND (OFF) by TEAM              |
| 17:14 |                                       |       |        | MISSED JUMPER by BITTLE, NATE      |
| 17:12 | REBOUND (DEF) by SMITH, KALEB         |       |        |                                    |
| 17:02 | GOOD! 3PTR by PICKENS, NATE           | 5-6   | V 1    |                                    |
| 16:42 |                                       |       |        | MISSED JUMPER by BITTLE, NATE      |
| 16:39 | REBOUND (DEF) by SMITH, KALEB         |       |        |                                    |
| 16:32 |                                       |       |        | SUB OUT: BITTLE, NATE              |
| 16:32 |                                       |       |        | SUB IN: TRACEY, JADRIAN            |
| 16:25 | MISSED JUMPER by HARGRESS, BARRINGTON |       |        |                                    |
| 16:20 |                                       |       |        | REBOUND (DEF) by BAMBA, TJ         |
| 16:07 |                                       | 8-6   | H 2    | GOOD! 3PTR by EVANS JR., KWAME     |
| 16:07 |                                       |       |        | ASSIST by BAMBA, TJ                |
| 15:42 | GOOD! 3PTR by SMITH, KALEB            | 8-9   | V 1    |                                    |
| 15:23 |                                       |       |        | TURNOVER (LOSTBALL) by BAMBA, TJ   |
| 15:23 | STEAL by HARGRESS, BARRINGTON         |       |        |                                    |
| 15:17 | MISSED 3PTR by MOSES, ISAIAH          |       |        |                                    |
| 15:14 |                                       |       |        | REBOUND (DEF) by ANGEL, BRANDON    |
| 15:07 |                                       | 10-9  | H 1    | GOOD! LAYUP by EVANS JR., KWAME    |
| 15:07 | FOUL (PERSONAL) by ARMOTRADING, JOEL  |       |        |                                    |
| 15:07 |                                       |       |        |                                    |
| 15:07 |                                       |       |        | SUB OUT: ANGEL, BRANDON            |
| 15:07 |                                       |       |        | SUB IN: MOSS, RA'HEIM              |
| 15:07 | SUB OUT: MOSES, ISAIAH                |       |        |                                    |
| 15:07 | SUB OUT: ARMOTRADING, JOEL            |       |        |                                    |
| 15:07 | SUB IN: SCHULTE, RIKUS                |       |        |                                    |
| 15:07 | SUB IN: OLABODE, NIYI                 |       |        |                                    |
| 15:07 |                                       | 11-9  | H 2    | GOOD! FT by EVANS JR., KWAME       |
| 14:57 | MISSED 3PTR by SMITH, KALEB           |       |        |                                    |
| 14:54 |                                       |       |        | REBOUND (DEF) by MOSS, RA'HEIM     |
| 14:37 |                                       |       |        | MISSED 3PTR by TRACEY, JADRIAN     |
| 14:32 |                                       |       |        | REBOUND (OFF) by TRACEY, JADRIAN   |
| 14:30 |                                       |       |        | MISSED 3PTR by SHELSTAD, JACKSON   |
| 14:26 |                                       |       |        | REBOUND (OFF) by EVANS JR., KWAME  |
| 14:26 |                                       |       |        | MISSED JUMPER by EVANS JR., KWAME  |
| 14:25 | REBOUND (DEF) by SCHULTE, RIKUS       |       |        |                                    |
| 14:15 | GOOD! JUMPER by HARGRESS, BARRINGTON  | 11-11 | Т      |                                    |
| 13:56 |                                       |       |        | MISSED JUMPER by EVANS JR., KWAME  |
| 13:53 | REBOUND (DEF) by PICKENS, NATE        |       |        |                                    |
| 13:37 | GOOD! JUMPER by SMITH, KALEB [PNT]    | 11-13 | V 2    |                                    |
| 13:28 |                                       | 14-13 | H 1    | GOOD! 3PTR by TRACEY, JADRIAN      |
| 13:28 |                                       |       |        | ASSIST by MOSS, RA'HEIM            |
| 13:02 | MISSED 3PTR by HARGRESS, BARRINGTON   |       |        |                                    |
| 12:58 |                                       |       |        | REBOUND (DEF) by TRACEY, JADRIAN   |
| 12:49 |                                       |       |        | SUB OUT: BAMBA, TJ                 |
|       |                                       |       |        | ·                                  |

| Time           | VISITORS: UC Riverside                                             | Score          | Margin   | HOME: Oregon                                                         |
|----------------|--------------------------------------------------------------------|----------------|----------|----------------------------------------------------------------------|
| 12:49          |                                                                    |                |          | SUB OUT: EVANS JR., KWAME                                            |
| 12:49<br>12:49 |                                                                    |                |          | SUB IN: BARTHELEMY, KEESHAWN SUB IN: BITTLE, NATE                    |
| 12:46          |                                                                    |                |          | FOUL (OFF) by BITTLE, NATE                                           |
| 12:46          |                                                                    |                |          | TURNOVER (OFFENSIVE) by BITTLE, NATE                                 |
| 12:33          |                                                                    |                |          | FOUL (PERSONAL) by TRACEY, JADRIAN                                   |
| 12:33          | SUB OUT: HARGRESS, BARRINGTON                                      |                |          |                                                                      |
| 12:33<br>12:25 | SUB IN: MOSES, ISAIAH                                              | 14-15          | V 1      |                                                                      |
| 12:25          | GOOD! LAYUP by SMITH, KALEB                                        | 16-15          | H 1      | GOOD! LAYUP by SHELSTAD, JACKSON                                     |
| 12:00          | FOUL (OFF) by SMITH, KALEB                                         | 10 10          |          | occos. Eviat by chillen by whomeon                                   |
| 12:00          | TURNOVER (OFFENSIVE) by SMITH, KALEB                               |                |          |                                                                      |
| 12:00          |                                                                    |                |          |                                                                      |
| 12:00          | SUB OUT: SMITH, KALEB                                              |                |          |                                                                      |
| 12:00          | SUB OUT: SCHULTE, RIKUS                                            |                |          |                                                                      |
| 12:00<br>12:00 | SUB IN: ARMOTRADING, JOEL SUB IN: TURNER, LUKE                     |                |          |                                                                      |
| 11:45          | SOB IN. TORNER, LONE                                               | 18-15          | H 3      | GOOD! DUNK by BITTLE, NATE                                           |
| 11:45          |                                                                    | 10 10          |          | ASSIST by SHELSTAD, JACKSON                                          |
| 11:28          |                                                                    |                |          | FOUL (PERSONAL) by SHELSTAD, JACKSON                                 |
| 11:23          | GOOD! JUMPER by MOSES, ISAIAH                                      | 18-17          | H 1      |                                                                      |
| 11:03          |                                                                    | 20-17          | H 3      | GOOD! JUMPER by BITTLE, NATE                                         |
| 10:40          | MISSED LAYUP by TURNER, LUKE                                       |                |          |                                                                      |
| 10:40<br>10:36 |                                                                    |                |          | BLOCK by BITTLE, NATE                                                |
| 10:36          |                                                                    |                |          | REBOUND (DEF) by BITTLE, NATE TURNOVER (LOSTBALL) by TRACEY, JADRIAN |
| 10:29          |                                                                    |                |          | SUB OUT: TRACEY, JADRIAN                                             |
| 10:29          |                                                                    |                |          | SUB OUT: SHELSTAD, JACKSON                                           |
| 10:29          |                                                                    |                |          | SUB IN: BAMBA, TJ                                                    |
| 10:29          |                                                                    |                |          | SUB IN: ANGEL, BRANDON                                               |
| 10:29          | SUB OUT: PICKENS, NATE                                             |                |          |                                                                      |
| 10:29          | SUB IN: HARGRESS, BARRINGTON                                       | 20.00          | -        |                                                                      |
| 10:09<br>09:52 | GOOD! 3PTR by HARGRESS, BARRINGTON FOUL (PERSONAL) by TURNER, LUKE | 20-20          | Т        |                                                                      |
| 09:32          | FOOL (FERSONAL) BY TORNER, LOKE                                    | 22-20          | H 2      | GOOD! DUNK by BITTLE, NATE                                           |
| 09:42          |                                                                    | 22 20          | 112      | ASSIST by MOSS, RA'HEIM                                              |
| 09:20          | GOOD! 3PTR by MOSES, ISAIAH                                        | 22-23          | V 1      | ,                                                                    |
| 09:20          | ASSIST by ARMOTRADING, JOEL                                        |                |          |                                                                      |
| 09:07          |                                                                    | 24-23          | H 1      | GOOD! JUMPER by ANGEL, BRANDON [PNT]                                 |
| 09:07          |                                                                    |                |          | ASSIST by BITTLE, NATE                                               |
| 08:58<br>08:58 | SUB OUT: ARMOTRADING, JOEL                                         |                |          | FOUL (PERSONAL) by MOSS, RA'HEIM                                     |
| 08:58          | SUB OUT: TURNER, LUKE                                              |                |          |                                                                      |
| 08:58          | SUB IN: SMITH, KALEB                                               |                |          |                                                                      |
| 08:58          | SUB IN: WHITBOURN, JACK                                            |                |          |                                                                      |
| 08:52          | GOOD! JUMPER by SMITH, KALEB [PNT]                                 | 24-25          | V 1      |                                                                      |
| 08:52          |                                                                    |                |          | FOUL (PERSONAL) by BARTHELEMY, KEESHAWN                              |
| 08:52          | GOOD! FT by SMITH, KALEB                                           | 24-26          | V 2      | 00001111/4/101 011/101 77                                            |
| 08:27<br>08:04 | GOOD! JUMPER by HARGRESS, BARRINGTON                               | 26-26<br>26-28 | T<br>V 2 | GOOD! LAYUP by BAMBA, TJ                                             |
| 07:53          | GOOD: JOINIFER BY HARGRESS, BARRINGTON                             | 20-20          | V Z      | MISSED 3PTR by BARTHELEMY, KEESHAWN                                  |
| 07:48          |                                                                    |                |          | REBOUND (OFF) by BAMBA, TJ                                           |
| 07:48          |                                                                    |                |          | MISSED JUMPER by BAMBA, TJ                                           |
| 07:46          |                                                                    |                |          | REBOUND (OFF) by BAMBA, TJ                                           |
| 07:46          |                                                                    | 28-28          | Т        | GOOD! JUMPER by BAMBA, TJ                                            |
| 07:25          | MISSED JUMPER by HARGRESS, BARRINGTON                              |                |          |                                                                      |
| 07:22          | FOUL (PERCONAL) by HARCRESS RAPPINGTON                             |                |          | REBOUND (DEF) by BITTLE, NATE                                        |
| 07:19<br>07:19 | FOUL (PERSONAL) by HARGRESS, BARRINGTON                            |                |          |                                                                      |
| 07:19          |                                                                    |                |          | SUB OUT: BARTHELEMY, KEESHAWN                                        |
| 07:19          |                                                                    |                |          | SUB IN: SHELSTAD, JACKSON                                            |
| 07:19          | SUB OUT: OLABODE, NIYI                                             |                |          |                                                                      |
| 07:19          | SUB OUT: HARGRESS, BARRINGTON                                      |                |          |                                                                      |
| 07:19          | SUB IN: DAVIS, GAVIN                                               |                |          |                                                                      |
| 07:19          | SUB IN: PICKENS, NATE                                              | 20.00          | 11.2     | COORT WITH FAMORE BRANCON                                            |
| 07:14<br>07:13 | FOUL (PERSONAL) by PICKENS, NATE                                   | 30-28          | H 2      | GOOD! LAYUP by ANGEL, BRANDON                                        |
| 07:13          | . 332 (I EROSTAL) BY FISHENO, INCIE                                | 31-28          | H 3      | GOOD! FT by ANGEL, BRANDON                                           |
| 06:51          | MISSED JUMPER by MOSES, ISAIAH                                     | 31 20          | 1.0      | SSSS SyrMOLL, DIVINDON                                               |
| 06:48          |                                                                    |                |          | REBOUND (DEF) by ANGEL, BRANDON                                      |
| 06:39          |                                                                    | 34-28          | H 6      | GOOD! 3PTR by SHELSTAD, JACKSON                                      |
| 06:37          | TIMEOUT 30SEC                                                      |                |          |                                                                      |