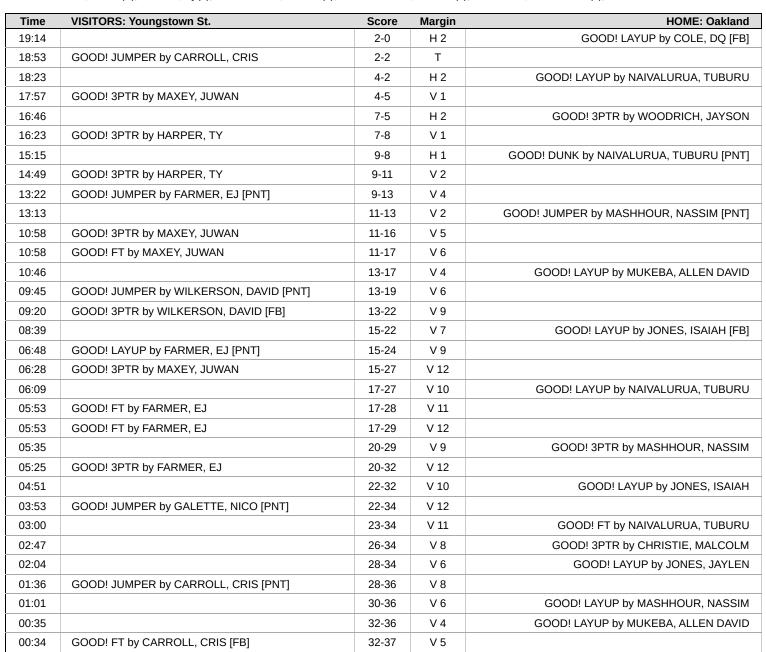

### Period 1 Starters:

| Time  | VISITORS: Youngstown St.            | Score | Margin | HOME: Oakland                              |
|-------|-------------------------------------|-------|--------|--------------------------------------------|
| 19:46 |                                     |       |        | MISSED LAYUP by MUKEBA, ALLEN DAVID        |
| 19:44 |                                     |       |        | REBOUND (OFF) by MUKEBA, ALLEN DAVID       |
| 19:43 |                                     |       |        | MISSED LAYUP by MUKEBA, ALLEN DAVID        |
| 19:41 | REBOUND (DEF) by MAXEY, JUWAN       |       |        |                                            |
| 19:18 | TURNOVER (BADPASS) by CARROLL, CRIS |       |        |                                            |
| 19:18 |                                     |       |        | STEAL by COLE, DQ                          |
| 19:14 |                                     | 2-0   | H 2    | GOOD! LAYUP by COLE, DQ [FB]               |
| 18:58 | MISSED 3PTR by FARMER, EJ           |       |        |                                            |
| 18:53 | REBOUND (OFF) by CARROLL, CRIS      |       |        |                                            |
| 18:53 | GOOD! JUMPER by CARROLL, CRIS       | 2-2   | Т      |                                            |
| 18:32 |                                     |       |        | MISSED LAYUP by MUKEBA, ALLEN DAVID        |
| 18:32 | BLOCK by GALETTE, NICO              |       |        | •                                          |
| 18:31 |                                     |       |        | REBOUND (OFF) by TEAM                      |
| 18:23 |                                     | 4-2   | H 2    | GOOD! LAYUP by NAIVALURUA, TUBURU          |
| 17:57 | GOOD! 3PTR by MAXEY, JUWAN          | 4-5   | V1     | geest Extensión sy turin Lenter (1 resente |
| 17:57 | ASSIST by GALETTE, NICO             |       |        |                                            |
| 17:37 | NOCION BY CHEET IE, WICE            |       |        | MISSED LAYUP by NAIVALURUA, TUBURU         |
| 17:36 |                                     |       |        | REBOUND (OFF) by TEAM                      |
| 17:30 |                                     |       |        | TURNOVER (LOSTBALL) by WOODRICH, JAYSON    |
| 17:30 | STEAL by HARPER, TY                 |       |        | TORNOVER (EOSTBALE) By WOODRICH, SATSON    |
| 17:25 | MISSED LAYUP by HARPER, TY          |       |        |                                            |
| 17:25 | MISSED LATOP BY HARPER, 11          |       |        | DEDOLIND (DEE) by JONES ISSUAL             |
|       |                                     |       |        | REBOUND (DEF) by JONES, ISAIAH             |
| 17:10 | DEDOUND (DEE) by HADDED TV          |       |        | MISSED 3PTR by COLE, DQ                    |
| 17:05 | REBOUND (DEF) by HARPER, TY         |       |        |                                            |
| 16:56 | MISSED 3PTR by CARROLL, CRIS        |       |        |                                            |
| 16:53 |                                     |       |        | REBOUND (DEF) by MUKEBA, ALLEN DAVID       |
| 16:46 |                                     | 7-5   | H 2    | GOOD! 3PTR by WOODRICH, JAYSON             |
| 16:46 |                                     |       |        | ASSIST by JONES, ISAIAH                    |
| 16:23 | GOOD! 3PTR by HARPER, TY            | 7-8   | V 1    |                                            |
| 16:23 | ASSIST by CARROLL, CRIS             |       |        |                                            |
| 16:04 | FOUL (PERSONAL) by CARROLL, CRIS    |       |        |                                            |
| 16:04 |                                     |       |        | SUB OUT: JONES, ISAIAH                     |
| 16:04 |                                     |       |        | SUB OUT: COLE, DQ                          |
| 16:04 |                                     |       |        | SUB OUT: WOODRICH, JAYSON                  |
| 16:04 |                                     |       |        | SUB IN: MASHHOUR, NASSIM                   |
| 16:04 |                                     |       |        | SUB IN: JONES, JAYLEN                      |
| 16:04 |                                     |       |        | SUB IN: CHRISTIE, MALCOLM                  |
| 16:04 | SUB OUT: CARROLL, CRIS              |       |        |                                            |
| 16:04 | SUB IN: DYNES, GABE                 |       |        |                                            |
| 16:04 |                                     |       |        | TURNOVER (BADPASS) by JONES, JAYLEN        |
| 16:04 | STEAL by DYNES, GABE                |       |        |                                            |
| 16:01 | TURNOVER (LOSTBALL) by DYNES, GABE  |       |        |                                            |
| 16:01 |                                     |       |        | STEAL by JONES, JAYLEN                     |
| 15:46 |                                     |       |        | MISSED LAYUP by JONES, JAYLEN              |
| 15:46 | BLOCK by DYNES, GABE                |       |        |                                            |
| 15:41 | REBOUND (DEF) by GALETTE, NICO      |       |        |                                            |
| 15:41 | MISSED 3PTR by MAXEY, JUWAN         |       |        |                                            |
| 15:37 | REBOUND (OFF) by DYNES, GABE        |       |        |                                            |
| 15:33 | MISSED DUNK by DYNES, GABE          |       |        |                                            |
| 15:33 |                                     |       |        | BLOCK by MUKEBA, ALLEN DAVID               |
| 15:28 |                                     |       |        | REBOUND (DEF) by MASHHOUR, NASSIM          |
| 15:15 |                                     | 9-8   | H1     | GOOD! DUNK by NAIVALURUA, TUBURU [PNT]     |
| 15:15 |                                     |       |        | ASSIST by MUKEBA, ALLEN DAVID              |
| 14:49 | GOOD! 3PTR by HARPER, TY            | 9-11  | V 2    | 2 9 2 , "                                  |
| 14:49 | ASSIST by GALETTE, NICO             |       |        |                                            |
| 14:32 | FOUL (PERSONAL) by FARMER, EJ       |       |        |                                            |
| 14:32 |                                     |       |        |                                            |
| 14:32 |                                     |       |        | SUB OUT: NAIVALURUA, TUBURU                |
| 14:32 |                                     |       |        | SUB OUT: MUKEBA, ALLEN DAVID               |
| 14:32 |                                     |       |        | SUB IN: MAJAK, DENG                        |
| 14:32 |                                     |       |        | SUB IN: CRAGGS, COOPER                     |
| 14.32 |                                     |       |        | SUB IIV. CRAGGS, COUPER                    |

| Time           | VISITORS: Youngstown St.                     | Score | Margin | HOME: Oakland                                             |
|----------------|----------------------------------------------|-------|--------|-----------------------------------------------------------|
| 14:32          | SUB OUT: MAXEY, JUWAN                        |       |        |                                                           |
| 14:32          | SUB OUT: GALETTE, NICO                       |       |        |                                                           |
| 14:32          | SUB IN: NELSON, JASON                        |       |        |                                                           |
| 14:32          | SUB IN: CARROLL, CRIS                        |       |        |                                                           |
| 14:12          |                                              |       |        | MISSED LAYUP by JONES, JAYLEN                             |
| 14:12          | BLOCK by DYNES, GABE                         |       |        | DEDOLIND (OFF) by MAJAK DENC                              |
| 14:12<br>14:12 |                                              |       |        | REBOUND (OFF) by MAJAK, DENG TURNOVER (SHOTCLOCK) by TEAM |
| 13:49          | MISSED JUMPER by NELSON, JASON               |       |        | TORNOVER (SHOTCLOCK) BY TEAM                              |
| 13:45          | WIGGED GOWIF EIT BY NEEGON, SAGON            |       |        | REBOUND (DEF) by CRAGGS, COOPER                           |
| 13:44          | FOUL (PERSONAL) by HARPER, TY                |       |        | TEBOOTO (BEI ) By OTT TOO OF ETT                          |
| 13:34          |                                              |       |        | MISSED 3PTR by CHRISTIE, MALCOLM                          |
| 13:31          | REBOUND (DEF) by CARROLL, CRIS               |       |        | , , , , , , , , , , , , , , , , , , , ,                   |
| 13:22          | GOOD! JUMPER by FARMER, EJ [PNT]             | 9-13  | V 4    |                                                           |
| 13:13          |                                              | 11-13 | V 2    | GOOD! JUMPER by MASHHOUR, NASSIM [PNT]                    |
| 12:48          | MISSED 3PTR by FARMER, EJ                    |       |        |                                                           |
| 12:44          |                                              |       |        | REBOUND (DEF) by CRAGGS, COOPER                           |
| 12:37          |                                              |       |        | TURNOVER (LOSTBALL) by CHRISTIE, MALCOLM                  |
| 12:37          | STEAL by CARROLL, CRIS                       |       |        |                                                           |
| 12:37          |                                              |       |        | SUB OUT: JONES, JAYLEN                                    |
| 12:37          |                                              |       |        | SUB OUT: CHRISTIE, MALCOLM                                |
| 12:37          |                                              |       |        | SUB OUT: MAJAK, DENG                                      |
| 12:37          |                                              |       |        | SUB IN: COLE, DQ                                          |
| 12:37          |                                              |       |        | SUB IN: WOODRICH, JAYSON                                  |
| 12:37<br>12:37 | SUB OUT: HARPER, TY                          |       |        | SUB IN: NAIVALURUA, TUBURU                                |
| 12:37          | SUB OUT: FARMER, EJ                          |       |        |                                                           |
| 12:37          | SUB IN: UIJTENDAAL, SIEM                     |       |        |                                                           |
| 12:37          | SUB IN: MAXEY, JUWAN                         |       |        |                                                           |
| 12:19          | MISSED 3PTR by MAXEY, JUWAN                  |       |        |                                                           |
| 12:15          | ,                                            |       |        | REBOUND (DEF) by CRAGGS, COOPER                           |
| 12:07          |                                              |       |        | MISSED JUMPER by MASHHOUR, NASSIM                         |
| 12:03          |                                              |       |        | REBOUND (OFF) by MASHHOUR, NASSIM                         |
| 12:02          |                                              |       |        | MISSED LAYUP by MASHHOUR, NASSIM                          |
| 11:59          | REBOUND (DEF) by DYNES, GABE                 |       |        |                                                           |
| 11:57          | MISSED 3PTR by CARROLL, CRIS                 |       |        |                                                           |
| 11:55          | REBOUND (OFF) by TEAM                        |       |        |                                                           |
| 11:55          |                                              |       |        |                                                           |
| 11:55          |                                              |       |        | SUB OUT: MASHHOUR, NASSIM                                 |
| 11:55          |                                              |       |        | SUB OUT: CRAGGS, COOPER                                   |
| 11:55          |                                              |       |        | SUB IN: JONES, ISAIAH                                     |
| 11:55          | CLID OUT, CARROLL CRIC                       |       |        | SUB IN: MUKEBA, ALLEN DAVID                               |
| 11:55<br>11:55 | SUB OUT: CARROLL, CRIS SUB IN: GALETTE, NICO |       |        |                                                           |
| 11:36          | MISSED 3PTR by NELSON, JASON                 |       |        |                                                           |
| 11:33          | MIGGED SI TIV BY NEEDON, SAGON               |       |        | REBOUND (DEF) by MUKEBA, ALLEN DAVID                      |
| 11:25          |                                              |       |        | TURNOVER (TRAVEL) by COLE, DQ                             |
| 10:58          | GOOD! 3PTR by MAXEY, JUWAN                   | 11-16 | V 5    | ( ,,,,,,,,,,,,,,,,,,,,,,,,,,,,,,,,,,,,,                   |
| 10:58          |                                              |       |        | FOUL (PERSONAL) by COLE, DQ                               |
| 10:58          |                                              |       |        | SUB OUT: COLE, DQ                                         |
| 10:58          |                                              |       |        | SUB IN: JONES, JAYLEN                                     |
| 10:58          | SUB OUT: NELSON, JASON                       |       |        |                                                           |
| 10:58          | SUB IN: WILKERSON, DAVID                     |       |        |                                                           |
| 10:58          | GOOD! FT by MAXEY, JUWAN                     | 11-17 | V 6    |                                                           |
| 10:58          | ASSIST by GALETTE, NICO                      |       |        |                                                           |
| 10:46          |                                              | 13-17 | V 4    | GOOD! LAYUP by MUKEBA, ALLEN DAVID                        |
| 10:46          | MICOSED OPTE by CALIFFEE 1992                |       |        | ASSIST by JONES, ISAIAH                                   |
| 10:37          | MISSED 3PTR by GALETTE, NICO                 |       |        | DEDOUND (DEE) by MUNCES A ALLENG SY                       |
| 10:33          |                                              |       |        | REBOUND (DEF) by MUKEBA, ALLEN DAVID                      |
| 10:24<br>10:24 |                                              |       |        | SUB OUT: WOODRICH, JAYSON SUB IN: MASHHOUR, NASSIM        |
| 10:24          |                                              |       |        | MISSED 3PTR by JONES, JAYLEN                              |
| 10:09          |                                              |       |        | REBOUND (OFF) by TEAM                                     |
| 10:08          | FOUL (PERSONAL) by DYNES, GABE               |       |        | NEDOCHO (OTT) BY TEAM                                     |
| 10:08          | SUB OUT: DYNES, GABE                         |       |        |                                                           |
| 10:08          | SUB IN: KIRKLAND, CHRISTIAN                  |       |        |                                                           |
| 09:57          |                                              |       |        | TURNOVER (BADPASS) by MUKEBA, ALLEN DAVID                 |
| 09:45          | GOOD! JUMPER by WILKERSON, DAVID [PNT]       | 13-19 | V 6    |                                                           |
| 09:28          | FOUL (PERSONAL) by KIRKLAND, CHRISTIAN       |       |        |                                                           |
| 09:28          |                                              |       |        | SUB OUT: JONES, ISAIAH                                    |
|                |                                              |       |        |                                                           |
| 09:28          | <u></u>                                      |       |        | SUB IN: CHRISTIE, MALCOLM                                 |

| Time           | VISITORS: Youngstown St.                                  | Score          | Margin      | HOME: Oakland                                |
|----------------|-----------------------------------------------------------|----------------|-------------|----------------------------------------------|
| 09:28          | SUB IN: HARPER, TY                                        |                |             |                                              |
| 09:27          |                                                           |                |             | TURNOVER (BADPASS) by JONES, JAYLEN          |
| 09:27          | STEAL by GALETTE, NICO                                    |                |             |                                              |
| 09:20          | GOOD! 3PTR by WILKERSON, DAVID [FB]                       | 13-22          | V 9         |                                              |
| 09:20<br>09:06 | ASSIST by GALETTE, NICO                                   |                |             | TURNOVER (LOSTBALL) by MUKEBA, ALLEN DAVID   |
| 09:06          | STEAL by KIRKLAND, CHRISTIAN                              |                |             | TOTTIOVETT (EOSTBALE) BY MOREBA, ALLEN DAVID |
| 09:06          |                                                           |                |             | SUB OUT: JONES, JAYLEN                       |
| 09:06          |                                                           |                |             | SUB IN: JONES, ISAIAH                        |
| 08:47          | MISSED LAYUP by WILKERSON, DAVID                          |                |             |                                              |
| 08:44          |                                                           |                |             | REBOUND (DEF) by JONES, ISAIAH               |
| 08:39          |                                                           | 15-22          | V 7         | GOOD! LAYUP by JONES, ISAIAH [FB]            |
| 08:26          | TURNOVER (BADPASS) by WILKERSON, DAVID                    |                |             |                                              |
| 08:26          |                                                           |                |             | STEAL by JONES, ISAIAH                       |
| 08:21<br>08:18 | REBOUND (DEF) by TEAM                                     |                |             | MISSED 3PTR by MASHHOUR, NASSIM              |
| 08:18          | SUB OUT: MAXEY, JUWAN                                     |                |             |                                              |
| 08:18          | SUB IN: FARMER, EJ                                        |                |             |                                              |
| 08:02          | MISSED 3PTR by HARPER, TY                                 |                |             |                                              |
| 07:59          | REBOUND (OFF) by GALETTE, NICO                            |                |             |                                              |
| 07:55          | MISSED 3PTR by WILKERSON, DAVID                           |                |             |                                              |
| 07:53          |                                                           |                |             | REBOUND (DEF) by TEAM                        |
| 07:53          | FOUL (PERSONAL) by HARPER, TY                             |                |             |                                              |
| 07:53          |                                                           |                |             |                                              |
| 07:53          | SUB OUT: HARPER, TY                                       |                |             |                                              |
| 07:53          | SUB OUT: KIRKLAND, CHRISTIAN                              |                |             |                                              |
| 07:53<br>07:53 | SUB OUT: WILKERSON, DAVID SUB OUT: GALETTE, NICO          |                |             |                                              |
| 07:53          | SUB IN: NELSON, JASON                                     |                |             |                                              |
| 07:53          | SUB IN: MAXEY, JUWAN                                      |                |             |                                              |
| 07:53          | SUB IN: CARROLL, CRIS                                     |                |             |                                              |
| 07:53          | SUB IN: DYNES, GABE                                       |                |             |                                              |
| 07:35          |                                                           |                |             | MISSED 3PTR by JONES, ISAIAH                 |
| 07:33          | REBOUND (DEF) by TEAM                                     |                |             |                                              |
| 07:33          |                                                           |                |             | FOUL (PERSONAL) by MUKEBA, ALLEN DAVID       |
| 07:14          | MISSED LAYUP by MAXEY, JUWAN                              |                |             |                                              |
| 07:11          |                                                           |                |             | REBOUND (DEF) by MUKEBA, ALLEN DAVID         |
| 07:01<br>07:01 | STEAL by DYNES, GABE                                      |                |             | TURNOVER (LOSTBALL) by MUKEBA, ALLEN DAVID   |
| 06:57          | STEAL BY DINES, GABE                                      |                |             | FOUL (PERSONAL) by JONES, ISAIAH             |
| 06:57          |                                                           |                |             | SUB OUT: JONES, ISAIAH                       |
| 06:57          |                                                           |                |             | SUB OUT: MUKEBA, ALLEN DAVID                 |
| 06:57          |                                                           |                |             | SUB IN: WOODRICH, JAYSON                     |
| 06:57          |                                                           |                |             | SUB IN: CRAGGS, COOPER                       |
| 06:48          | GOOD! LAYUP by FARMER, EJ [PNT]                           | 15-24          | V 9         |                                              |
| 06:39          | FOUL (PERSONAL) by DYNES, GABE                            |                |             |                                              |
| 06:39          | SUB OUT: DYNES, GABE                                      |                |             |                                              |
| 06:39          | SUB IN: GALETTE, NICO                                     |                |             |                                              |
| 06:39          | DEDOUND (DEE) by MELCON, MOON                             |                |             | MISSED FT by NAIVALURUA, TUBURU              |
| 06:37<br>06:28 | REBOUND (DEF) by NELSON, JASON GOOD! 3PTR by MAXEY, JUWAN | 15-27          | V 12        |                                              |
| 06:28          | ASSIST by NELSON, JASON                                   | 15-21          | v 12        |                                              |
| 06:09          | ASSIST BY TREESON, UNDON                                  | 17-27          | V 10        | GOOD! LAYUP by NAIVALURUA, TUBURU            |
| 05:53          |                                                           |                |             | FOUL (PERSONAL) by WOODRICH, JAYSON          |
| 05:53          | GOOD! FT by FARMER, EJ                                    | 17-28          | V 11        | , , , , , , , , , , , , , , , , , , , ,      |
| 05:53          |                                                           |                |             | SUB OUT: CHRISTIE, MALCOLM                   |
| 05:53          |                                                           |                |             | SUB OUT: CRAGGS, COOPER                      |
| 05:53          |                                                           |                |             | SUB IN: JONES, ISAIAH                        |
| 05:53          |                                                           |                |             | SUB IN: COLE, DQ                             |
| 05:53          | SUB OUT: CARROLL, CRIS                                    |                |             |                                              |
| 05:53<br>05:53 | SUB IN: KIRKLAND, CHRISTIAN                               | 17.20          | V 12        |                                              |
| 05:35          | GOOD! FT by FARMER, EJ                                    | 17-29<br>20-29 | V 12<br>V 9 | GOOD! 3PTR by MASHHOUR, NASSIM               |
| 05:35          |                                                           | 20-29          | v 9         | ASSIST by COLE, DQ                           |
| 05:25          | GOOD! 3PTR by FARMER, EJ                                  | 20-32          | V 12        | ACCION BY COLL, DQ                           |
| 05:25          | ASSIST by GALETTE, NICO                                   | 20 02          |             |                                              |
| 05:18          |                                                           |                |             | FOUL (OFF) by NAIVALURUA, TUBURU             |
| 05:18          |                                                           |                |             | TURNOVER (OFFENSIVE) by NAIVALURUA, TUBURU   |
| 05:07          | MISSED LAYUP by FARMER, EJ                                |                |             |                                              |
| 05:04          |                                                           |                |             | REBOUND (DEF) by COLE, DQ                    |
|                |                                                           |                |             |                                              |
| 04:51<br>04:51 | FOUL (PERSONAL) by NELSON, JASON                          | 22-32          | V 10        | GOOD! LAYUP by JONES, ISAIAH                 |

| Time                    | VISITORS: Youngstown St.                                 | Score | Margin | HOME: Oakland                             |
|-------------------------|----------------------------------------------------------|-------|--------|-------------------------------------------|
| 04:51                   |                                                          |       |        | MISSED FT by JONES, ISAIAH                |
| 04:49                   | REBOUND (DEF) by GALETTE, NICO                           |       |        |                                           |
| 04:33                   | MISSED LAYUP by GALETTE, NICO                            |       |        |                                           |
| 04:29                   |                                                          |       |        | REBOUND (DEF) by COLE, DQ                 |
| 04:26                   |                                                          |       |        | MISSED LAYUP by MASHHOUR, NASSIM          |
| 04:22                   |                                                          |       |        | REBOUND (OFF) by NAIVALURUA, TUBURU       |
| 04:22                   | OTEAL by OALETTE MICO                                    |       |        | TURNOVER (LOSTBALL) by NAIVALURUA, TUBURU |
| 04:22                   | STEAL by GALETTE, NICO                                   |       |        | FOLIS (DEDOONAL) by JONEO JONIAN          |
| 04:22                   |                                                          |       |        | FOUL (PERSONAL) by JONES, ISAIAH          |
| 04:22                   |                                                          |       |        | SUB OUT: MASHHOUR, NASSIM                 |
|                         | MICCED 2DTD by FADMED F1                                 |       |        | SUB IN: JONES, JAYLEN                     |
| 04:01<br>03:57          | MISSED 3PTR by FARMER, EJ REBOUND (OFF) by GALETTE, NICO |       |        |                                           |
| 03:53                   | GOOD! JUMPER by GALETTE, NICO [PNT]                      | 22-34 | V 12   |                                           |
| 03:32                   | GOOD: SOMPLIN BY GALLTIE, NICO [FINT]                    | 22-34 | V IZ   | MISSED 3PTR by COLE, DQ                   |
| 03:29                   | REBOUND (DEF) by GALETTE, NICO                           |       |        | MISSED SI TIV BY COLE, DQ                 |
| 03:19                   | TURNOVER (TRAVEL) by GALETTE, NICO                       |       |        |                                           |
| 03:19                   | TOTAL VERY (THAT WEE) BY ONLE FIE, MICO                  |       |        |                                           |
| 03:19                   |                                                          |       |        | SUB OUT: COLE, DQ                         |
| 03:19                   |                                                          |       |        | SUB IN: CHRISTIE, MALCOLM                 |
| 03:00                   | FOUL (PERSONAL) by KIRKLAND, CHRISTIAN                   |       |        |                                           |
| 03:00                   |                                                          | 23-34 | V 11   | GOOD! FT by NAIVALURUA, TUBURU            |
| 03:00                   |                                                          |       |        | SUB OUT: JONES, ISAIAH                    |
| 03:00                   |                                                          |       |        | SUB OUT: WOODRICH, JAYSON                 |
| 03:00                   |                                                          |       |        | SUB IN: MASHHOUR, NASSIM                  |
| 03:00                   |                                                          |       |        | SUB IN: MUKEBA, ALLEN DAVID               |
| 03:00                   | SUB OUT: KIRKLAND, CHRISTIAN                             |       |        | ·                                         |
| 03:00                   | SUB IN: CARROLL, CRIS                                    |       |        |                                           |
| 03:00                   |                                                          |       |        | MISSED FT by NAIVALURUA, TUBURU           |
| 02:58                   |                                                          |       |        | REBOUND (OFF) by MASHHOUR, NASSIM         |
| 02:47                   |                                                          | 26-34 | V 8    | GOOD! 3PTR by CHRISTIE, MALCOLM           |
| 02:47                   |                                                          |       |        | ASSIST by JONES, JAYLEN                   |
| 02:14                   | MISSED JUMPER by GALETTE, NICO                           |       |        |                                           |
| 02:11                   |                                                          |       |        | REBOUND (DEF) by MUKEBA, ALLEN DAVID      |
| 02:04                   |                                                          | 28-34 | V 6    | GOOD! LAYUP by JONES, JAYLEN              |
| 01:36                   | GOOD! JUMPER by CARROLL, CRIS [PNT]                      | 28-36 | V 8    |                                           |
| 01:35                   | TIMEOUT 30SEC                                            |       |        |                                           |
| 01:35                   | SUB OUT: NELSON, JASON                                   |       |        |                                           |
| 01:35                   | SUB OUT: CARROLL, CRIS                                   |       |        |                                           |
| 01:35                   | SUB IN: KIRKLAND, CHRISTIAN                              |       |        |                                           |
| 01:35                   | SUB IN: WILKERSON, DAVID                                 |       |        |                                           |
| 01:17                   |                                                          |       |        | TURNOVER (LOSTBALL) by JONES, JAYLEN      |
| 01:17                   | STEAL by WILKERSON, DAVID                                |       |        |                                           |
| 01:09                   | MISSED JUMPER by WILKERSON, DAVID                        |       |        |                                           |
| 01:06                   |                                                          |       |        | REBOUND (DEF) by CHRISTIE, MALCOLM        |
| 01:01                   |                                                          | 30-36 | V 6    | GOOD! LAYUP by MASHHOUR, NASSIM           |
| 01:01                   | FOUL (PERSONAL) by KIRKLAND, CHRISTIAN                   |       |        |                                           |
| 01:01                   |                                                          |       |        | SUB OUT: CHRISTIE, MALCOLM                |
| 01:01                   |                                                          |       |        | SUB IN: JONES, ISAIAH                     |
| 01:01                   | SUB OUT: KIRKLAND, CHRISTIAN                             |       |        |                                           |
| 01:01                   | SUB IN: CARROLL, CRIS                                    |       |        |                                           |
| 01:01                   | PEROLUMP (PER) 1                                         |       |        | MISSED FT by MASHHOUR, NASSIM             |
| 00:59                   | REBOUND (DEF) by GALETTE, NICO                           |       |        |                                           |
| 00:49                   | TURNOVER (TRAVEL) by WILKERSON, DAVID                    |       |        | 0.1                                       |
| 00:49                   |                                                          |       |        | SUB OUT: JONES, ISAIAH                    |
| 00:49                   |                                                          | 20.05 | 24.4   | SUB IN: CHRISTIE, MALCOLM                 |
| 00:35                   |                                                          | 32-36 | V 4    | GOOD! LAYUP by MUKEBA, ALLEN DAVID        |
| 00:35                   | FOUL (DEDOOMAL) by OADES! 1 OD!S                         |       |        | ASSIST by JONES, JAYLEN                   |
| 00:35                   | FOUL (PERSONAL) by CARROLL, CRIS                         |       |        | OUR OUT TOURS ASSETS                      |
| 00:35                   |                                                          |       |        | SUB OUT: CUDISTIE MALCOLM                 |
| 00:35                   |                                                          |       |        | SUB OUT: CHRISTIE, MALCOLM                |
| 00:35                   |                                                          |       |        | SUB IN: JONES, ISAIAH                     |
| 00:35                   |                                                          |       |        | SUB IN: COLE, DQ                          |
| 00:34                   | DEBOLIND (DEE) by CARROLL CRIC                           |       |        | MISSED FT by MUKEBA, ALLEN DAVID          |
| 00:34                   | REBOUND (DEF) by CARROLL, CRIS                           |       |        | FOUR (DEDCOMAL) by MACHINOUR MACCON       |
| 00:04                   |                                                          |       |        | FOUL (PERSONAL) by MASHHOUR, NASSIM       |
| 00:34                   |                                                          |       |        | SUB OUT: JONES, ISAIAH                    |
| 00:34                   |                                                          |       |        | OUR OUT COLE SO                           |
| 00:34<br>00:34          |                                                          |       |        | SUB OUT: COLE, DQ                         |
| 00:34<br>00:34<br>00:34 |                                                          |       |        | SUB IN: JONES, JAYLEN                     |
| 00:34<br>00:34          | GOOD! FT by CARROLL, CRIS [FB]                           | 32-37 | V 5    |                                           |

| Time  | VISITORS: Youngstown St.        | Score | Margin | HOME: Oakland                             |
|-------|---------------------------------|-------|--------|-------------------------------------------|
| 00:34 | SUB OUT: CARROLL, CRIS          |       |        |                                           |
| 00:34 | SUB IN: KIRKLAND, CHRISTIAN     |       |        |                                           |
| 00:19 |                                 |       |        | TURNOVER (BADPASS) by MUKEBA, ALLEN DAVID |
| 00:19 |                                 |       |        | SUB OUT: JONES, JAYLEN                    |
| 00:19 |                                 |       |        | SUB OUT: CHRISTIE, MALCOLM                |
| 00:19 |                                 |       |        | SUB IN: JONES, ISAIAH                     |
| 00:19 |                                 |       |        | SUB IN: COLE, DQ                          |
| 00:19 | SUB OUT: KIRKLAND, CHRISTIAN    |       |        |                                           |
| 00:19 | SUB IN: HARPER, TY              |       |        |                                           |
| 00:04 | MISSED 3PTR by WILKERSON, DAVID |       |        |                                           |
| 00:01 |                                 |       |        | REBOUND (DEF) by MUKEBA, ALLEN DAVID      |